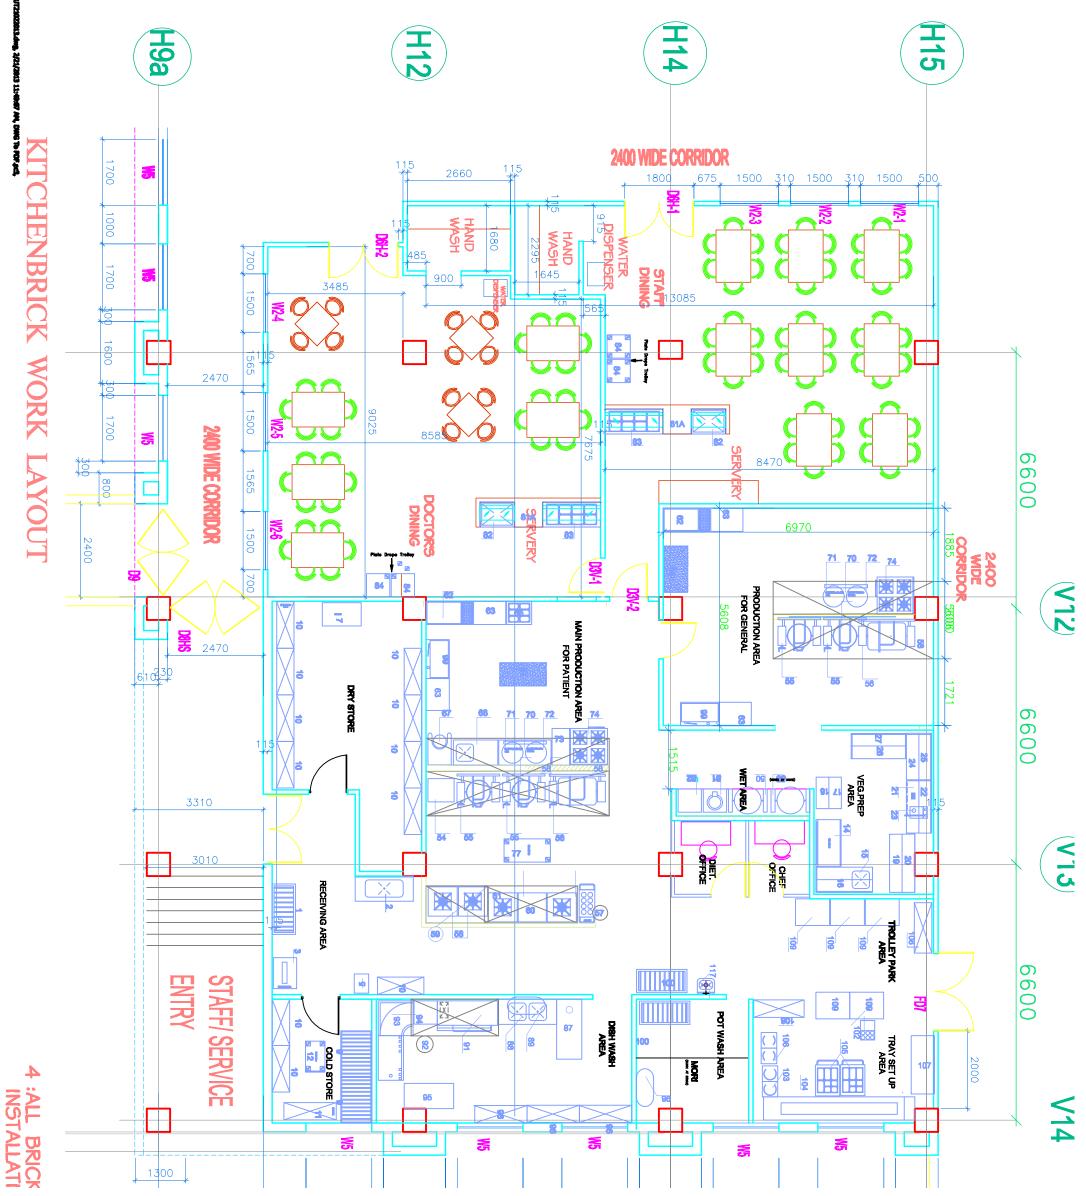

### Scope of Work Supply Installation, Testing and Commissioning of Kitchen equipment and Turnkey work for the Kitchen including free spare parts and service during 2 years defect liability period

#### **RECEIVING AREA**

| Sl. No. | Description of items                                                                                                                                                                                                                                                                                                                                                        | Qty. | Capacity | Size in mm                     |
|---------|-----------------------------------------------------------------------------------------------------------------------------------------------------------------------------------------------------------------------------------------------------------------------------------------------------------------------------------------------------------------------------|------|----------|--------------------------------|
| 1       | <b>SS Platform Rack</b> .<br>The entire rack is made of 18 on tiny tubular<br>legs with adjustable bullet feet. Also fitted with<br>cross bearing channel beneath to hold the Sacks.                                                                                                                                                                                        | 1    |          | 1300 x 600 x 250               |
| 2       | <b>SS Big Bowl Sink Unit.</b><br>Top of 16 sg. SS sheet on S.S. Angle frame work<br>on S.S squarelegs with adjustable bullet feet for<br>uneven floors. Also fitted with a large sink on<br>RHS. Also fitted with a back splash and under<br>shelf. The top is fitted with stud wielded bolts with<br>the frame for sturdy and stronger grip. The bowl<br>size 1200x500x250 | 1    |          | 1500 x 650 x 850 +<br>150 spl. |
| 3       | Weighing Scale.(Electronic)<br>I.S.I. marked. The suppler has to provide the permit<br>from Weights & Measures dept. (Digital display)                                                                                                                                                                                                                                      | 1    | 300 Kg.  |                                |

#### **COLD ROOM & DRY STORE**

| 4 | Dunnage Rack (Sintax/Neelkamal)                                                                                                                                                                                                                                                                                                                                                                                                       | 4 |                | 1200 x 600        |
|---|---------------------------------------------------------------------------------------------------------------------------------------------------------------------------------------------------------------------------------------------------------------------------------------------------------------------------------------------------------------------------------------------------------------------------------------|---|----------------|-------------------|
| 5 | <b>SS Platform Rack</b><br>The entire rack is made of 18 on tiny tubular<br>legs with adjustable bullet feet. Also fitted with<br>cross bearing channel beneath to hold the Sacks.                                                                                                                                                                                                                                                    | 4 |                | 1200 x 800 x 250  |
| 6 | Onion / Potato Bin<br>The entire bin is made of 18 swg. S.S. Sheet on<br>heavy duty castor wheels. Also fitted with top<br>opening lids and doors beneath to extract onion /<br>potato.                                                                                                                                                                                                                                               | 1 |                | 1000 x 600 x 1000 |
| 7 | <b>4 Door Vertical Refrigerator</b> .<br>Double walled puff insulated all SS sheet body<br>on tiny tubular legs with adjustable bullet feet.<br>Fitted with Emerson/ Tecumsah make<br>condensing unit on top with auto temperature<br>controller and indicating lamps and SS<br>detachable hinges to keep the detachable wire<br>meshed trays for storage with lockable SS doors.<br>Also Fitted with a detachable drip tray beneath. | 1 | 1000<br>Liters |                   |

#### **VEG. PREPARATION AREA**

| r  |                                                                                                                                                                                                                                                                                                                                                                                                                                           |   |              | · · · · · · · · · · · · · · · · · · · |
|----|-------------------------------------------------------------------------------------------------------------------------------------------------------------------------------------------------------------------------------------------------------------------------------------------------------------------------------------------------------------------------------------------------------------------------------------------|---|--------------|---------------------------------------|
| 12 | <b>SS Single Bowl Sink unit R.H.S</b><br>Top of 16 sg. SS sheet on S.S. Angle frame work<br>on S.S tubular legs 1 <sup>1</sup> /4" side/dia. with adjustable<br>bullet feet for uneven floors. Also fitted with a<br>large sink on RHS. Also fitted with a back splash<br>and under shelf. The top is fitted with stud<br>wielded bolts with the frame for sturdy and<br>stronger grip. The bowl size 500x500x250<br><b>SS Wall Shelf</b> | 1 |              | 1460 x 650 x 850 +<br>150 spl.        |
| 13 | The entire shelf is made of 18 swg. S.S. Sheet and fastened on wall with S.S. fasteners.                                                                                                                                                                                                                                                                                                                                                  | 1 |              | 1460 x 300                            |
| 14 | <b>SS Work Table with 1 No U/S</b> .<br>Top of 16 swg. SS sheet on MS Angle frame work<br>on S.S tubular legs 1 <sup>1</sup> /4" side/dia with adjustable<br>bullet feet for uneven floors Also fitted with a<br>back splash and under shelf. The top is fitted with<br>stud wielded bolts with the frame for sturdy and<br>stronger grip                                                                                                 | 1 |              | 810 x 650 x 850 + 150<br>spl.         |
| 15 | <b>SS Wall Shelf</b><br>The entire shelf is made of 18 swg. S.S. Sheet and fastened on wall with S.S. fasteners.                                                                                                                                                                                                                                                                                                                          | 1 |              | 810 x 300                             |
| 16 | Chopping Block<br>S.S-304 sheet body to hold poly carbonate<br>Chopping Boards                                                                                                                                                                                                                                                                                                                                                            | 4 |              | 650x650x850                           |
| 17 | <b>SS Wall Shelf</b><br>The entire shelf is made of 18 swg. S.S. Sheet and fastened on wall with S.S. fasteners.                                                                                                                                                                                                                                                                                                                          | 1 |              | 1500 x 300                            |
| 18 | <b>SS Wall Shelf</b><br>The entire shelf is made of 18 swg. S.S. Sheet and fastened on wall with S.S. fasteners.                                                                                                                                                                                                                                                                                                                          | 1 |              | 1350 x 300                            |
| 19 | <b>Veg Cutter Machine</b><br>Continuous flow cutting machine is made of<br>aluminum casting on tiny tubular legs with<br>adjustable bullet feet. Fitted with gravity hopper<br>and 4 SS blades for slicing chopping and dicing<br>and a heavy duty motor Options are there for<br>blades for julienne, French fries etc.                                                                                                                  | 1 | 100<br>Kg/hr |                                       |
| 20 | <b>SS Work Table with 1 No U/S.</b><br>Top of 16 swg. SS sheet on MS Angle frame work<br>on S.S tubular legs 1 <sup>1</sup> /4" side/dia with adjustable<br>bullet feet for uneven floors Also fitted with a<br>back splash and under shelf. The top is fitted with<br>stud wielded bolts with the frame for sturdy and<br>stronger grip                                                                                                  | 1 |              | 1200 x 650 x 850 +<br>150 spl.        |
| 21 | <b>SS Wall Shelf</b><br>The entire shelf is made of 18 swg. S.S. Sheet and                                                                                                                                                                                                                                                                                                                                                                | 1 |              | 1200 x 300                            |

## **STAFF CANTEEN**

| 25 | <b>SS Work Table with 1 No U/S.</b><br>Top of 16 swg. SS sheet on MS Angle frame work<br>on S.S tubular legs 1 <sup>1</sup> /4" side/dia with adjustable<br>bullet feet for uneven floors Also fitted with a<br>back splash and under shelf. The top is fitted with<br>stud wielded bolts with the frame for sturdy and<br>stronger grip                                                                                              | 1 |                | 1450 x 650 x 850 +<br>150 spl. |
|----|---------------------------------------------------------------------------------------------------------------------------------------------------------------------------------------------------------------------------------------------------------------------------------------------------------------------------------------------------------------------------------------------------------------------------------------|---|----------------|--------------------------------|
| 26 | Microwave Oven<br>IFB/Equivalent                                                                                                                                                                                                                                                                                                                                                                                                      | 2 | 15 L           |                                |
| 27 | SS Wall Shelf<br>The entire shelf is made of 18 swg. S.S. Sheet and<br>fastened on wall with S.S. fasteners.                                                                                                                                                                                                                                                                                                                          | 1 |                | 1450 x 300                     |
| 28 | <b>SS Single Bowl Sink unit (R.H.S)</b><br>Top of 16 sg. SS sheet on S.S. Angle frame work<br>on S.S tubular legs 1 <sup>1</sup> /4" side/dia. with adjustable<br>bullet feet for uneven floors. Also fitted with a<br>large sink on RHS. Also fitted with a back splash<br>and under shelf. The top is fitted with stud<br>wielded bolts with the frame for sturdy and<br>stronger grip. The bowl size 500x500x250                   | 1 |                | 1500 x 650 x 850 +<br>150 spl. |
| 29 | <b>SS Wall Shelf</b><br>The entire shelf is made of 18 swg. S.S. Sheet and fastened on wall with S.S. fasteners.                                                                                                                                                                                                                                                                                                                      | 1 |                | 1500 x 300                     |
| 30 | <b>4 Door Vertical refrigerator</b> .<br>Double walled puff insulated all SS sheet body on<br>tiny tubular legs with adjustable bullet feet. Fitted<br>with Emerson/ Tecumsah make condensing unit<br>on top with auto temperature controller and<br>indicating lamps and SS detachable hinges to keep<br>the detachable wire meshed trays for storage with<br>lockable SS doors. Also Fitted with a detachable<br>drip tray beneath. | 1 | 1000<br>Liters |                                |
| 31 | <b>Citrus Juicer</b> .<br>The juicer to have on line separator for citrus fruits.                                                                                                                                                                                                                                                                                                                                                     | 1 |                |                                |

#### WET AREA

| r  |                                                                                                                                                                                                                                                                                                                                                                                                                                                               |   |                |  |
|----|---------------------------------------------------------------------------------------------------------------------------------------------------------------------------------------------------------------------------------------------------------------------------------------------------------------------------------------------------------------------------------------------------------------------------------------------------------------|---|----------------|--|
| 57 | Wet Masala Grinder (Tilting Type)<br>The heavy duty SS rotating drum on SS covering<br>on MS angle frame work duly rust proof painted,<br>is fitted with heavy duty motor with a crushing<br>stone duly fitted in drum with SS tubular leg.<br>Also fitted with a rotating gear to extract the<br>contents after grinding.                                                                                                                                    | 2 | 10 Ltrs.       |  |
| 58 | Onion / Potato Peeler<br>(Imported)<br>The heavy duty peeling drum is made of 18 swg.<br>SS sheet on three nos tiny legs with adjustable<br>bullet feet and a rotating disc of SS sheet being<br>connected with heavy duty motor of 2 HP<br>single/three phase. Also pasted with emery<br>granules inside the drum and on rotating disc to<br>peel and fitted with water inlet valve and<br>aluminum casting/SS sheet our pour to extract<br>peeled potatoes. | 1 | 10 Kg.         |  |
| 59 | <b>Pulverizer</b><br>The continuous flow pulverizer is made of SS gravity hopper on SS covering on MS angle frame work duly rust proof painted on adjustable bullet feet. Also fitted with a heavy duty motor with S.S. outpour and 5 blades of different sizes. The heavy duty machine can grind both dry and wet.                                                                                                                                           | 1 | 8 to 10<br>Kg. |  |

### MAIN COOKING AREA

| 60 | <b>Tilting Boiling Pans</b><br>Double walled mineral wool insulated all SS sheet<br>body is fitted with heavy duty SS tubular legs.<br>Fitted with high pressure burner and pilot lamp<br>with individual control valves, tilting gear to<br>extract the boiled/cooked food, water inlet valve<br>and gun metal faucet and SS perforated<br>detachable bottom shelf. A top opening spring<br>loaded lid with insulated handle is also fitted. | 2 | 80 Ltrs |  |
|----|-----------------------------------------------------------------------------------------------------------------------------------------------------------------------------------------------------------------------------------------------------------------------------------------------------------------------------------------------------------------------------------------------------------------------------------------------|---|---------|--|
| 61 | <b>Tilting Frying /Brazing Pans</b><br>Double walled mineral wool insulated all S.S-<br>304sheet body on heavy duty tubular legs with<br>adjustable bullet feet. Fitted with heavy duty                                                                                                                                                                                                                                                       | 1 | 80 Ltrs |  |

#### SERVICE AREA

| 82 | <b>SS Tray Cutlery Trolley</b><br>The entire is made of S.S. hinges on S.S. square<br>uprights on castor wheels.                                                                                                                                                                                                                       | 1 |         | 600 x 600 x 750 |
|----|----------------------------------------------------------------------------------------------------------------------------------------------------------------------------------------------------------------------------------------------------------------------------------------------------------------------------------------|---|---------|-----------------|
| 83 | <b>SS Water Cooler</b><br>Double walled puff insulated all S.S. Sheet body<br>on S.S. adjustable bullet feet. Fitted with Emerson<br>/ Tecunsah make condensing unit with auto temp.<br>controller and indicating lamps. Also fitted with<br>water inlet valve, over flow protector valve and<br>gun metal faucets and S.S. drip tray. | 2 | 50 Ltrs |                 |

#### DISH WASH AREA

| 84 | <ul> <li>SS Dirty Dish Landing Table with Garbage<br/>Chute (L.HS).</li> <li>Top of 16 swg. S.S. Sheet on S.S. angle frame<br/>work on S.S. square pipes with adjustable bullet<br/>feet. Fitted with a garbage chute on left hand side<br/>and a cross brazing beneath.</li> </ul>                                                                                                                     | 1 |                | 1550 x 650 x 850 + 150<br>Spl. |
|----|---------------------------------------------------------------------------------------------------------------------------------------------------------------------------------------------------------------------------------------------------------------------------------------------------------------------------------------------------------------------------------------------------------|---|----------------|--------------------------------|
| 85 | <b>SS Two Bowl Sink Unit</b><br>Top of 16 sg. SS sheet on S.S. Angle frame work<br>on S.S tubular legs 1 <sup>1</sup> /4" side/dia. with adjustable<br>bullet feet for uneven floors. Also fitted with two<br>sinks on RHS. Also fitted with a back splash and<br>cross brazing. The top is fitted with stud wielded<br>bolts with the frame for sturdy and stronger grip.<br>The bowl size 500x500x250 | 1 |                | 1500 x 650 x 850 + 150<br>Spl. |
| 86 | Hot Water Geyser (Horizontal)                                                                                                                                                                                                                                                                                                                                                                           | 1 | 100<br>Litres. |                                |

### POT WASH AREA

| 95 | Hot Water Geyser (Horizontal)                                                                                                                                                                                                                                                                                                                                                                          | 1 | 100 Litres. |                   |
|----|--------------------------------------------------------------------------------------------------------------------------------------------------------------------------------------------------------------------------------------------------------------------------------------------------------------------------------------------------------------------------------------------------------|---|-------------|-------------------|
| 96 | Pre-rinse Jet Spray.<br>Same as sl. No. 90                                                                                                                                                                                                                                                                                                                                                             | 1 |             |                   |
| 97 | <b>SS Pot Rack</b><br>All the shelves are SS Square pipes on 4 nos square<br>legs with adjustable bullet feet. All the joints are<br>firmly welded and nicely grinded, polished and<br>puffed to a smoother finish.                                                                                                                                                                                    | 2 |             | 1300 x 600 x 1500 |
| 98 | <b>SS Two Sink Pot Wash</b><br>Top of 16 sg. SS sheet on S.S. Angle frame work on<br>S.S tubular legs 1 <sup>1</sup> /4" side/dia. with adjustable bullet<br>feet for uneven floors. Also fitted with two sinks on<br>RHS. Also fitted with a back splash and cross<br>brazing. The top is fitted with stud wielded bolts with<br>the frame for sturdy and stronger grip. The bowl size<br>600x500x250 | 1 |             | 1500x600x850+150  |
| 99 | Pot Wash Masonic with tile finish all around                                                                                                                                                                                                                                                                                                                                                           | 1 |             | 1500 x 1500       |

## TRAY SET UP AREA

|     | SS Tray Cutlery Trolley.                                                                                                                                                                                                                                                                                                                                                                                                |   |                                |
|-----|-------------------------------------------------------------------------------------------------------------------------------------------------------------------------------------------------------------------------------------------------------------------------------------------------------------------------------------------------------------------------------------------------------------------------|---|--------------------------------|
| 100 | The entire is made of S.S. hinges on S.S. square                                                                                                                                                                                                                                                                                                                                                                        | 1 | 375x500x850                    |
|     | uprights on castor wheels.                                                                                                                                                                                                                                                                                                                                                                                              |   |                                |
| 101 | Plate Dispenser.                                                                                                                                                                                                                                                                                                                                                                                                        | 1 | 800 x 400 x 850                |
| 102 | <b>Tray Set up (Conveyer Type)</b><br>Top of 18 swg. S.S. Sheet on S.S. angle frame work<br>on S.S. square pipes with adjustable bullet feet for<br>uneven floors.<br>Fitted with an electrically operated conveyor belt to<br>shift the trays to load.                                                                                                                                                                 | 1 | 3900 x 600 x 850               |
| 103 | Hot Bain Marie on Castors.<br>Double walled mineral wool insulated all S.S. Sheet<br>body is fitted with an immersion type heating<br>element of 3.0 KW with auto temp. controller &<br>indicating lamps on heavy duty castor wheels. Also<br>fitted with 4 nos. G.N. pans with lids.                                                                                                                                   | 2 | 800 x 625 x 850                |
| 104 | <b>SS Work Table with U/s.</b><br>Top of 16 swg. SS sheet on MS Angle frame work<br>on S.S tubular legs 1 <sup>1</sup> / <sub>4</sub> " side/dia with adjustable<br>bullet feet for uneven floors Also fitted with a<br>back splash and under shelf. The top is fitted with<br>stud wielded bolts with the frame for sturdy and<br>stronger grip                                                                        | 1 | 1500 x 650 x 850 +<br>150 spl. |
| 105 | <b>SS Rack on Castors</b><br>The heavy duty 4 tiers rack are made of S.S-304 square pipe (38mm & 25mm) and duly welded with 4 nos. uprights on Castors.                                                                                                                                                                                                                                                                 | 2 | 900 x 450 x 1800               |
| 106 | Food Warmer Trolley<br>Double walled mineral wool insulated all SS sheet<br>body on heavy duty castor wheels with push cart<br>type handle. Fitted with 3.0 kw heating element<br>with auto temp. controller and indicating lamps and<br>SS hinges to keep pre-plated plates with insulated<br>lockable door. Damage resistant rubber cushion is<br>fitted on all the corners to prevent any damage<br>during movement. | 6 | 875 x 688 x 1200               |
| 107 | Sink MOC-SS-304                                                                                                                                                                                                                                                                                                                                                                                                         | 1 | 600x600x850 +150               |

#### MISCELLANEOUS

| 108 | Insecto Killer (Ceiling Mounted)  | 6 |  |
|-----|-----------------------------------|---|--|
| 109 | Air Curtain (Depend on Door Size) | 4 |  |
| 110 | Garbage Trolley                   | 3 |  |
| 111 | Extra Dishwash Racks              |   |  |
| А   | Dishwash Rack - Plate             | 4 |  |