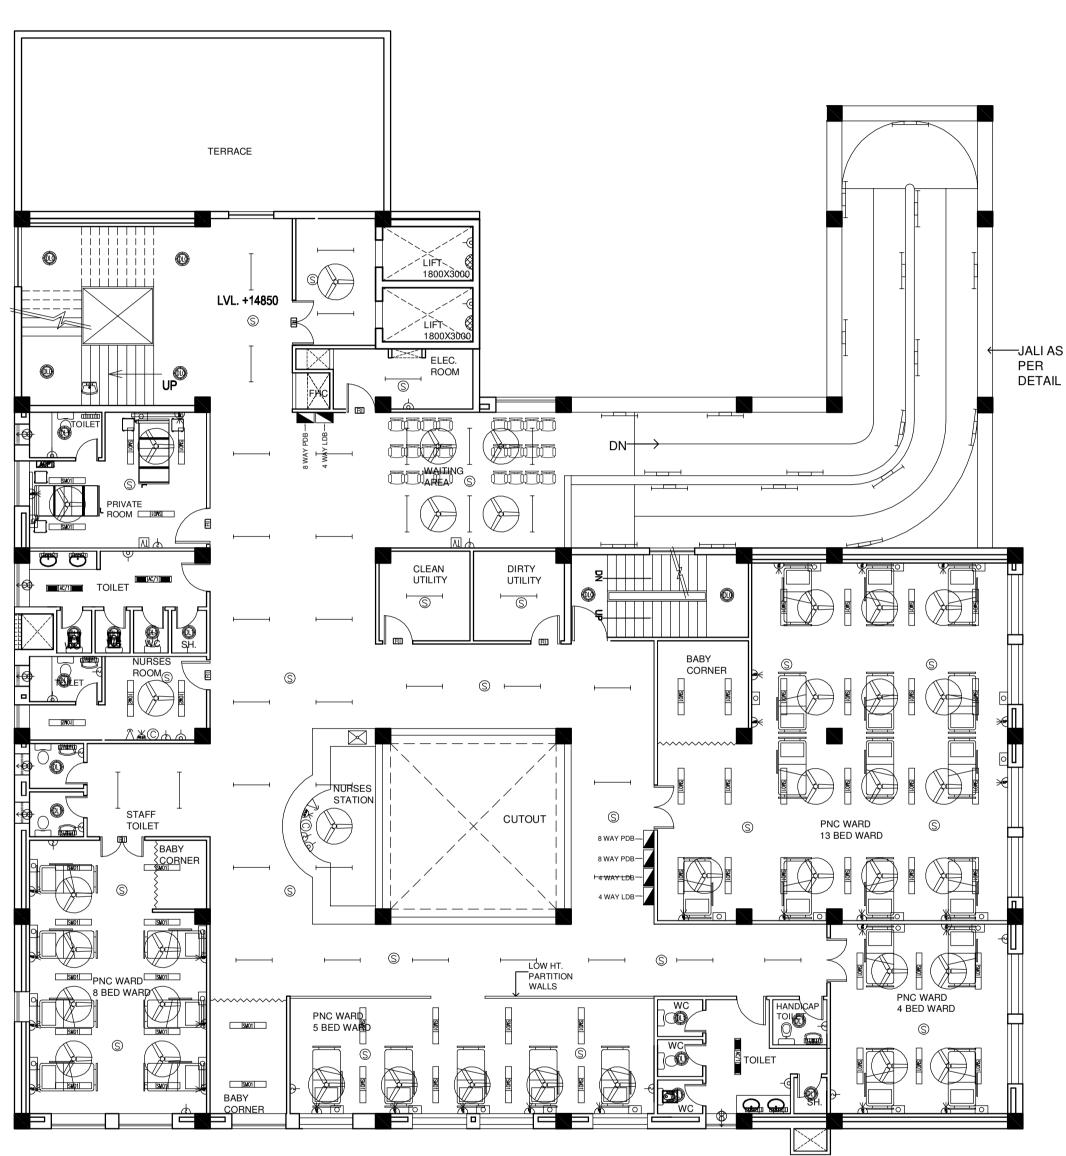

## NOTES

DRAWINGS TO BE READ NOT MEASURED
 PARTITION WALL IN TOILETS UP TO LINTEL

4TH FLOOR -POST NATAL CARE WARD - 32 BEDS PRIVATE ROOMS - 2 BEDS REVISION - 01
REVISED AS PER THE GUIDELINES OF VETTING
COMMITTEE

PROJECT

PROPOSED 100 BEDDED HOSPITAL ALIGARH

TITLE

TENDER DRAWING

FOURTH FLOOR PLAN AREA - 834.53 SQM

(ELECTRICAL LAYOUT)

HSCC/TD/ALIGARH/EL-405
Drawing No.

Rev. 
NTS

Job No.

Scale

Date

App by

Rev. by

Prep. by

This drawing with all its contents is the sole intellectual property of the Hospital Services Consultancy Corporation (India) LCD. Copying of this drawing or part thereof, or its use in any form whatsoever without the written permission of HSCC is prohibited.