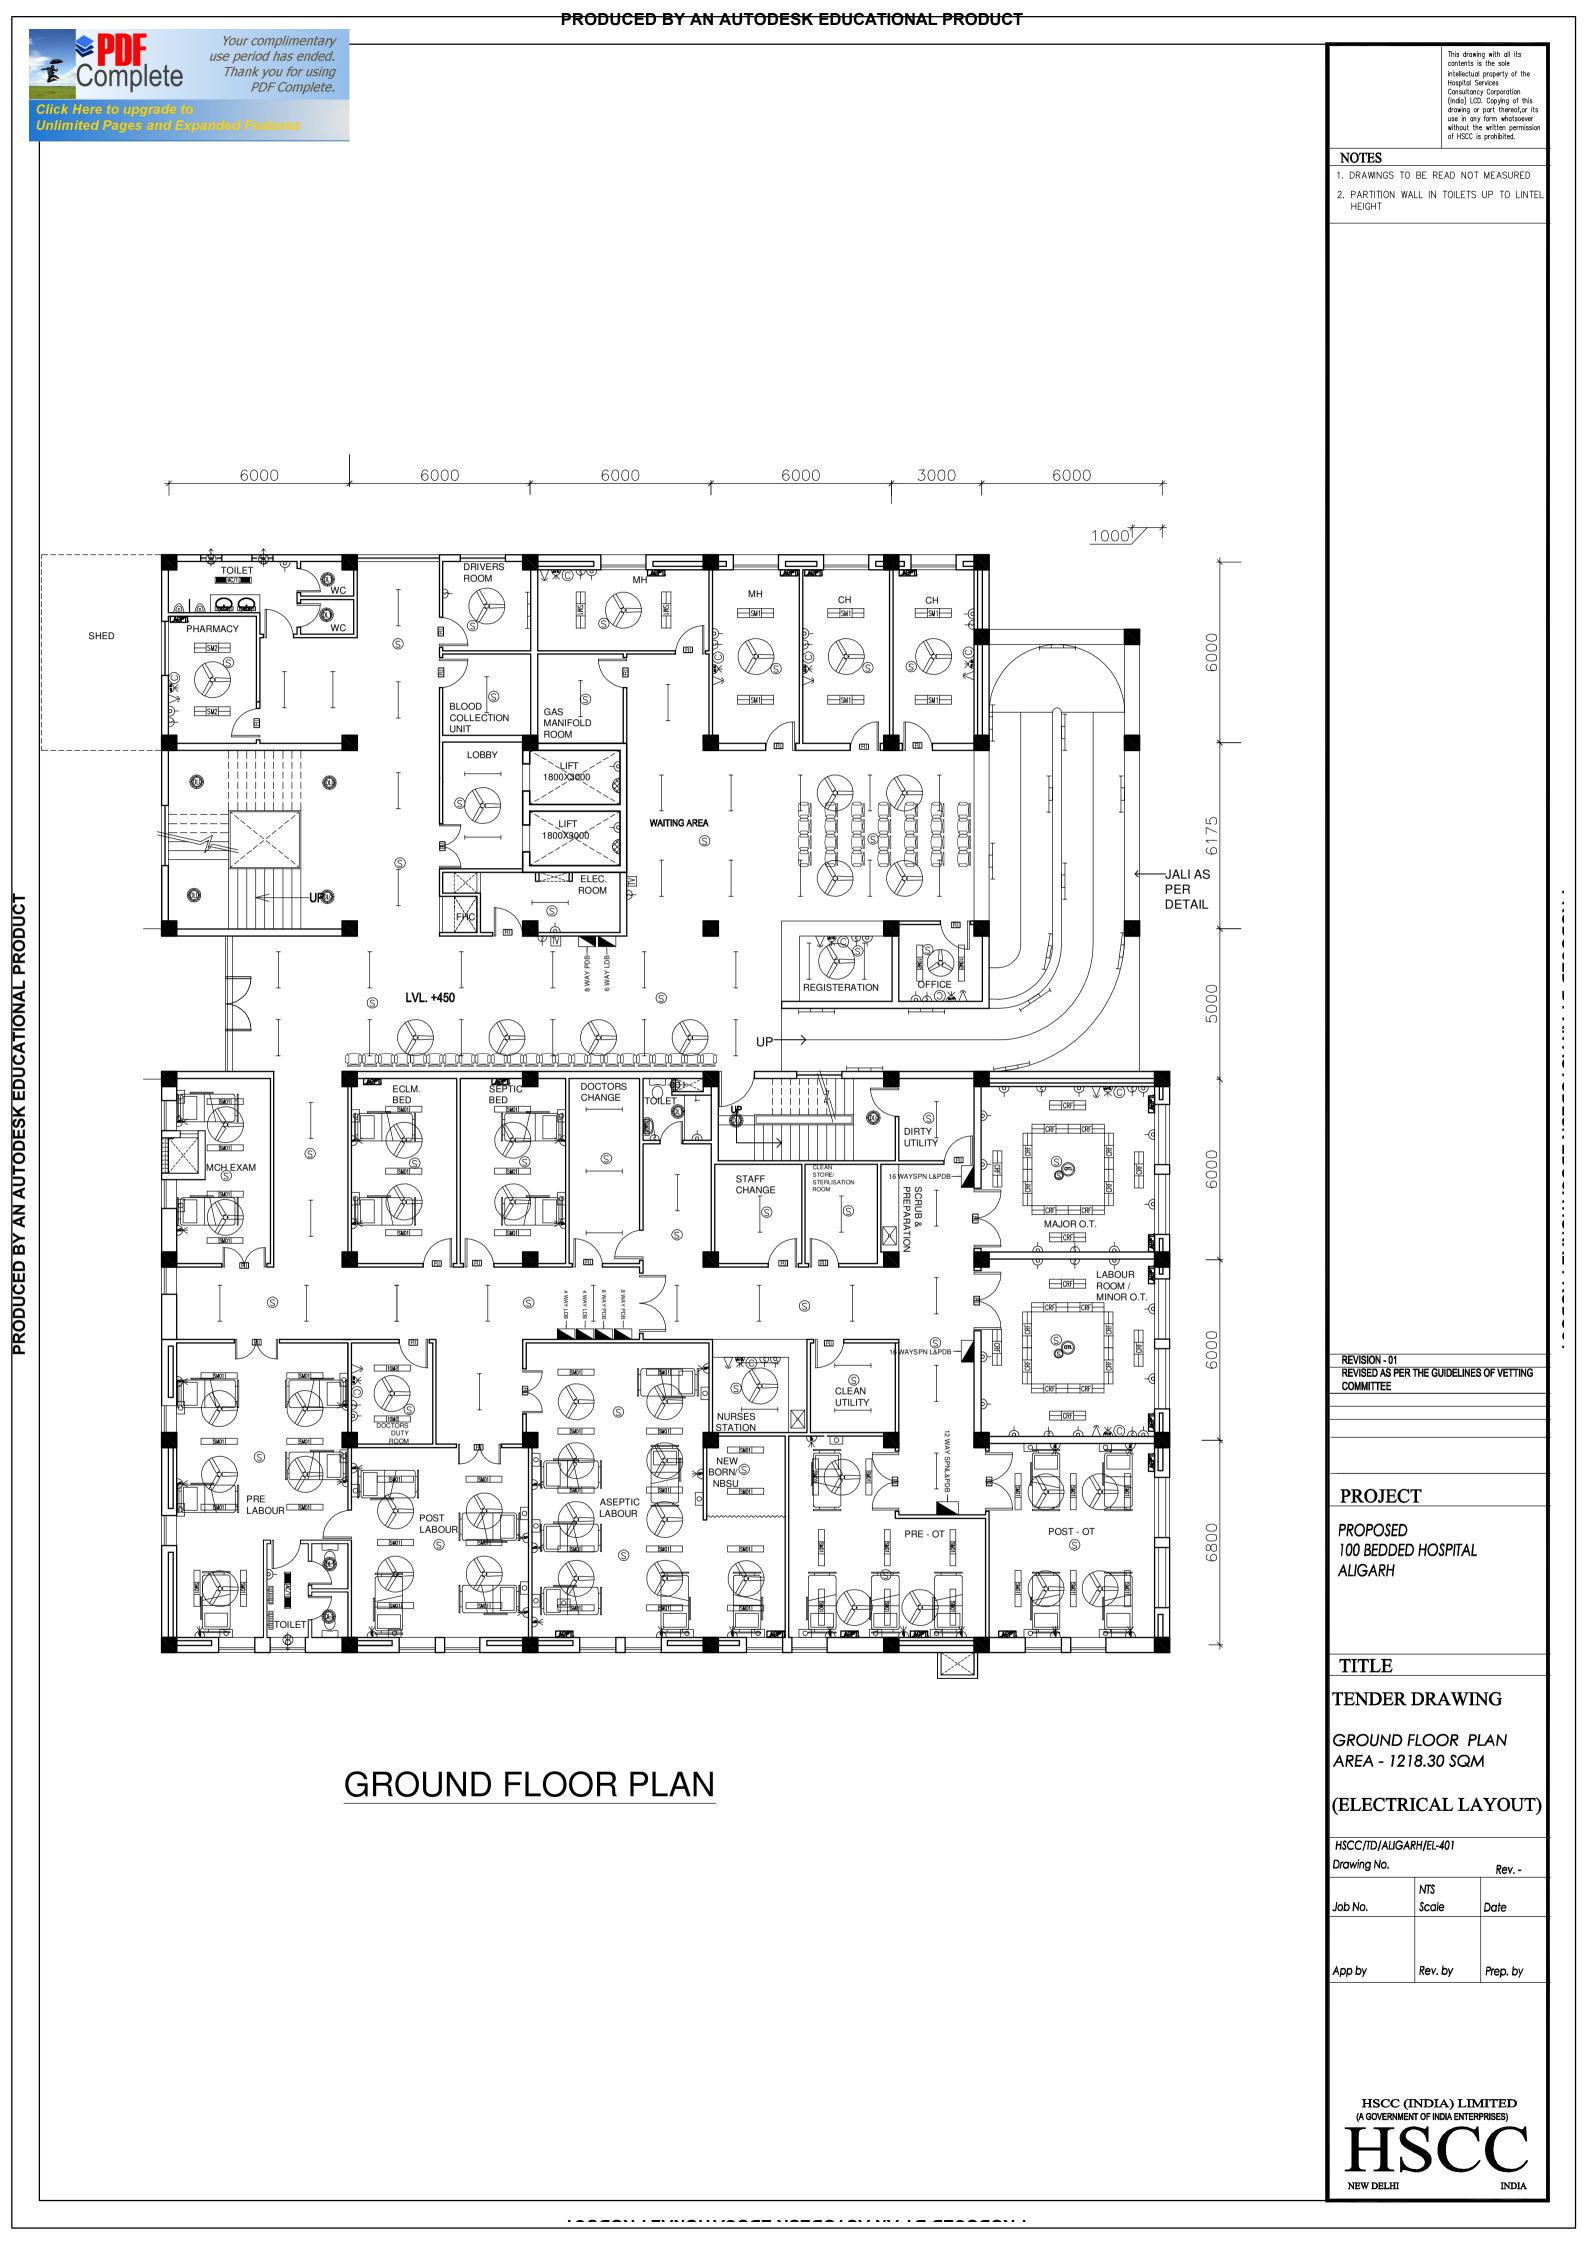

## NOTES

DRAWINGS TO BE READ NOT MEASURED
 PARTITION WALL IN TOILETS UP TO LINTEL



FIRST FLOOR PLAN
OPD + POST PARTUM WARD - 4 BEDDED +
OBSTETRIC ICU - 7 BEDDED + PRIVATE ROOM - 1 BED

REVISION - 01
REVISED AS PER THE GUIDELINES OF VETTING
COMMITTEE

PROJECT

PROPOSED 100 BEDDED HOSPITAL ALIGARH

TITLE

TENDER DRAWING

FIRST FLOOR PLAN AREA - 1032.78 SQM

(ELECTRICAL LAYOUT)

| HSCC/TD/AL  | IGARH/EL-402 |          |
|-------------|--------------|----------|
| Drawing No. |              | Rev      |
|             | NTS          |          |
| Job No.     | Scale        | Date     |
|             |              |          |
| App by      | Rev. by      | Prep. by |

This drawing with all its contents is the sole intellectual property of the Hospital Services Consultancy Corporation (In