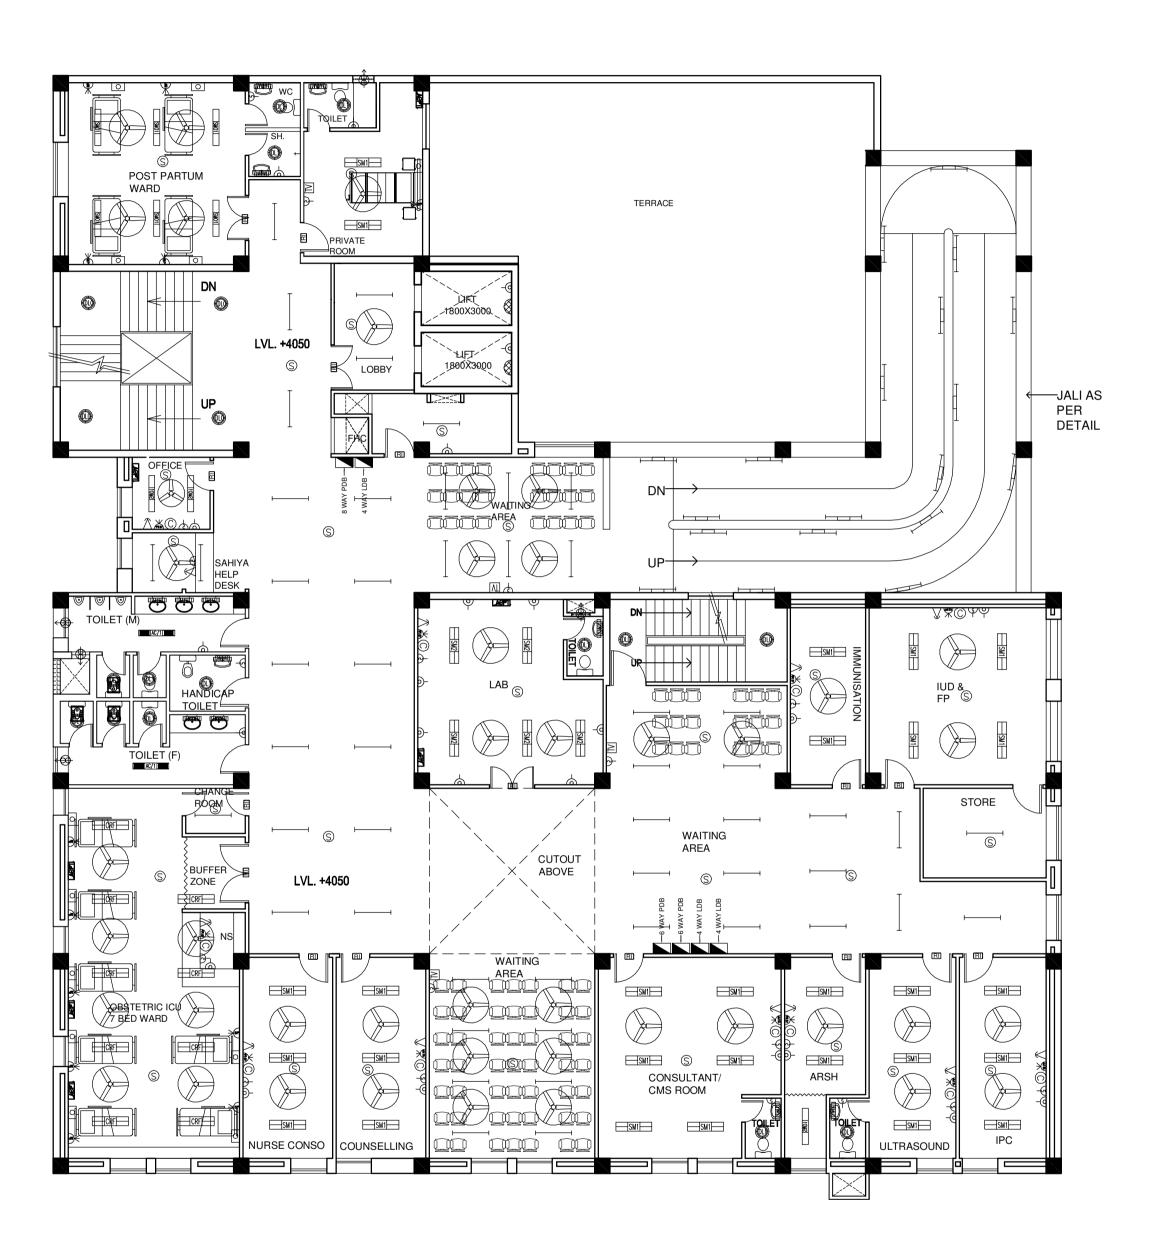

## NOTES

DRAWINGS TO BE READ NOT MEASURED
 PARTITION WALL IN TOILETS UP TO LINTEL

FIRST FLOOR PLAN
OPD + POST PARTUM WARD - 4 BEDDED +
OBSTETRIC ICU - 7 BEDDED + PRIVATE ROOM - 1 BED

REVISION - 01
REVISED AS PER THE GUIDELINES OF VETTING
COMMITTEE

PROJECT

PROPOSED 100 BEDDED HOSPITAL ALIGARH

TITLE

TENDER DRAWING

FIRST FLOOR PLAN AREA - 1032.78 SQM

(ELECTRICAL LAYOUT)

| HSCC/TD/AL  | IGARH/EL-402 |          |
|-------------|--------------|----------|
| Drawing No. |              | Rev      |
|             | NTS          |          |
| Job No.     | Scale        | Date     |
|             |              |          |
| App by      | Rev. by      | Prep. by |