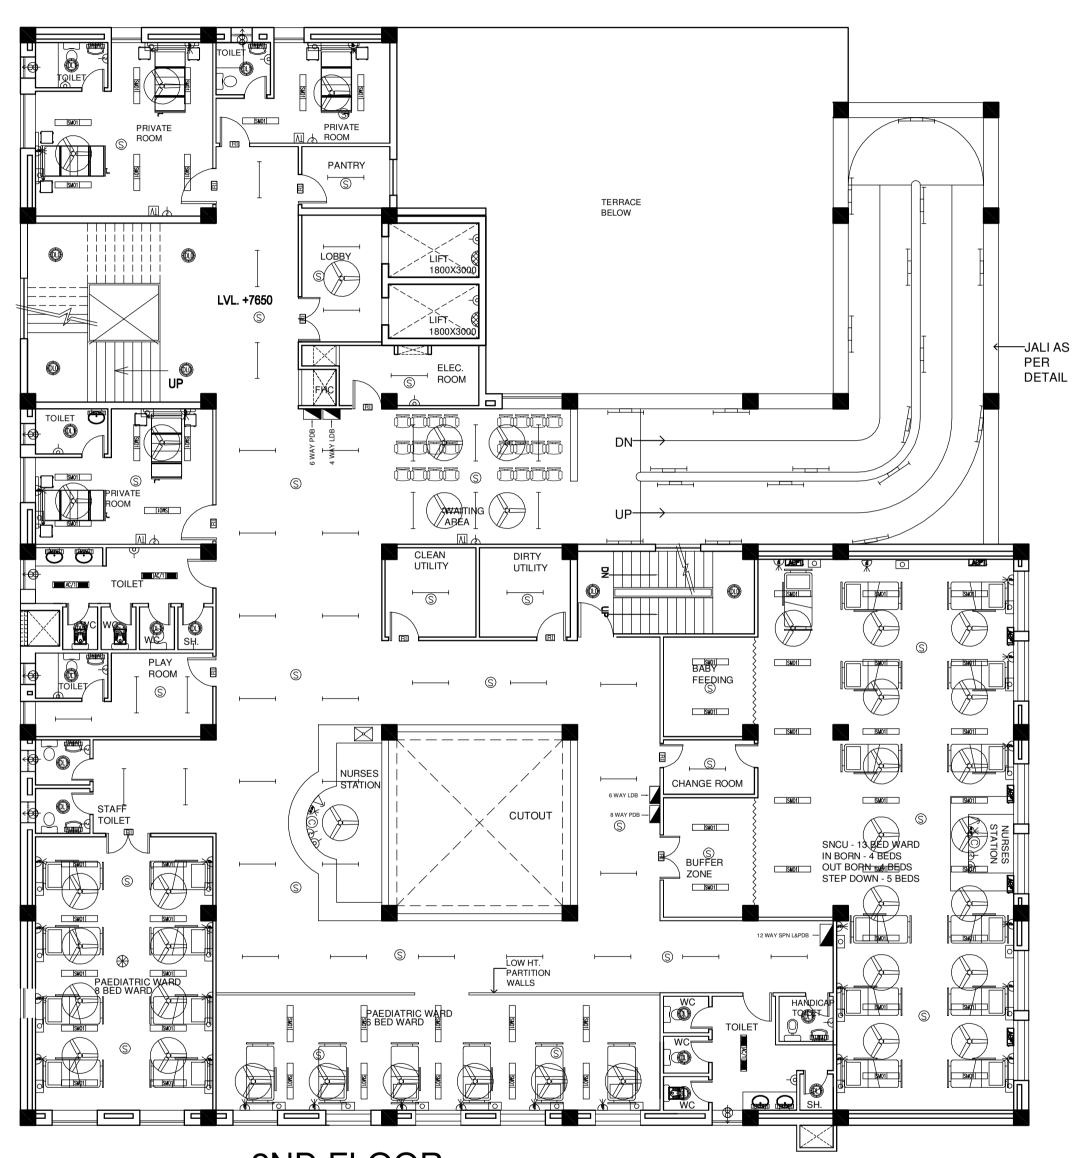

NOTES

DRAWINGS TO BE READ NOT MEASURED
 PARTITION WALL IN TOILETS UP TO LINTEL

2ND FLOOR
PAEDIATRIC CARE
SNCU WARD - 13 BEDS
PAEDIATRIC WARD - 14 BEDS
PRIVATE ROOMS - 5 BEDS

REVISION - 01
REVISED AS PER THE GUIDELINES OF VETTING
COMMITTEE

PROJECT

PROPOSED 100 BEDDED HOSPITAL ALIGARH

TITLE

App by

TENDER DRAWING

SECOND FLOOR PLAN AREA - 1032.78 SQM

(ELECTRICAL LAYOUT)

HSCC/TD/ALIGARH/EL-403
Drawing No. Rev. 
NTS
Job No. Scale Date