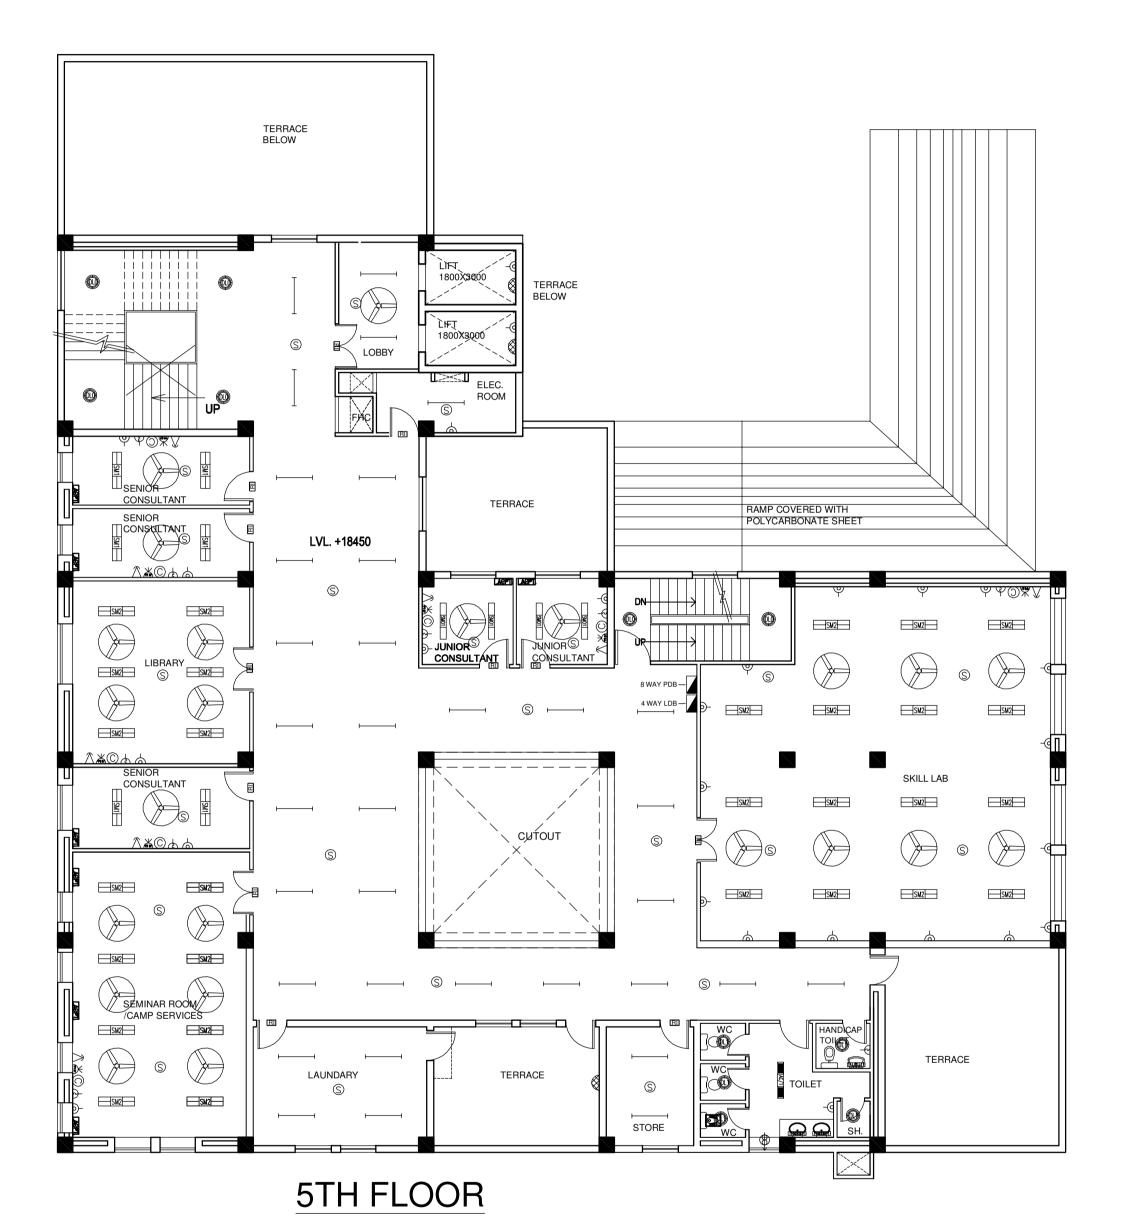

NOTES

1. DRAWINGS TO BE READ NOT MEASURED

2. PARTITION WALL IN TOLLETS LIP TO LINTE

2. PARTITION WALL IN TOILETS UP TO LINTEL HEIGHT

REVISION - 01
REVISED AS PER THE GUIDELINES OF VETTING
COMMITTEE

PROJECT

PROPOSED 100 BEDDED HOSPITAL ALIGARH

TITLE

TENDER DRAWING

FIFTH FLOOR PLAN AREA - 741.11 SQM

(ELECTRICAL LAYOUT)

HSCC/TD/ALIGARH/EL-406
Drawing No.
Rev. 
NTS
Job No.
Scale
Date

App by
Rev. by
Prep. by