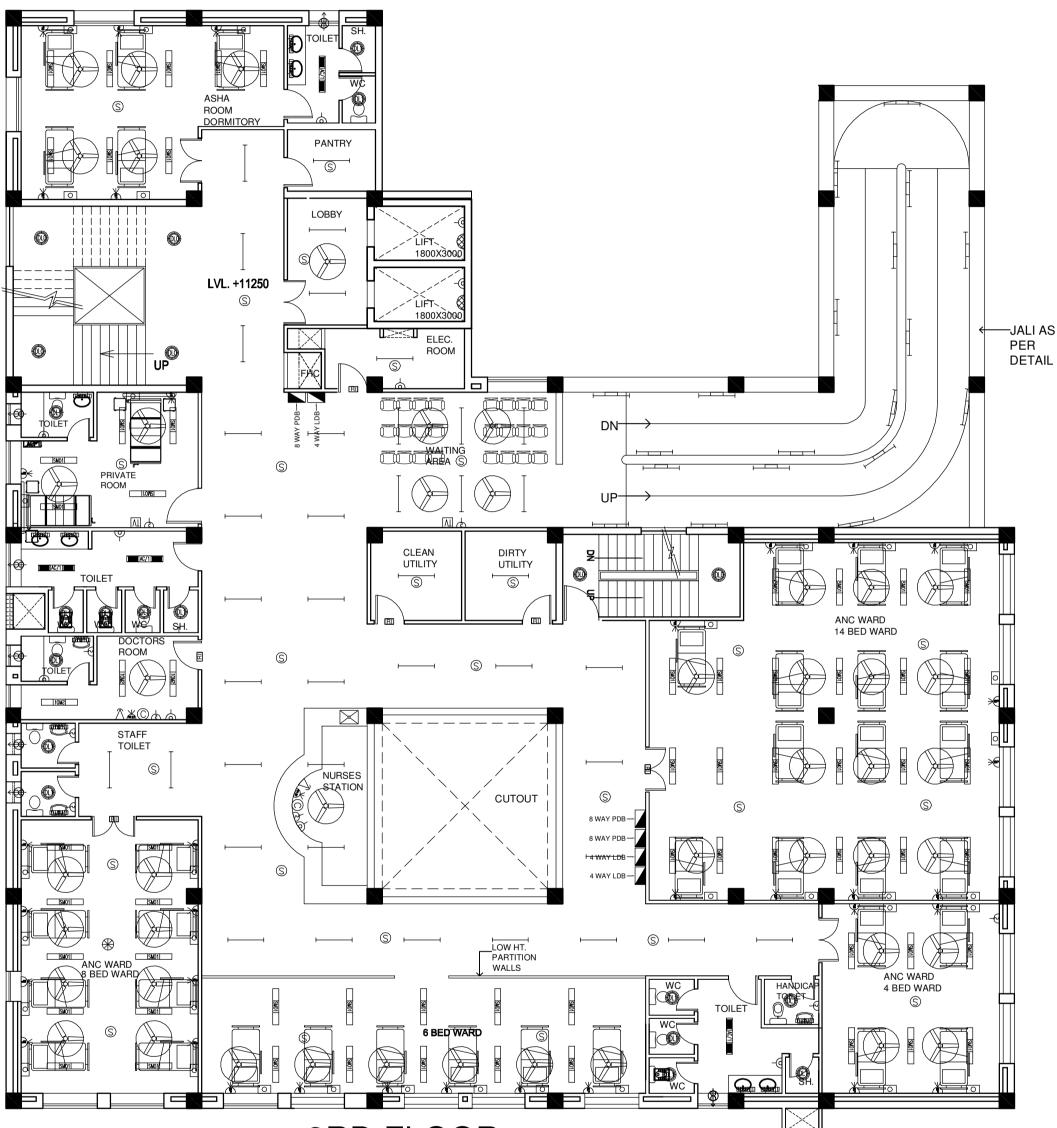

DRAWINGS TO BE READ NOT MEASURED
 PARTITION WALL IN TOILETS UP TO LINTEL

3RD FLOOR ANTE NATAL CARE WARD - 32 BEDS
ASHA ROOM DORMITORY - 5 BEDS
PRIVATE ROOM - 2 BEDS

REVISION - 01
REVISED AS PER THE GUIDELINES OF VETTING
COMMITTEE

PROJECT

PROPOSED 100 BEDDED HOSPITAL ALIGARH

TITLE

App by

TENDER DRAWING

THIRD FLOOR PLAN AREA - 1032.78 SQM

(ELECTRICAL LAYOUT)

HSCC/TD/ALIGARH/EL-404
Drawing No. Rev. 
NTS
Job No. Scale Date