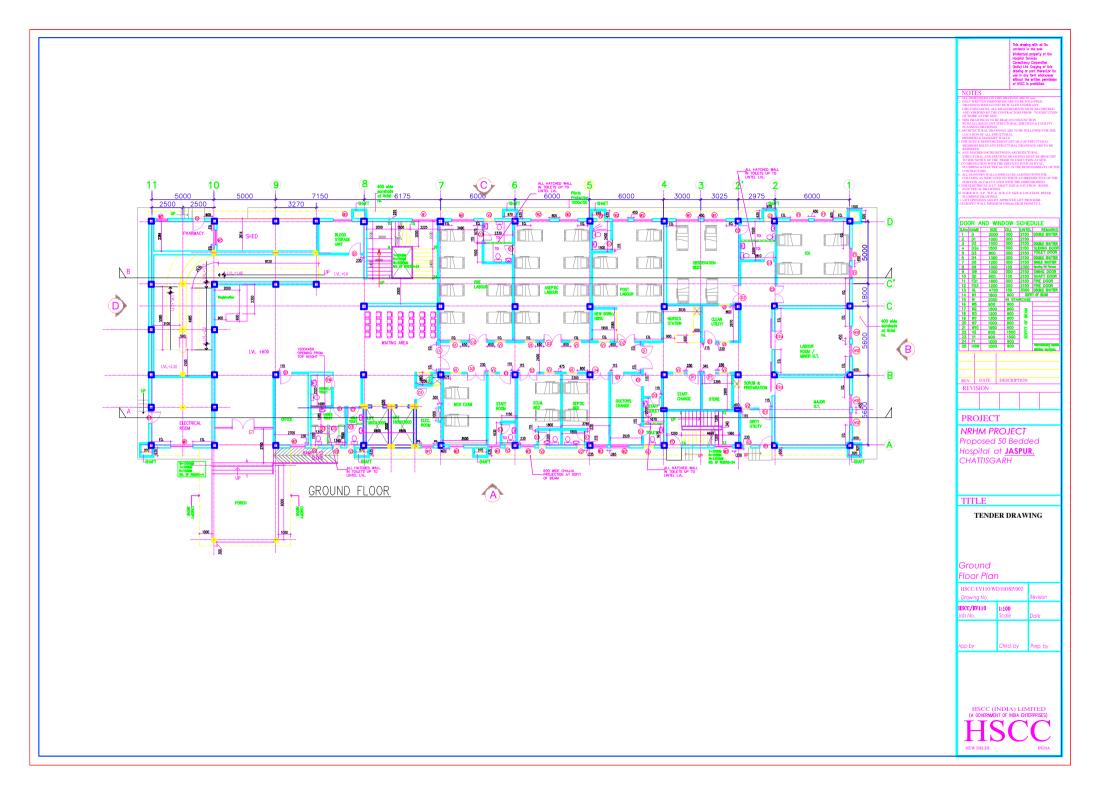

### CHHATTISGARH MEDICAL SERVICES CORPORATION LIMITED

(Government of Chhattisgarh)

## Tender

**For** Construction of 50 bedded MCH wing at Jashpur (C.G.), under National Rural Health Mission scheme

# **Tender Drawings**

## **VOLUME-VI**

November' 2015



HSCC (INDIA) LTD. (CONSULTANTS & ENGINEERS FOR MEGA HOSPITALS & LABORATORIES) E-6(A), sector-1, NOIDA(U.P) 201301 (India)

Phone : 0120-2542436-40

Fax : 0120-2542447

Tender No. HSCC/NRHM/CG./2015(VII)/01

HSCC/NRHM/CG/2015









| DATE                  | DESCRIPTION |   |  |  |
|-----------------------|-------------|---|--|--|
| REVISION              |             |   |  |  |
|                       |             |   |  |  |
| PRO,                  | JECT        |   |  |  |
| Bedo<br>Hosp<br>JASHI | oital al    |   |  |  |
| TITL                  | E           | S |  |  |
| NRHM PROJECT          |             |   |  |  |
|                       |             |   |  |  |

FOUNDATION PLAN

| FOUNDATION PLAN<br>hscc/ev210/working/chattisgarh/sur/st- |                |                 |  |  |
|-----------------------------------------------------------|----------------|-----------------|--|--|
| Drawing No.                                               |                | REV. O          |  |  |
| JOB No.