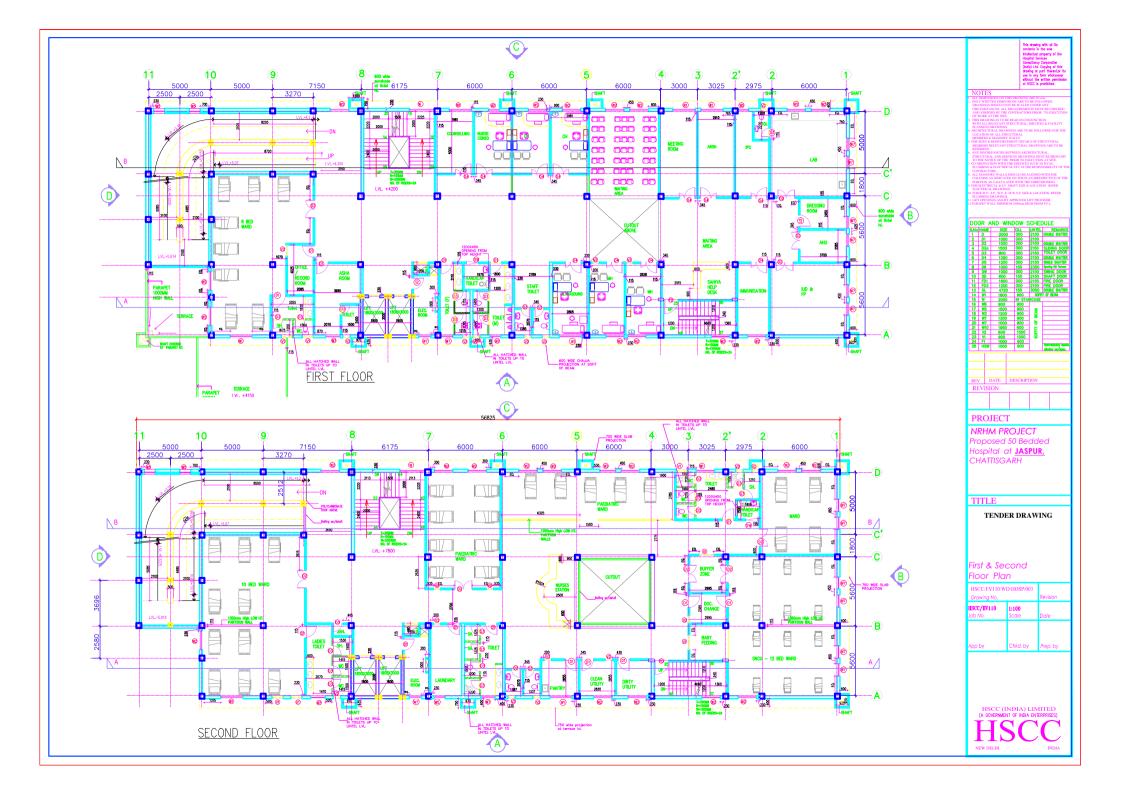

### CHHATTISGARH MEDICAL SERVICES CORPORATION LIMITED

(Government of Chhattisgarh)

## Tender

**For** Construction of 50 bedded MCH wing at Jashpur (C.G.), under National Rural Health Mission scheme

# **Tender Drawings**

## **VOLUME-VI**

November' 2015



HSCC (INDIA) LTD. (CONSULTANTS & ENGINEERS FOR MEGA HOSPITALS & LABORATORIES) E-6(A), sector-1, NOIDA(U.P) 201301 (India)

Phone : 0120-2542436-40

Fax : 0120-2542447

Tender No. HSCC/NRHM/CG./2015(VII)/01

HSCC/NRHM/CG/2015









| DATE                  | DESCRIPTION |   |  |  |
|-----------------------|-------------|---|--|--|
| REVISION              |             |   |  |  |
|                       |             |   |  |  |
| PRO,                  | JECT        |   |  |  |
| Bedo<br>Hosp<br>JASHI | oital al    |   |  |  |
| TITL                  | E           | S |  |  |
| NRHM PROJECT          |             |   |  |  |
|                       |             |   |  |  |

FOUNDATION PLAN

| FOUNDATION PLAN<br>hscc/ev210/working/chattisgarh/sur/st- |                |                 |  |  |
|-----------------------------------------------------------|----------------|-----------------|--|--|
| Drawing No.                                               |                | REV. O          |  |  |
| JOB No.