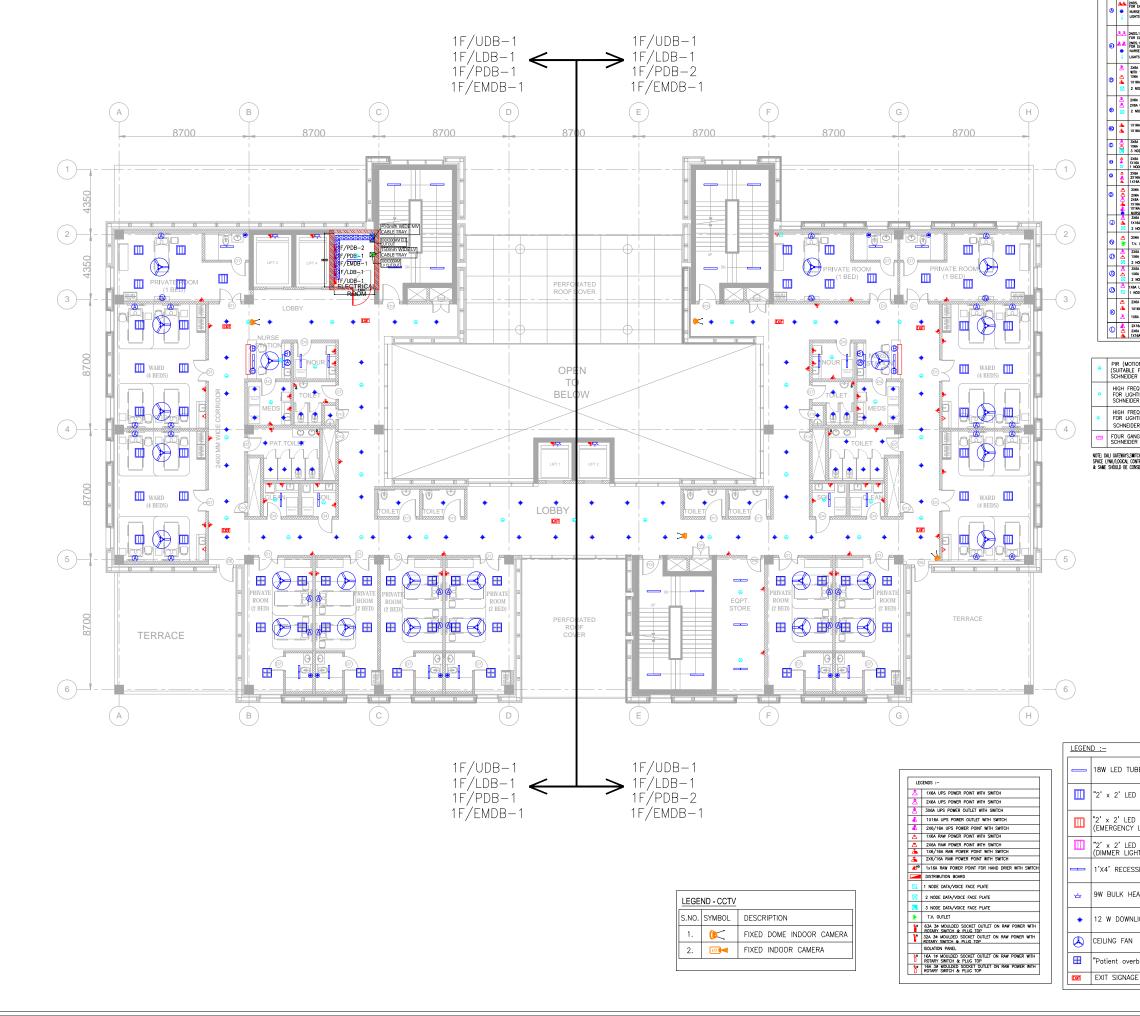

|       |             | 0                                        | 0                                        | 0 0                  | ٥                           | 00 0                                      | 0 0                                         |                                  | 00 0      | ) 6   | 0        | 0             | 0                   | 00      | A of a set of the   |
|-------|-------------|------------------------------------------|------------------------------------------|----------------------|-----------------------------|-------------------------------------------|---------------------------------------------|----------------------------------|-----------|-------|----------|---------------|---------------------|---------|-----------------------------------------------------------------------------------------------------------------------------------------------------------------------------------------------------------------------------------------------------------------------------------------------------------------------------------------------------------------------------------------------------------------------------------------------------------------------------------------------------------------------------------------------------------------------------------------------------------------------------------------------------------------------------------------------------------------------------------------------------------------------------------------------------------------------------------------------------------------------------------------------------------------------------------------------------------------------------------------------------------------------------------------------------------------------------------------------------------------------------------------------------------------------------------------------------------------------------------------------------------------------------------------------------------------------------------------------------------------------------------------------------------------------------------------------------------------------------------------------------------------------------------------------------------------------------------------------------------------------------------------------------------------------------------------------------------------------------------------------------------------------------------------------------------------------------------------------------------------------------------------------------------------------------------------------------------------------------------------------------------------------------------------------------------------------------------------------------------------------------|
|       |             |                                          | Ţ                                        | 1 1                  |                             | F                                         |                                             |                                  |           |       |          | ļ —           |                     | Ŧ       | (a) A few chiefs interesting of the last function of the state of t |
|       |             |                                          |                                          |                      |                             |                                           |                                             |                                  |           |       |          |               |                     | 1       | LEGEND FOR FIRE FIG<br>A 150¢ MS FIRE PIPE<br>B 150¢ MS SPRINKLER                                                                                                                                                                                                                                                                                                                                                                                                                                                                                                                                                                                                                                                                                                                                                                                                                                                                                                                                                                                                                                                                                                                                                                                                                                                                                                                                                                                                                                                                                                                                                                                                                                                                                                                                                                                                                                                                                                                                                                                                                                                           |
| _     |             |                                          |                                          | 1                    |                             | 1                                         |                                             |                                  | []        |       |          | ļ             | T                   | 1       | B 150¢ MS SPRINKLER<br>C 80¢ MS FIRE DRAIN                                                                                                                                                                                                                                                                                                                                                                                                                                                                                                                                                                                                                                                                                                                                                                                                                                                                                                                                                                                                                                                                                                                                                                                                                                                                                                                                                                                                                                                                                                                                                                                                                                                                                                                                                                                                                                                                                                                                                                                                                                                                                  |
|       | 1           |                                          |                                          | 1 1                  | 1                           | 1 1                                       | i í                                         |                                  | 1 1       |       |          | 1             |                     | Î.      | NO. OF SPRINKLER DIA O<br>1-2 256                                                                                                                                                                                                                                                                                                                                                                                                                                                                                                                                                                                                                                                                                                                                                                                                                                                                                                                                                                                                                                                                                                                                                                                                                                                                                                                                                                                                                                                                                                                                                                                                                                                                                                                                                                                                                                                                                                                                                                                                                                                                                           |
|       |             |                                          |                                          | 1ŕ                   |                             |                                           |                                             |                                  |           |       | <u> </u> | <u></u>       | <u>†</u>            | 1       | - <u>3</u> 320<br>4-5 400                                                                                                                                                                                                                                                                                                                                                                                                                                                                                                                                                                                                                                                                                                                                                                                                                                                                                                                                                                                                                                                                                                                                                                                                                                                                                                                                                                                                                                                                                                                                                                                                                                                                                                                                                                                                                                                                                                                                                                                                                                                                                                   |
| ĺ     |             |                                          |                                          |                      |                             |                                           | i î                                         |                                  |           |       |          |               | i.                  | 1       | 6-10 500<br>11-30 650                                                                                                                                                                                                                                                                                                                                                                                                                                                                                                                                                                                                                                                                                                                                                                                                                                                                                                                                                                                                                                                                                                                                                                                                                                                                                                                                                                                                                                                                                                                                                                                                                                                                                                                                                                                                                                                                                                                                                                                                                                                                                                       |
|       |             | <u></u>                                  |                                          |                      |                             |                                           |                                             |                                  |           |       | 1        | <u>i</u>      |                     |         |                                                                                                                                                                                                                                                                                                                                                                                                                                                                                                                                                                                                                                                                                                                                                                                                                                                                                                                                                                                                                                                                                                                                                                                                                                                                                                                                                                                                                                                                                                                                                                                                                                                                                                                                                                                                                                                                                                                                                                                                                                                                                                                             |
|       |             |                                          |                                          |                      |                             |                                           | 1                                           |                                  | e - 1     |       |          | į.            | ł                   |         | 101-ABOVE 15                                                                                                                                                                                                                                                                                                                                                                                                                                                                                                                                                                                                                                                                                                                                                                                                                                                                                                                                                                                                                                                                                                                                                                                                                                                                                                                                                                                                                                                                                                                                                                                                                                                                                                                                                                                                                                                                                                                                                                                                                                                                                                                |
|       | <br>        |                                          |                                          |                      | L                           |                                           |                                             |                                  |           |       |          |               |                     | ļ       | UP RIGHT SPRINKLER                                                                                                                                                                                                                                                                                                                                                                                                                                                                                                                                                                                                                                                                                                                                                                                                                                                                                                                                                                                                                                                                                                                                                                                                                                                                                                                                                                                                                                                                                                                                                                                                                                                                                                                                                                                                                                                                                                                                                                                                                                                                                                          |
|       |             |                                          |                                          |                      |                             | ļ                                         | -                                           |                                  |           |       |          | Ţ             | ļ                   | 1       | # PENDENT SPRINKLER                                                                                                                                                                                                                                                                                                                                                                                                                                                                                                                                                                                                                                                                                                                                                                                                                                                                                                                                                                                                                                                                                                                                                                                                                                                                                                                                                                                                                                                                                                                                                                                                                                                                                                                                                                                                                                                                                                                                                                                                                                                                                                         |
|       |             |                                          |                                          |                      |                             |                                           | 4                                           |                                  |           |       |          |               |                     | ļ       | PRE-ACTION SYSTEM                                                                                                                                                                                                                                                                                                                                                                                                                                                                                                                                                                                                                                                                                                                                                                                                                                                                                                                                                                                                                                                                                                                                                                                                                                                                                                                                                                                                                                                                                                                                                                                                                                                                                                                                                                                                                                                                                                                                                                                                                                                                                                           |
|       | i i         |                                          |                                          |                      | 4                           |                                           | 1                                           |                                  |           |       |          |               |                     | Ì       | FHC FIRE HOSE CABINET                                                                                                                                                                                                                                                                                                                                                                                                                                                                                                                                                                                                                                                                                                                                                                                                                                                                                                                                                                                                                                                                                                                                                                                                                                                                                                                                                                                                                                                                                                                                                                                                                                                                                                                                                                                                                                                                                                                                                                                                                                                                                                       |
| ĺ     |             |                                          |                                          |                      |                             | ì                                         | Í                                           |                                  |           |       |          | İ.            |                     | Ì       |                                                                                                                                                                                                                                                                                                                                                                                                                                                                                                                                                                                                                                                                                                                                                                                                                                                                                                                                                                                                                                                                                                                                                                                                                                                                                                                                                                                                                                                                                                                                                                                                                                                                                                                                                                                                                                                                                                                                                                                                                                                                                                                             |
| — - i |             |                                          |                                          | i                    |                             |                                           |                                             |                                  |           |       |          | 1             | İ.                  | 1       | -                                                                                                                                                                                                                                                                                                                                                                                                                                                                                                                                                                                                                                                                                                                                                                                                                                                                                                                                                                                                                                                                                                                                                                                                                                                                                                                                                                                                                                                                                                                                                                                                                                                                                                                                                                                                                                                                                                                                                                                                                                                                                                                           |
|       |             |                                          | ž.                                       |                      |                             |                                           |                                             |                                  | · · · · · | t     |          | π.<br>1       | 1 -                 |         |                                                                                                                                                                                                                                                                                                                                                                                                                                                                                                                                                                                                                                                                                                                                                                                                                                                                                                                                                                                                                                                                                                                                                                                                                                                                                                                                                                                                                                                                                                                                                                                                                                                                                                                                                                                                                                                                                                                                                                                                                                                                                                                             |
|       |             |                                          |                                          |                      |                             |                                           |                                             |                                  |           |       |          |               |                     |         |                                                                                                                                                                                                                                                                                                                                                                                                                                                                                                                                                                                                                                                                                                                                                                                                                                                                                                                                                                                                                                                                                                                                                                                                                                                                                                                                                                                                                                                                                                                                                                                                                                                                                                                                                                                                                                                                                                                                                                                                                                                                                                                             |
| 1     |             |                                          | 1                                        |                      | 4                           |                                           |                                             |                                  | 1 1       | C = 1 |          | Ĵ.            |                     |         |                                                                                                                                                                                                                                                                                                                                                                                                                                                                                                                                                                                                                                                                                                                                                                                                                                                                                                                                                                                                                                                                                                                                                                                                                                                                                                                                                                                                                                                                                                                                                                                                                                                                                                                                                                                                                                                                                                                                                                                                                                                                                                                             |
|       |             |                                          |                                          |                      |                             |                                           |                                             |                                  |           |       |          |               |                     | +       | -                                                                                                                                                                                                                                                                                                                                                                                                                                                                                                                                                                                                                                                                                                                                                                                                                                                                                                                                                                                                                                                                                                                                                                                                                                                                                                                                                                                                                                                                                                                                                                                                                                                                                                                                                                                                                                                                                                                                                                                                                                                                                                                           |
|       |             |                                          |                                          | 1                    |                             |                                           |                                             |                                  |           |       |          |               |                     | 1       |                                                                                                                                                                                                                                                                                                                                                                                                                                                                                                                                                                                                                                                                                                                                                                                                                                                                                                                                                                                                                                                                                                                                                                                                                                                                                                                                                                                                                                                                                                                                                                                                                                                                                                                                                                                                                                                                                                                                                                                                                                                                                                                             |
|       |             |                                          |                                          |                      |                             |                                           |                                             | N-1 1-1                          |           |       |          |               | <u></u>             | <u></u> |                                                                                                                                                                                                                                                                                                                                                                                                                                                                                                                                                                                                                                                                                                                                                                                                                                                                                                                                                                                                                                                                                                                                                                                                                                                                                                                                                                                                                                                                                                                                                                                                                                                                                                                                                                                                                                                                                                                                                                                                                                                                                                                             |
|       |             | i i i i i i                              |                                          |                      |                             |                                           |                                             |                                  |           |       |          |               | 1                   | 1       |                                                                                                                                                                                                                                                                                                                                                                                                                                                                                                                                                                                                                                                                                                                                                                                                                                                                                                                                                                                                                                                                                                                                                                                                                                                                                                                                                                                                                                                                                                                                                                                                                                                                                                                                                                                                                                                                                                                                                                                                                                                                                                                             |
|       | . the       | 23 - 24 - 25 - 25                        | 19 000 1997 000 1 996 000 1 996 000 1 99 | 200 00 00000 0000000 | 100 BOM 100 100 100 100 100 |                                           |                                             |                                  |           |       |          | 1             | 1 -                 | 1       |                                                                                                                                                                                                                                                                                                                                                                                                                                                                                                                                                                                                                                                                                                                                                                                                                                                                                                                                                                                                                                                                                                                                                                                                                                                                                                                                                                                                                                                                                                                                                                                                                                                                                                                                                                                                                                                                                                                                                                                                                                                                                                                             |
|       |             | NSEL -                                   |                                          | ∎¥=                  |                             |                                           |                                             | +                                |           |       |          | 1             |                     |         |                                                                                                                                                                                                                                                                                                                                                                                                                                                                                                                                                                                                                                                                                                                                                                                                                                                                                                                                                                                                                                                                                                                                                                                                                                                                                                                                                                                                                                                                                                                                                                                                                                                                                                                                                                                                                                                                                                                                                                                                                                                                                                                             |
|       |             | 1 <del>3</del> <del>7</del> <del>1</del> |                                          |                      |                             |                                           |                                             |                                  |           |       |          | 1             |                     |         |                                                                                                                                                                                                                                                                                                                                                                                                                                                                                                                                                                                                                                                                                                                                                                                                                                                                                                                                                                                                                                                                                                                                                                                                                                                                                                                                                                                                                                                                                                                                                                                                                                                                                                                                                                                                                                                                                                                                                                                                                                                                                                                             |
|       | REE CUT BUT |                                          | and the second second second             | 14 14                |                             |                                           | LAS A                                       |                                  |           |       |          |               | +                   |         | -                                                                                                                                                                                                                                                                                                                                                                                                                                                                                                                                                                                                                                                                                                                                                                                                                                                                                                                                                                                                                                                                                                                                                                                                                                                                                                                                                                                                                                                                                                                                                                                                                                                                                                                                                                                                                                                                                                                                                                                                                                                                                                                           |
|       |             |                                          |                                          |                      |                             |                                           | STENSON SOME                                | -2-                              |           |       |          |               |                     |         |                                                                                                                                                                                                                                                                                                                                                                                                                                                                                                                                                                                                                                                                                                                                                                                                                                                                                                                                                                                                                                                                                                                                                                                                                                                                                                                                                                                                                                                                                                                                                                                                                                                                                                                                                                                                                                                                                                                                                                                                                                                                                                                             |
|       | <b> </b>    | 분년분                                      |                                          |                      |                             |                                           |                                             |                                  |           |       |          |               |                     |         | =                                                                                                                                                                                                                                                                                                                                                                                                                                                                                                                                                                                                                                                                                                                                                                                                                                                                                                                                                                                                                                                                                                                                                                                                                                                                                                                                                                                                                                                                                                                                                                                                                                                                                                                                                                                                                                                                                                                                                                                                                                                                                                                           |
|       |             |                                          | ľ.                                       | 1                    |                             |                                           | 1 20 1 10 1 10 10 10 10 10 10 10 10 10 10 1 |                                  |           |       |          |               |                     |         |                                                                                                                                                                                                                                                                                                                                                                                                                                                                                                                                                                                                                                                                                                                                                                                                                                                                                                                                                                                                                                                                                                                                                                                                                                                                                                                                                                                                                                                                                                                                                                                                                                                                                                                                                                                                                                                                                                                                                                                                                                                                                                                             |
|       |             |                                          |                                          |                      |                             | 0 0 0 20 20 20 0                          | Name and States                             | a loncond                        |           |       |          |               | <b>50 • 50 • 50</b> |         |                                                                                                                                                                                                                                                                                                                                                                                                                                                                                                                                                                                                                                                                                                                                                                                                                                                                                                                                                                                                                                                                                                                                                                                                                                                                                                                                                                                                                                                                                                                                                                                                                                                                                                                                                                                                                                                                                                                                                                                                                                                                                                                             |
|       |             |                                          |                                          |                      |                             |                                           | A 40 40 1                                   | 555555                           |           |       |          | EE 1 17       | 1341                | HOID7   |                                                                                                                                                                                                                                                                                                                                                                                                                                                                                                                                                                                                                                                                                                                                                                                                                                                                                                                                                                                                                                                                                                                                                                                                                                                                                                                                                                                                                                                                                                                                                                                                                                                                                                                                                                                                                                                                                                                                                                                                                                                                                                                             |
| 1     | 1           |                                          |                                          | 1 1                  | 1                           | 8 - 24 - 14 - 14 - 14 - 14 - 14 - 14 - 14 | 74-54 135                                   | 0 640 0 640                      |           | T.A.  |          |               |                     |         |                                                                                                                                                                                                                                                                                                                                                                                                                                                                                                                                                                                                                                                                                                                                                                                                                                                                                                                                                                                                                                                                                                                                                                                                                                                                                                                                                                                                                                                                                                                                                                                                                                                                                                                                                                                                                                                                                                                                                                                                                                                                                                                             |
|       |             |                                          |                                          |                      |                             |                                           |                                             | 20 60 50 60 50<br>20 60 50 60 50 |           |       |          | AN 150 AN 150 |                     |         |                                                                                                                                                                                                                                                                                                                                                                                                                                                                                                                                                                                                                                                                                                                                                                                                                                                                                                                                                                                                                                                                                                                                                                                                                                                                                                                                                                                                                                                                                                                                                                                                                                                                                                                                                                                                                                                                                                                                                                                                                                                                                                                             |
|       |             |                                          |                                          |                      |                             |                                           |                                             |                                  |           |       |          |               |                     |         |                                                                                                                                                                                                                                                                                                                                                                                                                                                                                                                                                                                                                                                                                                                                                                                                                                                                                                                                                                                                                                                                                                                                                                                                                                                                                                                                                                                                                                                                                                                                                                                                                                                                                                                                                                                                                                                                                                                                                                                                                                                                                                                             |
|       |             |                                          |                                          |                      |                             |                                           |                                             |                                  |           |       |          |               |                     |         | -                                                                                                                                                                                                                                                                                                                                                                                                                                                                                                                                                                                                                                                                                                                                                                                                                                                                                                                                                                                                                                                                                                                                                                                                                                                                                                                                                                                                                                                                                                                                                                                                                                                                                                                                                                                                                                                                                                                                                                                                                                                                                                                           |
|       |             |                                          |                                          |                      |                             |                                           |                                             |                                  |           |       |          |               |                     |         |                                                                                                                                                                                                                                                                                                                                                                                                                                                                                                                                                                                                                                                                                                                                                                                                                                                                                                                                                                                                                                                                                                                                                                                                                                                                                                                                                                                                                                                                                                                                                                                                                                                                                                                                                                                                                                                                                                                                                                                                                                                                                                                             |
|       |             |                                          |                                          |                      |                             |                                           |                                             |                                  |           |       |          |               |                     |         |                                                                                                                                                                                                                                                                                                                                                                                                                                                                                                                                                                                                                                                                                                                                                                                                                                                                                                                                                                                                                                                                                                                                                                                                                                                                                                                                                                                                                                                                                                                                                                                                                                                                                                                                                                                                                                                                                                                                                                                                                                                                                                                             |
|       |             |                                          |                                          |                      |                             |                                           |                                             |                                  |           |       |          |               |                     |         |                                                                                                                                                                                                                                                                                                                                                                                                                                                                                                                                                                                                                                                                                                                                                                                                                                                                                                                                                                                                                                                                                                                                                                                                                                                                                                                                                                                                                                                                                                                                                                                                                                                                                                                                                                                                                                                                                                                                                                                                                                                                                                                             |
|       |             |                                          |                                          |                      |                             |                                           |                                             |                                  |           |       |          |               |                     |         | _                                                                                                                                                                                                                                                                                                                                                                                                                                                                                                                                                                                                                                                                                                                                                                                                                                                                                                                                                                                                                                                                                                                                                                                                                                                                                                                                                                                                                                                                                                                                                                                                                                                                                                                                                                                                                                                                                                                                                                                                                                                                                                                           |
|       |             |                                          |                                          |                      |                             |                                           |                                             |                                  |           |       |          |               |                     |         |                                                                                                                                                                                                                                                                                                                                                                                                                                                                                                                                                                                                                                                                                                                                                                                                                                                                                                                                                                                                                                                                                                                                                                                                                                                                                                                                                                                                                                                                                                                                                                                                                                                                                                                                                                                                                                                                                                                                                                                                                                                                                                                             |
|       |             |                                          |                                          |                      |                             |                                           |                                             |                                  |           |       |          |               |                     |         |                                                                                                                                                                                                                                                                                                                                                                                                                                                                                                                                                                                                                                                                                                                                                                                                                                                                                                                                                                                                                                                                                                                                                                                                                                                                                                                                                                                                                                                                                                                                                                                                                                                                                                                                                                                                                                                                                                                                                                                                                                                                                                                             |
|       |             |                                          |                                          |                      |                             |                                           |                                             |                                  |           |       |          |               |                     |         |                                                                                                                                                                                                                                                                                                                                                                                                                                                                                                                                                                                                                                                                                                                                                                                                                                                                                                                                                                                                                                                                                                                                                                                                                                                                                                                                                                                                                                                                                                                                                                                                                                                                                                                                                                                                                                                                                                                                                                                                                                                                                                                             |
|       |             |                                          |                                          |                      |                             |                                           |                                             |                                  |           |       |          |               |                     |         |                                                                                                                                                                                                                                                                                                                                                                                                                                                                                                                                                                                                                                                                                                                                                                                                                                                                                                                                                                                                                                                                                                                                                                                                                                                                                                                                                                                                                                                                                                                                                                                                                                                                                                                                                                                                                                                                                                                                                                                                                                                                                                                             |
|       |             |                                          |                                          |                      |                             |                                           |                                             |                                  |           |       |          |               |                     |         |                                                                                                                                                                                                                                                                                                                                                                                                                                                                                                                                                                                                                                                                                                                                                                                                                                                                                                                                                                                                                                                                                                                                                                                                                                                                                                                                                                                                                                                                                                                                                                                                                                                                                                                                                                                                                                                                                                                                                                                                                                                                                                                             |
|       |             |                                          |                                          |                      |                             |                                           |                                             |                                  |           |       |          |               |                     |         |                                                                                                                                                                                                                                                                                                                                                                                                                                                                                                                                                                                                                                                                                                                                                                                                                                                                                                                                                                                                                                                                                                                                                                                                                                                                                                                                                                                                                                                                                                                                                                                                                                                                                                                                                                                                                                                                                                                                                                                                                                                                                                                             |
|       |             |                                          |                                          |                      |                             |                                           |                                             |                                  |           |       |          |               |                     |         |                                                                                                                                                                                                                                                                                                                                                                                                                                                                                                                                                                                                                                                                                                                                                                                                                                                                                                                                                                                                                                                                                                                                                                                                                                                                                                                                                                                                                                                                                                                                                                                                                                                                                                                                                                                                                                                                                                                                                                                                                                                                                                                             |
|       |             |                                          |                                          |                      |                             |                                           |                                             |                                  |           |       |          |               |                     |         |                                                                                                                                                                                                                                                                                                                                                                                                                                                                                                                                                                                                                                                                                                                                                                                                                                                                                                                                                                                                                                                                                                                                                                                                                                                                                                                                                                                                                                                                                                                                                                                                                                                                                                                                                                                                                                                                                                                                                                                                                                                                                                                             |
|       |             |                                          |                                          |                      |                             |                                           |                                             |                                  |           |       |          |               |                     |         |                                                                                                                                                                                                                                                                                                                                                                                                                                                                                                                                                                                                                                                                                                                                                                                                                                                                                                                                                                                                                                                                                                                                                                                                                                                                                                                                                                                                                                                                                                                                                                                                                                                                                                                                                                                                                                                                                                                                                                                                                                                                                                                             |
|       |             |                                          |                                          |                      |                             |                                           |                                             |                                  |           |       |          |               |                     |         |                                                                                                                                                                                                                                                                                                                                                                                                                                                                                                                                                                                                                                                                                                                                                                                                                                                                                                                                                                                                                                                                                                                                                                                                                                                                                                                                                                                                                                                                                                                                                                                                                                                                                                                                                                                                                                                                                                                                                                                                                                                                                                                             |
|       |             |                                          |                                          |                      |                             |                                           |                                             |                                  |           |       |          |               |                     |         |                                                                                                                                                                                                                                                                                                                                                                                                                                                                                                                                                                                                                                                                                                                                                                                                                                                                                                                                                                                                                                                                                                                                                                                                                                                                                                                                                                                                                                                                                                                                                                                                                                                                                                                                                                                                                                                                                                                                                                                                                                                                                                                             |
|       |             |                                          |                                          |                      |                             |                                           |                                             |                                  |           |       |          |               |                     |         |                                                                                                                                                                                                                                                                                                                                                                                                                                                                                                                                                                                                                                                                                                                                                                                                                                                                                                                                                                                                                                                                                                                                                                                                                                                                                                                                                                                                                                                                                                                                                                                                                                                                                                                                                                                                                                                                                                                                                                                                                                                                                                                             |