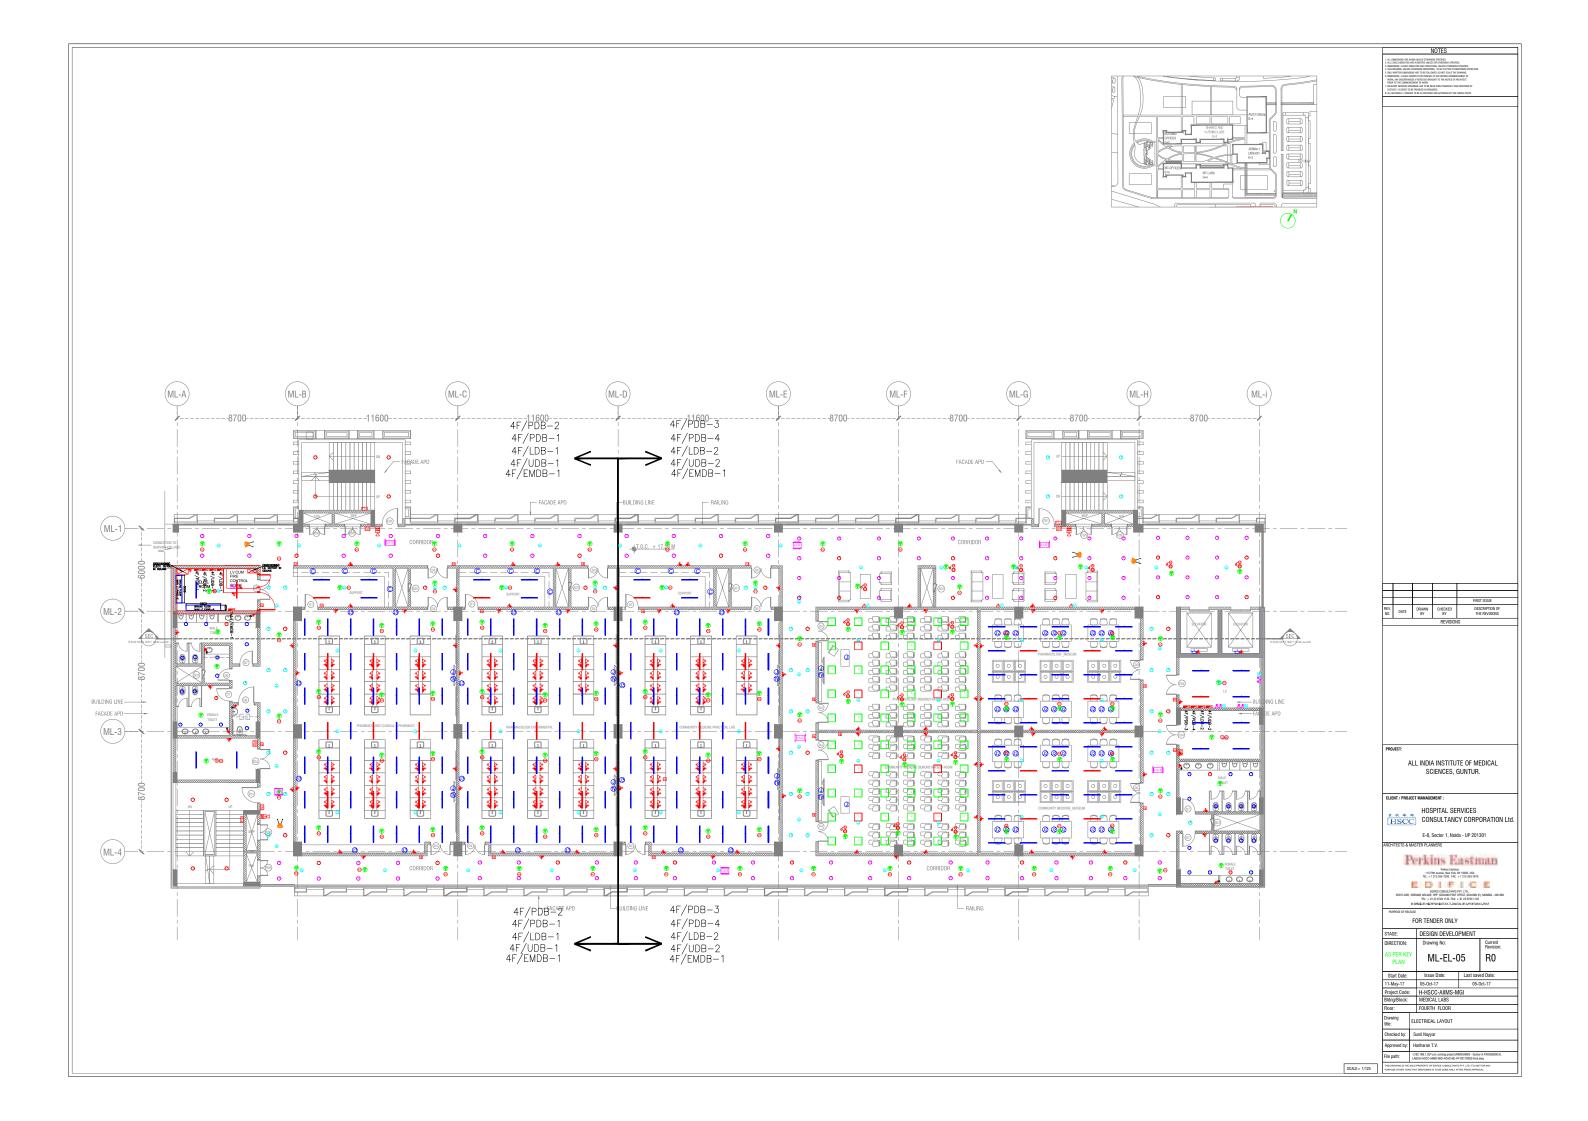

|       |             | 0                                        | 0                                        | 0 0                  | ٥                           | 00 0                                      | 0 0                                         |                                  | 00 0      | ) 6   | 0        | 0             | 0                   | 00      | A of a set of the   |
|-------|-------------|------------------------------------------|------------------------------------------|----------------------|-----------------------------|-------------------------------------------|---------------------------------------------|----------------------------------|-----------|-------|----------|---------------|---------------------|---------|-----------------------------------------------------------------------------------------------------------------------------------------------------------------------------------------------------------------------------------------------------------------------------------------------------------------------------------------------------------------------------------------------------------------------------------------------------------------------------------------------------------------------------------------------------------------------------------------------------------------------------------------------------------------------------------------------------------------------------------------------------------------------------------------------------------------------------------------------------------------------------------------------------------------------------------------------------------------------------------------------------------------------------------------------------------------------------------------------------------------------------------------------------------------------------------------------------------------------------------------------------------------------------------------------------------------------------------------------------------------------------------------------------------------------------------------------------------------------------------------------------------------------------------------------------------------------------------------------------------------------------------------------------------------------------------------------------------------------------------------------------------------------------------------------------------------------------------------------------------------------------------------------------------------------------------------------------------------------------------------------------------------------------------------------------------------------------------------------------------------------------|
|       |             |                                          | Ţ                                        | 1 1                  |                             | F                                         |                                             |                                  |           |       |          | ļ —           |                     | Ŧ       | (a) A few chiefs interesting of the last function of the state of t |
|       |             |                                          |                                          |                      |                             |                                           |                                             |                                  |           |       |          |               |                     | 1       | LEGEND FOR FIRE FIG<br>A 150¢ MS FIRE PIPE<br>B 150¢ MS SPRINKLER                                                                                                                                                                                                                                                                                                                                                                                                                                                                                                                                                                                                                                                                                                                                                                                                                                                                                                                                                                                                                                                                                                                                                                                                                                                                                                                                                                                                                                                                                                                                                                                                                                                                                                                                                                                                                                                                                                                                                                                                                                                           |
| _     |             |                                          |                                          | 1                    |                             | 1                                         |                                             |                                  | []        |       |          | ļ             | T                   | 1       | B 150¢ MS SPRINKLER<br>C 80¢ MS FIRE DRAIN                                                                                                                                                                                                                                                                                                                                                                                                                                                                                                                                                                                                                                                                                                                                                                                                                                                                                                                                                                                                                                                                                                                                                                                                                                                                                                                                                                                                                                                                                                                                                                                                                                                                                                                                                                                                                                                                                                                                                                                                                                                                                  |
|       | 1           |                                          |                                          | 1 1                  | 1                           | 1 1                                       | i í                                         |                                  | 1 1       |       |          | 1             |                     | Î.      | NO. OF SPRINKLER DIA O<br>1-2 256                                                                                                                                                                                                                                                                                                                                                                                                                                                                                                                                                                                                                                                                                                                                                                                                                                                                                                                                                                                                                                                                                                                                                                                                                                                                                                                                                                                                                                                                                                                                                                                                                                                                                                                                                                                                                                                                                                                                                                                                                                                                                           |
|       |             |                                          |                                          | 1ŕ                   |                             |                                           |                                             |                                  |           |       | <u> </u> | <u></u>       | <u>†</u>            | 1       | - <u>3</u> 320<br>4-5 400                                                                                                                                                                                                                                                                                                                                                                                                                                                                                                                                                                                                                                                                                                                                                                                                                                                                                                                                                                                                                                                                                                                                                                                                                                                                                                                                                                                                                                                                                                                                                                                                                                                                                                                                                                                                                                                                                                                                                                                                                                                                                                   |
| ĺ     |             |                                          |                                          |                      |                             |                                           | i î                                         |                                  |           |       |          |               | i.                  | 1       | 6-10 500<br>11-30 650                                                                                                                                                                                                                                                                                                                                                                                                                                                                                                                                                                                                                                                                                                                                                                                                                                                                                                                                                                                                                                                                                                                                                                                                                                                                                                                                                                                                                                                                                                                                                                                                                                                                                                                                                                                                                                                                                                                                                                                                                                                                                                       |
|       |             | <u></u>                                  |                                          |                      |                             |                                           |                                             |                                  |           |       | 1        | <u>i</u>      |                     |         |                                                                                                                                                                                                                                                                                                                                                                                                                                                                                                                                                                                                                                                                                                                                                                                                                                                                                                                                                                                                                                                                                                                                                                                                                                                                                                                                                                                                                                                                                                                                                                                                                                                                                                                                                                                                                                                                                                                                                                                                                                                                                                                             |
|       |             |                                          |                                          |                      |                             |                                           | 1                                           |                                  | e - 1     |       |          | į.            | ł                   |         | 101-ABOVE 15                                                                                                                                                                                                                                                                                                                                                                                                                                                                                                                                                                                                                                                                                                                                                                                                                                                                                                                                                                                                                                                                                                                                                                                                                                                                                                                                                                                                                                                                                                                                                                                                                                                                                                                                                                                                                                                                                                                                                                                                                                                                                                                |
|       | <br>        |                                          |                                          |                      | L                           |                                           |                                             |                                  |           |       |          |               |                     | ļ       | UP RIGHT SPRINKLER                                                                                                                                                                                                                                                                                                                                                                                                                                                                                                                                                                                                                                                                                                                                                                                                                                                                                                                                                                                                                                                                                                                                                                                                                                                                                                                                                                                                                                                                                                                                                                                                                                                                                                                                                                                                                                                                                                                                                                                                                                                                                                          |
|       |             |                                          |                                          |                      |                             | ļ                                         | -                                           |                                  |           |       |          | Ţ             | ļ                   | 1       | # PENDENT SPRINKLER                                                                                                                                                                                                                                                                                                                                                                                                                                                                                                                                                                                                                                                                                                                                                                                                                                                                                                                                                                                                                                                                                                                                                                                                                                                                                                                                                                                                                                                                                                                                                                                                                                                                                                                                                                                                                                                                                                                                                                                                                                                                                                         |
|       |             |                                          |                                          |                      |                             |                                           | 4                                           |                                  |           |       |          |               |                     | ļ       | PRE-ACTION SYSTEM                                                                                                                                                                                                                                                                                                                                                                                                                                                                                                                                                                                                                                                                                                                                                                                                                                                                                                                                                                                                                                                                                                                                                                                                                                                                                                                                                                                                                                                                                                                                                                                                                                                                                                                                                                                                                                                                                                                                                                                                                                                                                                           |
|       | i i         |                                          |                                          |                      | 4                           |                                           | 1                                           |                                  |           |       |          |               |                     | Ì       | FHC FIRE HOSE CABINET                                                                                                                                                                                                                                                                                                                                                                                                                                                                                                                                                                                                                                                                                                                                                                                                                                                                                                                                                                                                                                                                                                                                                                                                                                                                                                                                                                                                                                                                                                                                                                                                                                                                                                                                                                                                                                                                                                                                                                                                                                                                                                       |
| ĺ     |             |                                          |                                          |                      |                             | ì                                         | Í                                           |                                  |           |       |          | İ.            |                     | Ì       |                                                                                                                                                                                                                                                                                                                                                                                                                                                                                                                                                                                                                                                                                                                                                                                                                                                                                                                                                                                                                                                                                                                                                                                                                                                                                                                                                                                                                                                                                                                                                                                                                                                                                                                                                                                                                                                                                                                                                                                                                                                                                                                             |
| — - i |             |                                          |                                          | i                    |                             |                                           |                                             |                                  |           |       |          | 1             | İ.                  | 1       | -                                                                                                                                                                                                                                                                                                                                                                                                                                                                                                                                                                                                                                                                                                                                                                                                                                                                                                                                                                                                                                                                                                                                                                                                                                                                                                                                                                                                                                                                                                                                                                                                                                                                                                                                                                                                                                                                                                                                                                                                                                                                                                                           |
|       |             |                                          | ž.                                       |                      |                             |                                           |                                             |                                  | · · · · · | t     |          | π.<br>1       | 1 -                 |         |                                                                                                                                                                                                                                                                                                                                                                                                                                                                                                                                                                                                                                                                                                                                                                                                                                                                                                                                                                                                                                                                                                                                                                                                                                                                                                                                                                                                                                                                                                                                                                                                                                                                                                                                                                                                                                                                                                                                                                                                                                                                                                                             |
|       |             |                                          |                                          |                      |                             |                                           |                                             |                                  |           |       |          |               |                     |         |                                                                                                                                                                                                                                                                                                                                                                                                                                                                                                                                                                                                                                                                                                                                                                                                                                                                                                                                                                                                                                                                                                                                                                                                                                                                                                                                                                                                                                                                                                                                                                                                                                                                                                                                                                                                                                                                                                                                                                                                                                                                                                                             |
| 1     |             |                                          | 1                                        |                      | 4                           |                                           |                                             |                                  | 1 1       | C = 1 |          | Ĵ.            |                     |         |                                                                                                                                                                                                                                                                                                                                                                                                                                                                                                                                                                                                                                                                                                                                                                                                                                                                                                                                                                                                                                                                                                                                                                                                                                                                                                                                                                                                                                                                                                                                                                                                                                                                                                                                                                                                                                                                                                                                                                                                                                                                                                                             |
|       |             |                                          |                                          |                      |                             |                                           |                                             |                                  |           |       |          |               |                     | +       | -                                                                                                                                                                                                                                                                                                                                                                                                                                                                                                                                                                                                                                                                                                                                                                                                                                                                                                                                                                                                                                                                                                                                                                                                                                                                                                                                                                                                                                                                                                                                                                                                                                                                                                                                                                                                                                                                                                                                                                                                                                                                                                                           |
|       |             |                                          |                                          | 1                    |                             |                                           |                                             |                                  |           |       |          |               |                     | 1       |                                                                                                                                                                                                                                                                                                                                                                                                                                                                                                                                                                                                                                                                                                                                                                                                                                                                                                                                                                                                                                                                                                                                                                                                                                                                                                                                                                                                                                                                                                                                                                                                                                                                                                                                                                                                                                                                                                                                                                                                                                                                                                                             |
|       |             |                                          |                                          |                      |                             |                                           |                                             | N-1 1-1                          |           |       |          |               | <u></u>             | <u></u> |                                                                                                                                                                                                                                                                                                                                                                                                                                                                                                                                                                                                                                                                                                                                                                                                                                                                                                                                                                                                                                                                                                                                                                                                                                                                                                                                                                                                                                                                                                                                                                                                                                                                                                                                                                                                                                                                                                                                                                                                                                                                                                                             |
|       |             | i i i i i i                              |                                          |                      |                             |                                           |                                             |                                  |           |       |          |               | 1                   | 1       |                                                                                                                                                                                                                                                                                                                                                                                                                                                                                                                                                                                                                                                                                                                                                                                                                                                                                                                                                                                                                                                                                                                                                                                                                                                                                                                                                                                                                                                                                                                                                                                                                                                                                                                                                                                                                                                                                                                                                                                                                                                                                                                             |
|       | . the       | 23 - 24 - 25 - 25                        | 19 000 1997 000 1 996 000 1 996 000 1 99 | 200 00 00000 0000000 | 100 BOM 100 100 100 100 100 |                                           |                                             |                                  |           |       |          | 1             | 1 -                 | 1       |                                                                                                                                                                                                                                                                                                                                                                                                                                                                                                                                                                                                                                                                                                                                                                                                                                                                                                                                                                                                                                                                                                                                                                                                                                                                                                                                                                                                                                                                                                                                                                                                                                                                                                                                                                                                                                                                                                                                                                                                                                                                                                                             |
|       |             | NSEL -                                   |                                          | ∎¥=                  |                             |                                           |                                             | +                                |           |       |          | 1             |                     |         |                                                                                                                                                                                                                                                                                                                                                                                                                                                                                                                                                                                                                                                                                                                                                                                                                                                                                                                                                                                                                                                                                                                                                                                                                                                                                                                                                                                                                                                                                                                                                                                                                                                                                                                                                                                                                                                                                                                                                                                                                                                                                                                             |
|       |             | 1 <del>3</del> <del>7</del> <del>1</del> |                                          |                      |                             |                                           |                                             |                                  |           |       |          | 1             |                     |         |                                                                                                                                                                                                                                                                                                                                                                                                                                                                                                                                                                                                                                                                                                                                                                                                                                                                                                                                                                                                                                                                                                                                                                                                                                                                                                                                                                                                                                                                                                                                                                                                                                                                                                                                                                                                                                                                                                                                                                                                                                                                                                                             |
|       | REE CUT BUT |                                          | and the second second second             | 14 14                |                             |                                           | LAS A                                       |                                  |           |       |          |               | +                   |         | -                                                                                                                                                                                                                                                                                                                                                                                                                                                                                                                                                                                                                                                                                                                                                                                                                                                                                                                                                                                                                                                                                                                                                                                                                                                                                                                                                                                                                                                                                                                                                                                                                                                                                                                                                                                                                                                                                                                                                                                                                                                                                                                           |
|       |             |                                          |                                          |                      |                             |                                           | STENSON SOME                                | -2-                              |           |       |          |               |                     |         |                                                                                                                                                                                                                                                                                                                                                                                                                                                                                                                                                                                                                                                                                                                                                                                                                                                                                                                                                                                                                                                                                                                                                                                                                                                                                                                                                                                                                                                                                                                                                                                                                                                                                                                                                                                                                                                                                                                                                                                                                                                                                                                             |
|       | <b> </b>    | 분년분                                      |                                          |                      |                             |                                           |                                             |                                  |           |       |          |               |                     |         | =                                                                                                                                                                                                                                                                                                                                                                                                                                                                                                                                                                                                                                                                                                                                                                                                                                                                                                                                                                                                                                                                                                                                                                                                                                                                                                                                                                                                                                                                                                                                                                                                                                                                                                                                                                                                                                                                                                                                                                                                                                                                                                                           |
|       |             |                                          | ľ.                                       | 1                    |                             |                                           | 1 20 1 10 1 10 10 10 10 10 10 10 10 10 10 1 |                                  |           |       |          |               |                     |         |                                                                                                                                                                                                                                                                                                                                                                                                                                                                                                                                                                                                                                                                                                                                                                                                                                                                                                                                                                                                                                                                                                                                                                                                                                                                                                                                                                                                                                                                                                                                                                                                                                                                                                                                                                                                                                                                                                                                                                                                                                                                                                                             |
|       |             |                                          |                                          |                      |                             | 0 0 0 20 20 20 0                          | Name and States                             | a loncond                        |           |       |          |               | <b>50 • 50 • 50</b> |         |                                                                                                                                                                                                                                                                                                                                                                                                                                                                                                                                                                                                                                                                                                                                                                                                                                                                                                                                                                                                                                                                                                                                                                                                                                                                                                                                                                                                                                                                                                                                                                                                                                                                                                                                                                                                                                                                                                                                                                                                                                                                                                                             |
|       |             |                                          |                                          |                      |                             |                                           | A 40 40 1                                   | 555555                           |           |       |          | EE 1 17       | 1341                | HOID7   |                                                                                                                                                                                                                                                                                                                                                                                                                                                                                                                                                                                                                                                                                                                                                                                                                                                                                                                                                                                                                                                                                                                                                                                                                                                                                                                                                                                                                                                                                                                                                                                                                                                                                                                                                                                                                                                                                                                                                                                                                                                                                                                             |
| 1     | 1           |                                          |                                          | 1 1                  | 1                           | 8 - 24 - 14 - 14 - 14 - 14 - 14 - 14 - 14 | 74-54 135                                   | 0 640 0 640                      |           | T.A.  |          |               |                     |         |                                                                                                                                                                                                                                                                                                                                                                                                                                                                                                                                                                                                                                                                                                                                                                                                                                                                                                                                                                                                                                                                                                                                                                                                                                                                                                                                                                                                                                                                                                                                                                                                                                                                                                                                                                                                                                                                                                                                                                                                                                                                                                                             |
|       |             |                                          |                                          |                      |                             |                                           |                                             | 20 60 50 60 50<br>20 60 50 60 50 |           |       |          | AN 150 AN 150 |                     |         |                                                                                                                                                                                                                                                                                                                                                                                                                                                                                                                                                                                                                                                                                                                                                                                                                                                                                                                                                                                                                                                                                                                                                                                                                                                                                                                                                                                                                                                                                                                                                                                                                                                                                                                                                                                                                                                                                                                                                                                                                                                                                                                             |
|       |             |                                          |                                          |                      |                             |                                           |                                             |                                  |           |       |          |               |                     |         |                                                                                                                                                                                                                                                                                                                                                                                                                                                                                                                                                                                                                                                                                                                                                                                                                                                                                                                                                                                                                                                                                                                                                                                                                                                                                                                                                                                                                                                                                                                                                                                                                                                                                                                                                                                                                                                                                                                                                                                                                                                                                                                             |
|       |             |                                          |                                          |                      |                             |                                           |                                             |                                  |           |       |          |               |                     |         | -                                                                                                                                                                                                                                                                                                                                                                                                                                                                                                                                                                                                                                                                                                                                                                                                                                                                                                                                                                                                                                                                                                                                                                                                                                                                                                                                                                                                                                                                                                                                                                                                                                                                                                                                                                                                                                                                                                                                                                                                                                                                                                                           |
|       |             |                                          |                                          |                      |                             |                                           |                                             |                                  |           |       |          |               |                     |         |                                                                                                                                                                                                                                                                                                                                                                                                                                                                                                                                                                                                                                                                                                                                                                                                                                                                                                                                                                                                                                                                                                                                                                                                                                                                                                                                                                                                                                                                                                                                                                                                                                                                                                                                                                                                                                                                                                                                                                                                                                                                                                                             |
|       |             |                                          |                                          |                      |                             |                                           |                                             |                                  |           |       |          |               |                     |         |                                                                                                                                                                                                                                                                                                                                                                                                                                                                                                                                                                                                                                                                                                                                                                                                                                                                                                                                                                                                                                                                                                                                                                                                                                                                                                                                                                                                                                                                                                                                                                                                                                                                                                                                                                                                                                                                                                                                                                                                                                                                                                                             |
|       |             |                                          |                                          |                      |                             |                                           |                                             |                                  |           |       |          |               |                     |         |                                                                                                                                                                                                                                                                                                                                                                                                                                                                                                                                                                                                                                                                                                                                                                                                                                                                                                                                                                                                                                                                                                                                                                                                                                                                                                                                                                                                                                                                                                                                                                                                                                                                                                                                                                                                                                                                                                                                                                                                                                                                                                                             |
|       |             |                                          |                                          |                      |                             |                                           |                                             |                                  |           |       |          |               |                     |         | _                                                                                                                                                                                                                                                                                                                                                                                                                                                                                                                                                                                                                                                                                                                                                                                                                                                                                                                                                                                                                                                                                                                                                                                                                                                                                                                                                                                                                                                                                                                                                                                                                                                                                                                                                                                                                                                                                                                                                                                                                                                                                                                           |
|       |             |                                          |                                          |                      |                             |                                           |                                             |                                  |           |       |          |               |                     |         |                                                                                                                                                                                                                                                                                                                                                                                                                                                                                                                                                                                                                                                                                                                                                                                                                                                                                                                                                                                                                                                                                                                                                                                                                                                                                                                                                                                                                                                                                                                                                                                                                                                                                                                                                                                                                                                                                                                                                                                                                                                                                                                             |
|       |             |                                          |                                          |                      |                             |                                           |                                             |                                  |           |       |          |               |                     |         |                                                                                                                                                                                                                                                                                                                                                                                                                                                                                                                                                                                                                                                                                                                                                                                                                                                                                                                                                                                                                                                                                                                                                                                                                                                                                                                                                                                                                                                                                                                                                                                                                                                                                                                                                                                                                                                                                                                                                                                                                                                                                                                             |
|       |             |                                          |                                          |                      |                             |                                           |                                             |                                  |           |       |          |               |                     |         |                                                                                                                                                                                                                                                                                                                                                                                                                                                                                                                                                                                                                                                                                                                                                                                                                                                                                                                                                                                                                                                                                                                                                                                                                                                                                                                                                                                                                                                                                                                                                                                                                                                                                                                                                                                                                                                                                                                                                                                                                                                                                                                             |
|       |             |                                          |                                          |                      |                             |                                           |                                             |                                  |           |       |          |               |                     |         |                                                                                                                                                                                                                                                                                                                                                                                                                                                                                                                                                                                                                                                                                                                                                                                                                                                                                                                                                                                                                                                                                                                                                                                                                                                                                                                                                                                                                                                                                                                                                                                                                                                                                                                                                                                                                                                                                                                                                                                                                                                                                                                             |
|       |             |                                          |                                          |                      |                             |                                           |                                             |                                  |           |       |          |               |                     |         |                                                                                                                                                                                                                                                                                                                                                                                                                                                                                                                                                                                                                                                                                                                                                                                                                                                                                                                                                                                                                                                                                                                                                                                                                                                                                                                                                                                                                                                                                                                                                                                                                                                                                                                                                                                                                                                                                                                                                                                                                                                                                                                             |
|       |             |                                          |                                          |                      |                             |                                           |                                             |                                  |           |       |          |               |                     |         |                                                                                                                                                                                                                                                                                                                                                                                                                                                                                                                                                                                                                                                                                                                                                                                                                                                                                                                                                                                                                                                                                                                                                                                                                                                                                                                                                                                                                                                                                                                                                                                                                                                                                                                                                                                                                                                                                                                                                                                                                                                                                                                             |
|       |             |                                          |                                          |                      |                             |                                           |                                             |                                  |           |       |          |               |                     |         |                                                                                                                                                                                                                                                                                                                                                                                                                                                                                                                                                                                                                                                                                                                                                                                                                                                                                                                                                                                                                                                                                                                                                                                                                                                                                                                                                                                                                                                                                                                                                                                                                                                                                                                                                                                                                                                                                                                                                                                                                                                                                                                             |
|       |             |                                          |                                          |                      |                             |                                           |                                             |                                  |           |       |          |               |                     |         |                                                                                                                                                                                                                                                                                                                                                                                                                                                                                                                                                                                                                                                                                                                                                                                                                                                                                                                                                                                                                                                                                                                                                                                                                                                                                                                                                                                                                                                                                                                                                                                                                                                                                                                                                                                                                                                                                                                                                                                                                                                                                                                             |
|       |             |                                          |                                          |                      |                             |                                           |                                             |                                  |           |       |          |               |                     |         |                                                                                                                                                                                                                                                                                                                                                                                                                                                                                                                                                                                                                                                                                                                                                                                                                                                                                                                                                                                                                                                                                                                                                                                                                                                                                                                                                                                                                                                                                                                                                                                                                                                                                                                                                                                                                                                                                                                                                                                                                                                                                                                             |
|       |             |                                          |                                          |                      |                             |                                           |                                             |                                  |           |       |          |               |                     |         |                                                                                                                                                                                                                                                                                                                                                                                                                                                                                                                                                                                                                                                                                                                                                                                                                                                                                                                                                                                                                                                                                                                                                                                                                                                                                                                                                                                                                                                                                                                                                                                                                                                                                                                                                                                                                                                                                                                                                                                                                                                                                                                             |
|       |             |                                          |                                          |                      |                             |                                           |                                             |                                  |           |       |          |               |                     |         |                                                                                                                                                                                                                                                                                                                                                                                                                                                                                                                                                                                                                                                                                                                                                                                                                                                                                                                                                                                                                                                                                                                                                                                                                                                                                                                                                                                                                                                                                                                                                                                                                                                                                                                                                                                                                                                                                                                                                                                                                                                                                                                             |
|       |             |                                          |                                          |                      |                             |                                           |                                             |                                  |           |       |          |               |                     |         |                                                                                                                                                                                                                                                                                                                                                                                                                                                                                                                                                                                                                                                                                                                                                                                                                                                                                                                                                                                                                                                                                                                                                                                                                                                                                                                                                                                                                                                                                                                                                                                                                                                                                                                                                                                                                                                                                                                                                                                                                                                                                                                             |