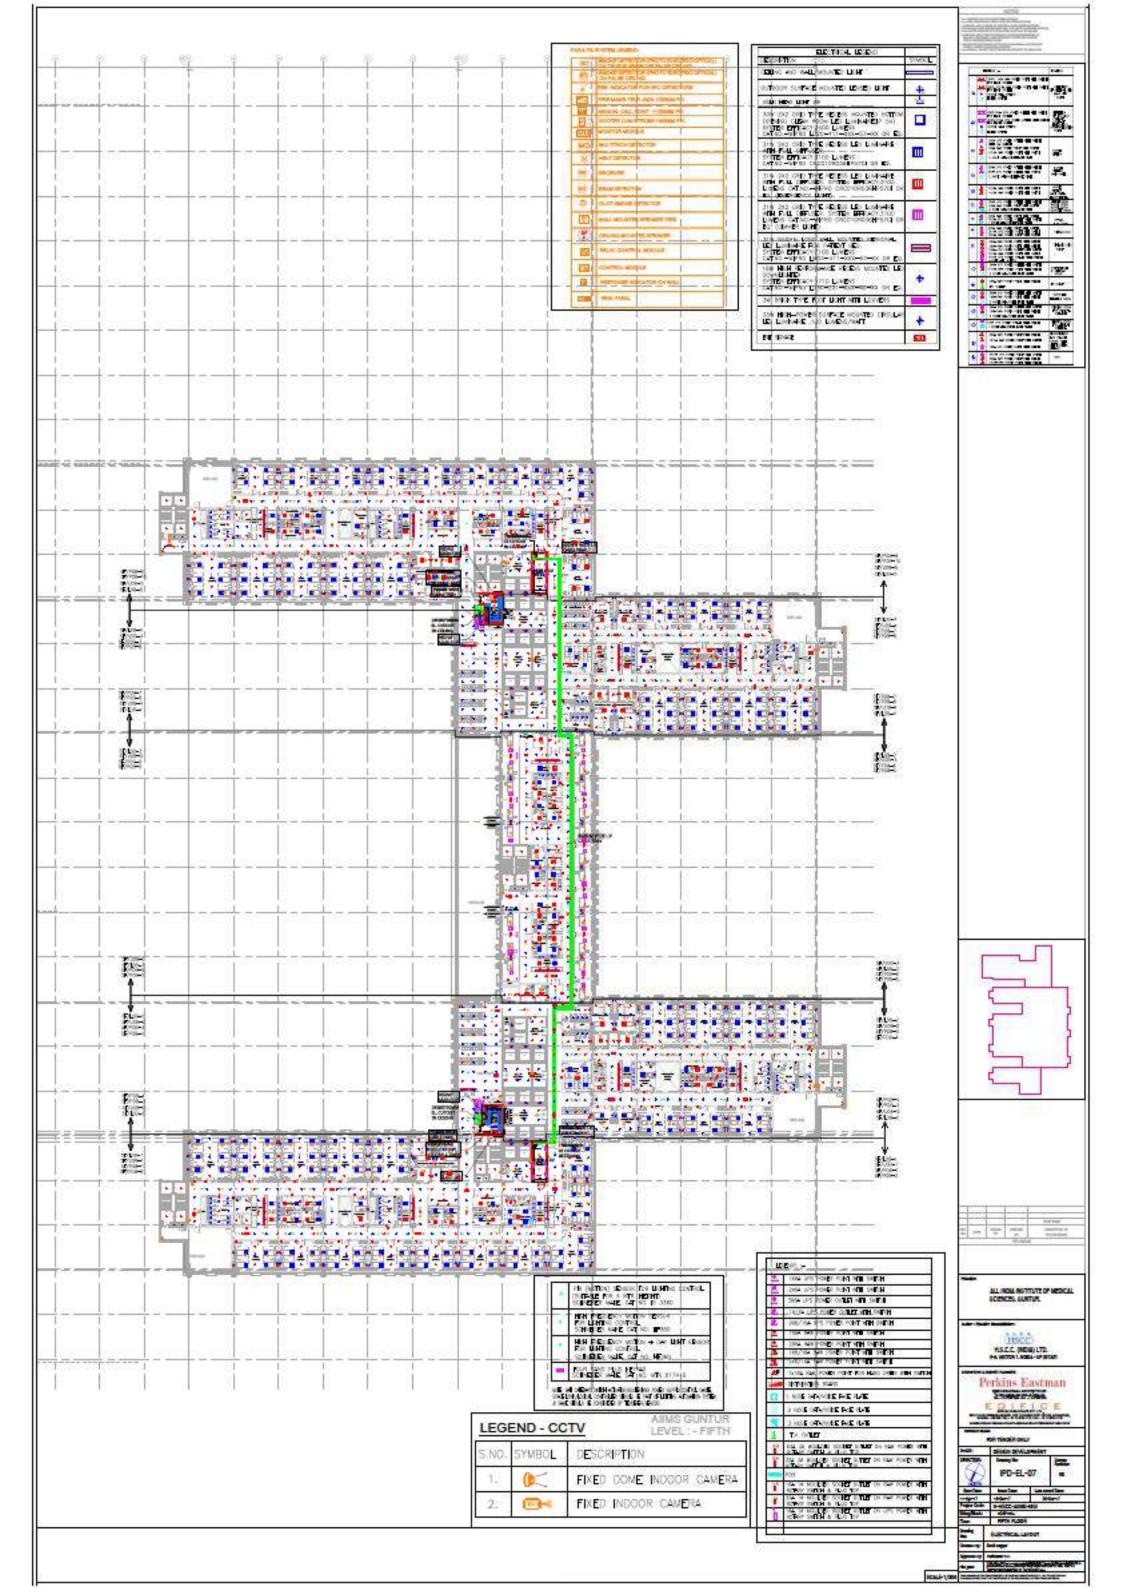

|       |             | 0                                        | 0                                        | 0 0                  | ٥                           | 00 0                                      | 0 0                                         |                                  | 00 0      | ) 6   | 0        | 0             | 0                   | 00      | A of a set of the   |
|-------|-------------|------------------------------------------|------------------------------------------|----------------------|-----------------------------|-------------------------------------------|---------------------------------------------|----------------------------------|-----------|-------|----------|---------------|---------------------|---------|-----------------------------------------------------------------------------------------------------------------------------------------------------------------------------------------------------------------------------------------------------------------------------------------------------------------------------------------------------------------------------------------------------------------------------------------------------------------------------------------------------------------------------------------------------------------------------------------------------------------------------------------------------------------------------------------------------------------------------------------------------------------------------------------------------------------------------------------------------------------------------------------------------------------------------------------------------------------------------------------------------------------------------------------------------------------------------------------------------------------------------------------------------------------------------------------------------------------------------------------------------------------------------------------------------------------------------------------------------------------------------------------------------------------------------------------------------------------------------------------------------------------------------------------------------------------------------------------------------------------------------------------------------------------------------------------------------------------------------------------------------------------------------------------------------------------------------------------------------------------------------------------------------------------------------------------------------------------------------------------------------------------------------------------------------------------------------------------------------------------------------|
|       |             |                                          | Ţ                                        | 1 1                  |                             | F                                         |                                             |                                  |           |       |          | ļ —           |                     | Ŧ       | (a) A few chiefs interesting of the last function of the state of t |
|       |             |                                          |                                          |                      |                             |                                           |                                             |                                  |           |       |          |               |                     | 1       | LEGEND FOR FIRE FIG<br>A 150¢ MS FIRE PIPE<br>B 150¢ MS SPRINKLER                                                                                                                                                                                                                                                                                                                                                                                                                                                                                                                                                                                                                                                                                                                                                                                                                                                                                                                                                                                                                                                                                                                                                                                                                                                                                                                                                                                                                                                                                                                                                                                                                                                                                                                                                                                                                                                                                                                                                                                                                                                           |
| _     |             |                                          |                                          | 1                    |                             | 1                                         |                                             |                                  | []        |       |          | ļ             | T                   | 1       | B 150¢ MS SPRINKLER<br>C 80¢ MS FIRE DRAIN                                                                                                                                                                                                                                                                                                                                                                                                                                                                                                                                                                                                                                                                                                                                                                                                                                                                                                                                                                                                                                                                                                                                                                                                                                                                                                                                                                                                                                                                                                                                                                                                                                                                                                                                                                                                                                                                                                                                                                                                                                                                                  |
|       | 1           |                                          |                                          | 1 1                  | 1                           | 1 1                                       | i í                                         |                                  | 1 1       |       |          | 1             |                     | Î.      | NO. OF SPRINKLER DIA O<br>1-2 256                                                                                                                                                                                                                                                                                                                                                                                                                                                                                                                                                                                                                                                                                                                                                                                                                                                                                                                                                                                                                                                                                                                                                                                                                                                                                                                                                                                                                                                                                                                                                                                                                                                                                                                                                                                                                                                                                                                                                                                                                                                                                           |
|       |             |                                          |                                          | 1ŕ                   |                             |                                           |                                             |                                  |           |       | <u> </u> | <u></u>       | <u>†</u>            | 1       | - <u>3</u> 320<br>4-5 400                                                                                                                                                                                                                                                                                                                                                                                                                                                                                                                                                                                                                                                                                                                                                                                                                                                                                                                                                                                                                                                                                                                                                                                                                                                                                                                                                                                                                                                                                                                                                                                                                                                                                                                                                                                                                                                                                                                                                                                                                                                                                                   |
| ĺ     |             |                                          |                                          |                      |                             |                                           | i î                                         |                                  |           |       |          |               | i.                  | 1       | 6-10 500<br>11-30 650                                                                                                                                                                                                                                                                                                                                                                                                                                                                                                                                                                                                                                                                                                                                                                                                                                                                                                                                                                                                                                                                                                                                                                                                                                                                                                                                                                                                                                                                                                                                                                                                                                                                                                                                                                                                                                                                                                                                                                                                                                                                                                       |
|       |             | <u></u>                                  |                                          |                      |                             |                                           |                                             |                                  |           |       | 1        | <u>i</u>      |                     |         |                                                                                                                                                                                                                                                                                                                                                                                                                                                                                                                                                                                                                                                                                                                                                                                                                                                                                                                                                                                                                                                                                                                                                                                                                                                                                                                                                                                                                                                                                                                                                                                                                                                                                                                                                                                                                                                                                                                                                                                                                                                                                                                             |
|       |             |                                          |                                          |                      |                             |                                           | 1                                           |                                  | e - 1     |       |          | į.            | ł                   |         | 101-ABOVE 15                                                                                                                                                                                                                                                                                                                                                                                                                                                                                                                                                                                                                                                                                                                                                                                                                                                                                                                                                                                                                                                                                                                                                                                                                                                                                                                                                                                                                                                                                                                                                                                                                                                                                                                                                                                                                                                                                                                                                                                                                                                                                                                |
|       | <br>        |                                          |                                          |                      | L                           |                                           |                                             |                                  |           |       |          |               |                     | ļ       | UP RIGHT SPRINKLER                                                                                                                                                                                                                                                                                                                                                                                                                                                                                                                                                                                                                                                                                                                                                                                                                                                                                                                                                                                                                                                                                                                                                                                                                                                                                                                                                                                                                                                                                                                                                                                                                                                                                                                                                                                                                                                                                                                                                                                                                                                                                                          |
|       |             |                                          |                                          |                      |                             | ļ                                         | -                                           |                                  |           |       |          | Ţ             | ļ                   | 1       | # PENDENT SPRINKLER                                                                                                                                                                                                                                                                                                                                                                                                                                                                                                                                                                                                                                                                                                                                                                                                                                                                                                                                                                                                                                                                                                                                                                                                                                                                                                                                                                                                                                                                                                                                                                                                                                                                                                                                                                                                                                                                                                                                                                                                                                                                                                         |
|       |             |                                          |                                          |                      |                             |                                           | 4                                           |                                  |           |       |          |               |                     | ļ       | PRE-ACTION SYSTEM                                                                                                                                                                                                                                                                                                                                                                                                                                                                                                                                                                                                                                                                                                                                                                                                                                                                                                                                                                                                                                                                                                                                                                                                                                                                                                                                                                                                                                                                                                                                                                                                                                                                                                                                                                                                                                                                                                                                                                                                                                                                                                           |
|       | i i         |                                          |                                          |                      | 4                           |                                           | 1                                           |                                  |           |       |          |               |                     | Ì       | FHC FIRE HOSE CABINET                                                                                                                                                                                                                                                                                                                                                                                                                                                                                                                                                                                                                                                                                                                                                                                                                                                                                                                                                                                                                                                                                                                                                                                                                                                                                                                                                                                                                                                                                                                                                                                                                                                                                                                                                                                                                                                                                                                                                                                                                                                                                                       |
| ĺ     |             |                                          |                                          |                      |                             | ì                                         | Í                                           |                                  |           |       |          | İ.            |                     | Ì       |                                                                                                                                                                                                                                                                                                                                                                                                                                                                                                                                                                                                                                                                                                                                                                                                                                                                                                                                                                                                                                                                                                                                                                                                                                                                                                                                                                                                                                                                                                                                                                                                                                                                                                                                                                                                                                                                                                                                                                                                                                                                                                                             |
| — - i |             |                                          |                                          | i                    |                             |                                           |                                             |                                  |           |       |          | 1             | İ.                  | 1       | -                                                                                                                                                                                                                                                                                                                                                                                                                                                                                                                                                                                                                                                                                                                                                                                                                                                                                                                                                                                                                                                                                                                                                                                                                                                                                                                                                                                                                                                                                                                                                                                                                                                                                                                                                                                                                                                                                                                                                                                                                                                                                                                           |
|       |             |                                          | ž.                                       |                      |                             |                                           |                                             |                                  | · · · · · | t     |          | π.<br>1       | 1 -                 |         |                                                                                                                                                                                                                                                                                                                                                                                                                                                                                                                                                                                                                                                                                                                                                                                                                                                                                                                                                                                                                                                                                                                                                                                                                                                                                                                                                                                                                                                                                                                                                                                                                                                                                                                                                                                                                                                                                                                                                                                                                                                                                                                             |
|       |             |                                          |                                          |                      |                             |                                           |                                             |                                  |           |       |          |               |                     |         |                                                                                                                                                                                                                                                                                                                                                                                                                                                                                                                                                                                                                                                                                                                                                                                                                                                                                                                                                                                                                                                                                                                                                                                                                                                                                                                                                                                                                                                                                                                                                                                                                                                                                                                                                                                                                                                                                                                                                                                                                                                                                                                             |
| 1     |             |                                          | 1                                        |                      | 4                           |                                           |                                             |                                  | 1 1       | C = 1 |          | Ĵ.            |                     |         |                                                                                                                                                                                                                                                                                                                                                                                                                                                                                                                                                                                                                                                                                                                                                                                                                                                                                                                                                                                                                                                                                                                                                                                                                                                                                                                                                                                                                                                                                                                                                                                                                                                                                                                                                                                                                                                                                                                                                                                                                                                                                                                             |
|       |             |                                          |                                          |                      |                             |                                           |                                             |                                  |           |       |          |               |                     | +       | -                                                                                                                                                                                                                                                                                                                                                                                                                                                                                                                                                                                                                                                                                                                                                                                                                                                                                                                                                                                                                                                                                                                                                                                                                                                                                                                                                                                                                                                                                                                                                                                                                                                                                                                                                                                                                                                                                                                                                                                                                                                                                                                           |
|       |             |                                          |                                          | 1                    |                             |                                           |                                             |                                  |           |       |          |               |                     | 1       |                                                                                                                                                                                                                                                                                                                                                                                                                                                                                                                                                                                                                                                                                                                                                                                                                                                                                                                                                                                                                                                                                                                                                                                                                                                                                                                                                                                                                                                                                                                                                                                                                                                                                                                                                                                                                                                                                                                                                                                                                                                                                                                             |
|       |             |                                          |                                          |                      |                             |                                           |                                             | N-1 1-1                          |           |       |          |               | <u></u>             | <u></u> |                                                                                                                                                                                                                                                                                                                                                                                                                                                                                                                                                                                                                                                                                                                                                                                                                                                                                                                                                                                                                                                                                                                                                                                                                                                                                                                                                                                                                                                                                                                                                                                                                                                                                                                                                                                                                                                                                                                                                                                                                                                                                                                             |
|       |             | i i i i i i                              |                                          |                      |                             |                                           |                                             |                                  |           |       |          |               | 1                   | 1       |                                                                                                                                                                                                                                                                                                                                                                                                                                                                                                                                                                                                                                                                                                                                                                                                                                                                                                                                                                                                                                                                                                                                                                                                                                                                                                                                                                                                                                                                                                                                                                                                                                                                                                                                                                                                                                                                                                                                                                                                                                                                                                                             |
|       | . the       | 23 - 24 - 25 - 25                        | 19 000 1997 000 1 996 000 1 996 000 1 99 | 200 00 00000 0000000 | 100 BOM 100 100 100 100 100 |                                           |                                             |                                  |           |       |          | 1             | 1 -                 | 1       |                                                                                                                                                                                                                                                                                                                                                                                                                                                                                                                                                                                                                                                                                                                                                                                                                                                                                                                                                                                                                                                                                                                                                                                                                                                                                                                                                                                                                                                                                                                                                                                                                                                                                                                                                                                                                                                                                                                                                                                                                                                                                                                             |
|       |             | NSEL -                                   |                                          | ∎¥=                  |                             |                                           |                                             | +                                |           |       |          | 1             |                     |         |                                                                                                                                                                                                                                                                                                                                                                                                                                                                                                                                                                                                                                                                                                                                                                                                                                                                                                                                                                                                                                                                                                                                                                                                                                                                                                                                                                                                                                                                                                                                                                                                                                                                                                                                                                                                                                                                                                                                                                                                                                                                                                                             |
|       |             | 1 <del>3</del> <del>7</del> <del>1</del> |                                          |                      |                             |                                           |                                             |                                  |           |       |          | 1             |                     |         |                                                                                                                                                                                                                                                                                                                                                                                                                                                                                                                                                                                                                                                                                                                                                                                                                                                                                                                                                                                                                                                                                                                                                                                                                                                                                                                                                                                                                                                                                                                                                                                                                                                                                                                                                                                                                                                                                                                                                                                                                                                                                                                             |
|       | REE CUT BUT |                                          | and the second second second             | 14 14                |                             |                                           | LAS A                                       |                                  |           |       |          |               | +                   |         | -                                                                                                                                                                                                                                                                                                                                                                                                                                                                                                                                                                                                                                                                                                                                                                                                                                                                                                                                                                                                                                                                                                                                                                                                                                                                                                                                                                                                                                                                                                                                                                                                                                                                                                                                                                                                                                                                                                                                                                                                                                                                                                                           |
|       |             |                                          |                                          |                      |                             |                                           | STENSON SOME                                | -2-                              |           |       |          |               |                     |         |                                                                                                                                                                                                                                                                                                                                                                                                                                                                                                                                                                                                                                                                                                                                                                                                                                                                                                                                                                                                                                                                                                                                                                                                                                                                                                                                                                                                                                                                                                                                                                                                                                                                                                                                                                                                                                                                                                                                                                                                                                                                                                                             |
|       | <b> </b>    | 분년분                                      |                                          |                      |                             |                                           |                                             |                                  |           |       |          |               |                     |         | =                                                                                                                                                                                                                                                                                                                                                                                                                                                                                                                                                                                                                                                                                                                                                                                                                                                                                                                                                                                                                                                                                                                                                                                                                                                                                                                                                                                                                                                                                                                                                                                                                                                                                                                                                                                                                                                                                                                                                                                                                                                                                                                           |
|       |             |                                          | ľ.                                       | 1                    |                             |                                           | 1 20 1 10 1 10 10 10 10 10 10 10 10 10 10 1 |                                  |           |       |          |               |                     |         |                                                                                                                                                                                                                                                                                                                                                                                                                                                                                                                                                                                                                                                                                                                                                                                                                                                                                                                                                                                                                                                                                                                                                                                                                                                                                                                                                                                                                                                                                                                                                                                                                                                                                                                                                                                                                                                                                                                                                                                                                                                                                                                             |
|       |             |                                          |                                          |                      |                             | 0 0 0 20 20 20 0                          | Name and States                             | a loncond                        |           |       |          |               | <b>50 • 50 • 50</b> |         |                                                                                                                                                                                                                                                                                                                                                                                                                                                                                                                                                                                                                                                                                                                                                                                                                                                                                                                                                                                                                                                                                                                                                                                                                                                                                                                                                                                                                                                                                                                                                                                                                                                                                                                                                                                                                                                                                                                                                                                                                                                                                                                             |
|       |             |                                          |                                          |                      |                             |                                           | A 40 40 1                                   | 555555                           |           |       |          | EE 1 17       | 1341                | HOID7   |                                                                                                                                                                                                                                                                                                                                                                                                                                                                                                                                                                                                                                                                                                                                                                                                                                                                                                                                                                                                                                                                                                                                                                                                                                                                                                                                                                                                                                                                                                                                                                                                                                                                                                                                                                                                                                                                                                                                                                                                                                                                                                                             |
| 1     | 1           |                                          |                                          | 1 1                  | 1                           | 8 - 24 - 14 - 14 - 14 - 14 - 14 - 14 - 14 | 74-54 135                                   | 0 640 0 640                      |           | T.A.  |          |               |                     |         |                                                                                                                                                                                                                                                                                                                                                                                                                                                                                                                                                                                                                                                                                                                                                                                                                                                                                                                                                                                                                                                                                                                                                                                                                                                                                                                                                                                                                                                                                                                                                                                                                                                                                                                                                                                                                                                                                                                                                                                                                                                                                                                             |
|       |             |                                          |                                          |                      |                             |                                           |                                             | 20 60 50 60 50<br>20 60 50 60 50 |           |       |          | AN 150 AN 150 |                     |         |                                                                                                                                                                                                                                                                                                                                                                                                                                                                                                                                                                                                                                                                                                                                                                                                                                                                                                                                                                                                                                                                                                                                                                                                                                                                                                                                                                                                                                                                                                                                                                                                                                                                                                                                                                                                                                                                                                                                                                                                                                                                                                                             |
|       |             |                                          |                                          |                      |                             |                                           |                                             |                                  |           |       |          |               |                     |         |                                                                                                                                                                                                                                                                                                                                                                                                                                                                                                                                                                                                                                                                                                                                                                                                                                                                                                                                                                                                                                                                                                                                                                                                                                                                                                                                                                                                                                                                                                                                                                                                                                                                                                                                                                                                                                                                                                                                                                                                                                                                                                                             |
|       |             |                                          |                                          |                      |                             |                                           |                                             |                                  |           |       |          |               |                     |         | -                                                                                                                                                                                                                                                                                                                                                                                                                                                                                                                                                                                                                                                                                                                                                                                                                                                                                                                                                                                                                                                                                                                                                                                                                                                                                                                                                                                                                                                                                                                                                                                                                                                                                                                                                                                                                                                                                                                                                                                                                                                                                                                           |
|       |             |                                          |                                          |                      |                             |                                           |                                             |                                  |           |       |          |               |                     |         |                                                                                                                                                                                                                                                                                                                                                                                                                                                                                                                                                                                                                                                                                                                                                                                                                                                                                                                                                                                                                                                                                                                                                                                                                                                                                                                                                                                                                                                                                                                                                                                                                                                                                                                                                                                                                                                                                                                                                                                                                                                                                                                             |
|       |             |                                          |                                          |                      |                             |                                           |                                             |                                  |           |       |          |               |                     |         |                                                                                                                                                                                                                                                                                                                                                                                                                                                                                                                                                                                                                                                                                                                                                                                                                                                                                                                                                                                                                                                                                                                                                                                                                                                                                                                                                                                                                                                                                                                                                                                                                                                                                                                                                                                                                                                                                                                                                                                                                                                                                                                             |
|       |             |                                          |                                          |                      |                             |                                           |                                             |                                  |           |       |          |               |                     |         |                                                                                                                                                                                                                                                                                                                                                                                                                                                                                                                                                                                                                                                                                                                                                                                                                                                                                                                                                                                                                                                                                                                                                                                                                                                                                                                                                                                                                                                                                                                                                                                                                                                                                                                                                                                                                                                                                                                                                                                                                                                                                                                             |
|       |             |                                          |                                          |                      |                             |                                           |                                             |                                  |           |       |          |               |                     |         | _                                                                                                                                                                                                                                                                                                                                                                                                                                                                                                                                                                                                                                                                                                                                                                                                                                                                                                                                                                                                                                                                                                                                                                                                                                                                                                                                                                                                                                                                                                                                                                                                                                                                                                                                                                                                                                                                                                                                                                                                                                                                                                                           |
|       |             |                                          |                                          |                      |                             |                                           |                                             |                                  |           |       |          |               |                     |         |                                                                                                                                                                                                                                                                                                                                                                                                                                                                                                                                                                                                                                                                                                                                                                                                                                                                                                                                                                                                                                                                                                                                                                                                                                                                                                                                                                                                                                                                                                                                                                                                                                                                                                                                                                                                                                                                                                                                                                                                                                                                                                                             |
|       |             |                                          |                                          |                      |                             |                                           |                                             |                                  |           |       |          |               |                     |         |                                                                                                                                                                                                                                                                                                                                                                                                                                                                                                                                                                                                                                                                                                                                                                                                                                                                                                                                                                                                                                                                                                                                                                                                                                                                                                                                                                                                                                                                                                                                                                                                                                                                                                                                                                                                                                                                                                                                                                                                                                                                                                                             |
|       |             |                                          |                                          |                      |                             |                                           |                                             |                                  |           |       |          |               |                     |         |                                                                                                                                                                                                                                                                                                                                                                                                                                                                                                                                                                                                                                                                                                                                                                                                                                                                                                                                                                                                                                                                                                                                                                                                                                                                                                                                                                                                                                                                                                                                                                                                                                                                                                                                                                                                                                                                                                                                                                                                                                                                                                                             |
|       |             |                                          |                                          |                      |                             |                                           |                                             |                                  |           |       |          |               |                     |         |                                                                                                                                                                                                                                                                                                                                                                                                                                                                                                                                                                                                                                                                                                                                                                                                                                                                                                                                                                                                                                                                                                                                                                                                                                                                                                                                                                                                                                                                                                                                                                                                                                                                                                                                                                                                                                                                                                                                                                                                                                                                                                                             |
|       |             |                                          |                                          |                      |                             |                                           |                                             |                                  |           |       |          |               |                     |         |                                                                                                                                                                                                                                                                                                                                                                                                                                                                                                                                                                                                                                                                                                                                                                                                                                                                                                                                                                                                                                                                                                                                                                                                                                                                                                                                                                                                                                                                                                                                                                                                                                                                                                                                                                                                                                                                                                                                                                                                                                                                                                                             |
|       |             |                                          |                                          |                      |                             |                                           |                                             |                                  |           |       |          |               |                     |         |                                                                                                                                                                                                                                                                                                                                                                                                                                                                                                                                                                                                                                                                                                                                                                                                                                                                                                                                                                                                                                                                                                                                                                                                                                                                                                                                                                                                                                                                                                                                                                                                                                                                                                                                                                                                                                                                                                                                                                                                                                                                                                                             |
|       |             |                                          |                                          |                      |                             |                                           |                                             |                                  |           |       |          |               |                     |         |                                                                                                                                                                                                                                                                                                                                                                                                                                                                                                                                                                                                                                                                                                                                                                                                                                                                                                                                                                                                                                                                                                                                                                                                                                                                                                                                                                                                                                                                                                                                                                                                                                                                                                                                                                                                                                                                                                                                                                                                                                                                                                                             |
|       |             |                                          |                                          |                      |                             |                                           |                                             |                                  |           |       |          |               |                     |         |                                                                                                                                                                                                                                                                                                                                                                                                                                                                                                                                                                                                                                                                                                                                                                                                                                                                                                                                                                                                                                                                                                                                                                                                                                                                                                                                                                                                                                                                                                                                                                                                                                                                                                                                                                                                                                                                                                                                                                                                                                                                                                                             |
|       |             |                                          |                                          |                      |                             |                                           |                                             |                                  |           |       |          |               |                     |         |                                                                                                                                                                                                                                                                                                                                                                                                                                                                                                                                                                                                                                                                                                                                                                                                                                                                                                                                                                                                                                                                                                                                                                                                                                                                                                                                                                                                                                                                                                                                                                                                                                                                                                                                                                                                                                                                                                                                                                                                                                                                                                                             |
|       |             |                                          |                                          |                      |                             |                                           |                                             |                                  |           |       |          |               |                     |         |                                                                                                                                                                                                                                                                                                                                                                                                                                                                                                                                                                                                                                                                                                                                                                                                                                                                                                                                                                                                                                                                                                                                                                                                                                                                                                                                                                                                                                                                                                                                                                                                                                                                                                                                                                                                                                                                                                                                                                                                                                                                                                                             |
|       |             |                                          |                                          |                      |                             |                                           |                                             |                                  |           |       |          |               |                     |         |                                                                                                                                                                                                                                                                                                                                                                                                                                                                                                                                                                                                                                                                                                                                                                                                                                                                                                                                                                                                                                                                                                                                                                                                                                                                                                                                                                                                                                                                                                                                                                                                                                                                                                                                                                                                                                                                                                                                                                                                                                                                                                                             |
|       |             |                                          |                                          |                      |                             |                                           |                                             |                                  |           |       |          |               |                     |         |                                                                                                                                                                                                                                                                                                                                                                                                                                                                                                                                                                                                                                                                                                                                                                                                                                                                                                                                                                                                                                                                                                                                                                                                                                                                                                                                                                                                                                                                                                                                                                                                                                                                                                                                                                                                                                                                                                                                                                                                                                                                                                                             |