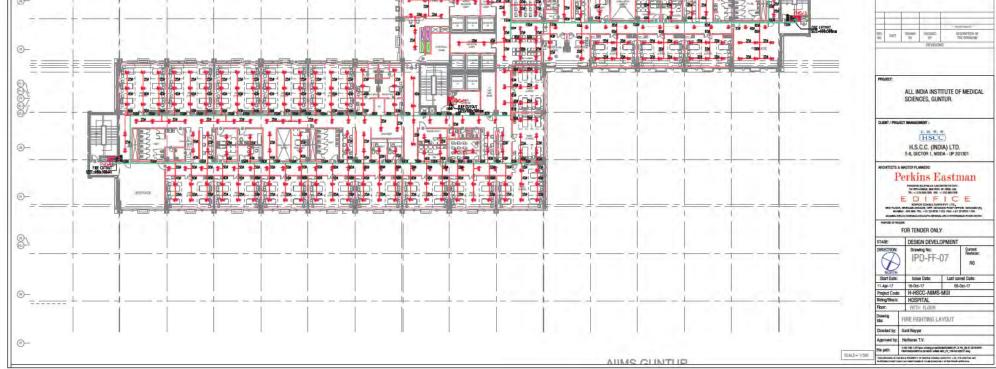

|



QC QQ QC

LEGEND FOR FIRE FIGHTING:-A 1500 MS FIRE PIPE B 150¢ MS SPRINKLER PIPE C 80Ø MS FIRE DRAIN PIPE NO. OF SPRINKLER DIA OF PIPE 25Ø 1-2 320 3 4-5 400 6-10 11-30 500 65Ø 31-60 80Ø 61-100 1000 101-ABOVE 1500 UP RIGHT SPRINKLER RENDENT SPRINKLER FAS PRE-ACTION SYSTEM ICV INSTALLATION CONTROL VALVE FHC FIRE HOSE CABINET

\_\_\_\_ ----DIS. 

F CTOT 0

|   | _ | 7 | 1 |
|---|---|---|---|
| 1 |   |   |   |
| f |   |   |   |
| ť |   | - |   |
| Ę |   |   |   |
|   |   | - |   |

6

C

0 C

6

0 0

0

0-

( O-

80-

G

0 0

87

0

000

0-

09

84

0 C

0 0 3

6 Ø-

€ ⊚-

0.87

0 8

1 6

REE CUTION

221 

|                                                                                                                  | ======================================= |