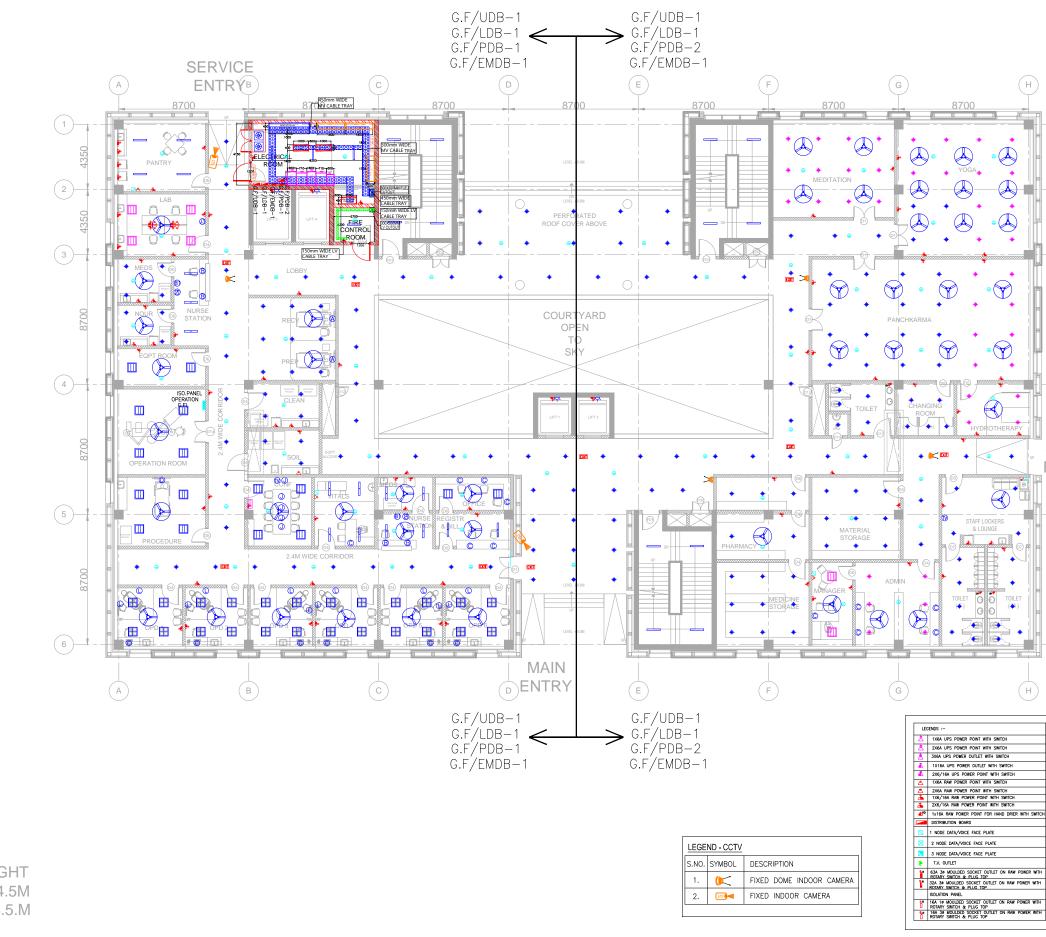

|       |             | 0                                        | 0                                        | 0 0                  | ٥                           | 00 0                                      | 0 0                                         |                                  | 00 0      | ) 6   | 0        | 0             | 0                   | 00      | A of a set of the   |
|-------|-------------|------------------------------------------|------------------------------------------|----------------------|-----------------------------|-------------------------------------------|---------------------------------------------|----------------------------------|-----------|-------|----------|---------------|---------------------|---------|-----------------------------------------------------------------------------------------------------------------------------------------------------------------------------------------------------------------------------------------------------------------------------------------------------------------------------------------------------------------------------------------------------------------------------------------------------------------------------------------------------------------------------------------------------------------------------------------------------------------------------------------------------------------------------------------------------------------------------------------------------------------------------------------------------------------------------------------------------------------------------------------------------------------------------------------------------------------------------------------------------------------------------------------------------------------------------------------------------------------------------------------------------------------------------------------------------------------------------------------------------------------------------------------------------------------------------------------------------------------------------------------------------------------------------------------------------------------------------------------------------------------------------------------------------------------------------------------------------------------------------------------------------------------------------------------------------------------------------------------------------------------------------------------------------------------------------------------------------------------------------------------------------------------------------------------------------------------------------------------------------------------------------------------------------------------------------------------------------------------------------|
|       |             |                                          | Ţ                                        | 1 1                  |                             | F                                         |                                             |                                  |           |       |          | ļ —           |                     | Ŧ       | (a) A few chiefs interesting of the last function of the state of t |
|       |             |                                          |                                          |                      |                             |                                           |                                             |                                  |           |       |          |               |                     | 1       | LEGEND FOR FIRE FIG<br>A 150¢ MS FIRE PIPE<br>B 150¢ MS SPRINKLER                                                                                                                                                                                                                                                                                                                                                                                                                                                                                                                                                                                                                                                                                                                                                                                                                                                                                                                                                                                                                                                                                                                                                                                                                                                                                                                                                                                                                                                                                                                                                                                                                                                                                                                                                                                                                                                                                                                                                                                                                                                           |
| _     |             |                                          |                                          | 1                    |                             | 1                                         |                                             |                                  | []        |       |          | ļ             | T                   | 1       | B 150¢ MS SPRINKLER<br>C 80¢ MS FIRE DRAIN                                                                                                                                                                                                                                                                                                                                                                                                                                                                                                                                                                                                                                                                                                                                                                                                                                                                                                                                                                                                                                                                                                                                                                                                                                                                                                                                                                                                                                                                                                                                                                                                                                                                                                                                                                                                                                                                                                                                                                                                                                                                                  |
|       | 1           |                                          |                                          | 1 1                  | 1                           | 1 1                                       | i í                                         |                                  | 1 1       |       |          | 1             |                     | Î.      | NO. OF SPRINKLER DIA O<br>1-2 256                                                                                                                                                                                                                                                                                                                                                                                                                                                                                                                                                                                                                                                                                                                                                                                                                                                                                                                                                                                                                                                                                                                                                                                                                                                                                                                                                                                                                                                                                                                                                                                                                                                                                                                                                                                                                                                                                                                                                                                                                                                                                           |
|       |             |                                          |                                          | 1ŕ                   |                             |                                           |                                             |                                  |           |       | <u> </u> | <u></u>       | <u>†</u>            | 1       | - <u>3</u> 320<br>4-5 400                                                                                                                                                                                                                                                                                                                                                                                                                                                                                                                                                                                                                                                                                                                                                                                                                                                                                                                                                                                                                                                                                                                                                                                                                                                                                                                                                                                                                                                                                                                                                                                                                                                                                                                                                                                                                                                                                                                                                                                                                                                                                                   |
| ĺ     |             |                                          |                                          |                      |                             |                                           | i î                                         |                                  |           |       |          |               | i.                  | 1       | 6-10 500<br>11-30 650                                                                                                                                                                                                                                                                                                                                                                                                                                                                                                                                                                                                                                                                                                                                                                                                                                                                                                                                                                                                                                                                                                                                                                                                                                                                                                                                                                                                                                                                                                                                                                                                                                                                                                                                                                                                                                                                                                                                                                                                                                                                                                       |
|       |             | <u></u>                                  |                                          |                      |                             |                                           |                                             |                                  |           |       | 1        | <u>i</u>      |                     |         |                                                                                                                                                                                                                                                                                                                                                                                                                                                                                                                                                                                                                                                                                                                                                                                                                                                                                                                                                                                                                                                                                                                                                                                                                                                                                                                                                                                                                                                                                                                                                                                                                                                                                                                                                                                                                                                                                                                                                                                                                                                                                                                             |
|       |             |                                          |                                          |                      |                             |                                           | 1                                           |                                  | e - 1     |       |          | į.            | ł                   |         | 101-ABOVE 15                                                                                                                                                                                                                                                                                                                                                                                                                                                                                                                                                                                                                                                                                                                                                                                                                                                                                                                                                                                                                                                                                                                                                                                                                                                                                                                                                                                                                                                                                                                                                                                                                                                                                                                                                                                                                                                                                                                                                                                                                                                                                                                |
|       | <br>        |                                          |                                          |                      | L                           |                                           |                                             |                                  |           |       |          |               |                     | ļ       | UP RIGHT SPRINKLER                                                                                                                                                                                                                                                                                                                                                                                                                                                                                                                                                                                                                                                                                                                                                                                                                                                                                                                                                                                                                                                                                                                                                                                                                                                                                                                                                                                                                                                                                                                                                                                                                                                                                                                                                                                                                                                                                                                                                                                                                                                                                                          |
|       |             |                                          |                                          |                      |                             | ļ                                         | -                                           |                                  |           |       |          | Ţ             | ļ                   | 1       | # PENDENT SPRINKLER                                                                                                                                                                                                                                                                                                                                                                                                                                                                                                                                                                                                                                                                                                                                                                                                                                                                                                                                                                                                                                                                                                                                                                                                                                                                                                                                                                                                                                                                                                                                                                                                                                                                                                                                                                                                                                                                                                                                                                                                                                                                                                         |
|       |             |                                          |                                          |                      |                             |                                           | 4                                           |                                  |           |       |          |               |                     | ļ       | PRE-ACTION SYSTEM                                                                                                                                                                                                                                                                                                                                                                                                                                                                                                                                                                                                                                                                                                                                                                                                                                                                                                                                                                                                                                                                                                                                                                                                                                                                                                                                                                                                                                                                                                                                                                                                                                                                                                                                                                                                                                                                                                                                                                                                                                                                                                           |
|       | i i         |                                          |                                          |                      | 4                           |                                           | 1                                           |                                  |           |       |          |               |                     | Ì       | FHC FIRE HOSE CABINET                                                                                                                                                                                                                                                                                                                                                                                                                                                                                                                                                                                                                                                                                                                                                                                                                                                                                                                                                                                                                                                                                                                                                                                                                                                                                                                                                                                                                                                                                                                                                                                                                                                                                                                                                                                                                                                                                                                                                                                                                                                                                                       |
| ĺ     |             |                                          |                                          |                      |                             | ì                                         | Í                                           |                                  |           |       |          | İ.            |                     | Ì       |                                                                                                                                                                                                                                                                                                                                                                                                                                                                                                                                                                                                                                                                                                                                                                                                                                                                                                                                                                                                                                                                                                                                                                                                                                                                                                                                                                                                                                                                                                                                                                                                                                                                                                                                                                                                                                                                                                                                                                                                                                                                                                                             |
| — - i |             |                                          |                                          | i                    |                             |                                           |                                             |                                  |           |       |          | 1             | İ.                  | 1       | -                                                                                                                                                                                                                                                                                                                                                                                                                                                                                                                                                                                                                                                                                                                                                                                                                                                                                                                                                                                                                                                                                                                                                                                                                                                                                                                                                                                                                                                                                                                                                                                                                                                                                                                                                                                                                                                                                                                                                                                                                                                                                                                           |
|       |             |                                          | ž.                                       |                      |                             |                                           |                                             |                                  | · · · · · | t     |          | π.<br>1       | 1 -                 |         |                                                                                                                                                                                                                                                                                                                                                                                                                                                                                                                                                                                                                                                                                                                                                                                                                                                                                                                                                                                                                                                                                                                                                                                                                                                                                                                                                                                                                                                                                                                                                                                                                                                                                                                                                                                                                                                                                                                                                                                                                                                                                                                             |
|       |             |                                          |                                          |                      |                             |                                           |                                             |                                  |           |       |          |               |                     |         |                                                                                                                                                                                                                                                                                                                                                                                                                                                                                                                                                                                                                                                                                                                                                                                                                                                                                                                                                                                                                                                                                                                                                                                                                                                                                                                                                                                                                                                                                                                                                                                                                                                                                                                                                                                                                                                                                                                                                                                                                                                                                                                             |
| 1     |             |                                          | 1                                        |                      | 4                           |                                           |                                             |                                  | 1 1       | C = 1 |          | Ĵ.            |                     |         |                                                                                                                                                                                                                                                                                                                                                                                                                                                                                                                                                                                                                                                                                                                                                                                                                                                                                                                                                                                                                                                                                                                                                                                                                                                                                                                                                                                                                                                                                                                                                                                                                                                                                                                                                                                                                                                                                                                                                                                                                                                                                                                             |
|       |             |                                          |                                          |                      |                             |                                           |                                             |                                  |           |       |          |               |                     | +       | -                                                                                                                                                                                                                                                                                                                                                                                                                                                                                                                                                                                                                                                                                                                                                                                                                                                                                                                                                                                                                                                                                                                                                                                                                                                                                                                                                                                                                                                                                                                                                                                                                                                                                                                                                                                                                                                                                                                                                                                                                                                                                                                           |
|       |             |                                          |                                          | 1                    |                             |                                           |                                             |                                  |           |       |          |               |                     | 1       |                                                                                                                                                                                                                                                                                                                                                                                                                                                                                                                                                                                                                                                                                                                                                                                                                                                                                                                                                                                                                                                                                                                                                                                                                                                                                                                                                                                                                                                                                                                                                                                                                                                                                                                                                                                                                                                                                                                                                                                                                                                                                                                             |
|       |             |                                          |                                          |                      |                             |                                           |                                             | N-1 1-1                          |           |       |          |               | <u></u>             | <u></u> |                                                                                                                                                                                                                                                                                                                                                                                                                                                                                                                                                                                                                                                                                                                                                                                                                                                                                                                                                                                                                                                                                                                                                                                                                                                                                                                                                                                                                                                                                                                                                                                                                                                                                                                                                                                                                                                                                                                                                                                                                                                                                                                             |
|       |             | i i i i i i                              |                                          |                      |                             |                                           |                                             |                                  |           |       |          |               | 1                   | 1       |                                                                                                                                                                                                                                                                                                                                                                                                                                                                                                                                                                                                                                                                                                                                                                                                                                                                                                                                                                                                                                                                                                                                                                                                                                                                                                                                                                                                                                                                                                                                                                                                                                                                                                                                                                                                                                                                                                                                                                                                                                                                                                                             |
|       | . the       | 23 - 24 - 25 - 25                        | 19 000 1997 000 1 996 000 1 996 000 1 99 | 200 00 00000 0000000 | 100 BOM 100 100 100 100 100 |                                           |                                             |                                  |           |       |          | 1             | 1 -                 | 1       |                                                                                                                                                                                                                                                                                                                                                                                                                                                                                                                                                                                                                                                                                                                                                                                                                                                                                                                                                                                                                                                                                                                                                                                                                                                                                                                                                                                                                                                                                                                                                                                                                                                                                                                                                                                                                                                                                                                                                                                                                                                                                                                             |
|       |             | NSEL -                                   |                                          | ∎¥=                  |                             |                                           |                                             | +                                |           |       |          | 1             |                     |         |                                                                                                                                                                                                                                                                                                                                                                                                                                                                                                                                                                                                                                                                                                                                                                                                                                                                                                                                                                                                                                                                                                                                                                                                                                                                                                                                                                                                                                                                                                                                                                                                                                                                                                                                                                                                                                                                                                                                                                                                                                                                                                                             |
|       |             | 1 <del>3</del> <del>7</del> <del>1</del> |                                          |                      |                             |                                           |                                             |                                  |           |       |          | 1             |                     |         |                                                                                                                                                                                                                                                                                                                                                                                                                                                                                                                                                                                                                                                                                                                                                                                                                                                                                                                                                                                                                                                                                                                                                                                                                                                                                                                                                                                                                                                                                                                                                                                                                                                                                                                                                                                                                                                                                                                                                                                                                                                                                                                             |
|       | REE CUT BUT |                                          | and the second second second             | 14 14                |                             |                                           | LAS A                                       |                                  |           |       |          |               | +                   |         | -                                                                                                                                                                                                                                                                                                                                                                                                                                                                                                                                                                                                                                                                                                                                                                                                                                                                                                                                                                                                                                                                                                                                                                                                                                                                                                                                                                                                                                                                                                                                                                                                                                                                                                                                                                                                                                                                                                                                                                                                                                                                                                                           |
|       |             |                                          |                                          |                      |                             |                                           | STENSON SOME                                | -2-                              |           |       |          |               |                     |         |                                                                                                                                                                                                                                                                                                                                                                                                                                                                                                                                                                                                                                                                                                                                                                                                                                                                                                                                                                                                                                                                                                                                                                                                                                                                                                                                                                                                                                                                                                                                                                                                                                                                                                                                                                                                                                                                                                                                                                                                                                                                                                                             |
|       | <b> </b>    | 분년분                                      |                                          |                      |                             |                                           |                                             |                                  |           |       |          |               |                     |         | =                                                                                                                                                                                                                                                                                                                                                                                                                                                                                                                                                                                                                                                                                                                                                                                                                                                                                                                                                                                                                                                                                                                                                                                                                                                                                                                                                                                                                                                                                                                                                                                                                                                                                                                                                                                                                                                                                                                                                                                                                                                                                                                           |
|       |             |                                          | ľ.                                       | 1                    |                             |                                           | 1 20 1 10 1 10 10 10 10 10 10 10 10 10 10 1 |                                  |           |       |          |               |                     |         |                                                                                                                                                                                                                                                                                                                                                                                                                                                                                                                                                                                                                                                                                                                                                                                                                                                                                                                                                                                                                                                                                                                                                                                                                                                                                                                                                                                                                                                                                                                                                                                                                                                                                                                                                                                                                                                                                                                                                                                                                                                                                                                             |
|       |             |                                          |                                          |                      |                             | 0 0 0 20 20 20 0                          | Name and States                             | a loncond                        |           |       |          |               | <b>50 • 50 • 50</b> |         |                                                                                                                                                                                                                                                                                                                                                                                                                                                                                                                                                                                                                                                                                                                                                                                                                                                                                                                                                                                                                                                                                                                                                                                                                                                                                                                                                                                                                                                                                                                                                                                                                                                                                                                                                                                                                                                                                                                                                                                                                                                                                                                             |
|       |             |                                          |                                          |                      |                             |                                           | A 40 40 1                                   | 555555                           |           |       |          | EE 1 17       | 1341                | HOID7   |                                                                                                                                                                                                                                                                                                                                                                                                                                                                                                                                                                                                                                                                                                                                                                                                                                                                                                                                                                                                                                                                                                                                                                                                                                                                                                                                                                                                                                                                                                                                                                                                                                                                                                                                                                                                                                                                                                                                                                                                                                                                                                                             |
| 1     | 1           |                                          |                                          | 1 1                  | 1                           | 8 - 24 - 14 - 14 - 14 - 14 - 14 - 14 - 14 | 74-54 135                                   | 0 640 0 640                      |           | T.A.  |          |               |                     |         |                                                                                                                                                                                                                                                                                                                                                                                                                                                                                                                                                                                                                                                                                                                                                                                                                                                                                                                                                                                                                                                                                                                                                                                                                                                                                                                                                                                                                                                                                                                                                                                                                                                                                                                                                                                                                                                                                                                                                                                                                                                                                                                             |
|       |             |                                          |                                          |                      |                             |                                           |                                             | 20 60 50 60 50<br>20 60 50 60 50 |           |       |          | AN 150 AN 150 |                     |         |                                                                                                                                                                                                                                                                                                                                                                                                                                                                                                                                                                                                                                                                                                                                                                                                                                                                                                                                                                                                                                                                                                                                                                                                                                                                                                                                                                                                                                                                                                                                                                                                                                                                                                                                                                                                                                                                                                                                                                                                                                                                                                                             |
|       |             |                                          |                                          |                      |                             |                                           |                                             |                                  |           |       |          |               |                     |         |                                                                                                                                                                                                                                                                                                                                                                                                                                                                                                                                                                                                                                                                                                                                                                                                                                                                                                                                                                                                                                                                                                                                                                                                                                                                                                                                                                                                                                                                                                                                                                                                                                                                                                                                                                                                                                                                                                                                                                                                                                                                                                                             |
|       |             |                                          |                                          |                      |                             |                                           |                                             |                                  |           |       |          |               |                     |         | -                                                                                                                                                                                                                                                                                                                                                                                                                                                                                                                                                                                                                                                                                                                                                                                                                                                                                                                                                                                                                                                                                                                                                                                                                                                                                                                                                                                                                                                                                                                                                                                                                                                                                                                                                                                                                                                                                                                                                                                                                                                                                                                           |
|       |             |                                          |                                          |                      |                             |                                           |                                             |                                  |           |       |          |               |                     |         |                                                                                                                                                                                                                                                                                                                                                                                                                                                                                                                                                                                                                                                                                                                                                                                                                                                                                                                                                                                                                                                                                                                                                                                                                                                                                                                                                                                                                                                                                                                                                                                                                                                                                                                                                                                                                                                                                                                                                                                                                                                                                                                             |
|       |             |                                          |                                          |                      |                             |                                           |                                             |                                  |           |       |          |               |                     |         |                                                                                                                                                                                                                                                                                                                                                                                                                                                                                                                                                                                                                                                                                                                                                                                                                                                                                                                                                                                                                                                                                                                                                                                                                                                                                                                                                                                                                                                                                                                                                                                                                                                                                                                                                                                                                                                                                                                                                                                                                                                                                                                             |
|       |             |                                          |                                          |                      |                             |                                           |                                             |                                  |           |       |          |               |                     |         |                                                                                                                                                                                                                                                                                                                                                                                                                                                                                                                                                                                                                                                                                                                                                                                                                                                                                                                                                                                                                                                                                                                                                                                                                                                                                                                                                                                                                                                                                                                                                                                                                                                                                                                                                                                                                                                                                                                                                                                                                                                                                                                             |
|       |             |                                          |                                          |                      |                             |                                           |                                             |                                  |           |       |          |               |                     |         | _                                                                                                                                                                                                                                                                                                                                                                                                                                                                                                                                                                                                                                                                                                                                                                                                                                                                                                                                                                                                                                                                                                                                                                                                                                                                                                                                                                                                                                                                                                                                                                                                                                                                                                                                                                                                                                                                                                                                                                                                                                                                                                                           |
|       |             |                                          |                                          |                      |                             |                                           |                                             |                                  |           |       |          |               |                     |         |                                                                                                                                                                                                                                                                                                                                                                                                                                                                                                                                                                                                                                                                                                                                                                                                                                                                                                                                                                                                                                                                                                                                                                                                                                                                                                                                                                                                                                                                                                                                                                                                                                                                                                                                                                                                                                                                                                                                                                                                                                                                                                                             |
|       |             |                                          |                                          |                      |                             |                                           |                                             |                                  |           |       |          |               |                     |         |                                                                                                                                                                                                                                                                                                                                                                                                                                                                                                                                                                                                                                                                                                                                                                                                                                                                                                                                                                                                                                                                                                                                                                                                                                                                                                                                                                                                                                                                                                                                                                                                                                                                                                                                                                                                                                                                                                                                                                                                                                                                                                                             |
|       |             |                                          |                                          |                      |                             |                                           |                                             |                                  |           |       |          |               |                     |         |                                                                                                                                                                                                                                                                                                                                                                                                                                                                                                                                                                                                                                                                                                                                                                                                                                                                                                                                                                                                                                                                                                                                                                                                                                                                                                                                                                                                                                                                                                                                                                                                                                                                                                                                                                                                                                                                                                                                                                                                                                                                                                                             |
|       |             |                                          |                                          |                      |                             |                                           |                                             |                                  |           |       |          |               |                     |         |                                                                                                                                                                                                                                                                                                                                                                                                                                                                                                                                                                                                                                                                                                                                                                                                                                                                                                                                                                                                                                                                                                                                                                                                                                                                                                                                                                                                                                                                                                                                                                                                                                                                                                                                                                                                                                                                                                                                                                                                                                                                                                                             |
|       |             |                                          |                                          |                      |                             |                                           |                                             |                                  |           |       |          |               |                     |         |                                                                                                                                                                                                                                                                                                                                                                                                                                                                                                                                                                                                                                                                                                                                                                                                                                                                                                                                                                                                                                                                                                                                                                                                                                                                                                                                                                                                                                                                                                                                                                                                                                                                                                                                                                                                                                                                                                                                                                                                                                                                                                                             |
|       |             |                                          |                                          |                      |                             |                                           |                                             |                                  |           |       |          |               |                     |         |                                                                                                                                                                                                                                                                                                                                                                                                                                                                                                                                                                                                                                                                                                                                                                                                                                                                                                                                                                                                                                                                                                                                                                                                                                                                                                                                                                                                                                                                                                                                                                                                                                                                                                                                                                                                                                                                                                                                                                                                                                                                                                                             |
|       |             |                                          |                                          |                      |                             |                                           |                                             |                                  |           |       |          |               |                     |         |                                                                                                                                                                                                                                                                                                                                                                                                                                                                                                                                                                                                                                                                                                                                                                                                                                                                                                                                                                                                                                                                                                                                                                                                                                                                                                                                                                                                                                                                                                                                                                                                                                                                                                                                                                                                                                                                                                                                                                                                                                                                                                                             |
|       |             |                                          |                                          |                      |                             |                                           |                                             |                                  |           |       |          |               |                     |         |                                                                                                                                                                                                                                                                                                                                                                                                                                                                                                                                                                                                                                                                                                                                                                                                                                                                                                                                                                                                                                                                                                                                                                                                                                                                                                                                                                                                                                                                                                                                                                                                                                                                                                                                                                                                                                                                                                                                                                                                                                                                                                                             |
|       |             |                                          |                                          |                      |                             |                                           |                                             |                                  |           |       |          |               |                     |         |                                                                                                                                                                                                                                                                                                                                                                                                                                                                                                                                                                                                                                                                                                                                                                                                                                                                                                                                                                                                                                                                                                                                                                                                                                                                                                                                                                                                                                                                                                                                                                                                                                                                                                                                                                                                                                                                                                                                                                                                                                                                                                                             |
|       |             |                                          |                                          |                      |                             |                                           |                                             |                                  |           |       |          |               |                     |         |                                                                                                                                                                                                                                                                                                                                                                                                                                                                                                                                                                                                                                                                                                                                                                                                                                                                                                                                                                                                                                                                                                                                                                                                                                                                                                                                                                                                                                                                                                                                                                                                                                                                                                                                                                                                                                                                                                                                                                                                                                                                                                                             |
|       |             |                                          |                                          |                      |                             |                                           |                                             |                                  |           |       |          |               |                     |         |                                                                                                                                                                                                                                                                                                                                                                                                                                                                                                                                                                                                                                                                                                                                                                                                                                                                                                                                                                                                                                                                                                                                                                                                                                                                                                                                                                                                                                                                                                                                                                                                                                                                                                                                                                                                                                                                                                                                                                                                                                                                                                                             |
|       |             |                                          |                                          |                      |                             |                                           |                                             |                                  |           |       |          |               |                     |         |                                                                                                                                                                                                                                                                                                                                                                                                                                                                                                                                                                                                                                                                                                                                                                                                                                                                                                                                                                                                                                                                                                                                                                                                                                                                                                                                                                                                                                                                                                                                                                                                                                                                                                                                                                                                                                                                                                                                                                                                                                                                                                                             |