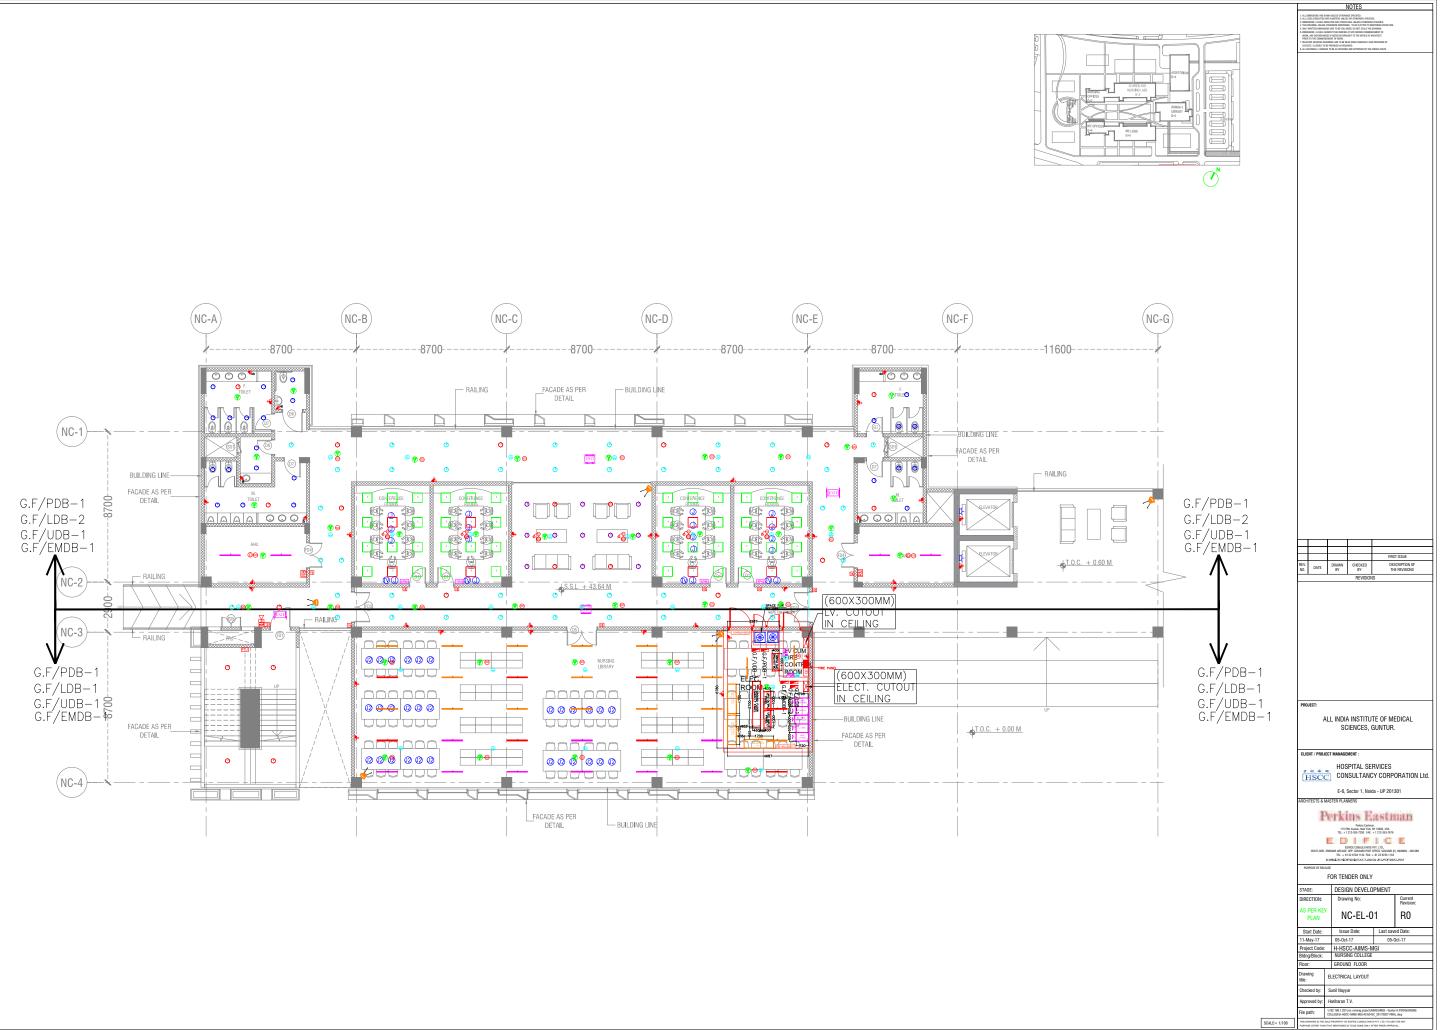

nd second second second second second second second second second second second second second second second second second second second second second second second second second second second second second second second second second second second second second second second second second second second second second second second second second second second second second second second second second second second second second second second second second second second second second second second second second second second second second second second second second second second second second second second second second second second second second second second second second second second second second second second second second second second second second second |











































NOTE: FLOOR HEIGHT LEVEL-G = 4.5MLEVEL-1 = 4.5.M

|             |        |            |               |                                                                        |                                                                                                                                          |                                            |                         |   | W0RH PEICE | K, ANY DISCREPAI<br>IN THE COMMENT | ICIES IF NOTED I | OTHERWIS<br>S UNLESS<br>STRUCTUR<br>ADVITICATES<br>E FOLLOW<br>ADRIFED A<br>DE DROUG<br>DRX | ESPECIAL<br>ESPECIAL<br>A, TO BE PACITAL TO TO<br>MAL UNLESS OTHERWISE<br>MAL UNLESS OTHERWISE<br>MAL DATES OTHERWISE<br>MAL AND AND AND AND<br>MAL AND AND AND<br>MAL AND AND AND<br>MAL AND AND AND AND<br>MAL AND AND AND AND<br>