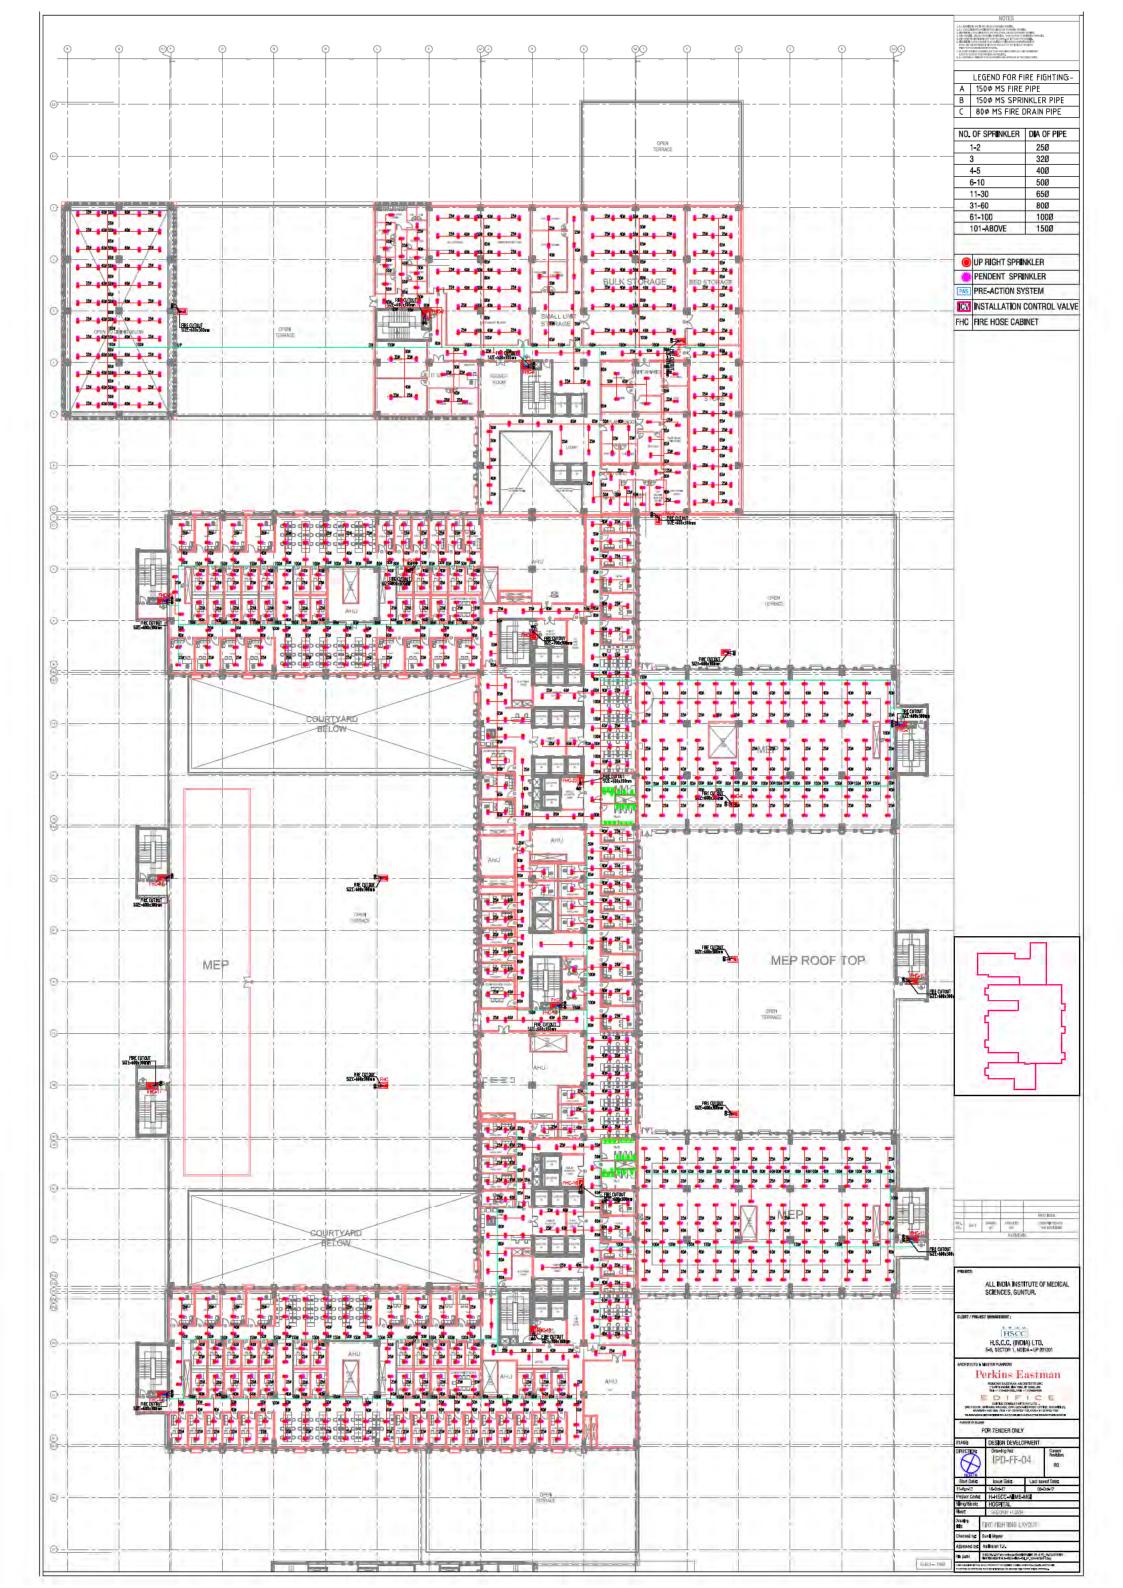

|       |             | 0                                        | 0                                        | 0 0                  | ٥                           | 00 0                                      | 0 0                                         |                                  | 00 0      | ) 6   | 0        | 0             | 0                   | 00      | A of a set of the   |
|-------|-------------|------------------------------------------|------------------------------------------|----------------------|-----------------------------|-------------------------------------------|---------------------------------------------|----------------------------------|-----------|-------|----------|---------------|---------------------|---------|-----------------------------------------