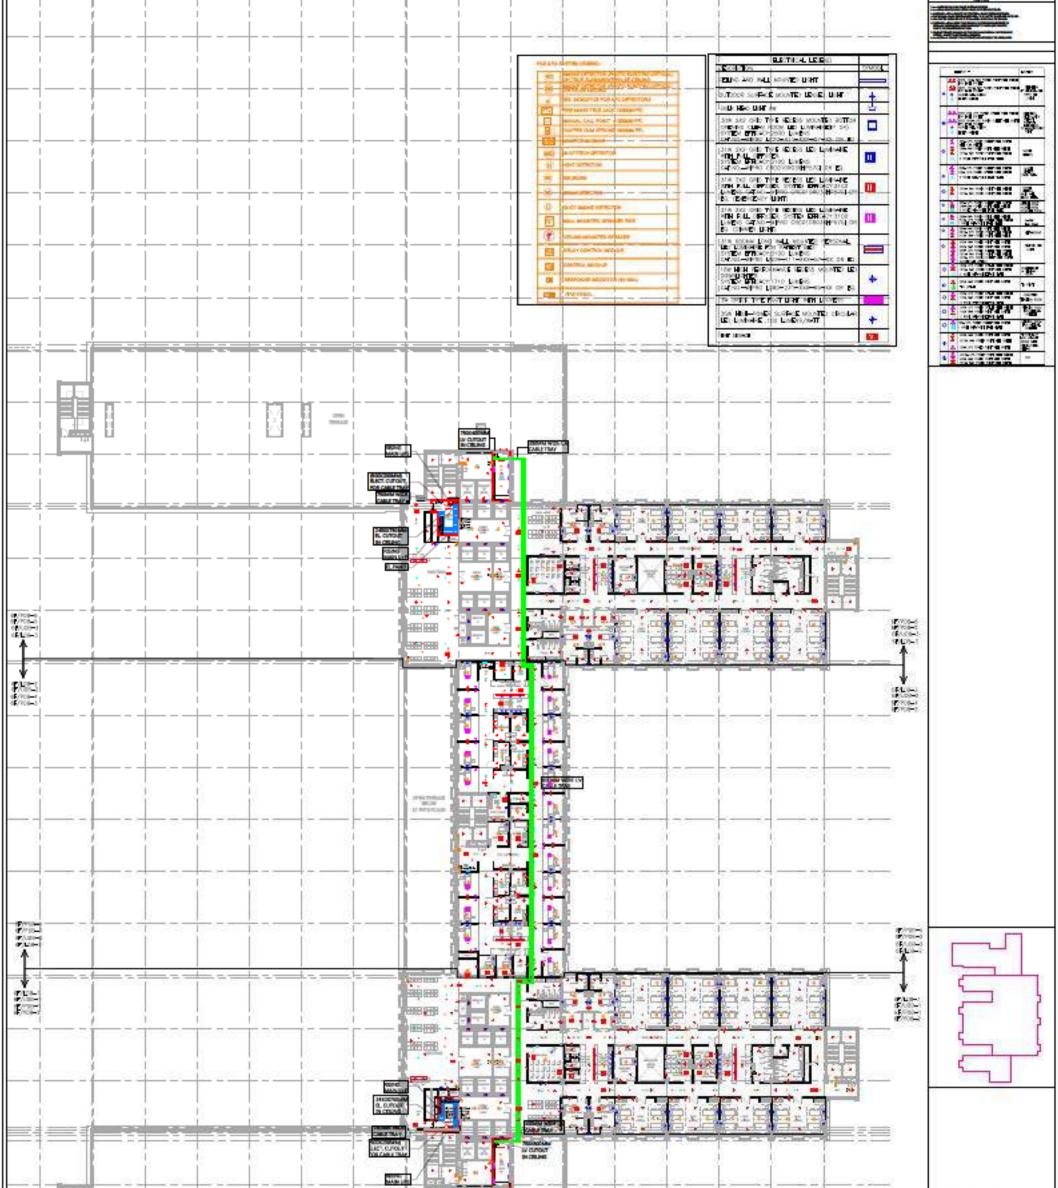

|       |             | 0                                        | 0                                        | 0 0                  | ٥                           | 00 0                                      | 0 0                                         |                                  | 00 0      | ) 6   | 0        | 0             | 0                   | 00      | A of a set of the   |
|-------|-------------|------------------------------------------|------------------------------------------|----------------------|-----------------------------|-------------------------------------------|---------------------------------------------|----------------------------------|-----------|-------|----------|---------------|---------------------|---------|-----------------------------------------------------------------------------------------------------------------------------------------------------------------------------------------------------------------------------------------------------------------------------------------------------------------------------------------------------------------------------------------------------------------------------------------------------------------------------------------------------------------------------------------------------------------------------------------------------------------------------------------------------------------------------------------------------------------------------------------------------------------------------------------------------------------------------------------------------------------------------------------------------------------------------------------------------------------------------------------------------------------------------------------------------------------------------------------------------------------------------------------------------------------------------------------------------------------------------------------------------------------------------------------------------------------------------------------------------------------------------------------------------------------------------------------------------------------------------------------------------------------------------------------------------------------------------------------------------------------------------------------------------------------------------------------------------------------------------------------------------------------------------------------------------------------------------------------------------------------------------------------------------------------------------------------------------------------------------------------------------------------------------------------------------------------------------------------------------------------------------|
|       |             |                                          | Ţ                                        | 1 1                  |                             | F                                         |                                             |                                  |           |       |          | ļ —           |                     | Ŧ       | (a) A few chiefs interesting of the last function of the state of t |
|       |             |                                          |                                          |                      |                             |                                           |                                             |                                  |           |       |          |               |                     | 1       | LEGEND FOR FIRE FIG<br>A 150¢ MS FIRE PIPE<br>B 150¢ MS SPRINKLER                                                                                                                                                                                                                                                                                                                                                                                                                                                                                                                                                                                                                                                                                                                                                                                                                                                                                                                                                                                                                                                                                                                                                                                                                                                                                                                                                                                                                                                                                                                                                                                                                                                                                                                                                                                                                                                                                                                                                                                                                                                           |
| _     |             |                                          |                                          | 1                    |                             | 1                                         |                                             |                                  | []        |       |          | ļ             | T                   | 1       | B 150¢ MS SPRINKLER<br>C 80¢ MS FIRE DRAIN                                                                                                                                                                                                                                                                                                                                                                                                                                                                                                                                                                                                                                                                                                                                                                                                                                                                                                                                                                                                                                                                                                                                                                                                                                                                                                                                                                                                                                                                                                                                                                                                                                                                                                                                                                                                                                                                                                                                                                                                                                                                                  |
|       | 1           |                                          |                                          | 1 1                  | 1                           | 1 1                                       | i í                                         |                                  | 1 1       |       |          | 1             |                     | Î.      | NO. OF SPRINKLER DIA O<br>1-2 256                                                                                                                                                                                                                                                                                                                                                                                                                                                                                                                                                                                                                                                                                                                                                                                                                                                                                                                                                                                                                                                                                                                                                                                                                                                                                                                                                                                                                                                                                                                                                                                                                                                                                                                                                                                                                                                                                                                                                                                                                                                                                           |
|       |             |                                          |                                          | 1ŕ                   |                             |                                           |                                             |                                  |           |       | <u> </u> | <u></u>       | <u>†</u>            | 1       | - <u>3</u> 320<br>4-5 400                                                                                                                                                                                                                                                                                                                                                                                                                                                                                                                                                                                                                                                                                                                                                                                                                                                                                                                                                                                                                                                                                                                                                                                                                                                                                                                                                                                                                                                                                                                                                                                                                                                                                                                                                                                                                                                                                                                                                                                                                                                                                                   |
| ĺ     |             |                                          |                                          |                      |                             |                                           | i î                                         |                                  |           |       |          |               | i.                  | 1       | 6-10 500<br>11-30 650                                                                                                                                                                                                                                                                                                                                                                                                                                                                                                                                                                                                                                                                                                                                                                                                                                                                                                                                                                                                                                                                                                                                                                                                                                                                                                                                                                                                                                                                                                                                                                                                                                                                                                                                                                                                                                                                                                                                                                                                                                                                                                       |
|       |             | <u></u>                                  |                                          |                      |                             |                                           |                                             |                                  |           |       | 1        | <u>i</u>      |                     |         |                                                                                                                                                                                                                                                                                                                                                                                                                                                                                                                                                                                                                                                                                                                                                                                                                                                                                                                                                                                                                                                                                                                                                                                                                                                                                                                                                                                                                                                                                                                                                                                                                                                                                                                                                                                                                                                                                                                                                                                                                                                                                                                             |
|       |             |                                          |                                          |                      |                             |                                           | 1                                           |                                  | e - 1     |       |          | į.            | ł                   |         | 101-ABOVE 15                                                                                                                                                                                                                                                                                                                                                                                                                                                                                                                                                                                                                                                                                                                                                                                                                                                                                                                                                                                                                                                                                                                                                                                                                                                                                                                                                                                                                                                                                                                                                                                                                                                                                                                                                                                                                                                                                                                                                                                                                                                                                                                |
|       | <br>        |                                          |                                          |                      | L                           |                                           |                                             |                                  |           |       |          |               |                     | ļ       | UP RIGHT SPRINKLER                                                                                                                                                                                                                                                                                                                                                                                                                                                                                                                                                                                                                                                                                                                                                                                                                                                                                                                                                                                                                                                                                                                                                                                                                                                                                                                                                                                                                                                                                                                                                                                                                                                                                                                                                                                                                                                                                                                                                                                                                                                                                                          |
|       |             |                                          |                                          |                      |                             | ļ                                         | -                                           |                                  |           |       |          | Ţ             | ļ                   | 1       | # PENDENT SPRINKLER                                                                                                                                                                                                                                                                                                                                                                                                                                                                                                                                                                                                                                                                                                                                                                                                                                                                                                                                                                                                                                                                                                                                                                                                                                                                                                                                                                                                                                                                                                                                                                                                                                                                                                                                                                                                                                                                                                                                                                                                                                                                                                         |
|       |             |                                          |                                          |                      |                             |                                           | 4                                           |                                  |           |       |          |               |                     | ļ       | PRE-ACTION SYSTEM                                                                                                                                                                                                                                                                                                                                                                                                                                                                                                                                                                                                                                                                                                                                                                                                                                                                                                                                                                                                                                                                                                                                                                                                                                                                                                                                                                                                                                                                                                                                                                                                                                                                                                                                                                                                                                                                                                                                                                                                                                                                                                           |
|       | i i         |                                          |                                          |                      | 4                           |                                           | 1                                           |                                  |           |       |          |               |                     | Ì       | FHC FIRE HOSE CABINET                                                                                                                                                                                                                                                                                                                                                                                                                                                                                                                                                                                                                                                                                                                                                                                                                                                                                                                                                                                                                                                                                                                                                                                                                                                                                                                                                                                                                                                                                                                                                                                                                                                                                                                                                                                                                                                                                                                                                                                                                                                                                                       |
| ĺ     |             |                                          |                                          |                      |                             | ì                                         | Í                                           |                                  |           |       |          | İ.            |                     | Ì       |                                                                                                                                                                                                                                                                                                                                                                                                                                                                                                                                                                                                                                                                                                                                                                                                                                                                                                                                                                                                                                                                                                                                                                                                                                                                                                                                                                                                                                                                                                                                                                                                                                                                                                                                                                                                                                                                                                                                                                                                                                                                                                                             |
| — - i |             |                                          |                                          | i                    |                             |                                           |                                             |                                  |           |       |          | 1             | İ.                  | 1       | -                                                                                                                                                                                                                                                                                                                                                                                                                                                                                                                                                                                                                                                                                                                                                                                                                                                                                                                                                                                                                                                                                                                                                                                                                                                                                                                                                                                                                                                                                                                                                                                                                                                                                                                                                                                                                                                                                                                                                                                                                                                                                                                           |
|       |             |                                          | ž.                                       |                      |                             |                                           |                                             |                                  | · · · · · | t     |          | π.<br>1       | 1 -                 |         |                                                                                                                                                                                                                                                                                                                                                                                                                                                                                                                                                                                                                                                                                                                                                                                                                                                                                                                                                                                                                                                                                                                                                                                                                                                                                                                                                                                                                                                                                                                                                                                                                                                                                                                                                                                                                                                                                                                                                                                                                                                                                                                             |
|       |             |                                          |                                          |                      |                             |                                           |                                             |                                  |           |       |          |               |                     |         |                                                                                                                                                                                                                                                                                                                                                                                                                                                                                                                                                                                                                                                                                                                                                                                                                                                                                                                                                                                                                                                                                                                                                                                                                                                                                                                                                                                                                                                                                                                                                                                                                                                                                                                                                                                                                                                                                                                                                                                                                                                                                                                             |
| 1     |             |                                          | 1                                        |                      | 4                           |                                           |                                             |                                  | 1 1       | C = 1 |          | Ĵ.            |                     |         |                                                                                                                                                                                                                                                                                                                                                                                                                                                                                                                                                                                                                                                                                                                                                                                                                                                                                                                                                                                                                                                                                                                                                                                                                                                                                                                                                                                                                                                                                                                                                                                                                                                                                                                                                                                                                                                                                                                                                                                                                                                                                                                             |
|       |             |                                          |                                          |                      |                             |                                           |                                             |                                  |           |       |          |               |                     | +       | -                                                                                                                                                                                                                                                                                                                                                                                                                                                                                                                                                                                                                                                                                                                                                                                                                                                                                                                                                                                                                                                                                                                                                                                                                                                                                                                                                                                                                                                                                                                                                                                                                                                                                                                                                                                                                                                                                                                                                                                                                                                                                                                           |
|       |             |                                          |                                          | 1                    |                             |                                           |                                             |                                  |           |       |          |               |                     | 1       |                                                                                                                                                                                                                                                                                                                                                                                                                                                                                                                                                                                                                                                                                                                                                                                                                                                                                                                                                                                                                                                                                                                                                                                                                                                                                                                                                                                                                                                                                                                                                                                                                                                                                                                                                                                                                                                                                                                                                                                                                                                                                                                             |
|       |             |                                          |                                          |                      |                             |                                           |                                             | N-1 1-1                          |           |       |          |               | <u></u>             | <u></u> |                                                                                                                                                                                                                                                                                                                                                                                                                                                                                                                                                                                                                                                                                                                                                                                                                                                                                                                                                                                                                                                                                                                                                                                                                                                                                                                                                                                                                                                                                                                                                                                                                                                                                                                                                                                                                                                                                                                                                                                                                                                                                                                             |
|       |             | i i i i i i                              |                                          |                      |                             |                                           |                                             |                                  |           |       |          |               | 1                   | 1       |                                                                                                                                                                                                                                                                                                                                                                                                                                                                                                                                                                                                                                                                                                                                                                                                                                                                                                                                                                                                                                                                                                                                                                                                                                                                                                                                                                                                                                                                                                                                                                                                                                                                                                                                                                                                                                                                                                                                                                                                                                                                                                                             |
|       | . the       | 23 - 24 - 25 - 25                        | 19 000 1997 000 1 996 000 1 996 000 1 99 | 200 00 00000 0000000 | 100 BOM 100 100 100 100 100 |                                           |                                             |                                  |           |       |          | 1             | 1 -                 | 1       |                                                                                                                                                                                                                                                                                                                                                                                                                                                                                                                                                                                                                                                                                                                                                                                                                                                                                                                                                                                                                                                                                                                                                                                                                                                                                                                                                                                                                                                                                                                                                                                                                                                                                                                                                                                                                                                                                                                                                                                                                                                                                                                             |
|       |             | NSEL -                                   |                                          | ∎¥=                  |                             |                                           |                                             | +                                |           |       |          | 1             |                     |         |                                                                                                                                                                                                                                                                                                                                                                                                                                                                                                                                                                                                                                                                                                                                                                                                                                                                                                                                                                                                                                                                                                                                                                                                                                                                                                                                                                                                                                                                                                                                                                                                                                                                                                                                                                                                                                                                                                                                                                                                                                                                                                                             |
|       |             | 1 <del>3</del> <del>7</del> <del>1</del> |                                          |                      |                             |                                           |                                             |                                  |           |       |          | 1             |                     |         |                                                                                                                                                                                                                                                                                                                                                                                                                                                                                                                                                                                                                                                                                                                                                                                                                                                                                                                                                                                                                                                                                                                                                                                                                                                                                                                                                                                                                                                                                                                                                                                                                                                                                                                                                                                                                                                                                                                                                                                                                                                                                                                             |
|       | REE CUT BUT |                                          | and the second second second             | 14 14                |                             |                                           | LAS A                                       |                                  |           |       |          |               | +                   |         | -                                                                                                                                                                                                                                                                                                                                                                                                                                                                                                                                                                                                                                                                                                                                                                                                                                                                                                                                                                                                                                                                                                                                                                                                                                                                                                                                                                                                                                                                                                                                                                                                                                                                                                                                                                                                                                                                                                                                                                                                                                                                                                                           |
|       |             |                                          |                                          |                      |                             |                                           | STENSON SOME                                | -2-                              |           |       |          |               |                     |         |                                                                                                                                                                                                                                                                                                                                                                                                                                                                                                                                                                                                                                                                                                                                                                                                                                                                                                                                                                                                                                                                                                                                                                                                                                                                                                                                                                                                                                                                                                                                                                                                                                                                                                                                                                                                                                                                                                                                                                                                                                                                                                                             |
|       | <b> </b>    | 분년분                                      |                                          |                      |                             |                                           |                                             |                                  |           |       |          |               |                     |         | =                                                                                                                                                                                                                                                                                                                                                                                                                                                                                                                                                                                                                                                                                                                                                                                                                                                                                                                                                                                                                                                                                                                                                                                                                                                                                                                                                                                                                                                                                                                                                                                                                                                                                                                                                                                                                                                                                                                                                                                                                                                                                                                           |
|       |             |                                          | ľ.                                       | 1                    |                             |                                           | 1 20 1 10 1 10 10 10 10 10 10 10 10 10 10 1 |                                  |           |       |          |               |                     |         |                                                                                                                                                                                                                                                                                                                                                                                                                                                                                                                                                                                                                                                                                                                                                                                                                                                                                                                                                                                                                                                                                                                                                                                                                                                                                                                                                                                                                                                                                                                                                                                                                                                                                                                                                                                                                                                                                                                                                                                                                                                                                                                             |
|       |             |                                          |                                          |                      |                             | 0 0 0 20 20 20 0                          | Name and States                             | a loncond                        |           |       |          |               | <b>50 • 50 • 50</b> |         |                                                                                                                                                                                                                                                                                                                                                                                                                                                                                                                                                                                                                                                                                                                                                                                                                                                                                                                                                                                                                                                                                                                                                                                                                                                                                                                                                                                                                                                                                                                                                                                                                                                                                                                                                                                                                                                                                                                                                                                                                                                                                                                             |
|       |             |                                          |                                          |                      |                             |                                           | A 40 40 1                                   | 555555                           |           |       |          | EE 1 17       | 1341                | HOID7   |                                                                                                                                                                                                                                                                                                                                                                                                                                                                                                                                                                                                                                                                                                                                                                                                                                                                                                                                                                                                                                                                                                                                                                                                                                                                                                                                                                                                                                                                                                                                                                                                                                                                                                                                                                                                                                                                                                                                                                                                                                                                                                                             |
| 1     | 1           |                                          |                                          | 1 1                  | 1                           | 8 - 24 - 14 - 14 - 14 - 14 - 14 - 14 - 14 | 74-54 135                                   | 0 640 0 640                      |           | T.A.  |          |               |                     |         |                                                                                                                                                                                                                                                                                                                                                                                                                                                                                                                                                                                                                                                                                                                                                                                                                                                                                                                                                                                                                                                                                                                                                                                                                                                                                                                                                                                                                                                                                                                                                                                                                                                                                                                                                                                                                                                                                                                                                                                                                                                                                                                             |
|       |             |                                          |                                          |                      |                             |                                           |                                             | 20 60 50 60 50<br>20 60 50 60 50 |           |       |          | AN 150 AN 150 |                     |         |                                                                                                                                                                                                                                                                                                                                                                                                                                                                                                                                                                                                                                                                                                                                                                                                                                                                                                                                                                                                                                                                                                                                                                                                                                                                                                                                                                                                                                                                                                                                                                                                                                                                                                                                                                                                                                                                                                                                                                                                                                                                                                                             |
|       |             |                                          |                                          |                      |                             |                                           |                                             |                                  |           |       |          |               |                     |         |                                                                                                                                                                                                                                                                                                                                                                                                                                                                                                                                                                                                                                                                                                                                                                                                                                                                                                                                                                                                                                                                                                                                                                                                                                                                                                                                                                                                                                                                                                                                                                                                                                                                                                                                                                                                                                                                                                                                                                                                                                                                                                                             |
|       |             |                                          |                                          |                      |                             |                                           |                                             |                                  |           |       |          |               |                     |         | -                                                                                                                                                                                                                                                                                                                                                                                                                                                                                                                                                                                                                                                                                                                                                                                                                                                                                                                                                                                                                                                                                                                                                                                                                                                                                                                                                                                                                                                                                                                                                                                                                                                                                                                                                                                                                                                                                                                                                                                                                                                                                                                           |
|       |             |                                          |                                          |                      |                             |                                           |                                             |                                  |           |       |          |               |                     |         |                                                                                                                                                                                                                                                                                                                                                                                                                                                                                                                                                                                                                                                                                                                                                                                                                                                                                                                                                                                                                                                                                                                                                                                                                                                                                                                                                                                                                                                                                                                                                                                                                                                                                                                                                                                                                                                                                                                                                                                                                                                                                                                             |
|       |             |                                          |                                          |                      |                             |                                           |                                             |                                  |           |       |          |               |                     |         |                                                                                                                                                                                                                                                                                                                                                                                                                                                                                                                                                                                                                                                                                                                                                                                                                                                                                                                                                                                                                                                                                                                                                                                                                                                                                                                                                                                                                                                                                                                                                                                                                                                                                                                                                                                                                                                                                                                                                                                                                                                                                                                             |
|       |             |                                          |                                          |                      |                             |                                           |                                             |                                  |           |       |          |               |                     |         |                                                                                                                                                                                                                                                                                                                                                                                                                                                                                                                                                                                                                                                                                                                                                                                                                                                                                                                                                                                                                                                                                                                                                                                                                                                                                                                                                                                                                                                                                                                                                                                                                                                                                                                                                                                                                                                                                                                                                                                                                                                                                                                             |
|       |             |                                          |                                          |                      |                             |                                           |                                             |                                  |           |       |          |               |                     |         | _                                                                                                                                                                                                                                                                                                                                                                                                                                                                                                                                                                                                                                                                                                                                                                                                                                                                                                                                                                                                                                                                                                                                                                                                                                                                                                                                                                                                                                                                                                                                                                                                                                                                                                                                                                                                                                                                                                                                                                                                                                                                                                                           |
|       |             |                                          |                                          |                      |                             |                                           |                                             |                                  |           |       |          |               |                     |         |                                                                                                                                                                                                                                                                                                                                                                                                                                                                                                                                                                                                                                                                                                                                                                                                                                                                                                                                                                                                                                                                                                                                                                                                                                                                                                                                                                                                                                                                                                                                                                                                                                                                                                                                                                                                                                                                                                                                                                                                                                                                                                                             |
|       |             |                                          |                                          |                      |                             |                                           |                                             |                                  |           |       |          |               |                     |         |                                                                                                                                                                                                                                                                                                                                                                                                                                                                                                                                                                                                                                                                                                                                                                                                                                                                                                                                                                                                                                                                                                                                                                                                                                                                                                                                                                                                                                                                                                                                                                                                                                                                                                                                                                                                                                                                                                                                                                                                                                                                                                                             |
|       |             |                                          |                                          |                      |                             |                                           |                                             |                                  |           |       |          |               |                     |         |                                                                                                                                                                                                                                                                                                                                                                                                                                                                                                                                                                                                                                                                                                                                                                                                                                                                                                                                                                                                                                                                                                                                                                                                                                                                                                                                                                                                                                                                                                                                                                                                                                                                                                                                                                                                                                                                                                                                                                                                                                                                                                                             |
|       |             |                                          |                                          |                      |                             |                                           |                                             |                                  |           |       |          |               |                     |         |                                                                                                                                                                                                                                                                                                                                                                                                                                                                                                                                                                                                                                                                                                                                                                                                                                                                                                                                                                                                                                                                                                                                                                                                                                                                                                                                                                                                                                                                                                                                                                                                                                                                                                                                                                                                                                                                                                                                                                                                                                                                                                                             |
|       |             |                                          |                                          |                      |                             |                                           |                                             |                                  |           |       |          |               |                     |         |                                                                                                                                                                                                                                                                                                                                                                                                                                                                                                                                                                                                                                                                                                                                                                                                                                                                                                                                                                                                                                                                                                                                                                                                                                                                                                                                                                                                                                                                                                                                                                                                                                                                                                                                                                                                                                                                                                                                                                                                                                                                                                                             |
|       |             |                                          |                                          |                      |                             |                                           |                                             |                                  |           |       |          |               |                     |         |                                                                                                                                                                                                                                                                                                                                                                                                                                                                                                                                                                                                                                                                                                                                                                                                                                                                                                                                                                                                                                                                                                                                                                                                                                                                                                                                                                                                                                                                                                                                                                                                                                                                                                                                                                                                                                                                                                                                                                                                                                                                                                                             |
|       |             |                                          |                                          |                      |                             |                                           |                                             |                                  |           |       |          |               |                     |         |                                                                                                                                                                                                                                                                                                                                                                                                                                                                                                                                                                                                                                                                                                                                                                                                                                                                                                                                                                                                                                                                                                                                                                                                                                                                                                                                                                                                                                                                                                                                                                                                                                                                                                                                                                                                                                                                                                                                                                                                                                                                                                                             |
|       |             |                                          |                                          |                      |                             |                                           |                                             |                                  |           |       |          |               |                     |         |                                                                                                                                                                                                                                                                                                                                                                                                                                                                                                                                                                                                                                                                                                                                                                                                                                                                                                                                                                                                                                                                                                                                                                                                                                                                                                                                                                                                                                                                                                                                                                                                                                                                                                                                                                                                                                                                                                                                                                                                                                                                                                                             |
|       |             |                                          |                                          |                      |                             |                                           |                                             |                                  |           |       |          |               |                     |         |                                                                                                                                                                                                                                                                                                                                                                                                                                                                                                                                                                                                                                                                                                                                                                                                                                                                                                                                                                                                                                                                                                                                                                                                                                                                                                                                                                                                                                                                                                                                                                                                                                                                                                                                                                                                                                                                                                                                                                                                                                                                                                                             |
|       |             |                                          |                                          |                      |                             |                                           |                                             |                                  |           |       |          |               |                     |         |                                                                                                                                                                                                                                                                                                                                                                                                                                                                                                                                                                                                                                                                                                                                                                                                                                                                                                                                                                                                                                                                                                                                                                                                                                                                                                                                                                                                                                                                                                                                                                                                                                                                                                                                                                                                                                                                                                                                                                                                                                                                                                                             |
|       |             |                                          |                                          |                      |                             |                                           |                                             |                                  |           |       |          |               |                     |         |                                                                                                                                                                                                                                                                                                                                                                                                                                                                                                                                                                                                                                                                                                                                                                                                                                                                                                                                                                                                                                                                                                                                                                                                                                                                                                                                                                                                                                                                                                                                                                                                                                                                                                                                                                                                                                                                                                                                                                                                                                                                                                                             |
|       |             |                                          |                                          |                      |                             |                                           |                                             |                                  |           |       |          |               |                     |         |                                                                                                                                                                                                                                                                                                                                                                                                                                                                                                                                                                                                                                                                                                                                                                                                                                                                                                                                                                                                                                                                                                                                                                                                                                                                                                                                                                                                                                                                                                                                                                                                                                                                                                                                                                                                                                                                                                                                                                                                                                                                                                                             |