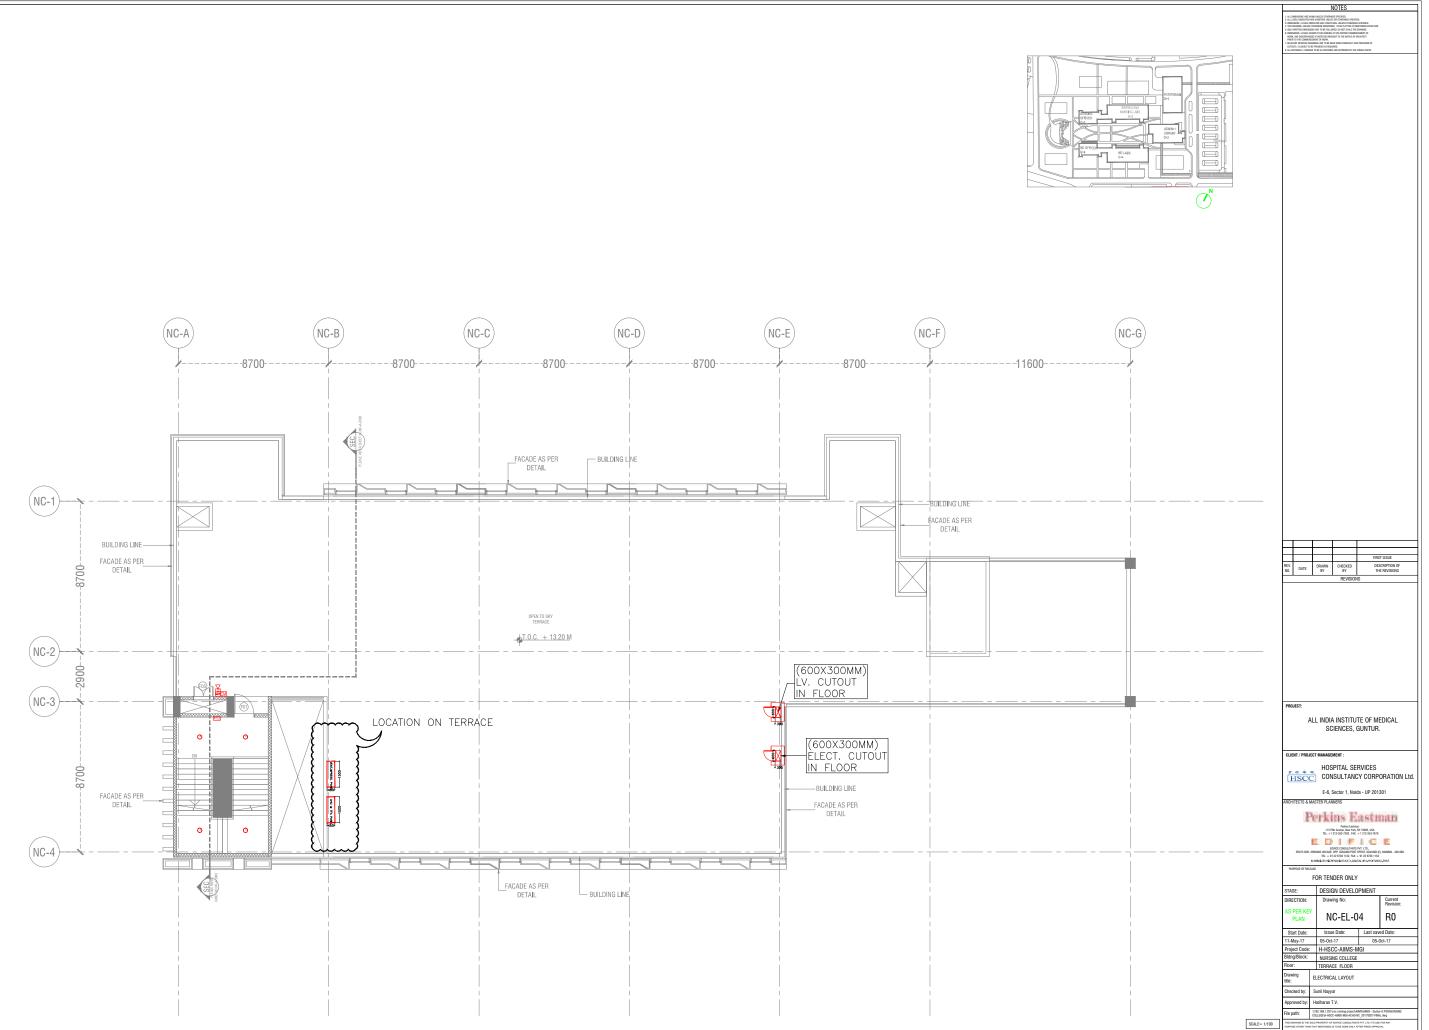

|       |             | 0                                        | 0                                        | 0 0                  | ٥                           | 00 0                                      | 0 0                                         |                                  | 00 0      | ) 6   | 0        | 0             | 0                   | 00      | A of a set of the   |
|-------|-------------|------------------------------------------|------------------------------------------|----------------------|-----------------------------|-------------------------------------------|---------------------------------------------|----------------------------------|-----------|-------|----------|---------------|---------------------|---------|-----------------------------------------------------------------------------------------------------------------------------------------------------------------------------------------------------------------------------------------------------------------------------------------------------------------------------------------------------------------------------------------------------------------------------------------------------------------------------------------------------------------------------------------------------------------------------------------------------------------------------------------------------------------------------------------------------------------------------------------------------------------------------------------------------------------------------------------------------------------------------------------------------------------------------------------------------------------------------------------------------------------------------------------------------------------------------------------------------------------------------------------------------------------------------------------------------------------------------------------------------------------------------------------------------------------------------------------------------------------------------------------------------------------------------------------------------------------------------------------------------------------------------------------------------------------------------------------------------------------------------------------------------------------------------------------------------------------------------------------------------------------------------------------------------------------------------------------------------------------------------------------------------------------------------------------------------------------------------------------------------------------------------------------------------------------------------------------------------------------------------|
|       |             |                                          | Ţ                                        | 1 1                  |                             | F                                         |                                             |                                  |           |       |          | ļ —           |                     | Ŧ       | (a) A few chiefs interesting of the last function of the state of t |
|       |             |                                          |                                          |                      |                             |                                           |                                             |                                  |           |       |          |               |                     | 1       | LEGEND FOR FIRE FIG<br>A 150¢ MS FIRE PIPE<br>B 150¢ MS SPRINKLER                                                                                                                                                                                                                                                                                                                                                                                                                                                                                                                                                                                                                                                                                                                                                                                                                                                                                                                                                                                                                                                                                                                                                                                                                                                                                                                                                                                                                                                                                                                                                                                                                                                                                                                                                                                                                                                                                                                                                                                                                                                           |
| _     |             |                                          |                                          | 1                    |                             | 1                                         |                                             |                                  | []        |       |          | ļ             | T                   | 1       | B 150¢ MS SPRINKLER<br>C 80¢ MS FIRE DRAIN                                                                                                                                                                                                                                                                                                                                                                                                                                                                                                                                                                                                                                                                                                                                                                                                                                                                                                                                                                                                                                                                                                                                                                                                                                                                                                                                                                                                                                                                                                                                                                                                                                                                                                                                                                                                                                                                                                                                                                                                                                                                                  |
|       | 1           |                                          |                                          | 1 1                  | 1                           | 1 1                                       | i í                                         |                                  | 1 1       |       |          | 1             |                     | Î.      | NO. OF SPRINKLER DIA O<br>1-2 256                                                                                                                                                                                                                                                                                                                                                                                                                                                                                                                                                                                                                                                                                                                                                                                                                                                                                                                                                                                                                                                                                                                                                                                                                                                                                                                                                                                                                                                                                                                                                                                                                                                                                                                                                                                                                                                                                                                                                                                                                                                                                           |
|       |             |                                          |                                          | 1ŕ                   |                             |                                           |                                             |                                  |           |       | <u> </u> | <u></u>       | <u>†</u>            | 1       | - <u>3</u> 320<br>4-5 400                                                                                                                                                                                                                                                                                                                                                                                                                                                                                                                                                                                                                                                                                                                                                                                                                                                                                                                                                                                                                                                                                                                                                                                                                                                                                                                                                                                                                                                                                                                                                                                                                                                                                                                                                                                                                                                                                                                                                                                                                                                                                                   |
| ĺ     |             |                                          |                                          |                      |                             |                                           | i î                                         |                                  |           |       |          |               | i.                  | 1       | 6-10 500<br>11-30 650                                                                                                                                                                                                                                                                                                                                                                                                                                                                                                                                                                                                                                                                                                                                                                                                                                                                                                                                                                                                                                                                                                                                                                                                                                                                                                                                                                                                                                                                                                                                                                                                                                                                                                                                                                                                                                                                                                                                                                                                                                                                                                       |
|       |             | <u></u>                                  |                                          |                      |                             |                                           |                                             |                                  |           |       | 1        | <u>i</u>      |                     |         |                                                                                                                                                                                                                                                                                                                                                                                                                                                                                                                                                                                                                                                                                                                                                                                                                                                                                                                                                                                                                                                                                                                                                                                                                                                                                                                                                                                                                                                                                                                                                                                                                                                                                                                                                                                                                                                                                                                                                                                                                                                                                                                             |
|       |             |                                          |                                          |                      |                             |                                           | 1                                           |                                  | e - 1     |       |          | į.            | ł                   |         | 101-ABOVE 15                                                                                                                                                                                                                                                                                                                                                                                                                                                                                                                                                                                                                                                                                                                                                                                                                                                                                                                                                                                                                                                                                                                                                                                                                                                                                                                                                                                                                                                                                                                                                                                                                                                                                                                                                                                                                                                                                                                                                                                                                                                                                                                |
|       | <br>        |                                          |                                          |                      | L                           |                                           |                                             |                                  |           |       |          |               |                     | ļ       | UP RIGHT SPRINKLER                                                                                                                                                                                                                                                                                                                                                                                                                                                                                                                                                                                                                                                                                                                                                                                                                                                                                                                                                                                                                                                                                                                                                                                                                                                                                                                                                                                                                                                                                                                                                                                                                                                                                                                                                                                                                                                                                                                                                                                                                                                                                                          |
|       |             |                                          |                                          |                      |                             | ļ                                         | -                                           |                                  |           |       |          | Ţ             | ļ                   | 1       | # PENDENT SPRINKLER                                                                                                                                                                                                                                                                                                                                                                                                                                                                                                                                                                                                                                                                                                                                                                                                                                                                                                                                                                                                                                                                                                                                                                                                                                                                                                                                                                                                                                                                                                                                                                                                                                                                                                                                                                                                                                                                                                                                                                                                                                                                                                         |
|       |             |                                          |                                          |                      |                             |                                           | 4                                           |                                  |           |       |          |               |                     | ļ       | PRE-ACTION SYSTEM                                                                                                                                                                                                                                                                                                                                                                                                                                                                                                                                                                                                                                                                                                                                                                                                                                                                                                                                                                                                                                                                                                                                                                                                                                                                                                                                                                                                                                                                                                                                                                                                                                                                                                                                                                                                                                                                                                                                                                                                                                                                                                           |
|       | i i         |                                          |                                          |                      | 4                           |                                           | 1                                           |                                  |           |       |          |               |                     | Ì       | FHC FIRE HOSE CABINET                                                                                                                                                                                                                                                                                                                                                                                                                                                                                                                                                                                                                                                                                                                                                                                                                                                                                                                                                                                                                                                                                                                                                                                                                                                                                                                                                                                                                                                                                                                                                                                                                                                                                                                                                                                                                                                                                                                                                                                                                                                                                                       |
| ĺ     |             |                                          |                                          |                      |                             | ì                                         | Í                                           |                                  |           |       |          | İ.            |                     | Ì       |                                                                                                                                                                                                                                                                                                                                                                                                                                                                                                                                                                                                                                                                                                                                                                                                                                                                                                                                                                                                                                                                                                                                                                                                                                                                                                                                                                                                                                                                                                                                                                                                                                                                                                                                                                                                                                                                                                                                                                                                                                                                                                                             |
| — - i |             |                                          |                                          | i                    |                             |                                           |                                             |                                  |           |       |          | 1             | İ.                  | 1       | -                                                                                                                                                                                                                                                                                                                                                                                                                                                                                                                                                                                                                                                                                                                                                                                                                                                                                                                                                                                                                                                                                                                                                                                                                                                                                                                                                                                                                                                                                                                                                                                                                                                                                                                                                                                                                                                                                                                                                                                                                                                                                                                           |
|       |             |                                          | ž.                                       |                      |                             |                                           |                                             |                                  | · · · · · | t     |          | π.<br>1       | 1 -                 |         |                                                                                                                                                                                                                                                                                                                                                                                                                                                                                                                                                                                                                                                                                                                                                                                                                                                                                                                                                                                                                                                                                                                                                                                                                                                                                                                                                                                                                                                                                                                                                                                                                                                                                                                                                                                                                                                                                                                                                                                                                                                                                                                             |
|       |             |                                          |                                          |                      |                             |                                           |                                             |                                  |           |       |          |               |                     |         |                                                                                                                                                                                                                                                                                                                                                                                                                                                                                                                                                                                                                                                                                                                                                                                                                                                                                                                                                                                                                                                                                                                                                                                                                                                                                                                                                                                                                                                                                                                                                                                                                                                                                                                                                                                                                                                                                                                                                                                                                                                                                                                             |
| 1     |             |                                          | 1                                        |                      | 4                           |                                           |                                             |                                  | 1 1       | C = 1 |          | Ĵ.            |                     |         |                                                                                                                                                                                                                                                                                                                                                                                                                                                                                                                                                                                                                                                                                                                                                                                                                                                                                                                                                                                                                                                                                                                                                                                                                                                                                                                                                                                                                                                                                                                                                                                                                                                                                                                                                                                                                                                                                                                                                                                                                                                                                                                             |
|       |             |                                          |                                          |                      |                             |                                           |                                             |                                  |           |       |          |               |                     | +       | -                                                                                                                                                                                                                                                                                                                                                                                                                                                                                                                                                                                                                                                                                                                                                                                                                                                                                                                                                                                                                                                                                                                                                                                                                                                                                                                                                                                                                                                                                                                                                                                                                                                                                                                                                                                                                                                                                                                                                                                                                                                                                                                           |
|       |             |                                          |                                          | 1                    |                             |                                           |                                             |                                  |           |       |          |               |                     | 1       |                                                                                                                                                                                                                                                                                                                                                                                                                                                                                                                                                                                                                                                                                                                                                                                                                                                                                                                                                                                                                                                                                                                                                                                                                                                                                                                                                                                                                                                                                                                                                                                                                                                                                                                                                                                                                                                                                                                                                                                                                                                                                                                             |
|       |             |                                          |                                          |                      |                             |                                           |                                             | N-1 1-1                          |           |       |          |               | <u></u>             | <u></u> |                                                                                                                                                                                                                                                                                                                                                                                                                                                                                                                                                                                                                                                                                                                                                                                                                                                                                                                                                                                                                                                                                                                                                                                                                                                                                                                                                                                                                                                                                                                                                                                                                                                                                                                                                                                                                                                                                                                                                                                                                                                                                                                             |
|       |             | i i i i i i                              |                                          |                      |                             |                                           |                                             |                                  |           |       |          |               | 1                   | 1       |                                                                                                                                                                                                                                                                                                                                                                                                                                                                                                                                                                                                                                                                                                                                                                                                                                                                                                                                                                                                                                                                                                                                                                                                                                                                                                                                                                                                                                                                                                                                                                                                                                                                                                                                                                                                                                                                                                                                                                                                                                                                                                                             |
|       | . the       | 23 - 24 - 25 - 25                        | 19 000 1997 000 1 996 000 1 996 000 1 99 | 200 00 00000 0000000 | 100 BOM 100 100 100 100 100 |                                           |                                             |                                  |           |       |          | 1             | 1 -                 | 1       |                                                                                                                                                                                                                                                                                                                                                                                                                                                                                                                                                                                                                                                                                                                                                                                                                                                                                                                                                                                                                                                                                                                                                                                                                                                                                                                                                                                                                                                                                                                                                                                                                                                                                                                                                                                                                                                                                                                                                                                                                                                                                                                             |
|       |             | NSEL -                                   |                                          | ∎¥=                  |                             |                                           |                                             | +                                |           |       |          | 1             |                     |         |                                                                                                                                                                                                                                                                                                                                                                                                                                                                                                                                                                                                                                                                                                                                                                                                                                                                                                                                                                                                                                                                                                                                                                                                                                                                                                                                                                                                                                                                                                                                                                                                                                                                                                                                                                                                                                                                                                                                                                                                                                                                                                                             |
|       |             | 1 <del>3</del> <del>7</del> <del>1</del> |                                          |                      |                             |                                           |                                             |                                  |           |       |          | 1             |                     |         |                                                                                                                                                                                                                                                                                                                                                                                                                                                                                                                                                                                                                                                                                                                                                                                                                                                                                                                                                                                                                                                                                                                                                                                                                                                                                                                                                                                                                                                                                                                                                                                                                                                                                                                                                                                                                                                                                                                                                                                                                                                                                                                             |
|       | REE CUT BUT |                                          | and the second second second             | 14 14                |                             |                                           | LAS A                                       |                                  |           |       |          |               | +                   |         | -                                                                                                                                                                                                                                                                                                                                                                                                                                                                                                                                                                                                                                                                                                                                                                                                                                                                                                                                                                                                                                                                                                                                                                                                                                                                                                                                                                                                                                                                                                                                                                                                                                                                                                                                                                                                                                                                                                                                                                                                                                                                                                                           |
|       |             |                                          |                                          |                      |                             |                                           | STENSON SOME                                | -2-                              |           |       |          |               |                     |         |                                                                                                                                                                                                                                                                                                                                                                                                                                                                                                                                                                                                                                                                                                                                                                                                                                                                                                                                                                                                                                                                                                                                                                                                                                                                                                                                                                                                                                                                                                                                                                                                                                                                                                                                                                                                                                                                                                                                                                                                                                                                                                                             |
|       | <b> </b>    | 분년분                                      |                                          |                      |                             |                                           |                                             |                                  |           |       |          |               |                     |         | =                                                                                                                                                                                                                                                                                                                                                                                                                                                                                                                                                                                                                                                                                                                                                                                                                                                                                                                                                                                                                                                                                                                                                                                                                                                                                                                                                                                                                                                                                                                                                                                                                                                                                                                                                                                                                                                                                                                                                                                                                                                                                                                           |
|       |             |                                          | ľ.                                       | 1                    |                             |                                           | 1 20 1 10 1 10 10 10 10 10 10 10 10 10 10 1 |                                  |           |       |          |               |                     |         |                                                                                                                                                                                                                                                                                                                                                                                                                                                                                                                                                                                                                                                                                                                                                                                                                                                                                                                                                                                                                                                                                                                                                                                                                                                                                                                                                                                                                                                                                                                                                                                                                                                                                                                                                                                                                                                                                                                                                                                                                                                                                                                             |
|       |             |                                          |                                          |                      |                             | 0 0 0 20 20 20 0                          | Name and States                             | a loncond                        |           |       |          |               | <b>50 • 50 • 50</b> |         |                                                                                                                                                                                                                                                                                                                                                                                                                                                                                                                                                                                                                                                                                                                                                                                                                                                                                                                                                                                                                                                                                                                                                                                                                                                                                                                                                                                                                                                                                                                                                                                                                                                                                                                                                                                                                                                                                                                                                                                                                                                                                                                             |
|       |             |                                          |                                          |                      |                             |                                           | A 40 40 1                                   | 555555                           |           |       |          | EE 1 17       | 1341                | HOID7   |                                                                                                                                                                                                                                                                                                                                                                                                                                                                                                                                                                                                                                                                                                                                                                                                                                                                                                                                                                                                                                                                                                                                                                                                                                                                                                                                                                                                                                                                                                                                                                                                                                                                                                                                                                                                                                                                                                                                                                                                                                                                                                                             |
| 1     | 1           |                                          |                                          | 1 1                  | 1                           | 8 - 24 - 14 - 14 - 14 - 14 - 14 - 14 - 14 | 74-54 135                                   | 0 640 0 640                      |           | T.A.  |          |               |                     |         |                                                                                                                                                                                                                                                                                                                                                                                                                                                                                                                                                                                                                                                                                                                                                                                                                                                                                                                                                                                                                                                                                                                                                                                                                                                                                                                                                                                                                                                                                                                                                                                                                                                                                                                                                                                                                                                                                                                                                                                                                                                                                                                             |
|       |             |                                          |                                          |                      |                             |                                           |                                             | 20 60 50 60 50<br>20 60 50 60 50 |           |       |          | AN 150 AN 150 |                     |         |                                                                                                                                                                                                                                                                                                                                                                                                                                                                                                                                                                                                                                                                                                                                                                                                                                                                                                                                                                                                                                                                                                                                                                                                                                                                                                                                                                                                                                                                                                                                                                                                                                                                                                                                                                                                                                                                                                                                                                                                                                                                                                                             |
|       |             |                                          |                                          |                      |                             |                                           |                                             |                                  |           |       |          |               |                     |         |                                                                                                                                                                                                                                                                                                                                                                                                                                                                                                                                                                                                                                                                                                                                                                                                                                                                                                                                                                                                                                                                                                                                                                                                                                                                                                                                                                                                                                                                                                                                                                                                                                                                                                                                                                                                                                                                                                                                                                                                                                                                                                                             |
|       |             |                                          |                                          |                      |                             |                                           |                                             |                                  |           |       |          |               |                     |         | -                                                                                                                                                                                                                                                                                                                                                                                                                                                                                                                                                                                                                                                                                                                                                                                                                                                                                                                                                                                                                                                                                                                                                                                                                                                                                                                                                                                                                                                                                                                                                                                                                                                                                                                                                                                                                                                                                                                                                                                                                                                                                                                           |
|       |             |                                          |                                          |                      |                             |                                           |                                             |                                  |           |       |          |               |                     |         |                                                                                                                                                                                                                                                                                                                                                                                                                                                                                                                                                                                                                                                                                                                                                                                                                                                                                                                                                                                                                                                                                                                                                                                                                                                                                                                                                                                                                                                                                                                                                                                                                                                                                                                                                                                                                                                                                                                                                                                                                                                                                                                             |
|       |             |                                          |                                          |                      |                             |                                           |                                             |                                  |           |       |          |               |                     |         |                                                                                                                                                                                                                                                                                                                                                                                                                                                                                                                                                                                                                                                                                                                                                                                                                                                                                                                                                                                                                                                                                                                                                                                                                                                                                                                                                                                                                                                                                                                                                                                                                                                                                                                                                                                                                                                                                                                                                                                                                                                                                                                             |
|       |             |                                          |                                          |                      |                             |                                           |                                             |                                  |           |       |          |               |                     |         |                                                                                                                                                                                                                                                                                                                                                                                                                                                                                                                                                                                                                                                                                                                                                                                                                                                                                                                                                                                                                                                                                                                                                                                                                                                                                                                                                                                                                                                                                                                                                                                                                                                                                                                                                                                                                                                                                                                                                                                                                                                                                                                             |
|       |             |                                          |                                          |                      |                             |                                           |                                             |                                  |           |       |          |               |                     |         | _                                                                                                                                                                                                                                                                                                                                                                                                                                                                                                                                                                                                                                                                                                                                                                                                                                                                                                                                                                                                                                                                                                                                                                                                                                                                                                                                                                                                                                                                                                                                                                                                                                                                                                                                                                                                                                                                                                                                                                                                                                                                                                                           |
|       |             |                                          |                                          |                      |                             |                                           |                                             |                                  |           |       |          |               |                     |         |                                                                                                                                                                                                                                                                                                                                                                                                                                                                                                                                                                                                                                                                                                                                                                                                                                                                                                                                                                                                                                                                                                                                                                                                                                                                                                                                                                                                                                                                                                                                                                                                                                                                                                                                                                                                                                                                                                                                                                                                                                                                                                                             |
|       |             |                                          |                                          |                      |                             |                                           |                                             |                                  |           |       |          |               |                     |         |                                                                                                                                                                                                                                                                                                                                                                                                                                                                                                                                                                                                                                                                                                                                                                                                                                                                                                                                                                                                                                                                                                                                                                                                                                                                                                                                                                                                                                                                                                                                                                                                                                                                                                                                                                                                                                                                                                                                                                                                                                                                                                                             |
|       |             |                                          |                                          |                      |                             |                                           |                                             |                                  |           |       |          |               |                     |         |                                                                                                                                                                                                                                                                                                                                                                                                                                                                                                                                                                                                                                                                                                                                                                                                                                                                                                                                                                                                                                                                                                                                                                                                                                                                                                                                                                                                                                                                                                                                                                                                                                                                                                                                                                                                                                                                                                                                                                                                                                                                                                                             |
|       |             |                                          |                                          |                      |                             |                                           |                                             |                                  |           |       |          |               |                     |         |                                                                                                                                                                                                                                                                                                                                                                                                                                                                                                                                                                                                                                                                                                                                                                                                                                                                                                                                                                                                                                                                                                                                                                                                                                                                                                                                                                                                                                                                                                                                                                                                                                                                                                                                                                                                                                                                                                                                                                                                                                                                                                                             |
|       |             |                                          |                                          |                      |                             |                                           |                                             |                                  |           |       |          |               |                     |         |                                                                                                                                                                                                                                                                                                                                                                                                                                                                                                                                                                                                                                                                                                                                                                                                                                                                                                                                                                                                                                                                                                                                                                                                                                                                                                                                                                                                                                                                                                                                                                                                                                                                                                                                                                                                                                                                                                                                                                                                                                                                                                                             |
|       |             |                                          |                                          |                      |                             |                                           |                                             |                                  |           |       |          |               |                     |         |                                                                                                                                                                                                                                                                                                                                                                                                                                                                                                                                                                                                                                                                                                                                                                                                                                                                                                                                                                                                                                                                                                                                                                                                                                                                                                                                                                                                                                                                                                                                                                                                                                                                                                                                                                                                                                                                                                                                                                                                                                                                                                                             |
|       |             |                                          |                                          |                      |                             |                                           |                                             |                                  |           |       |          |               |                     |         |                                                                                                                                                                                                                                                                                                                                                                                                                                                                                                                                                                                                                                                                                                                                                                                                                                                                                                                                                                                                                                                                                                                                                                                                                                                                                                                                                                                                                                                                                                                                                                                                                                                                                                                                                                                                                                                                                                                                                                                                                                                                                                                             |
|       |             |                                          |                                          |                      |                             |                                           |                                             |                                  |           |       |          |               |                     |         |                                                                                                                                                                                                                                                                                                                                                                                                                                                                                                                                                                                                                                                                                                                                                                                                                                                                                                                                                                                                                                                                                                                                                                                                                                                                                                                                                                                                                                                                                                                                                                                                                                                                                                                                                                                                                                                                                                                                                                                                                                                                                                                             |
|       |             |                                          |                                          |                      |                             |                                           |                                             |                                  |           |       |          |               |                     |         |                                                                                                                                                                                                                                                                                                                                                                                                                                                                                                                                                                                                                                                                                                                                                                                                                                                                                                                                                                                                                                                                                                                                                                                                                                                                                                                                                                                                                                                                                                                                                                                                                                                                                                                                                                                                                                                                                                                                                                                                                                                                                                                             |
|       |             |                                          |                                          |                      |                             |                                           |                                             |                                  |           |       |          |               |                     |         |                                                                                                                                                                                                                                                                                                                                                                                                                                                                                                                                                                                                                                                                                                                                                                                                                                                                                                                                                                                                                                                                                                                                                                                                                                                                                                                                                                                                                                                                                                                                                                                                                                                                                                                                                                                                                                                                                                                                                                                                                                                                                                                             |
|       |             |                                          |                                          |                      |                             |                                           |                                             |                                  |           |       |          |               |                     |         |                                                                                                                                                                                                                                                                                                                                                                                                                                                                                                                                                                                                                                                                                                                                                                                                                                                                                                                                                                                                                                                                                                                                                                                                                                                                                                                                                                                                                                                                                                                                                                                                                                                                                                                                                                                                                                                                                                                                                                                                                                                                                                                             |
|       |             |                                          |                                          |                      |                             |                                           |                                             |                                  |           |       |          |               |                     |         |                                                                                                                                                                                                                                                                                                                                                                                                                                                                                                                                                                                                                                                                                                                                                                                                                                                                                                                                                                                                                                                                                                                                                                                                                                                                                                                                                                                                                                                                                                                                                                                                                                                                                                                                                                                                                                                                                                                                                                                                                                                                                                                             |