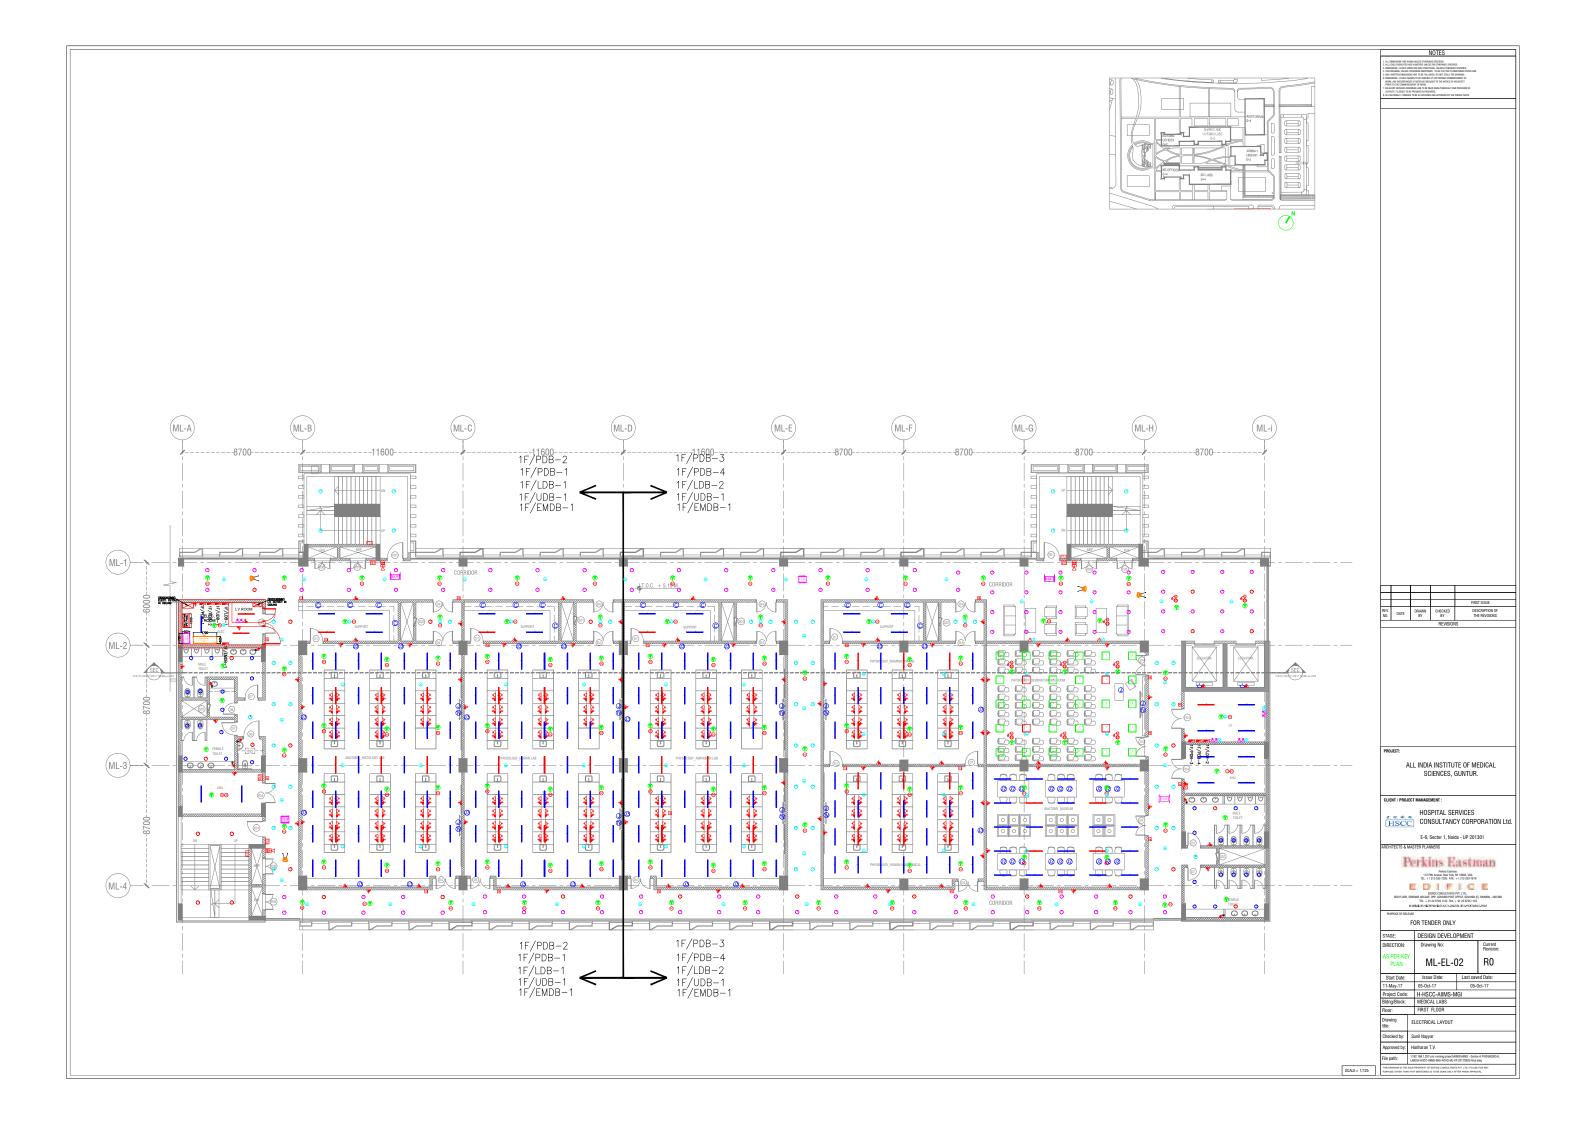

|       |             | 0                                        | 0                                        | 0 0                  | ٥                           | 00 0                                      | 0 0                                         |                                  | 00 0      | ) 6   | 0        | 0             | 0                   | 00      | A of a set of the   |
|-------|-------------|------------------------------------------|------------------------------------------|----------------------|-----------------------------|-------------------------------------------|---------------------------------------------|----------------------------------|-----------|-------|----------|---------------|---------------------|---------|-----------------------------------------------------------------------------------------------------------------------------------------------------------------------------------------------------------------------------------------------------------------------------------------------------------------------------------------------------------------------------------------------------------------------------------------------------------------------------------------------------------------------------------------------------------------------------------------------------------------------------------------------------------------------------------------------------------------------------------------------------------------------------------------------------------------------------------------------------------------------------------------------------------------------------------------------------------------------------------------------------------------------------------------------------------------------------------------------------------------------------------------------------------------------------------------------------------------------------------------------------------------------------------------------------------------------------------------------------------------------------------------------------------------------------------------------------------------------------------------------------------------------------------------------------------------------------------------------------------------------------------------------------------------------------------------------------------------------------------------------------------------------------------------------------------------------------------------------------------------------------------------------------------------------------------------------------------------------------------------------------------------------------------------------------------------------------------------------------------------------------|
|       |             |                                          | Ţ                                        | 1 1                  |                             | F                                         |                                             |                                  |           |       |          | ļ —           |                     | Ŧ       | (a) A few chiefs interesting of the last function of the state of t |
|       |             |                                          |                                          |                      |                             |                                           |                                             |                                  |           |       |          |               |                     | 1       | LEGEND FOR FIRE FIG<br>A 150¢ MS FIRE PIPE<br>B 150¢ MS SPRINKLER                                                                                                                                                                                                                                                                                                                                                                                                                                                                                                                                                                                                                                                                                                                                                                                                                                                                                                                                                                                                                                                                                                                                                                                                                                                                                                                                                                                                                                                                                                                                                                                                                                                                                                                                                                                                                                                                                                                                                                                                                                                           |
| _     |             |                                          |                                          | 1                    |                             | 1                                         |                                             |                                  | []        |       |          | ļ             | T                   | 1       | B 150¢ MS SPRINKLER<br>C 80¢ MS FIRE DRAIN                                                                                                                                                                                                                                                                                                                                                                                                                                                                                                                                                                                                                                                                                                                                                                                                                                                                                                                                                                                                                                                                                                                                                                                                                                                                                                                                                                                                                                                                                                                                                                                                                                                                                                                                                                                                                                                                                                                                                                                                                                                                                  |
|       | 1           |                                          |                                          | 1 1                  | 1                           | 1 1                                       | i í                                         |                                  | 1 1       |       |          | 1             |                     | Î.      | NO. OF SPRINKLER DIA O<br>1-2 256                                                                                                                                                                                                                                                                                                                                                                                                                                                                                                                                                                                                                                                                                                                                                                                                                                                                                                                                                                                                                                                                                                                                                                                                                                                                                                                                                                                                                                                                                                                                                                                                                                                                                                                                                                                                                                                                                                                                                                                                                                                                                           |
|       |             |                                          |                                          | 1ŕ                   |                             |                                           |                                             |                                  |           |       | <u> </u> | <u></u>       | <u>†</u>            | 1       | - <u>3</u> 320<br>4-5 400                                                                                                                                                                                                                                                                                                                                                                                                                                                                                                                                                                                                                                                                                                                                                                                                                                                                                                                                                                                                                                                                                                                                                                                                                                                                                                                                                                                                                                                                                                                                                                                                                                                                                                                                                                                                                                                                                                                                                                                                                                                                                                   |
| ĺ     |             |                                          |                                          |                      |                             |                                           | i î                                         |                                  |           |       |          |               | i.                  | 1       | 6-10 500<br>11-30 650                                                                                                                                                                                                                                                                                                                                                                                                                                                                                                                                                                                                                                                                                                                                                                                                                                                                                                                                                                                                                                                                                                                                                                                                                                                                                                                                                                                                                                                                                                                                                                                                                                                                                                                                                                                                                                                                                                                                                                                                                                                                                                       |
|       |             | <u></u>                                  |                                          |                      |                             |                                           |                                             |                                  |           |       | 1        | <u>i</u>      |                     |         |                                                                                                                                                                                                                                                                                                                                                                                                                                                                                                                                                                                                                                                                                                                                                                                                                                                                                                                                                                                                                                                                                                                                                                                                                                                                                                                                                                                                                                                                                                                                                                                                                                                                                                                                                                                                                                                                                                                                                                                                                                                                                                                             |
|       |             |                                          |                                          |                      |                             |                                           | 1                                           |                                  | e - 1     |       |          | į.            | ł                   |         | 101-ABOVE 15                                                                                                                                                                                                                                                                                                                                                                                                                                                                                                                                                                                                                                                                                                                                                                                                                                                                                                                                                                                                                                                                                                                                                                                                                                                                                                                                                                                                                                                                                                                                                                                                                                                                                                                                                                                                                                                                                                                                                                                                                                                                                                                |
|       | <br>        |                                          |                                          |                      | L                           |                                           |                                             |                                  |           |       |          |               |                     | ļ       | UP RIGHT SPRINKLER                                                                                                                                                                                                                                                                                                                                                                                                                                                                                                                                                                                                                                                                                                                                                                                                                                                                                                                                                                                                                                                                                                                                                                                                                                                                                                                                                                                                                                                                                                                                                                                                                                                                                                                                                                                                                                                                                                                                                                                                                                                                                                          |
|       |             |                                          |                                          |                      |                             | ļ                                         | -                                           |                                  |           |       |          | Ţ             | ļ                   | 1       | # PENDENT SPRINKLER                                                                                                                                                                                                                                                                                                                                                                                                                                                                                                                                                                                                                                                                                                                                                                                                                                                                                                                                                                                                                                                                                                                                                                                                                                                                                                                                                                                                                                                                                                                                                                                                                                                                                                                                                                                                                                                                                                                                                                                                                                                                                                         |
|       |             |                                          |                                          |                      |                             |                                           | 4                                           |                                  |           |       |          |               |                     | ļ       | PRE-ACTION SYSTEM                                                                                                                                                                                                                                                                                                                                                                                                                                                                                                                                                                                                                                                                                                                                                                                                                                                                                                                                                                                                                                                                                                                                                                                                                                                                                                                                                                                                                                                                                                                                                                                                                                                                                                                                                                                                                                                                                                                                                                                                                                                                                                           |
|       | i i         |                                          |                                          |                      | 4                           |                                           | 1                                           |                                  |           |       |          |               |                     | Ì       | FHC FIRE HOSE CABINET                                                                                                                                                                                                                                                                                                                                                                                                                                                                                                                                                                                                                                                                                                                                                                                                                                                                                                                                                                                                                                                                                                                                                                                                                                                                                                                                                                                                                                                                                                                                                                                                                                                                                                                                                                                                                                                                                                                                                                                                                                                                                                       |
| ĺ     |             |                                          |                                          |                      |                             | ì                                         | Í                                           |                                  |           |       |          | İ.            |                     | Ì       |                                                                                                                                                                                                                                                                                                                                                                                                                                                                                                                                                                                                                                                                                                                                                                                                                                                                                                                                                                                                                                                                                                                                                                                                                                                                                                                                                                                                                                                                                                                                                                                                                                                                                                                                                                                                                                                                                                                                                                                                                                                                                                                             |
| — - i |             |                                          |                                          | i                    |                             |                                           |                                             |                                  |           |       |          | 1             | İ.                  | 1       | -                                                                                                                                                                                                                                                                                                                                                                                                                                                                                                                                                                                                                                                                                                                                                                                                                                                                                                                                                                                                                                                                                                                                                                                                                                                                                                                                                                                                                                                                                                                                                                                                                                                                                                                                                                                                                                                                                                                                                                                                                                                                                                                           |
|       |             |                                          | ž.                                       |                      |                             |                                           |                                             |                                  | · · · · · | t     |          | π.<br>1       | 1 -                 |         |                                                                                                                                                                                                                                                                                                                                                                                                                                                                                                                                                                                                                                                                                                                                                                                                                                                                                                                                                                                                                                                                                                                                                                                                                                                                                                                                                                                                                                                                                                                                                                                                                                                                                                                                                                                                                                                                                                                                                                                                                                                                                                                             |
|       |             |                                          |                                          |                      |                             |                                           |                                             |                                  |           |       |          |               |                     |         |                                                                                                                                                                                                                                                                                                                                                                                                                                                                                                                                                                                                                                                                                                                                                                                                                                                                                                                                                                                                                                                                                                                                                                                                                                                                                                                                                                                                                                                                                                                                                                                                                                                                                                                                                                                                                                                                                                                                                                                                                                                                                                                             |
| 1     |             |                                          | 1                                        |                      | 4                           |                                           |                                             |                                  | 1 1       | C = 1 |          | Ĵ.            |                     |         |                                                                                                                                                                                                                                                                                                                                                                                                                                                                                                                                                                                                                                                                                                                                                                                                                                                                                                                                                                                                                                                                                                                                                                                                                                                                                                                                                                                                                                                                                                                                                                                                                                                                                                                                                                                                                                                                                                                                                                                                                                                                                                                             |
|       |             |                                          |                                          |                      |                             |                                           |                                             |                                  |           |       |          |               |                     | +       | -                                                                                                                                                                                                                                                                                                                                                                                                                                                                                                                                                                                                                                                                                                                                                                                                                                                                                                                                                                                                                                                                                                                                                                                                                                                                                                                                                                                                                                                                                                                                                                                                                                                                                                                                                                                                                                                                                                                                                                                                                                                                                                                           |
|       |             |                                          |                                          | 1                    |                             |                                           |                                             |                                  |           |       |          |               |                     | 1       |                                                                                                                                                                                                                                                                                                                                                                                                                                                                                                                                                                                                                                                                                                                                                                                                                                                                                                                                                                                                                                                                                                                                                                                                                                                                                                                                                                                                                                                                                                                                                                                                                                                                                                                                                                                                                                                                                                                                                                                                                                                                                                                             |
|       |             |                                          |                                          |                      |                             |                                           |                                             | N-1 1-1                          |           |       |          |               | <u></u>             | <u></u> |                                                                                                                                                                                                                                                                                                                                                                                                                                                                                                                                                                                                                                                                                                                                                                                                                                                                                                                                                                                                                                                                                                                                                                                                                                                                                                                                                                                                                                                                                                                                                                                                                                                                                                                                                                                                                                                                                                                                                                                                                                                                                                                             |
|       |             | i i i i i i                              |                                          |                      |                             |                                           |                                             |                                  |           |       |          |               | 1                   | 1       |                                                                                                                                                                                                                                                                                                                                                                                                                                                                                                                                                                                                                                                                                                                                                                                                                                                                                                                                                                                                                                                                                                                                                                                                                                                                                                                                                                                                                                                                                                                                                                                                                                                                                                                                                                                                                                                                                                                                                                                                                                                                                                                             |
|       | . the       | 23 - 24 - 25 - 25                        | 19 000 1997 000 1 996 000 1 996 000 1 99 | 200 00 00000 0000000 | 100 BOM 100 100 100 100 100 |                                           |                                             |                                  |           |       |          | 1             | 1 -                 | 1       |                                                                                                                                                                                                                                                                                                                                                                                                                                                                                                                                                                                                                                                                                                                                                                                                                                                                                                                                                                                                                                                                                                                                                                                                                                                                                                                                                                                                                                                                                                                                                                                                                                                                                                                                                                                                                                                                                                                                                                                                                                                                                                                             |
|       |             | NSEL -                                   |                                          | ∎¥=                  |                             |                                           |                                             | +                                |           |       |          | 1             |                     |         |                                                                                                                                                                                                                                                                                                                                                                                                                                                                                                                                                                                                                                                                                                                                                                                                                                                                                                                                                                                                                                                                                                                                                                                                                                                                                                                                                                                                                                                                                                                                                                                                                                                                                                                                                                                                                                                                                                                                                                                                                                                                                                                             |
|       |             | 1 <del>3</del> <del>7</del> <del>1</del> |                                          |                      |                             |                                           |                                             |                                  |           |       |          | 1             |                     |         |                                                                                                                                                                                                                                                                                                                                                                                                                                                                                                                                                                                                                                                                                                                                                                                                                                                                                                                                                                                                                                                                                                                                                                                                                                                                                                                                                                                                                                                                                                                                                                                                                                                                                                                                                                                                                                                                                                                                                                                                                                                                                                                             |
|       | REE CUT BUT |                                          | and the second second second             | 14 14                |                             |                                           | LAS A                                       |                                  |           |       |          |               | +                   |         | -                                                                                                                                                                                                                                                                                                                                                                                                                                                                                                                                                                                                                                                                                                                                                                                                                                                                                                                                                                                                                                                                                                                                                                                                                                                                                                                                                                                                                                                                                                                                                                                                                                                                                                                                                                                                                                                                                                                                                                                                                                                                                                                           |
|       |             |                                          |                                          |                      |                             |                                           | STENSON SOME                                | -2-                              |           |       |          |               |                     |         |                                                                                                                                                                                                                                                                                                                                                                                                                                                                                                                                                                                                                                                                                                                                                                                                                                                                                                                                                                                                                                                                                                                                                                                                                                                                                                                                                                                                                                                                                                                                                                                                                                                                                                                                                                                                                                                                                                                                                                                                                                                                                                                             |
|       | <b> </b>    | 분년분                                      |                                          |                      |                             |                                           |                                             |                                  |           |       |          |               |                     |         | =                                                                                                                                                                                                                                                                                                                                                                                                                                                                                                                                                                                                                                                                                                                                                                                                                                                                                                                                                                                                                                                                                                                                                                                                                                                                                                                                                                                                                                                                                                                                                                                                                                                                                                                                                                                                                                                                                                                                                                                                                                                                                                                           |
|       |             |                                          | ľ.                                       | 1                    |                             |                                           | 1 20 1 10 1 10 10 10 10 10 10 10 10 10 10 1 |                                  |           |       |          |               |                     |         |                                                                                                                                                                                                                                                                                                                                                                                                                                                                                                                                                                                                                                                                                                                                                                                                                                                                                                                                                                                                                                                                                                                                                                                                                                                                                                                                                                                                                                                                                                                                                                                                                                                                                                                                                                                                                                                                                                                                                                                                                                                                                                                             |
|       |             |                                          |                                          |                      |                             | 0 0 0 20 20 20 0                          | Name and States                             | a loncond                        |           |       |          |               | <b>50 • 50 • 50</b> |         |                                                                                                                                                                                                                                                                                                                                                                                                                                                                                                                                                                                                                                                                                                                                                                                                                                                                                                                                                                                                                                                                                                                                                                                                                                                                                                                                                                                                                                                                                                                                                                                                                                                                                                                                                                                                                                                                                                                                                                                                                                                                                                                             |
|       |             |                                          |                                          |                      |                             |                                           | A 40 40 1                                   | 555555                           |           |       |          | EE 1 17       | 1341                | HOID7   |                                                                                                                                                                                                                                                                                                                                                                                                                                                                                                                                                                                                                                                                                                                                                                                                                                                                                                                                                                                                                                                                                                                                                                                                                                                                                                                                                                                                                                                                                                                                                                                                                                                                                                                                                                                                                                                                                                                                                                                                                                                                                                                             |
| 1     | 1           |                                          |                                          | 1 1                  | 1                           | 8 - 24 - 14 - 14 - 14 - 14 - 14 - 14 - 14 | 74-54 135                                   | 0 640 0 640                      |           | T.A.  |          |               |                     |         |                                                                                                                                                                                                                                                                                                                                                                                                                                                                                                                                                                                                                                                                                                                                                                                                                                                                                                                                                                                                                                                                                                                                                                                                                                                                                                                                                                                                                                                                                                                                                                                                                                                                                                                                                                                                                                                                                                                                                                                                                                                                                                                             |
|       |             |                                          |                                          |                      |                             |                                           |                                             | 20 60 50 60 50<br>20 60 50 60 50 |           |       |          | AN 150 AN 150 |                     |         |                                                                                                                                                                                                                                                                                                                                                                                                                                                                                                                                                                                                                                                                                                                                                                                                                                                                                                                                                                                                                                                                                                                                                                                                                                                                                                                                                                                                                                                                                                                                                                                                                                                                                                                                                                                                                                                                                                                                                                                                                                                                                                                             |
|       |             |                                          |                                          |                      |                             |                                           |                                             |                                  |           |       |          |               |                     |         |                                                                                                                                                                                                                                                                                                                                                                                                                                                                                                                                                                                                                                                                                                                                                                                                                                                                                                                                                                                                                                                                                                                                                                                                                                                                                                                                                                                                                                                                                                                                                                                                                                                                                                                                                                                                                                                                                                                                                                                                                                                                                                                             |
|       |             |                                          |                                          |                      |                             |                                           |                                             |                                  |           |       |          |               |                     |         | -                                                                                                                                                                                                                                                                                                                                                                                                                                                                                                                                                                                                                                                                                                                                                                                                                                                                                                                                                                                                                                                                                                                                                                                                                                                                                                                                                                                                                                                                                                                                                                                                                                                                                                                                                                                                                                                                                                                                                                                                                                                                                                                           |
|       |             |                                          |                                          |                      |                             |                                           |                                             |                                  |           |       |          |               |                     |         |                                                                                                                                                                                                                                                                                                                                                                                                                                                                                                                                                                                                                                                                                                                                                                                                                                                                                                                                                                                                                                                                                                                                                                                                                                                                                                                                                                                                                                                                                                                                                                                                                                                                                                                                                                                                                                                                                                                                                                                                                                                                                                                             |
|       |             |                                          |                                          |                      |                             |                                           |                                             |                                  |           |       |          |               |                     |         |                                                                                                                                                                                                                                                                                                                                                                                                                                                                                                                                                                                                                                                                                                                                                                                                                                                                                                                                                                                                                                                                                                                                                                                                                                                                                                                                                                                                                                                                                                                                                                                                                                                                                                                                                                                                                                                                                                                                                                                                                                                                                                                             |
|       |             |                                          |                                          |                      |                             |                                           |                                             |                                  |           |       |          |               |                     |         |                                                                                                                                                                                                                                                                                                                                                                                                                                                                                                                                                                                                                                                                                                                                                                                                                                                                                                                                                                                                                                                                                                                                                                                                                                                                                                                                                                                                                                                                                                                                                                                                                                                                                                                                                                                                                                                                                                                                                                                                                                                                                                                             |
|       |             |                                          |                                          |                      |                             |                                           |                                             |                                  |           |       |          |               |                     |         | _                                                                                                                                                                                                                                                                                                                                                                                                                                                                                                                                                                                                                                                                                                                                                                                                                                                                                                                                                                                                                                                                                                                                                                                                                                                                                                                                                                                                                                                                                                                                                                                                                                                                                                                                                                                                                                                                                                                                                                                                                                                                                                                           |
|       |             |                                          |                                          |                      |                             |                                           |                                             |                                  |           |       |          |               |                     |         |                                                                                                                                                                                                                                                                                                                                                                                                                                                                                                                                                                                                                                                                                                                                                                                                                                                                                                                                                                                                                                                                                                                                                                                                                                                                                                                                                                                                                                                                                                                                                                                                                                                                                                                                                                                                                                                                                                                                                                                                                                                                                                                             |
|       |             |                                          |                                          |                      |                             |                                           |                                             |                                  |           |       |          |               |                     |         |                                                                                                                                                                                                                                                                                                                                                                                                                                                                                                                                                                                                                                                                                                                                                                                                                                                                                                                                                                                                                                                                                                                                                                                                                                                                                                                                                                                                                                                                                                                                                                                                                                                                                                                                                                                                                                                                                                                                                                                                                                                                                                                             |
|       |             |                                          |                                          |                      |                             |                                           |                                             |                                  |           |       |          |               |                     |         |                                                                                                                                                                                                                                                                                                                                                                                                                                                                                                                                                                                                                                                                                                                                                                                                                                                                                                                                                                                                                                                                                                                                                                                                                                                                                                                                                                                                                                                                                                                                                                                                                                                                                                                                                                                                                                                                                                                                                                                                                                                                                                                             |
|       |             |                                          |                                          |                      |                             |                                           |                                             |                                  |           |       |          |               |                     |         |                                                                                                                                                                                                                                                                                                                                                                                                                                                                                                                                                                                                                                                                                                                                                                                                                                                                                                                                                                                                                                                                                                                                                                                                                                                                                                                                                                                                                                                                                                                                                                                                                                                                                                                                                                                                                                                                                                                                                                                                                                                                                                                             |
|       |             |                                          |                                          |                      |                             |                                           |                                             |                                  |           |       |          |               |                     |         |                                                                                                                                                                                                                                                                                                                                                                                                                                                                                                                                                                                                                                                                                                                                                                                                                                                                                                                                                                                                                                                                                                                                                                                                                                                                                                                                                                                                                                                                                                                                                                                                                                                                                                                                                                                                                                                                                                                                                                                                                                                                                                                             |
|       |             |                                          |                                          |                      |                             |                                           |                                             |                                  |           |       |          |               |                     |         |                                                                                                                                                                                                                                                                                                                                                                                                                                                                                                                                                                                                                                                                                                                                                                                                                                                                                                                                                                                                                                                                                                                                                                                                                                                                                                                                                                                                                                                                                                                                                                                                                                                                                                                                                                                                                                                                                                                                                                                                                                                                                                                             |
|       |             |                                          |                                          |                      |                             |                                           |                                             |                                  |           |       |          |               |                     |         |                                                                                                                                                                                                                                                                                                                                                                                                                                                                                                                                                                                                                                                                                                                                                                                                                                                                                                                                                                                                                                                                                                                                                                                                                                                                                                                                                                                                                                                                                                                                                                                                                                                                                                                                                                                                                                                                                                                                                                                                                                                                                                                             |
|       |             |                                          |                                          |                      |                             |                                           |                                             |                                  |           |       |          |               |                     |         |                                                                                                                                                                                                                                                                                                                                                                                                                                                                                                                                                                                                                                                                                                                                                                                                                                                                                                                                                                                                                                                                                                                                                                                                                                                                                                                                                                                                                                                                                                                                                                                                                                                                                                                                                                                                                                                                                                                                                                                                                                                                                                                             |
|       |             |                                          |                                          |                      |                             |                                           |                                             |                                  |           |       |          |               |                     |         |                                                                                                                                                                                                                                                                                                                                                                                                                                                                                                                                                                                                                                                                                                                                                                                                                                                                                                                                                                                                                                                                                                                                                                                                                                                                                                                                                                                                                                                                                                                                                                                                                                                                                                                                                                                                                                                                                                                                                                                                                                                                                                                             |
|       |             |                                          |                                          |                      |                             |                                           |                                             |                                  |           |       |          |               |                     |         |                                                                                                                                                                                                                                                                                                                                                                                                                                                                                                                                                                                                                                                                                                                                                                                                                                                                                                                                                                                                                                                                                                                                                                                                                                                                                                                                                                                                                                                                                                                                                                                                                                                                                                                                                                                                                                                                                                                                                                                                                                                                                                                             |
|       |             |                                          |                                          |                      |                             |                                           |                                             |                                  |           |       |          |               |                     |         |                                                                                                                                                                                                                                                                                                                                                                                                                                                                                                                                                                                                                                                                                                                                                                                                                                                                                                                                                                                                                                                                                                                                                                                                                                                                                                                                                                                                                                                                                                                                                                                                                                                                                                                                                                                                                                                                                                                                                                                                                                                                                                                             |
|       |             |                                          |                                          |                      |                             |                                           |                                             |                                  |           |       |          |               |                     |         |                                                                                                                                                                                                                                                                                                                                                                                                                                                                                                                                                                                                                                                                                                                                                                                                                                                                                                                                                                                                                                                                                                                                                                                                                                                                                                                                                                                                                                                                                                                                                                                                                                                                                                                                                                                                                                                                                                                                                                                                                                                                                                                             |