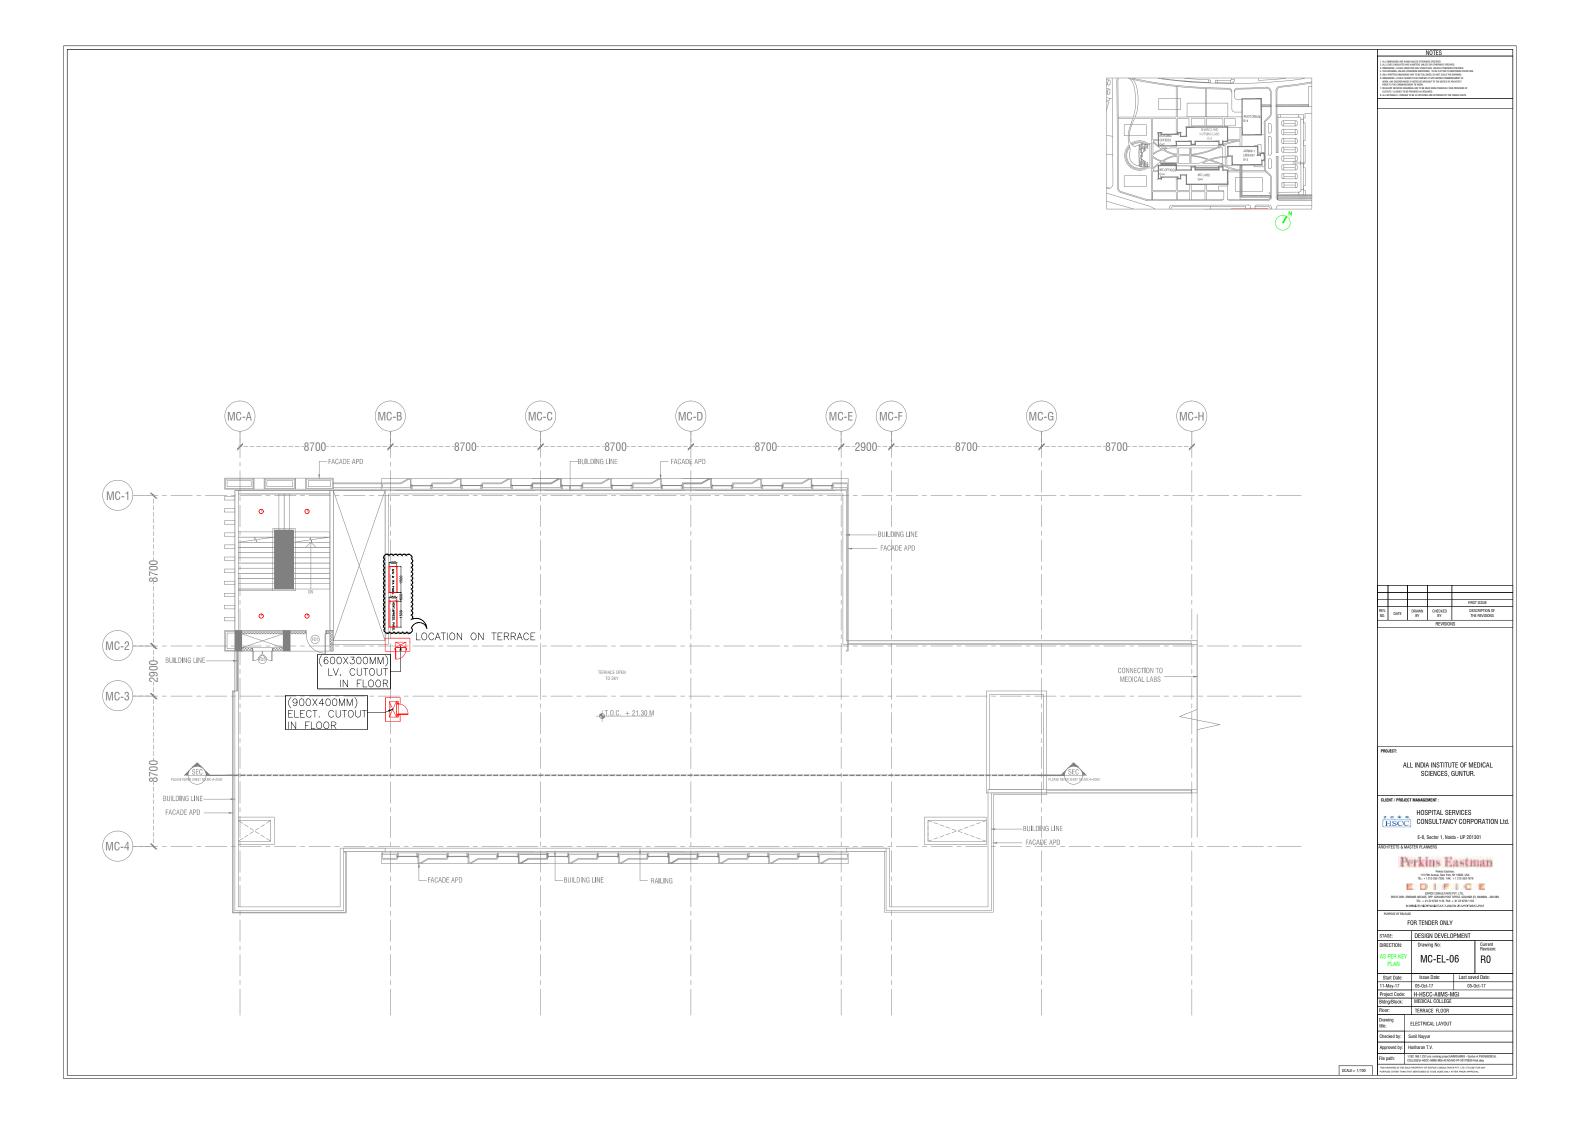

|       |             | 0                                        | 0                                        | 0 0                  | ٥                           | 00 0                                      | 0 0                                         |                                  | 00 0      | ) 6   | 0        | 0             | 0                   | 00      | A of a set of the   |
|-------|-------------|------------------------------------------|------------------------------------------|----------------------|-----------------------------|-------------------------------------------|---------------------------------------------|----------------------------------|-----------|-------|----------|---------------|---------------------|---------|-----------------------------------------------------------------------------------------------------------------------------------------------------------------------------------------------------------------------------------------------------------------------------------------------------------------------------------------------------------------------------------------------------------------------------------------------------------------------------------------------------------------------------------------------------------------------------------------------------------------------------------------------------------------------------------------------------------------------------------------------------------------------------------------------------------------------------------------------------------------------------------------------------------------------------------------------------------------------------------------------------------------------------------------------------------------------------------------------------------------------------------------------------------------------------------------------------------------------------------------------------------------------------------------------------------------------------------------------------------------------------------------------------------------------------------------------------------------------------------------------------------------------------------------------------------------------------------------------------------------------------------------------------------------------------------------------------------------------------------------------------------------------------------------------------------------------------------------------------------------------------------------------------------------------------------------------------------------------------------------------------------------------------------------------------------------------------------------------------------------------------|
|       |             |                                          | Ţ                                        | 1 1                  |                             | F                                         |                                             |                                  |           |       |          | ļ —           |                     | Ŧ       | (a) A few chiefs interesting of the last function of the state of t |
|       |             |                                          |                                          |                      |                             |                                           |                                             |                                  |           |       |          |               |                     | 1       | LEGEND FOR FIRE FIG<br>A 150¢ MS FIRE PIPE<br>B 150¢ MS SPRINKLER                                                                                                                                                                                                                                                                                                                                                                                                                                                                                                                                                                                                                                                                                                                                                                                                                                                                                                                                                                                                                                                                                                                                                                                                                                                                                                                                                                                                                                                                                                                                                                                                                                                                                                                                                                                                                                                                                                                                                                                                                                                           |
| _     |             |                                          |                                          | 1                    |                             | 1                                         |                                             |                                  | []        |       |          | ļ             | T                   | 1       | B 150¢ MS SPRINKLER<br>C 80¢ MS FIRE DRAIN                                                                                                                                                                                                                                                                                                                                                                                                                                                                                                                                                                                                                                                                                                                                                                                                                                                                                                                                                                                                                                                                                                                                                                                                                                                                                                                                                                                                                                                                                                                                                                                                                                                                                                                                                                                                                                                                                                                                                                                                                                                                                  |
|       | 1           |                                          |                                          | 1 1                  | 1                           | 1 1                                       | i í                                         |                                  | 1 1       |       |          | 1             |                     | Î.      | NO. OF SPRINKLER DIA O<br>1-2 256                                                                                                                                                                                                                                                                                                                                                                                                                                                                                                                                                                                                                                                                                                                                                                                                                                                                                                                                                                                                                                                                                                                                                                                                                                                                                                                                                                                                                                                                                                                                                                                                                                                                                                                                                                                                                                                                                                                                                                                                                                                                                           |
|       |             |                                          |                                          | 1ŕ                   |                             |                                           |                                             |                                  |           |       | <u> </u> | <u></u>       | <u>†</u>            | 1       | - <u>3</u> 320<br>4-5 400                                                                                                                                                                                                                                                                                                                                                                                                                                                                                                                                                                                                                                                                                                                                                                                                                                                                                                                                                                                                                                                                                                                                                                                                                                                                                                                                                                                                                                                                                                                                                                                                                                                                                                                                                                                                                                                                                                                                                                                                                                                                                                   |
| ĺ     |             |                                          |                                          |                      |                             |                                           | i î                                         |                                  |           |       |          |               | i.                  | 1       | 6-10 500<br>11-30 650                                                                                                                                                                                                                                                                                                                                                                                                                                                                                                                                                                                                                                                                                                                                                                                                                                                                                                                                                                                                                                                                                                                                                                                                                                                                                                                                                                                                                                                                                                                                                                                                                                                                                                                                                                                                                                                                                                                                                                                                                                                                                                       |
|       |             | <u></u>                                  |                                          |                      |                             |                                           |                                             |                                  |           |       | 1        | <u>i</u>      |                     |         |                                                                                                                                                                                                                                                                                                                                                                                                                                                                                                                                                                                                                                                                                                                                                                                                                                                                                                                                                                                                                                                                                                                                                                                                                                                                                                                                                                                                                                                                                                                                                                                                                                                                                                                                                                                                                                                                                                                                                                                                                                                                                                                             |
|       |             |                                          |                                          |                      |                             |                                           | 1                                           |                                  | e - 1     |       |          | į.            | ł                   |         | 101-ABOVE 15                                                                                                                                                                                                                                                                                                                                                                                                                                                                                                                                                                                                                                                                                                                                                                                                                                                                                                                                                                                                                                                                                                                                                                                                                                                                                                                                                                                                                                                                                                                                                                                                                                                                                                                                                                                                                                                                                                                                                                                                                                                                                                                |
|       | <br>        |                                          |                                          |                      | L                           |                                           |                                             |                                  |           |       |          |               |                     | ļ       | UP RIGHT SPRINKLER                                                                                                                                                                                                                                                                                                                                                                                                                                                                                                                                                                                                                                                                                                                                                                                                                                                                                                                                                                                                                                                                                                                                                                                                                                                                                                                                                                                                                                                                                                                                                                                                                                                                                                                                                                                                                                                                                                                                                                                                                                                                                                          |
|       |             |                                          |                                          |                      |                             | ļ                                         | -                                           |                                  |           |       |          | Ţ             | ļ                   | 1       | # PENDENT SPRINKLER                                                                                                                                                                                                                                                                                                                                                                                                                                                                                                                                                                                                                                                                                                                                                                                                                                                                                                                                                                                                                                                                                                                                                                                                                                                                                                                                                                                                                                                                                                                                                                                                                                                                                                                                                                                                                                                                                                                                                                                                                                                                                                         |
|       |             |                                          |                                          |                      |                             |                                           | 4                                           |                                  |           |       |          |               |                     | ļ       | PRE-ACTION SYSTEM                                                                                                                                                                                                                                                                                                                                                                                                                                                                                                                                                                                                                                                                                                                                                                                                                                                                                                                                                                                                                                                                                                                                                                                                                                                                                                                                                                                                                                                                                                                                                                                                                                                                                                                                                                                                                                                                                                                                                                                                                                                                                                           |
|       | i i         |                                          |                                          |                      | 4                           |                                           | 1                                           |                                  |           |       |          |               |                     | Ì       | FHC FIRE HOSE CABINET                                                                                                                                                                                                                                                                                                                                                                                                                                                                                                                                                                                                                                                                                                                                                                                                                                                                                                                                                                                                                                                                                                                                                                                                                                                                                                                                                                                                                                                                                                                                                                                                                                                                                                                                                                                                                                                                                                                                                                                                                                                                                                       |
| ĺ     |             |                                          |                                          |                      |                             | ì                                         | Í                                           |                                  |           |       |          | İ.            |                     | Ì       |                                                                                                                                                                                                                                                                                                                                                                                                                                                                                                                                                                                                                                                                                                                                                                                                                                                                                                                                                                                                                                                                                                                                                                                                                                                                                                                                                                                                                                                                                                                                                                                                                                                                                                                                                                                                                                                                                                                                                                                                                                                                                                                             |
| — - i |             |                                          |                                          | i                    |                             |                                           |                                             |                                  |           |       |          | 1             | İ.                  | 1       | -                                                                                                                                                                                                                                                                                                                                                                                                                                                                                                                                                                                                                                                                                                                                                                                                                                                                                                                                                                                                                                                                                                                                                                                                                                                                                                                                                                                                                                                                                                                                                                                                                                                                                                                                                                                                                                                                                                                                                                                                                                                                                                                           |
|       |             |                                          | ž.                                       |                      |                             |                                           |                                             |                                  | · · · · · | t     |          | π.<br>1       | 1 -                 |         |                                                                                                                                                                                                                                                                                                                                                                                                                                                                                                                                                                                                                                                                                                                                                                                                                                                                                                                                                                                                                                                                                                                                                                                                                                                                                                                                                                                                                                                                                                                                                                                                                                                                                                                                                                                                                                                                                                                                                                                                                                                                                                                             |
|       |             |                                          |                                          |                      |                             |                                           |                                             |                                  |           |       |          |               |                     |         |                                                                                                                                                                                                                                                                                                                                                                                                                                                                                                                                                                                                                                                                                                                                                                                                                                                                                                                                                                                                                                                                                                                                                                                                                                                                                                                                                                                                                                                                                                                                                                                                                                                                                                                                                                                                                                                                                                                                                                                                                                                                                                                             |
| 1     |             |                                          | 1                                        |                      | 4                           |                                           |                                             |                                  | 1 1       | C = 1 |          | Ĵ.            |                     |         |                                                                                                                                                                                                                                                                                                                                                                                                                                                                                                                                                                                                                                                                                                                                                                                                                                                                                                                                                                                                                                                                                                                                                                                                                                                                                                                                                                                                                                                                                                                                                                                                                                                                                                                                                                                                                                                                                                                                                                                                                                                                                                                             |
|       |             |                                          |                                          |                      |                             |                                           |                                             |                                  |           |       |          |               |                     | +       | -                                                                                                                                                                                                                                                                                                                                                                                                                                                                                                                                                                                                                                                                                                                                                                                                                                                                                                                                                                                                                                                                                                                                                                                                                                                                                                                                                                                                                                                                                                                                                                                                                                                                                                                                                                                                                                                                                                                                                                                                                                                                                                                           |
|       |             |                                          |                                          | 1                    |                             |                                           |                                             |                                  |           |       |          |               |                     | 1       |                                                                                                                                                                                                                                                                                                                                                                                                                                                                                                                                                                                                                                                                                                                                                                                                                                                                                                                                                                                                                                                                                                                                                                                                                                                                                                                                                                                                                                                                                                                                                                                                                                                                                                                                                                                                                                                                                                                                                                                                                                                                                                                             |
|       |             |                                          |                                          |                      |                             |                                           |                                             | N-1 1-1                          |           |       |          |               | <u></u>             | <u></u> |                                                                                                                                                                                                                                                                                                                                                                                                                                                                                                                                                                                                                                                                                                                                                                                                                                                                                                                                                                                                                                                                                                                                                                                                                                                                                                                                                                                                                                                                                                                                                                                                                                                                                                                                                                                                                                                                                                                                                                                                                                                                                                                             |
|       |             | i i i i i i                              |                                          |                      |                             |                                           |                                             |                                  |           |       |          |               | 1                   | 1       |                                                                                                                                                                                                                                                                                                                                                                                                                                                                                                                                                                                                                                                                                                                                                                                                                                                                                                                                                                                                                                                                                                                                                                                                                                                                                                                                                                                                                                                                                                                                                                                                                                                                                                                                                                                                                                                                                                                                                                                                                                                                                                                             |
|       | . the       | 23 - 24 - 25 - 25                        | 19 000 1997 000 1 996 000 1 996 000 1 99 | 200 00 00000 0000000 | 100 BOM 100 100 100 100 100 |                                           |                                             |                                  |           |       |          | 1             | 1 -                 | 1       |                                                                                                                                                                                                                                                                                                                                                                                                                                                                                                                                                                                                                                                                                                                                                                                                                                                                                                                                                                                                                                                                                                                                                                                                                                                                                                                                                                                                                                                                                                                                                                                                                                                                                                                                                                                                                                                                                                                                                                                                                                                                                                                             |
|       |             | NSEL -                                   |                                          | ∎¥=                  |                             |                                           |                                             | +                                |           |       |          | 1             |                     |         |                                                                                                                                                                                                                                                                                                                                                                                                                                                                                                                                                                                                                                                                                                                                                                                                                                                                                                                                                                                                                                                                                                                                                                                                                                                                                                                                                                                                                                                                                                                                                                                                                                                                                                                                                                                                                                                                                                                                                                                                                                                                                                                             |
|       |             | 1 <del>3</del> <del>7</del> <del>1</del> |                                          |                      |                             |                                           |                                             |                                  |           |       |          | 1             |                     |         |                                                                                                                                                                                                                                                                                                                                                                                                                                                                                                                                                                                                                                                                                                                                                                                                                                                                                                                                                                                                                                                                                                                                                                                                                                                                                                                                                                                                                                                                                                                                                                                                                                                                                                                                                                                                                                                                                                                                                                                                                                                                                                                             |
|       | REE CUT BUT |                                          | and the second second second             | 14 14                |                             |                                           | LAS A                                       |                                  |           |       |          |               | +                   |         | -                                                                                                                                                                                                                                                                                                                                                                                                                                                                                                                                                                                                                                                                                                                                                                                                                                                                                                                                                                                                                                                                                                                                                                                                                                                                                                                                                                                                                                                                                                                                                                                                                                                                                                                                                                                                                                                                                                                                                                                                                                                                                                                           |
|       |             |                                          |                                          |                      |                             |                                           | STENSON SOME                                | -2-                              |           |       |          |               |                     |         |                                                                                                                                                                                                                                                                                                                                                                                                                                                                                                                                                                                                                                                                                                                                                                                                                                                                                                                                                                                                                                                                                                                                                                                                                                                                                                                                                                                                                                                                                                                                                                                                                                                                                                                                                                                                                                                                                                                                                                                                                                                                                                                             |
|       | <b> </b>    | 분년분                                      |                                          |                      |                             |                                           |                                             |                                  |           |       |          |               |                     |         | =                                                                                                                                                                                                                                                                                                                                                                                                                                                                                                                                                                                                                                                                                                                                                                                                                                                                                                                                                                                                                                                                                                                                                                                                                                                                                                                                                                                                                                                                                                                                                                                                                                                                                                                                                                                                                                                                                                                                                                                                                                                                                                                           |
|       |             |                                          | ľ.                                       | 1                    |                             |                                           | 1 20 1 10 1 10 10 10 10 10 10 10 10 10 10 1 |                                  |           |       |          |               |                     |         |                                                                                                                                                                                                                                                                                                                                                                                                                                                                                                                                                                                                                                                                                                                                                                                                                                                                                                                                                                                                                                                                                                                                                                                                                                                                                                                                                                                                                                                                                                                                                                                                                                                                                                                                                                                                                                                                                                                                                                                                                                                                                                                             |
|       |             |                                          |                                          |                      |                             | 0 0 0 20 20 20 0                          | Name and States                             | a loncond                        |           |       |          |               | <b>50 • 50 • 50</b> |         |                                                                                                                                                                                                                                                                                                                                                                                                                                                                                                                                                                                                                                                                                                                                                                                                                                                                                                                                                                                                                                                                                                                                                                                                                                                                                                                                                                                                                                                                                                                                                                                                                                                                                                                                                                                                                                                                                                                                                                                                                                                                                                                             |
|       |             |                                          |                                          |                      |                             |                                           | A 40 40 1                                   | 555555                           |           |       |          | EE 1 17       | 1341                | HOID7   |                                                                                                                                                                                                                                                                                                                                                                                                                                                                                                                                                                                                                                                                                                                                                                                                                                                                                                                                                                                                                                                                                                                                                                                                                                                                                                                                                                                                                                                                                                                                                                                                                                                                                                                                                                                                                                                                                                                                                                                                                                                                                                                             |
| 1     | 1           |                                          |                                          | 1 1                  | 1                           | 8 - 24 - 14 - 14 - 14 - 14 - 14 - 14 - 14 | 74-54 135                                   | 0 640 0 640                      |           | T.A.  |          |               |                     |         |                                                                                                                                                                                                                                                                                                                                                                                                                                                                                                                                                                                                                                                                                                                                                                                                                                                                                                                                                                                                                                                                                                                                                                                                                                                                                                                                                                                                                                                                                                                                                                                                                                                                                                                                                                                                                                                                                                                                                                                                                                                                                                                             |
|       |             |                                          |                                          |                      |                             |                                           |                                             | 20 60 50 60 50<br>20 60 50 60 50 |           |       |          | AN 150 AN 150 |                     |         |                                                                                                                                                                                                                                                                                                                                                                                                                                                                                                                                                                                                                                                                                                                                                                                                                                                                                                                                                                                                                                                                                                                                                                                                                                                                                                                                                                                                                                                                                                                                                                                                                                                                                                                                                                                                                                                                                                                                                                                                                                                                                                                             |
|       |             |                                          |                                          |                      |                             |                                           |                                             |                                  |           |       |          |               |                     |         |                                                                                                                                                                                                                                                                                                                                                                                                                                                                                                                                                                                                                                                                                                                                                                                                                                                                                                                                                                                                                                                                                                                                                                                                                                                                                                                                                                                                                                                                                                                                                                                                                                                                                                                                                                                                                                                                                                                                                                                                                                                                                                                             |
|       |             |                                          |                                          |                      |                             |                                           |                                             |                                  |           |       |          |               |                     |         | -                                                                                                                                                                                                                                                                                                                                                                                                                                                                                                                                                                                                                                                                                                                                                                                                                                                                                                                                                                                                                                                                                                                                                                                                                                                                                                                                                                                                                                                                                                                                                                                                                                                                                                                                                                                                                                                                                                                                                                                                                                                                                                                           |
|       |             |                                          |                                          |                      |                             |                                           |                                             |                                  |           |       |          |               |                     |         |                                                                                                                                                                                                                                                                                                                                                                                                                                                                                                                                                                                                                                                                                                                                                                                                                                                                                                                                                                                                                                                                                                                                                                                                                                                                                                                                                                                                                                                                                                                                                                                                                                                                                                                                                                                                                                                                                                                                                                                                                                                                                                                             |
|       |             |                                          |                                          |                      |                             |                                           |                                             |                                  |           |       |          |               |                     |         |                                                                                                                                                                                                                                                                                                                                                                                                                                                                                                                                                                                                                                                                                                                                                                                                                                                                                                                                                                                                                                                                                                                                                                                                                                                                                                                                                                                                                                                                                                                                                                                                                                                                                                                                                                                                                                                                                                                                                                                                                                                                                                                             |
|       |             |                                          |                                          |                      |                             |                                           |                                             |                                  |           |       |          |               |                     |         |                                                                                                                                                                                                                                                                                                                                                                                                                                                                                                                                                                                                                                                                                                                                                                                                                                                                                                                                                                                                                                                                                                                                                                                                                                                                                                                                                                                                                                                                                                                                                                                                                                                                                                                                                                                                                                                                                                                                                                                                                                                                                                                             |
|       |             |                                          |                                          |                      |                             |                                           |                                             |                                  |           |       |          |               |                     |         | _                                                                                                                                                                                                                                                                                                                                                                                                                                                                                                                                                                                                                                                                                                                                                                                                                                                                                                                                                                                                                                                                                                                                                                                                                                                                                                                                                                                                                                                                                                                                                                                                                                                                                                                                                                                                                                                                                                                                                                                                                                                                                                                           |
|       |             |                                          |                                          |                      |                             |                                           |                                             |                                  |           |       |          |               |                     |         |                                                                                                                                                                                                                                                                                                                                                                                                                                                                                                                                                                                                                                                                                                                                                                                                                                                                                                                                                                                                                                                                                                                                                                                                                                                                                                                                                                                                                                                                                                                                                                                                                                                                                                                                                                                                                                                                                                                                                                                                                                                                                                                             |
|       |             |                                          |                                          |                      |                             |                                           |                                             |                                  |           |       |          |               |                     |         |                                                                                                                                                                                                                                                                                                                                                                                                                                                                                                                                                                                                                                                                                                                                                                                                                                                                                                                                                                                                                                                                                                                                                                                                                                                                                                                                                                                                                                                                                                                                                                                                                                                                                                                                                                                                                                                                                                                                                                                                                                                                                                                             |
|       |             |                                          |                                          |                      |                             |                                           |                                             |                                  |           |       |          |               |                     |         |                                                                                                                                                                                                                                                                                                                                                                                                                                                                                                                                                                                                                                                                                                                                                                                                                                                                                                                                                                                                                                                                                                                                                                                                                                                                                                                                                                                                                                                                                                                                                                                                                                                                                                                                                                                                                                                                                                                                                                                                                                                                                                                             |
|       |             |                                          |                                          |                      |                             |                                           |                                             |                                  |           |       |          |               |                     |         |                                                                                                                                                                                                                                                                                                                                                                                                                                                                                                                                                                                                                                                                                                                                                                                                                                                                                                                                                                                                                                                                                                                                                                                                                                                                                                                                                                                                                                                                                                                                                                                                                                                                                                                                                                                                                                                                                                                                                                                                                                                                                                                             |
|       |             |                                          |                                          |                      |                             |                                           |                                             |                                  |           |       |          |               |                     |         |                                                                                                                                                                                                                                                                                                                                                                                                                                                                                                                                                                                                                                                                                                                                                                                                                                                                                                                                                                                                                                                                                                                                                                                                                                                                                                                                                                                                                                                                                                                                                                                                                                                                                                                                                                                                                                                                                                                                                                                                                                                                                                                             |
|       |             |                                          |                                          |                      |                             |                                           |                                             |                                  |           |       |          |               |                     |         |                                                                                                                                                                                                                                                                                                                                                                                                                                                                                                                                                                                                                                                                                                                                                                                                                                                                                                                                                                                                                                                                                                                                                                                                                                                                                                                                                                                                                                                                                                                                                                                                                                                                                                                                                                                                                                                                                                                                                                                                                                                                                                                             |
|       |             |                                          |                                          |                      |                             |                                           |                                             |                                  |           |       |          |               |                     |         |                                                                                                                                                                                                                                                                                                                                                                                                                                                                                                                                                                                                                                                                                                                                                                                                                                                                                                                                                                                                                                                                                                                                                                                                                                                                                                                                                                                                                                                                                                                                                                                                                                                                                                                                                                                                                                                                                                                                                                                                                                                                                                                             |
|       |             |                                          |                                          |                      |                             |                                           |                                             |                                  |           |       |          |               |                     |         |                                                                                                                                                                                                                                                                                                                                                                                                                                                                                                                                                                                                                                                                                                                                                                                                                                                                                                                                                                                                                                                                                                                                                                                                                                                                                                                                                                                                                                                                                                                                                                                                                                                                                                                                                                                                                                                                                                                                                                                                                                                                                                                             |
|       |             |                                          |                                          |                      |                             |                                           |                                             |                                  |           |       |          |               |                     |         |                                                                                                                                                                                                                                                                                                                                                                                                                                                                                                                                                                                                                                                                                                                                                                                                                                                                                                                                                                                                                                                                                                                                                                                                                                                                                                                                                                                                                                                                                                                                                                                                                                                                                                                                                                                                                                                                                                                                                                                                                                                                                                                             |
|       |             |                                          |                                          |                      |                             |                                           |                                             |                                  |           |       |          |               |                     |         |                                                                                                                                                                                                                                                                                                                                                                                                                                                                                                                                                                                                                                                                                                                                                                                                                                                                                                                                                                                                                                                                                                                                                                                                                                                                                                                                                                                                                                                                                                                                                                                                                                                                                                                                                                                                                                                                                                                                                                                                                                                                                                                             |
|       |             |                                          |                                          |                      |                             |                                           |                                             |                                  |           |       |          |               |                     |         |                                                                                                                                                                                                                                                                                                                                                                                                                                                                                                                                                                                                                                                                                                                                                                                                                                                                                                                                                                                                                                                                                                                                                                                                                                                                                                                                                                                                                                                                                                                                                                                                                                                                                                                                                                                                                                                                                                                                                                                                                                                                                                                             |
|       |             |                                          |                                          |                      |                             |                                           |                                             |                                  |           |       |          |               |                     |         |                                                                                                                                                                                                                                                                                                                                                                                                                                                                                                                                                                                                                                                                                                                                                                                                                                                                                                                                                                                                                                                                                                                                                                                                                                                                                                                                                                                                                                                                                                                                                                                                                                                                                                                                                                                                                                                                                                                                                                                                                                                                                                                             |