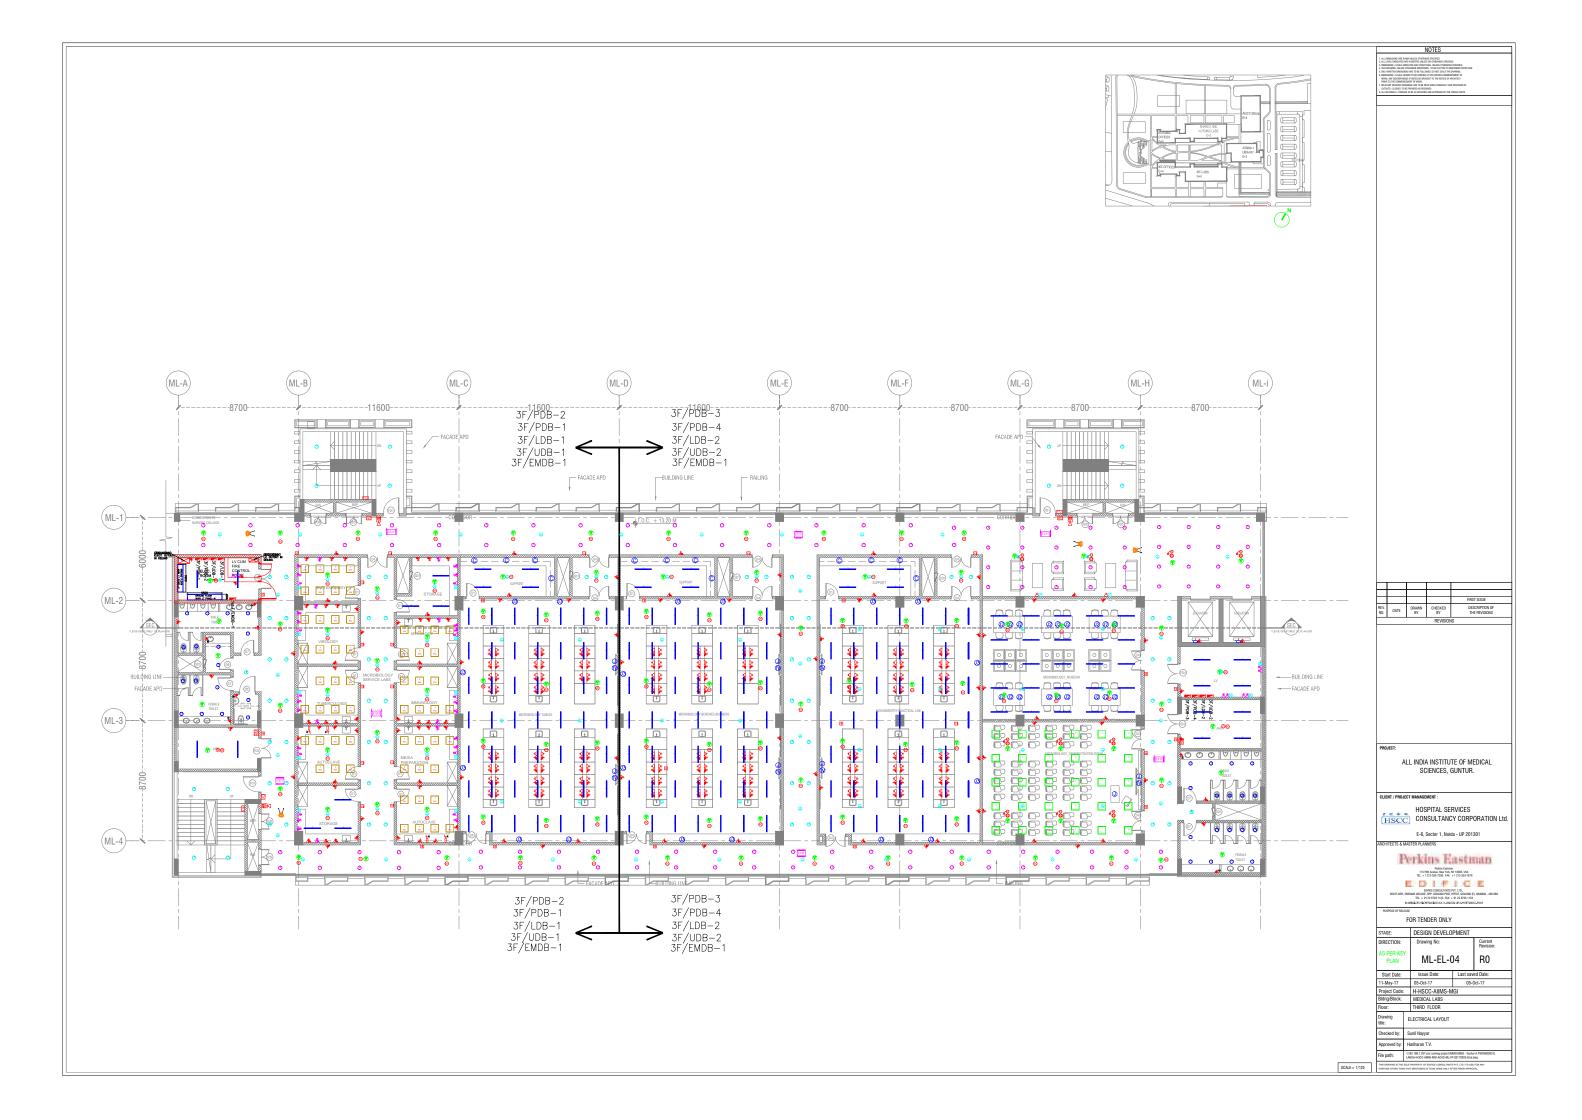

|       |             | 0                                        | 0                                        | 0 0                  | ٥                           | 00 0                                      | 0 0                                         |                                  | 00 0      | ) 6   | 0        | 0             | 0                   | 00      | A of a set of the   |
|-------|-------------|------------------------------------------|------------------------------------------|----------------------|-----------------------------|-------------------------------------------|---------------------------------------------|----------------------------------|-----------|-------|----------|---------------|---------------------|---------|-----------------------------------------------------------------------------------------------------------------------------------------------------------------------------------------------------------------------------------------------------------------------------------------------------------------------------------------------------------------------------------------------------------------------------------------------------------------------------------------------------------------------------------------------------------------------------------------------------------------------------------------------------------------------------------------------------------------------------------------------------------------------------------------------------------------------------------------------------------------------------------------------------------------------------------------------------------------------------------------------------------------------------------------------------------------------------------------------------------------------------------------------------------------------------------------------------------------------------------------------------------------------------------------------------------------------------------------------------------------------------------------------------------------------------------------------------------------------------------------------------------------------------------------------------------------------------------------------------------------------------------------------------------------------------------------------------------------------------------------------------------------------------------------------------------------------------------------------------------------------------------------------------------------------------------------------------------------------------------------------------------------------------------------------------------------------------------------------------------------------------|
|       |             |                                          | Ţ                                        | 1 1                  |                             | F                                         |                                             |                                  |           |       |          | ļ —           |                     | Ŧ       | (a) A few chiefs interesting of the last function of the state of t |
|       |             |                                          |                                          |                      |                             |                                           |                                             |                                  |           |       |          |               |                     | 1       | LEGEND FOR FIRE FIG<br>A 150¢ MS FIRE PIPE<br>B 150¢ MS SPRINKLER                                                                                                                                                                                                                                                                                                                                                                                                                                                                                                                                                                                                                                                                                                                                                                                                                                                                                                                                                                                                                                                                                                                                                                                                                                                                                                                                                                                                                                                                                                                                                                                                                                                                                                                                                                                                                                                                                                                                                                                                                                                           |
| _     |             |                                          |                                          | 1                    |                             | 1                                         |                                             |                                  | []        |       |          | ļ             | T                   | 1       | B 150¢ MS SPRINKLER<br>C 80¢ MS FIRE DRAIN                                                                                                                                                                                                                                                                                                                                                                                                                                                                                                                                                                                                                                                                                                                                                                                                                                                                                                                                                                                                                                                                                                                                                                                                                                                                                                                                                                                                                                                                                                                                                                                                                                                                                                                                                                                                                                                                                                                                                                                                                                                                                  |
|       | 1           |                                          |                                          | 1 1                  | 1                           | 1 1                                       | i í                                         |                                  | 1 1       |       |          | 1             |                     | Î.      | NO. OF SPRINKLER DIA O<br>1-2 256                                                                                                                                                                                                                                                                                                                                                                                                                                                                                                                                                                                                                                                                                                                                                                                                                                                                                                                                                                                                                                                                                                                                                                                                                                                                                                                                                                                                                                                                                                                                                                                                                                                                                                                                                                                                                                                                                                                                                                                                                                                                                           |
|       |             |                                          |                                          | 1ŕ                   |                             |                                           |                                             |                                  |           |       | <u> </u> | <u></u>       | <u>†</u>            | 1       | - <u>3</u> 320<br>4-5 400                                                                                                                                                                                                                                                                                                                                                                                                                                                                                                                                                                                                                                                                                                                                                                                                                                                                                                                                                                                                                                                                                                                                                                                                                                                                                                                                                                                                                                                                                                                                                                                                                                                                                                                                                                                                                                                                                                                                                                                                                                                                                                   |
| ĺ     |             |                                          |                                          |                      |                             |                                           | i î                                         |                                  |           |       |          |               | i.                  | 1       | 6-10 500<br>11-30 650                                                                                                                                                                                                                                                                                                                                                                                                                                                                                                                                                                                                                                                                                                                                                                                                                                                                                                                                                                                                                                                                                                                                                                                                                                                                                                                                                                                                                                                                                                                                                                                                                                                                                                                                                                                                                                                                                                                                                                                                                                                                                                       |
|       |             | <u></u>                                  |                                          |                      |                             |                                           |                                             |                                  |           |       | 1        | <u>i</u>      |                     |         |                                                                                                                                                                                                                                                                                                                                                                                                                                                                                                                                                                                                                                                                                                                                                                                                                                                                                                                                                                                                                                                                                                                                                                                                                                                                                                                                                                                                                                                                                                                                                                                                                                                                                                                                                                                                                                                                                                                                                                                                                                                                                                                             |
|       |             |                                          |                                          |                      |                             |                                           | 1                                           |                                  | e - 1     |       |          | į.            | ł                   |         | 101-ABOVE 15                                                                                                                                                                                                                                                                                                                                                                                                                                                                                                                                                                                                                                                                                                                                                                                                                                                                                                                                                                                                                                                                                                                                                                                                                                                                                                                                                                                                                                                                                                                                                                                                                                                                                                                                                                                                                                                                                                                                                                                                                                                                                                                |
|       | <br>        |                                          |                                          |                      | L                           |                                           |                                             |                                  |           |       |          |               |                     | ļ       | UP RIGHT SPRINKLER                                                                                                                                                                                                                                                                                                                                                                                                                                                                                                                                                                                                                                                                                                                                                                                                                                                                                                                                                                                                                                                                                                                                                                                                                                                                                                                                                                                                                                                                                                                                                                                                                                                                                                                                                                                                                                                                                                                                                                                                                                                                                                          |
|       |             |                                          |                                          |                      |                             | ļ                                         | -                                           |                                  |           |       |          | Ţ             | ļ                   | 1       | # PENDENT SPRINKLER                                                                                                                                                                                                                                                                                                                                                                                                                                                                                                                                                                                                                                                                                                                                                                                                                                                                                                                                                                                                                                                                                                                                                                                                                                                                                                                                                                                                                                                                                                                                                                                                                                                                                                                                                                                                                                                                                                                                                                                                                                                                                                         |
|       |             |                                          |                                          |                      |                             |                                           | 4                                           |                                  |           |       |          |               |                     | ļ       | PRE-ACTION SYSTEM                                                                                                                                                                                                                                                                                                                                                                                                                                                                                                                                                                                                                                                                                                                                                                                                                                                                                                                                                                                                                                                                                                                                                                                                                                                                                                                                                                                                                                                                                                                                                                                                                                                                                                                                                                                                                                                                                                                                                                                                                                                                                                           |
|       | i i         |                                          |                                          |                      | 4                           |                                           | 1                                           |                                  |           |       |          |               |                     | Ì       | FHC FIRE HOSE CABINET                                                                                                                                                                                                                                                                                                                                                                                                                                                                                                                                                                                                                                                                                                                                                                                                                                                                                                                                                                                                                                                                                                                                                                                                                                                                                                                                                                                                                                                                                                                                                                                                                                                                                                                                                                                                                                                                                                                                                                                                                                                                                                       |
| ĺ     |             |                                          |                                          |                      |                             | ì                                         | Í                                           |                                  |           |       |          | İ.            |                     | Ì       |                                                                                                                                                                                                                                                                                                                                                                                                                                                                                                                                                                                                                                                                                                                                                                                                                                                                                                                                                                                                                                                                                                                                                                                                                                                                                                                                                                                                                                                                                                                                                                                                                                                                                                                                                                                                                                                                                                                                                                                                                                                                                                                             |
| — - i |             |                                          |                                          | i                    |                             |                                           |                                             |                                  |           |       |          | 1             | İ.                  | 1       | -                                                                                                                                                                                                                                                                                                                                                                                                                                                                                                                                                                                                                                                                                                                                                                                                                                                                                                                                                                                                                                                                                                                                                                                                                                                                                                                                                                                                                                                                                                                                                                                                                                                                                                                                                                                                                                                                                                                                                                                                                                                                                                                           |
|       |             |                                          | ž.                                       |                      |                             |                                           |                                             |                                  | · · · · · | t     |          | π.<br>1       | 1 -                 |         |                                                                                                                                                                                                                                                                                                                                                                                                                                                                                                                                                                                                                                                                                                                                                                                                                                                                                                                                                                                                                                                                                                                                                                                                                                                                                                                                                                                                                                                                                                                                                                                                                                                                                                                                                                                                                                                                                                                                                                                                                                                                                                                             |
|       |             |                                          |                                          |                      |                             |                                           |                                             |                                  |           |       |          |               |                     |         |                                                                                                                                                                                                                                                                                                                                                                                                                                                                                                                                                                                                                                                                                                                                                                                                                                                                                                                                                                                                                                                                                                                                                                                                                                                                                                                                                                                                                                                                                                                                                                                                                                                                                                                                                                                                                                                                                                                                                                                                                                                                                                                             |
| 1     |             |                                          | 1                                        |                      | 4                           |                                           |                                             |                                  | 1 1       | C = 1 |          | Ĵ.            |                     |         |                                                                                                                                                                                                                                                                                                                                                                                                                                                                                                                                                                                                                                                                                                                                                                                                                                                                                                                                                                                                                                                                                                                                                                                                                                                                                                                                                                                                                                                                                                                                                                                                                                                                                                                                                                                                                                                                                                                                                                                                                                                                                                                             |
|       |             |                                          |                                          |                      |                             |                                           |                                             |                                  |           |       |          |               |                     | +       | -                                                                                                                                                                                                                                                                                                                                                                                                                                                                                                                                                                                                                                                                                                                                                                                                                                                                                                                                                                                                                                                                                                                                                                                                                                                                                                                                                                                                                                                                                                                                                                                                                                                                                                                                                                                                                                                                                                                                                                                                                                                                                                                           |
|       |             |                                          |                                          | 1                    |                             |                                           |                                             |                                  |           |       |          |               |                     | 1       |                                                                                                                                                                                                                                                                                                                                                                                                                                                                                                                                                                                                                                                                                                                                                                                                                                                                                                                                                                                                                                                                                                                                                                                                                                                                                                                                                                                                                                                                                                                                                                                                                                                                                                                                                                                                                                                                                                                                                                                                                                                                                                                             |
|       |             |                                          |                                          |                      |                             |                                           |                                             | N-1 1-1                          |           |       |          |               | <u></u>             | <u></u> |                                                                                                                                                                                                                                                                                                                                                                                                                                                                                                                                                                                                                                                                                                                                                                                                                                                                                                                                                                                                                                                                                                                                                                                                                                                                                                                                                                                                                                                                                                                                                                                                                                                                                                                                                                                                                                                                                                                                                                                                                                                                                                                             |
|       |             | i i i i i i                              |                                          |                      |                             |                                           |                                             |                                  |           |       |          |               | 1                   | 1       |                                                                                                                                                                                                                                                                                                                                                                                                                                                                                                                                                                                                                                                                                                                                                                                                                                                                                                                                                                                                                                                                                                                                                                                                                                                                                                                                                                                                                                                                                                                                                                                                                                                                                                                                                                                                                                                                                                                                                                                                                                                                                                                             |
|       | . the       | 23 - 24 - 25 - 25                        | 19 000 1997 000 1 996 000 1 996 000 1 99 | 200 00 00000 0000000 | 100 BOM 100 100 100 100 100 |                                           |                                             |                                  |           |       |          | 1             | 1 -                 | 1       |                                                                                                                                                                                                                                                                                                                                                                                                                                                                                                                                                                                                                                                                                                                                                                                                                                                                                                                                                                                                                                                                                                                                                                                                                                                                                                                                                                                                                                                                                                                                                                                                                                                                                                                                                                                                                                                                                                                                                                                                                                                                                                                             |
|       |             | NSEL -                                   |                                          | ∎¥=                  |                             |                                           |                                             | +                                |           |       |          | 1             |                     |         |                                                                                                                                                                                                                                                                                                                                                                                                                                                                                                                                                                                                                                                                                                                                                                                                                                                                                                                                                                                                                                                                                                                                                                                                                                                                                                                                                                                                                                                                                                                                                                                                                                                                                                                                                                                                                                                                                                                                                                                                                                                                                                                             |
|       |             | 1 <del>3</del> <del>7</del> <del>1</del> |                                          |                      |                             |                                           |                                             |                                  |           |       |          | 1             |                     |         |                                                                                                                                                                                                                                                                                                                                                                                                                                                                                                                                                                                                                                                                                                                                                                                                                                                                                                                                                                                                                                                                                                                                                                                                                                                                                                                                                                                                                                                                                                                                                                                                                                                                                                                                                                                                                                                                                                                                                                                                                                                                                                                             |
|       | REE CUT BUT |                                          | and the second second second             | 14 14                |                             |                                           | LAS A                                       |                                  |           |       |          |               | +                   |         | -                                                                                                                                                                                                                                                                                                                                                                                                                                                                                                                                                                                                                                                                                                                                                                                                                                                                                                                                                                                                                                                                                                                                                                                                                                                                                                                                                                                                                                                                                                                                                                                                                                                                                                                                                                                                                                                                                                                                                                                                                                                                                                                           |
|       |             |                                          |                                          |                      |                             |                                           | STENSON SOME                                | -2-                              |           |       |          |               |                     |         |                                                                                                                                                                                                                                                                                                                                                                                                                                                                                                                                                                                                                                                                                                                                                                                                                                                                                                                                                                                                                                                                                                                                                                                                                                                                                                                                                                                                                                                                                                                                                                                                                                                                                                                                                                                                                                                                                                                                                                                                                                                                                                                             |
|       | <b> </b>    | 분년분                                      |                                          |                      |                             |                                           |                                             |                                  |           |       |          |               |                     |         | =                                                                                                                                                                                                                                                                                                                                                                                                                                                                                                                                                                                                                                                                                                                                                                                                                                                                                                                                                                                                                                                                                                                                                                                                                                                                                                                                                                                                                                                                                                                                                                                                                                                                                                                                                                                                                                                                                                                                                                                                                                                                                                                           |
|       |             |                                          | ľ.                                       | 1                    |                             |                                           | 1 20 1 10 1 10 10 10 10 10 10 10 10 10 10 1 |                                  |           |       |          |               |                     |         |                                                                                                                                                                                                                                                                                                                                                                                                                                                                                                                                                                                                                                                                                                                                                                                                                                                                                                                                                                                                                                                                                                                                                                                                                                                                                                                                                                                                                                                                                                                                                                                                                                                                                                                                                                                                                                                                                                                                                                                                                                                                                                                             |
|       |             |                                          |                                          |                      |                             | 0 0 0 20 20 20 0                          | Name and States                             | a loncond                        |           |       |          |               | <b>50 • 50 • 50</b> |         |                                                                                                                                                                                                                                                                                                                                                                                                                                                                                                                                                                                                                                                                                                                                                                                                                                                                                                                                                                                                                                                                                                                                                                                                                                                                                                                                                                                                                                                                                                                                                                                                                                                                                                                                                                                                                                                                                                                                                                                                                                                                                                                             |
|       |             |                                          |                                          |                      |                             |                                           | A 40 40 1                                   | 555555                           |           |       |          | EE 1 17       | 1341                | HOID7   |                                                                                                                                                                                                                                                                                                                                                                                                                                                                                                                                                                                                                                                                                                                                                                                                                                                                                                                                                                                                                                                                                                                                                                                                                                                                                                                                                                                                                                                                                                                                                                                                                                                                                                                                                                                                                                                                                                                                                                                                                                                                                                                             |
| 1     | 1           |                                          |                                          | 1 1                  | 1                           | 8 - 24 - 14 - 14 - 14 - 14 - 14 - 14 - 14 | 74-54 135                                   | 0 640 0 640                      |           | T.A.  |          |               |                     |         |                                                                                                                                                                                                                                                                                                                                                                                                                                                                                                                                                                                                                                                                                                                                                                                                                                                                                                                                                                                                                                                                                                                                                                                                                                                                                                                                                                                                                                                                                                                                                                                                                                                                                                                                                                                                                                                                                                                                                                                                                                                                                                                             |
|       |             |                                          |                                          |                      |                             |                                           |                                             | 20 60 50 60 50<br>20 60 50 60 50 |           |       |          | AN 150 AN 150 |                     |         |                                                                                                                                                                                                                                                                                                                                                                                                                                                                                                                                                                                                                                                                                                                                                                                                                                                                                                                                                                                                                                                                                                                                                                                                                                                                                                                                                                                                                                                                                                                                                                                                                                                                                                                                                                                                                                                                                                                                                                                                                                                                                                                             |
|       |             |                                          |                                          |                      |                             |                                           |                                             |                                  |           |       |          |               |                     |         |                                                                                                                                                                                                                                                                                                                                                                                                                                                                                                                                                                                                                                                                                                                                                                                                                                                                                                                                                                                                                                                                                                                                                                                                                                                                                                                                                                                                                                                                                                                                                                                                                                                                                                                                                                                                                                                                                                                                                                                                                                                                                                                             |
|       |             |                                          |                                          |                      |                             |                                           |                                             |                                  |           |       |          |               |                     |         | -                                                                                                                                                                                                                                                                                                                                                                                                                                                                                                                                                                                                                                                                                                                                                                                                                                                                                                                                                                                                                                                                                                                                                                                                                                                                                                                                                                                                                                                                                                                                                                                                                                                                                                                                                                                                                                                                                                                                                                                                                                                                                                                           |
|       |             |                                          |                                          |                      |                             |                                           |                                             |                                  |           |       |          |               |                     |         |                                                                                                                                                                                                                                                                                                                                                                                                                                                                                                                                                                                                                                                                                                                                                                                                                                                                                                                                                                                                                                                                                                                                                                                                                                                                                                                                                                                                                                                                                                                                                                                                                                                                                                                                                                                                                                                                                                                                                                                                                                                                                                                             |
|       |             |                                          |                                          |                      |                             |                                           |                                             |                                  |           |       |          |               |                     |         |                                                                                                                                                                                                                                                                                                                                                                                                                                                                                                                                                                                                                                                                                                                                                                                                                                                                                                                                                                                                                                                                                                                                                                                                                                                                                                                                                                                                                                                                                                                                                                                                                                                                                                                                                                                                                                                                                                                                                                                                                                                                                                                             |
|       |             |                                          |                                          |                      |                             |                                           |                                             |                                  |           |       |          |               |                     |         |                                                                                                                                                                                                                                                                                                                                                                                                                                                                                                                                                                                                                                                                                                                                                                                                                                                                                                                                                                                                                                                                                                                                                                                                                                                                                                                                                                                                                                                                                                                                                                                                                                                                                                                                                                                                                                                                                                                                                                                                                                                                                                                             |
|       |             |                                          |                                          |                      |                             |                                           |                                             |                                  |           |       |          |               |                     |         | _                                                                                                                                                                                                                                                                                                                                                                                                                                                                                                                                                                                                                                                                                                                                                                                                                                                                                                                                                                                                                                                                                                                                                                                                                                                                                                                                                                                                                                                                                                                                                                                                                                                                                                                                                                                                                                                                                                                                                                                                                                                                                                                           |
|       |             |                                          |                                          |                      |                             |                                           |                                             |                                  |           |       |          |               |                     |         |                                                                                                                                                                                                                                                                                                                                                                                                                                                                                                                                                                                                                                                                                                                                                                                                                                                                                                                                                                                                                                                                                                                                                                                                                                                                                                                                                                                                                                                                                                                                                                                                                                                                                                                                                                                                                                                                                                                                                                                                                                                                                                                             |
|       |             |                                          |                                          |                      |                             |                                           |                                             |                                  |           |       |          |               |                     |         |                                                                                                                                                                                                                                                                                                                                                                                                                                                                                                                                                                                                                                                                                                                                                                                                                                                                                                                                                                                                                                                                                                                                                                                                                                                                                                                                                                                                                                                                                                                                                                                                                                                                                                                                                                                                                                                                                                                                                                                                                                                                                                                             |
|       |             |                                          |                                          |                      |                             |                                           |                                             |                                  |           |       |          |               |                     |         |                                                                                                                                                                                                                                                                                                                                                                                                                                                                                                                                                                                                                                                                                                                                                                                                                                                                                                                                                                                                                                                                                                                                                                                                                                                                                                                                                                                                                                                                                                                                                                                                                                                                                                                                                                                                                                                                                                                                                                                                                                                                                                                             |
|       |             |                                          |                                          |                      |                             |                                           |                                             |                                  |           |       |          |               |                     |         |                                                                                                                                                                                                                                                                                                                                                                                                                                                                                                                                                                                                                                                                                                                                                                                                                                                                                                                                                                                                                                                                                                                                                                                                                                                                                                                                                                                                                                                                                                                                                                                                                                                                                                                                                                                                                                                                                                                                                                                                                                                                                                                             |
|       |             |                                          |                                          |                      |                             |                                           |                                             |                                  |           |       |          |               |                     |         |                                                                                                                                                                                                                                                                                                                                                                                                                                                                                                                                                                                                                                                                                                                                                                                                                                                                                                                                                                                                                                                                                                                                                                                                                                                                                                                                                                                                                                                                                                                                                                                                                                                                                                                                                                                                                                                                                                                                                                                                                                                                                                                             |
|       |             |                                          |                                          |                      |                             |                                           |                                             |                                  |           |       |          |               |                     |         |                                                                                                                                                                                                                                                                                                                                                                                                                                                                                                                                                                                                                                                                                                                                                                                                                                                                                                                                                                                                                                                                                                                                                                                                                                                                                                                                                                                                                                                                                                                                                                                                                                                                                                                                                                                                                                                                                                                                                                                                                                                                                                                             |
|       |             |                                          |                                          |                      |                             |                                           |                                             |                                  |           |       |          |               |                     |         |                                                                                                                                                                                                                                                                                                                                                                                                                                                                                                                                                                                                                                                                                                                                                                                                                                                                                                                                                                                                                                                                                                                                                                                                                                                                                                                                                                                                                                                                                                                                                                                                                                                                                                                                                                                                                                                                                                                                                                                                                                                                                                                             |
|       |             |                                          |                                          |                      |                             |                                           |                                             |                                  |           |       |          |               |                     |         |                                                                                                                                                                                                                                                                                                                                                                                                                                                                                                                                                                                                                                                                                                                                                                                                                                                                                                                                                                                                                                                                                                                                                                                                                                                                                                                                                                                                                                                                                                                                                                                                                                                                                                                                                                                                                                                                                                                                                                                                                                                                                                                             |
|       |             |                                          |                                          |                      |                             |                                           |                                             |                                  |           |       |          |               |                     |         |                                                                                                                                                                                                                                                                                                                                                                                                                                                                                                                                                                                                                                                                                                                                                                                                                                                                                                                                                                                                                                                                                                                                                                                                                                                                                                                                                                                                                                                                                                                                                                                                                                                                                                                                                                                                                                                                                                                                                                                                                                                                                                                             |
|       |             |                                          |                                          |                      |                             |                                           |                                             |                                  |           |       |          |               |                     |         |                                                                                                                                                                                                                                                                                                                                                                                                                                                                                                                                                                                                                                                                                                                                                                                                                                                                                                                                                                                                                                                                                                                                                                                                                                                                                                                                                                                                                                                                                                                                                                                                                                                                                                                                                                                                                                                                                                                                                                                                                                                                                                                             |
|       |             |                                          |                                          |                      |                             |                                           |                                             |                                  |           |       |          |               |                     |         |                                                                                                                                                                                                                                                                                                                                                                                                                                                                                                                                                                                                                                                                                                                                                                                                                                                                                                                                                                                                                                                                                                                                                                                                                                                                                                                                                                                                                                                                                                                                                                                                                                                                                                                                                                                                                                                                                                                                                                                                                                                                                                                             |
|       |             |                                          |                                          |                      |                             |                                           |                                             |                                  |           |       |          |               |                     |         |                                                                                                                                                                                                                                                                                                                                                                                                                                                                                                                                                                                                                                                                                                                                                                                                                                                                                                                                                                                                                                                                                                                                                                                                                                                                                                                                                                                                                                                                                                                                                                                                                                                                                                                                                                                                                                                                                                                                                                                                                                                                                                                             |