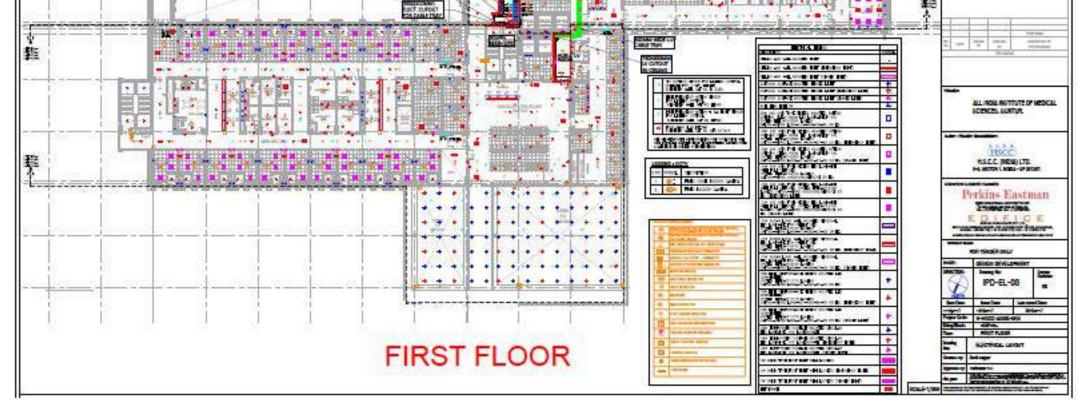

|       |             | 0                                        | 0                                        | 0 0                  | ٥                           | 00 0                                      | 0 0                                         |                                  | 00 0      | ) 6   | 0        | 0             | 0                   | 00      | A of a set of the   |
|-------|-------------|------------------------------------------|------------------------------------------|----------------------|-----------------------------|-------------------------------------------|---------------------------------------------|----------------------------------|-----------|-------|----------|---------------|---------------------|---------|-----------------------------------------------------------------------------------------------------------------------------------------------------------------------------------------------------------------------------------------------------------------------------------------------------------------------------------------------------------------------------------------------------------------------------------------------------------------------------------------------------------------------------------------------------------------------------------------------------------------------------------------------------------------------------------------------------------------------------------------------------------------------------------------------------------------------------------------------------------------------------------------------------------------------------------------------------------------------------------------------------------------------------------------------------------------------------------------------------------------------------------------------------------------------------------------------------------------------------------------------------------------------------------------------------------------------------------------------------------------------------------------------------------------------------------------------------------------------------------------------------------------------------------------------------------------------------------------------------------------------------------------------------------------------------------------------------------------------------------------------------------------------------------------------------------------------------------------------------------------------------------------------------------------------------------------------------------------------------------------------------------------------------------------------------------------------------------------------------------------------------|
|       |             |                                          | Ţ                                        | 1 1                  |                             | F                                         |                                             |                                  |           |       |          | ļ —           |                     | Ŧ       | (a) A few chiefs interesting of the last function of the state of t |
|       |             |                                          |                                          |                      |                             |                                           |                                             |                                  |           |       |          |               |                     | 1       | LEGEND FOR FIRE FIG<br>A 150¢ MS FIRE PIPE<br>B 150¢ MS SPRINKLER                                                                                                                                                                                                                                                                                                                                                                                                                                                                                                                                                                                                                                                                                                                                                                                                                                                                                                                                                                                                                                                                                                                                                                                                                                                                                                                                                                                                                                                                                                                                                                                                                                                                                                                                                                                                                                                                                                                                                                                                                                                           |
| _     |             |                                          |                                          | 1                    |                             | 1                                         |                                             |                                  | []        |       |          | ļ             | T                   | 1       | B 150¢ MS SPRINKLER<br>C 80¢ MS FIRE DRAIN                                                                                                                                                                                                                                                                                                                                                                                                                                                                                                                                                                                                                                                                                                                                                                                                                                                                                                                                                                                                                                                                                                                                                                                                                                                                                                                                                                                                                                                                                                                                                                                                                                                                                                                                                                                                                                                                                                                                                                                                                                                                                  |
|       | 1           |                                          |                                          | 1 1                  | 1                           | 1 1                                       | i í                                         |                                  | 1 1       |       |          | 1             |                     | Î.      | NO. OF SPRINKLER DIA O<br>1-2 256                                                                                                                                                                                                                                                                                                                                                                                                                                                                                                                                                                                                                                                                                                                                                                                                                                                                                                                                                                                                                                                                                                                                                                                                                                                                                                                                                                                                                                                                                                                                                                                                                                                                                                                                                                                                                                                                                                                                                                                                                                                                                           |
|       |             |                                          |                                          | 1ŕ                   |                             |                                           |                                             |                                  |           |       | <u> </u> | <u></u>       | <u>†</u>            | 1       | - <u>3</u> 320<br>4-5 400                                                                                                                                                                                                                                                                                                                                                                                                                                                                                                                                                                                                                                                                                                                                                                                                                                                                                                                                                                                                                                                                                                                                                                                                                                                                                                                                                                                                                                                                                                                                                                                                                                                                                                                                                                                                                                                                                                                                                                                                                                                                                                   |
| ĺ     |             |                                          |                                          |                      |                             |                                           | i î                                         |                                  |           |       |          |               | i.                  | 1       | 6-10 500<br>11-30 650                                                                                                                                                                                                                                                                                                                                                                                                                                                                                                                                                                                                                                                                                                                                                                                                                                                                                                                                                                                                                                                                                                                                                                                                                                                                                                                                                                                                                                                                                                                                                                                                                                                                                                                                                                                                                                                                                                                                                                                                                                                                                                       |
|       |             | <u></u>                                  |                                          |                      |                             |                                           |                                             |                                  |           |       | 1        | <u>i</u>      |                     |         |                                                                                                                                                                                                                                                                                                                                                                                                                                                                                                                                                                                                                                                                                                                                                                                                                                                                                                                                                                                                                                                                                                                                                                                                                                                                                                                                                                                                                                                                                                                                                                                                                                                                                                                                                                                                                                                                                                                                                                                                                                                                                                                             |
|       |             |                                          |                                          |                      |                             |                                           | 1                                           |                                  | e - 1     |       |          | į.            | ł                   |         | 101-ABOVE 15                                                                                                                                                                                                                                                                                                                                                                                                                                                                                                                                                                                                                                                                                                                                                                                                                                                                                                                                                                                                                                                                                                                                                                                                                                                                                                                                                                                                                                                                                                                                                                                                                                                                                                                                                                                                                                                                                                                                                                                                                                                                                                                |
|       | <br>        |                                          |                                          |                      | L                           |                                           |                                             |                                  |           |       |          |               |                     | ļ       | UP RIGHT SPRINKLER                                                                                                                                                                                                                                                                                                                                                                                                                                                                                                                                                                                                                                                                                                                                                                                                                                                                                                                                                                                                                                                                                                                                                                                                                                                                                                                                                                                                                                                                                                                                                                                                                                                                                                                                                                                                                                                                                                                                                                                                                                                                                                          |
|       |             |                                          |                                          |                      |                             | ļ                                         | -                                           |                                  |           |       |          | Ţ             | ļ                   | 1       | # PENDENT SPRINKLER                                                                                                                                                                                                                                                                                                                                                                                                                                                                                                                                                                                                                                                                                                                                                                                                                                                                                                                                                                                                                                                                                                                                                                                                                                                                                                                                                                                                                                                                                                                                                                                                                                                                                                                                                                                                                                                                                                                                                                                                                                                                                                         |
|       |             |                                          |                                          |                      |                             |                                           | 4                                           |                                  |           |       |          |               |                     | ļ       | PRE-ACTION SYSTEM                                                                                                                                                                                                                                                                                                                                                                                                                                                                                                                                                                                                                                                                                                                                                                                                                                                                                                                                                                                                                                                                                                                                                                                                                                                                                                                                                                                                                                                                                                                                                                                                                                                                                                                                                                                                                                                                                                                                                                                                                                                                                                           |
|       | i i         |                                          |                                          |                      | 4                           |                                           | 1                                           |                                  |           |       |          |               |                     | Ì       | FHC FIRE HOSE CABINET                                                                                                                                                                                                                                                                                                                                                                                                                                                                                                                                                                                                                                                                                                                                                                                                                                                                                                                                                                                                                                                                                                                                                                                                                                                                                                                                                                                                                                                                                                                                                                                                                                                                                                                                                                                                                                                                                                                                                                                                                                                                                                       |
| ĺ     |             |                                          |                                          |                      |                             | ì                                         | Í                                           |                                  |           |       |          | İ.            |                     | Ì       |                                                                                                                                                                                                                                                                                                                                                                                                                                                                                                                                                                                                                                                                                                                                                                                                                                                                                                                                                                                                                                                                                                                                                                                                                                                                                                                                                                                                                                                                                                                                                                                                                                                                                                                                                                                                                                                                                                                                                                                                                                                                                                                             |
| — - i |             |                                          |                                          | i                    |                             |                                           |                                             |                                  |           |       |          | 1             | İ.                  | 1       | -                                                                                                                                                                                                                                                                                                                                                                                                                                                                                                                                                                                                                                                                                                                                                                                                                                                                                                                                                                                                                                                                                                                                                                                                                                                                                                                                                                                                                                                                                                                                                                                                                                                                                                                                                                                                                                                                                                                                                                                                                                                                                                                           |
|       |             |                                          | ž.                                       |                      |                             |                                           |                                             |                                  | · · · · · | t     |          | π.<br>1       | 1 -                 |         |                                                                                                                                                                                                                                                                                                                                                                                                                                                                                                                                                                                                                                                                                                                                                                                                                                                                                                                                                                                                                                                                                                                                                                                                                                                                                                                                                                                                                                                                                                                                                                                                                                                                                                                                                                                                                                                                                                                                                                                                                                                                                                                             |
|       |             |                                          |                                          |                      |                             |                                           |                                             |                                  |           |       |          |               |                     |         |                                                                                                                                                                                                                                                                                                                                                                                                                                                                                                                                                                                                                                                                                                                                                                                                                                                                                                                                                                                                                                                                                                                                                                                                                                                                                                                                                                                                                                                                                                                                                                                                                                                                                                                                                                                                                                                                                                                                                                                                                                                                                                                             |
| 1     |             |                                          | 1                                        |                      | 4                           |                                           |                                             |                                  | 1 1       | C = 1 |          | Ĵ.            |                     |         |                                                                                                                                                                                                                                                                                                                                                                                                                                                                                                                                                                                                                                                                                                                                                                                                                                                                                                                                                                                                                                                                                                                                                                                                                                                                                                                                                                                                                                                                                                                                                                                                                                                                                                                                                                                                                                                                                                                                                                                                                                                                                                                             |
|       |             |                                          |                                          |                      |                             |                                           |                                             |                                  |           |       |          |               |                     | +       | -                                                                                                                                                                                                                                                                                                                                                                                                                                                                                                                                                                                                                                                                                                                                                                                                                                                                                                                                                                                                                                                                                                                                                                                                                                                                                                                                                                                                                                                                                                                                                                                                                                                                                                                                                                                                                                                                                                                                                                                                                                                                                                                           |
|       |             |                                          |                                          | 1                    |                             |                                           |                                             |                                  |           |       |          |               |                     | 1       |                                                                                                                                                                                                                                                                                                                                                                                                                                                                                                                                                                                                                                                                                                                                                                                                                                                                                                                                                                                                                                                                                                                                                                                                                                                                                                                                                                                                                                                                                                                                                                                                                                                                                                                                                                                                                                                                                                                                                                                                                                                                                                                             |
|       |             |                                          |                                          |                      |                             |                                           |                                             | N-1 1-1                          |           |       |          |               | <u></u>             | <u></u> |                                                                                                                                                                                                                                                                                                                                                                                                                                                                                                                                                                                                                                                                                                                                                                                                                                                                                                                                                                                                                                                                                                                                                                                                                                                                                                                                                                                                                                                                                                                                                                                                                                                                                                                                                                                                                                                                                                                                                                                                                                                                                                                             |
|       |             | i i i i i i                              |                                          |                      |                             |                                           |                                             |                                  |           |       |          |               | 1                   | 1       |                                                                                                                                                                                                                                                                                                                                                                                                                                                                                                                                                                                                                                                                                                                                                                                                                                                                                                                                                                                                                                                                                                                                                                                                                                                                                                                                                                                                                                                                                                                                                                                                                                                                                                                                                                                                                                                                                                                                                                                                                                                                                                                             |
|       | . the       | 23 - 24 - 25 - 25                        | 19 000 1997 000 1 996 000 1 996 000 1 99 | 200 00 00000 0000000 | 100 BOM 100 100 100 100 100 |                                           |                                             |                                  |           |       |          | 1             | 1 -                 | 1       |                                                                                                                                                                                                                                                                                                                                                                                                                                                                                                                                                                                                                                                                                                                                                                                                                                                                                                                                                                                                                                                                                                                                                                                                                                                                                                                                                                                                                                                                                                                                                                                                                                                                                                                                                                                                                                                                                                                                                                                                                                                                                                                             |
|       |             | NSEL -                                   |                                          | ∎¥=                  |                             |                                           |                                             | +                                |           |       |          | 1             |                     |         |                                                                                                                                                                                                                                                                                                                                                                                                                                                                                                                                                                                                                                                                                                                                                                                                                                                                                                                                                                                                                                                                                                                                                                                                                                                                                                                                                                                                                                                                                                                                                                                                                                                                                                                                                                                                                                                                                                                                                                                                                                                                                                                             |
|       |             | 1 <del>3</del> <del>7</del> <del>1</del> |                                          |                      |                             |                                           |                                             |                                  |           |       |          | 1             |                     |         |                                                                                                                                                                                                                                                                                                                                                                                                                                                                                                                                                                                                                                                                                                                                                                                                                                                                                                                                                                                                                                                                                                                                                                                                                                                                                                                                                                                                                                                                                                                                                                                                                                                                                                                                                                                                                                                                                                                                                                                                                                                                                                                             |
|       | REE CUT BUT |                                          | and the second second second             | 14 14                |                             |                                           | LAS A                                       |                                  |           |       |          |               | +                   |         | -                                                                                                                                                                                                                                                                                                                                                                                                                                                                                                                                                                                                                                                                                                                                                                                                                                                                                                                                                                                                                                                                                                                                                                                                                                                                                                                                                                                                                                                                                                                                                                                                                                                                                                                                                                                                                                                                                                                                                                                                                                                                                                                           |
|       |             |                                          |                                          |                      |                             |                                           | STENSON SOME                                | -2-                              |           |       |          |               |                     |         |                                                                                                                                                                                                                                                                                                                                                                                                                                                                                                                                                                                                                                                                                                                                                                                                                                                                                                                                                                                                                                                                                                                                                                                                                                                                                                                                                                                                                                                                                                                                                                                                                                                                                                                                                                                                                                                                                                                                                                                                                                                                                                                             |
|       | <b> </b>    | 분년분                                      |                                          |                      |                             |                                           |                                             |                                  |           |       |          |               |                     |         | =                                                                                                                                                                                                                                                                                                                                                                                                                                                                                                                                                                                                                                                                                                                                                                                                                                                                                                                                                                                                                                                                                                                                                                                                                                                                                                                                                                                                                                                                                                                                                                                                                                                                                                                                                                                                                                                                                                                                                                                                                                                                                                                           |
|       |             |                                          | ľ.                                       | 1                    |                             |                                           | 1 20 1 10 1 10 10 10 10 10 10 10 10 10 10 1 |                                  |           |       |          |               |                     |         |                                                                                                                                                                                                                                                                                                                                                                                                                                                                                                                                                                                                                                                                                                                                                                                                                                                                                                                                                                                                                                                                                                                                                                                                                                                                                                                                                                                                                                                                                                                                                                                                                                                                                                                                                                                                                                                                                                                                                                                                                                                                                                                             |
|       |             |                                          |                                          |                      |                             | 0 0 0 20 20 20 0                          | Name and States                             | a loncond                        |           |       |          |               | <b>50 • 50 • 50</b> |         |                                                                                                                                                                                                                                                                                                                                                                                                                                                                                                                                                                                                                                                                                                                                                                                                                                                                                                                                                                                                                                                                                                                                                                                                                                                                                                                                                                                                                                                                                                                                                                                                                                                                                                                                                                                                                                                                                                                                                                                                                                                                                                                             |
|       |             |                                          |                                          |                      |                             |                                           | A 40 40 1                                   | 555555                           |           |       |          | EE 1 17       | 1341                | HOID7   |                                                                                                                                                                                                                                                                                                                                                                                                                                                                                                                                                                                                                                                                                                                                                                                                                                                                                                                                                                                                                                                                                                                                                                                                                                                                                                                                                                                                                                                                                                                                                                                                                                                                                                                                                                                                                                                                                                                                                                                                                                                                                                                             |
| 1     | 1           |                                          |                                          | 1 1                  | 1                           | 8 - 24 - 14 - 14 - 14 - 14 - 14 - 14 - 14 | 74-54 135                                   | 0 640 0 640                      |           | T.A.  |          |               |                     |         |                                                                                                                                                                                                                                                                                                                                                                                                                                                                                                                                                                                                                                                                                                                                                                                                                                                                                                                                                                                                                                                                                                                                                                                                                                                                                                                                                                                                                                                                                                                                                                                                                                                                                                                                                                                                                                                                                                                                                                                                                                                                                                                             |
|       |             |                                          |                                          |                      |                             |                                           |                                             | 20 60 50 60 50<br>20 60 50 60 50 |           |       |          | AN 150 AN 150 |                     |         |                                                                                                                                                                                                                                                                                                                                                                                                                                                                                                                                                                                                                                                                                                                                                                                                                                                                                                                                                                                                                                                                                                                                                                                                                                                                                                                                                                                                                                                                                                                                                                                                                                                                                                                                                                                                                                                                                                                                                                                                                                                                                                                             |
|       |             |                                          |                                          |                      |                             |                                           |                                             |                                  |           |       |          |               |                     |         |                                                                                                                                                                                                                                                                                                                                                                                                                                                                                                                                                                                                                                                                                                                                                                                                                                                                                                                                                                                                                                                                                                                                                                                                                                                                                                                                                                                                                                                                                                                                                                                                                                                                                                                                                                                                                                                                                                                                                                                                                                                                                                                             |
|       |             |                                          |                                          |                      |                             |                                           |                                             |                                  |           |       |          |               |                     |         | -                                                                                                                                                                                                                                                                                                                                                                                                                                                                                                                                                                                                                                                                                                                                                                                                                                                                                                                                                                                                                                                                                                                                                                                                                                                                                                                                                                                                                                                                                                                                                                                                                                                                                                                                                                                                                                                                                                                                                                                                                                                                                                                           |
|       |             |                                          |                                          |                      |                             |                                           |                                             |                                  |           |       |          |               |                     |         |                                                                                                                                                                                                                                                                                                                                                                                                                                                                                                                                                                                                                                                                                                                                                                                                                                                                                                                                                                                                                                                                                                                                                                                                                                                                                                                                                                                                                                                                                                                                                                                                                                                                                                                                                                                                                                                                                                                                                                                                                                                                                                                             |
|       |             |                                          |                                          |                      |                             |                                           |                                             |                                  |           |       |          |               |                     |         |                                                                                                                                                                                                                                                                                                                                                                                                                                                                                                                                                                                                                                                                                                                                                                                                                                                                                                                                                                                                                                                                                                                                                                                                                                                                                                                                                                                                                                                                                                                                                                                                                                                                                                                                                                                                                                                                                                                                                                                                                                                                                                                             |
|       |             |                                          |                                          |                      |                             |                                           |                                             |                                  |           |       |          |               |                     |         |                                                                                                                                                                                                                                                                                                                                                                                                                                                                                                                                                                                                                                                                                                                                                                                                                                                                                                                                                                                                                                                                                                                                                                                                                                                                                                                                                                                                                                                                                                                                                                                                                                                                                                                                                                                                                                                                                                                                                                                                                                                                                                                             |
|       |             |                                          |                                          |                      |                             |                                           |                                             |                                  |           |       |          |               |                     |         | _                                                                                                                                                                                                                                                                                                                                                                                                                                                                                                                                                                                                                                                                                                                                                                                                                                                                                                                                                                                                                                                                                                                                                                                                                                                                                                                                                                                                                                                                                                                                                                                                                                                                                                                                                                                                                                                                                                                                                                                                                                                                                                                           |
|       |             |                                          |                                          |                      |                             |                                           |                                             |                                  |           |       |          |               |                     |         |                                                                                                                                                                                                                                                                                                                                                                                                                                                                                                                                                                                                                                                                                                                                                                                                                                                                                                                                                                                                                                                                                                                                                                                                                                                                                                                                                                                                                                                                                                                                                                                                                                                                                                                                                                                                                                                                                                                                                                                                                                                                                                                             |
|       |             |                                          |                                          |                      |                             |                                           |                                             |                                  |           |       |          |               |                     |         |                                                                                                                                                                                                                                                                                                                                                                                                                                                                                                                                                                                                                                                                                                                                                                                                                                                                                                                                                                                                                                                                                                                                                                                                                                                                                                                                                                                                                                                                                                                                                                                                                                                                                                                                                                                                                                                                                                                                                                                                                                                                                                                             |
|       |             |                                          |                                          |                      |                             |                                           |                                             |                                  |           |       |          |               |                     |         |                                                                                                                                                                                                                                                                                                                                                                                                                                                                                                                                                                                                                                                                                                                                                                                                                                                                                                                                                                                                                                                                                                                                                                                                                                                                                                                                                                                                                                                                                                                                                                                                                                                                                                                                                                                                                                                                                                                                                                                                                                                                                                                             |
|       |             |                                          |                                          |                      |                             |                                           |                                             |                                  |           |       |          |               |                     |         |                                                                                                                                                                                                                                                                                                                                                                                                                                                                                                                                                                                                                                                                                                                                                                                                                                                                                                                                                                                                                                                                                                                                                                                                                                                                                                                                                                                                                                                                                                                                                                                                                                                                                                                                                                                                                                                                                                                                                                                                                                                                                                                             |
|       |             |                                          |                                          |                      |                             |                                           |                                             |                                  |           |       |          |               |                     |         |                                                                                                                                                                                                                                                                                                                                                                                                                                                                                                                                                                                                                                                                                                                                                                                                                                                                                                                                                                                                                                                                                                                                                                                                                                                                                                                                                                                                                                                                                                                                                                                                                                                                                                                                                                                                                                                                                                                                                                                                                                                                                                                             |
|       |             |                                          |                                          |                      |                             |                                           |                                             |                                  |           |       |          |               |                     |         |                                                                                                                                                                                                                                                                                                                                                                                                                                                                                                                                                                                                                                                                                                                                                                                                                                                                                                                                                                                                                                                                                                                                                                                                                                                                                                                                                                                                                                                                                                                                                                                                                                                                                                                                                                                                                                                                                                                                                                                                                                                                                                                             |
|       |             |                                          |                                          |                      |                             |                                           |                                             |                                  |           |       |          |               |                     |         |                                                                                                                                                                                                                                                                                                                                                                                                                                                                                                                                                                                                                                                                                                                                                                                                                                                                                                                                                                                                                                                                                                                                                                                                                                                                                                                                                                                                                                                                                                                                                                                                                                                                                                                                                                                                                                                                                                                                                                                                                                                                                                                             |
|       |             |                                          |                                          |                      |                             |                                           |                                             |                                  |           |       |          |               |                     |         |                                                                                                                                                                                                                                                                                                                                                                                                                                                                                                                                                                                                                                                                                                                                                                                                                                                                                                                                                                                                                                                                                                                                                                                                                                                                                                                                                                                                                                                                                                                                                                                                                                                                                                                                                                                                                                                                                                                                                                                                                                                                                                                             |
|       |             |                                          |                                          |                      |                             |                                           |                                             |                                  |           |       |          |               |                     |         |                                                                                                                                                                                                                                                                                                                                                                                                                                                                                                                                                                                                                                                                                                                                                                                                                                                                                                                                                                                                                                                                                                                                                                                                                                                                                                                                                                                                                                                                                                                                                                                                                                                                                                                                                                                                                                                                                                                                                                                                                                                                                                                             |
|       |             |                                          |                                          |                      |                             |                                           |                                             |                                  |           |       |          |               |                     |         |                                                                                                                                                                                                                                                                                                                                                                                                                                                                                                                                                                                                                                                                                                                                                                                                                                                                                                                                                                                                                                                                                                                                                                                                                                                                                                                                                                                                                                                                                                                                                                                                                                                                                                                                                                                                                                                                                                                                                                                                                                                                                                                             |
|       |             |                                          |                                          |                      |                             |                                           |                                             |                                  |           |       |          |               |                     |         |                                                                                                                                                                                                                                                                                                                                                                                                                                                                                                                                                                                                                                                                                                                                                                                                                                                                                                                                                                                                                                                                                                                                                                                                                                                                                                                                                                                                                                                                                                                                                                                                                                                                                                                                                                                                                                                                                                                                                                                                                                                                                                                             |
|       |             |                                          |                                          |                      |                             |                                           |                                             |                                  |           |       |          |               |                     |         |                                                                                                                                                                                                                                                                                                                                                                                                                                                                                                                                                                                                                                                                                                                                                                                                                                                                                                                                                                                                                                                                                                                                                                                                                                                                                                                                                                                                                                                                                                                                                                                                                                                                                                                                                                                                                                                                                                                                                                                                                                                                                                                             |