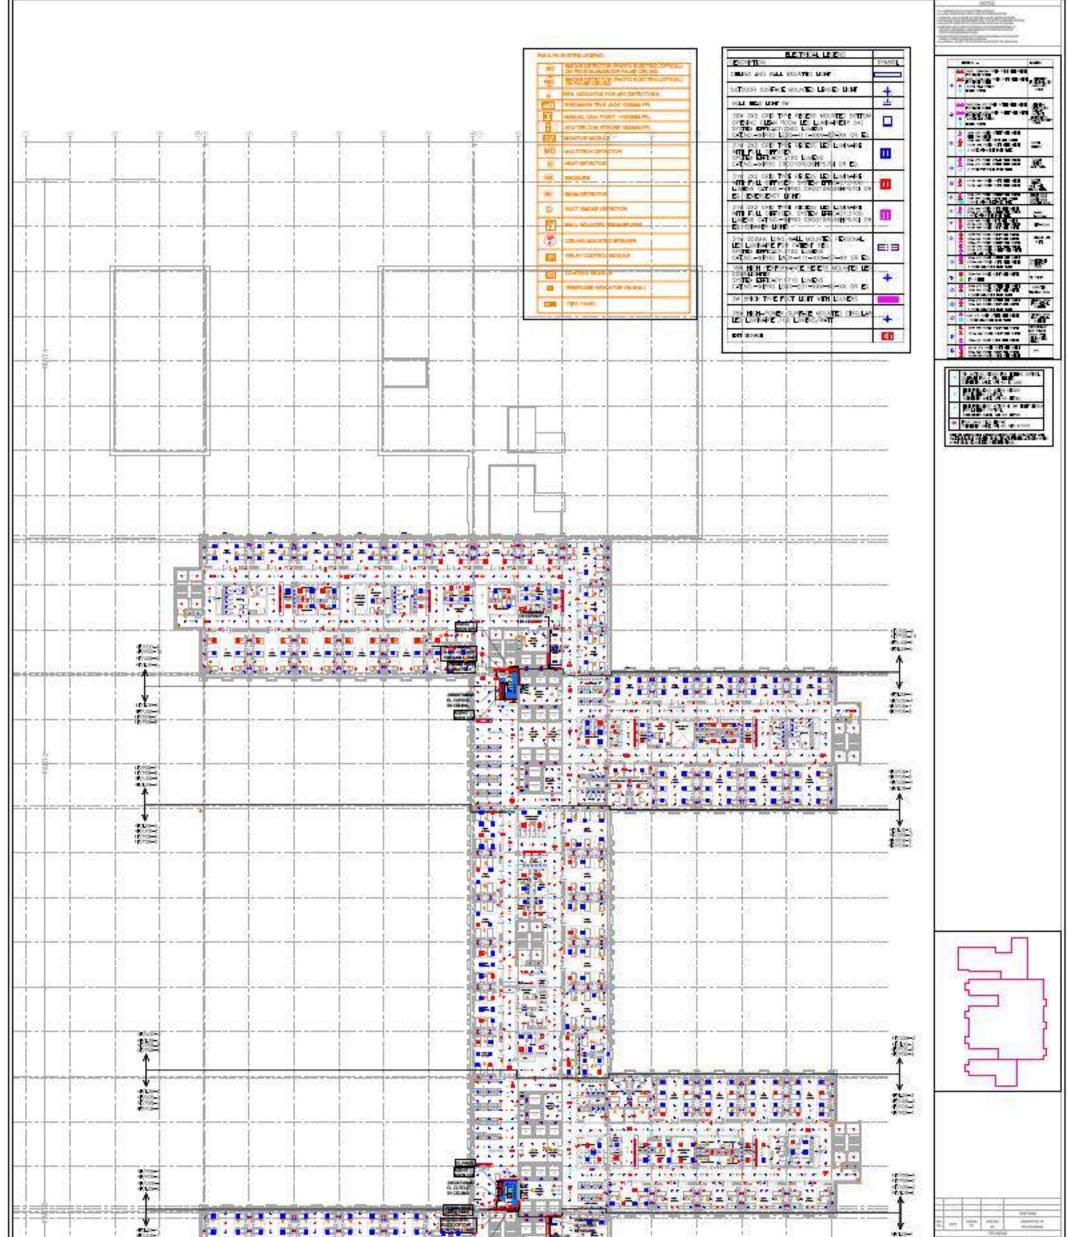

|       |             | 0                                        | 0                                        | 0 0                  | ٥                           | 00 0                                      | 0 0                                         |                                  | 00 0      | ) 6   | 0        | 0             | 0                   | 00      | A of a set of the   |
|-------|-------------|------------------------------------------|------------------------------------------|----------------------|-----------------------------|-------------------------------------------|---------------------------------------------|----------------------------------|-----------|-------|----------|---------------|---------------------|---------|-----------------------------------------------------------------------------------------------------------------------------------------------------------------------------------------------------------------------------------------------------------------------------------------------------------------------------------------------------------------------------------------------------------------------------------------------------------------------------------------------------------------------------------------------------------------------------------------------------------------------------------------------------------------------------------------------------------------------------------------------------------------------------------------------------------------------------------------------------------------------------------------------------------------------------------------------------------------------------------------------------------------------------------------------------------------------------------------------------------------------------------------------------------------------------------------------------------------------------------------------------------------------------------------------------------------------------------------------------------------------------------------------------------------------------------------------------------------------------------------------------------------------------------------------------------------------------------------------------------------------------------------------------------------------------------------------------------------------------------------------------------------------------------------------------------------------------------------------------------------------------------------------------------------------------------------------------------------------------------------------------------------------------------------------------------------------------------------------------------------------------|
|       |             |                                          | Ţ                                        | 1 1                  |                             | F                                         |                                             |                                  |           |       |          | ļ —           |                     | Ŧ       | (a) A few chiefs interesting of the last function of the state of t |
|       |             |                                          |                                          |                      |                             |                                           |                                             |                                  |           |       |          |               |                     | 1       | LEGEND FOR FIRE FIG<br>A 150¢ MS FIRE PIPE<br>B 150¢ MS SPRINKLER                                                                                                                                                                                                                                                                                                                                                                                                                                                                                                                                                                                                                                                                                                                                                                                                                                                                                                                                                                                                                                                                                                                                                                                                                                                                                                                                                                                                                                                                                                                                                                                                                                                                                                                                                                                                                                                                                                                                                                                                                                                           |
| _     |             |                                          |                                          | 1                    |                             | 1                                         |                                             |                                  | []        |       |          | ļ             | T                   | 1       | B 150¢ MS SPRINKLER<br>C 80¢ MS FIRE DRAIN                                                                                                                                                                                                                                                                                                                                                                                                                                                                                                                                                                                                                                                                                                                                                                                                                                                                                                                                                                                                                                                                                                                                                                                                                                                                                                                                                                                                                                                                                                                                                                                                                                                                                                                                                                                                                                                                                                                                                                                                                                                                                  |
|       | 1           |                                          |                                          | 1 1                  | 1                           | 1 1                                       | i í                                         |                                  | 1 1       |       |          | 1             |                     | Î.      | NO. OF SPRINKLER DIA O<br>1-2 256                                                                                                                                                                                                                                                                                                                                                                                                                                                                                                                                                                                                                                                                                                                                                                                                                                                                                                                                                                                                                                                                                                                                                                                                                                                                                                                                                                                                                                                                                                                                                                                                                                                                                                                                                                                                                                                                                                                                                                                                                                                                                           |
|       |             |                                          |                                          | 1ŕ                   |                             |                                           |                                             |                                  |           |       | <u> </u> | <u></u>       | <u>†</u>            | 1       | - <u>3</u> 320<br>4-5 400                                                                                                                                                                                                                                                                                                                                                                                                                                                                                                                                                                                                                                                                                                                                                                                                                                                                                                                                                                                                                                                                                                                                                                                                                                                                                                                                                                                                                                                                                                                                                                                                                                                                                                                                                                                                                                                                                                                                                                                                                                                                                                   |
| ĺ     |             |                                          |                                          |                      |                             |                                           | i î                                         |                                  |           |       |          |               | i.                  | 1       | 6-10 500<br>11-30 650                                                                                                                                                                                                                                                                                                                                                                                                                                                                                                                                                                                                                                                                                                                                                                                                                                                                                                                                                                                                                                                                                                                                                                                                                                                                                                                                                                                                                                                                                                                                                                                                                                                                                                                                                                                                                                                                                                                                                                                                                                                                                                       |
|       |             | <u></u>                                  |                                          |                      |                             |                                           |                                             |                                  |           |       | 1        | <u>i</u>      |                     |         |                                                                                                                                                                                                                                                                                                                                                                                                                                                                                                                                                                                                                                                                                                                                                                                                                                                                                                                                                                                                                                                                                                                                                                                                                                                                                                                                                                                                                                                                                                                                                                                                                                                                                                                                                                                                                                                                                                                                                                                                                                                                                                                             |
|       |             |                                          |                                          |                      |                             |                                           | 1                                           |                                  | e - 1     |       |          | į.            | ł                   |         | 101-ABOVE 15                                                                                                                                                                                                                                                                                                                                                                                                                                                                                                                                                                                                                                                                                                                                                                                                                                                                                                                                                                                                                                                                                                                                                                                                                                                                                                                                                                                                                                                                                                                                                                                                                                                                                                                                                                                                                                                                                                                                                                                                                                                                                                                |
|       | <br>        |                                          |                                          |                      | L                           |                                           |                                             |                                  |           |       |          |               |                     | ļ       | UP RIGHT SPRINKLER                                                                                                                                                                                                                                                                                                                                                                                                                                                                                                                                                                                                                                                                                                                                                                                                                                                                                                                                                                                                                                                                                                                                                                                                                                                                                                                                                                                                                                                                                                                                                                                                                                                                                                                                                                                                                                                                                                                                                                                                                                                                                                          |
|       |             |                                          |                                          |                      |                             | ļ                                         | -                                           |                                  |           |       |          | Ţ             | ļ                   | 1       | # PENDENT SPRINKLER                                                                                                                                                                                                                                                                                                                                                                                                                                                                                                                                                                                                                                                                                                                                                                                                                                                                                                                                                                                                                                                                                                                                                                                                                                                                                                                                                                                                                                                                                                                                                                                                                                                                                                                                                                                                                                                                                                                                                                                                                                                                                                         |
|       |             |                                          |                                          |                      |                             |                                           | 4                                           |                                  |           |       |          |               |                     | ļ       | PRE-ACTION SYSTEM                                                                                                                                                                                                                                                                                                                                                                                                                                                                                                                                                                                                                                                                                                                                                                                                                                                                                                                                                                                                                                                                                                                                                                                                                                                                                                                                                                                                                                                                                                                                                                                                                                                                                                                                                                                                                                                                                                                                                                                                                                                                                                           |
|       | i i         |                                          |                                          |                      | 4                           |                                           | 1                                           |                                  |           |       |          |               |                     | Ì       | FHC FIRE HOSE CABINET                                                                                                                                                                                                                                                                                                                                                                                                                                                                                                                                                                                                                                                                                                                                                                                                                                                                                                                                                                                                                                                                                                                                                                                                                                                                                                                                                                                                                                                                                                                                                                                                                                                                                                                                                                                                                                                                                                                                                                                                                                                                                                       |
| ĺ     |             |                                          |                                          |                      |                             | ì                                         | Í                                           |                                  |           |       |          | İ.            |                     | Ì       |                                                                                                                                                                                                                                                                                                                                                                                                                                                                                                                                                                                                                                                                                                                                                                                                                                                                                                                                                                                                                                                                                                                                                                                                                                                                                                                                                                                                                                                                                                                                                                                                                                                                                                                                                                                                                                                                                                                                                                                                                                                                                                                             |
| — - i |             |                                          |                                          | i                    |                             |                                           |                                             |                                  |           |       |          | 1             | İ.                  | 1       | -                                                                                                                                                                                                                                                                                                                                                                                                                                                                                                                                                                                                                                                                                                                                                                                                                                                                                                                                                                                                                                                                                                                                                                                                                                                                                                                                                                                                                                                                                                                                                                                                                                                                                                                                                                                                                                                                                                                                                                                                                                                                                                                           |
|       |             |                                          | ž.                                       |                      |                             |                                           |                                             |                                  | · · · · · | t     |          | π.<br>1       | 1 -                 |         |                                                                                                                                                                                                                                                                                                                                                                                                                                                                                                                                                                                                                                                                                                                                                                                                                                                                                                                                                                                                                                                                                                                                                                                                                                                                                                                                                                                                                                                                                                                                                                                                                                                                                                                                                                                                                                                                                                                                                                                                                                                                                                                             |
|       |             |                                          |                                          |                      |                             |                                           |                                             |                                  |           |       |          |               |                     |         |                                                                                                                                                                                                                                                                                                                                                                                                                                                                                                                                                                                                                                                                                                                                                                                                                                                                                                                                                                                                                                                                                                                                                                                                                                                                                                                                                                                                                                                                                                                                                                                                                                                                                                                                                                                                                                                                                                                                                                                                                                                                                                                             |
| 1     |             |                                          | 1                                        |                      | 4                           |                                           |                                             |                                  | 1 1       | C = 1 |          | Ĵ.            |                     |         |                                                                                                                                                                                                                                                                                                                                                                                                                                                                                                                                                                                                                                                                                                                                                                                                                                                                                                                                                                                                                                                                                                                                                                                                                                                                                                                                                                                                                                                                                                                                                                                                                                                                                                                                                                                                                                                                                                                                                                                                                                                                                                                             |
|       |             |                                          |                                          |                      |                             |                                           |                                             |                                  |           |       |          |               |                     | +       | -                                                                                                                                                                                                                                                                                                                                                                                                                                                                                                                                                                                                                                                                                                                                                                                                                                                                                                                                                                                                                                                                                                                                                                                                                                                                                                                                                                                                                                                                                                                                                                                                                                                                                                                                                                                                                                                                                                                                                                                                                                                                                                                           |
|       |             |                                          |                                          | 1                    |                             |                                           |                                             |                                  |           |       |          |               |                     | 1       |                                                                                                                                                                                                                                                                                                                                                                                                                                                                                                                                                                                                                                                                                                                                                                                                                                                                                                                                                                                                                                                                                                                                                                                                                                                                                                                                                                                                                                                                                                                                                                                                                                                                                                                                                                                                                                                                                                                                                                                                                                                                                                                             |
|       |             |                                          |                                          |                      |                             |                                           |                                             | N-1 1-1                          |           |       |          |               | <u></u>             | <u></u> |                                                                                                                                                                                                                                                                                                                                                                                                                                                                                                                                                                                                                                                                                                                                                                                                                                                                                                                                                                                                                                                                                                                                                                                                                                                                                                                                                                                                                                                                                                                                                                                                                                                                                                                                                                                                                                                                                                                                                                                                                                                                                                                             |
|       |             | i i i i i i                              |                                          |                      |                             |                                           |                                             |                                  |           |       |          |               | 1                   | 1       |                                                                                                                                                                                                                                                                                                                                                                                                                                                                                                                                                                                                                                                                                                                                                                                                                                                                                                                                                                                                                                                                                                                                                                                                                                                                                                                                                                                                                                                                                                                                                                                                                                                                                                                                                                                                                                                                                                                                                                                                                                                                                                                             |
|       | . the       | 23 - 24 - 25 - 25                        | 19 000 1997 000 1 996 000 1 996 000 1 99 | 200 00 00000 0000000 | 100 BOM 100 100 100 100 100 |                                           |                                             |                                  |           |       |          | 1             | 1 -                 | 1       |                                                                                                                                                                                                                                                                                                                                                                                                                                                                                                                                                                                                                                                                                                                                                                                                                                                                                                                                                                                                                                                                                                                                                                                                                                                                                                                                                                                                                                                                                                                                                                                                                                                                                                                                                                                                                                                                                                                                                                                                                                                                                                                             |
|       |             | NSEL -                                   |                                          | ∎¥=                  |                             |                                           |                                             | +                                |           |       |          | 1             |                     |         |                                                                                                                                                                                                                                                                                                                                                                                                                                                                                                                                                                                                                                                                                                                                                                                                                                                                                                                                                                                                                                                                                                                                                                                                                                                                                                                                                                                                                                                                                                                                                                                                                                                                                                                                                                                                                                                                                                                                                                                                                                                                                                                             |
|       |             | 1 <del>3</del> <del>7</del> <del>1</del> |                                          |                      |                             |                                           |                                             |                                  |           |       |          | 1             |                     |         |                                                                                                                                                                                                                                                                                                                                                                                                                                                                                                                                                                                                                                                                                                                                                                                                                                                                                                                                                                                                                                                                                                                                                                                                                                                                                                                                                                                                                                                                                                                                                                                                                                                                                                                                                                                                                                                                                                                                                                                                                                                                                                                             |
|       | REE CUT BUT |                                          | and the second second second             | 14 14                |                             |                                           | LAS A                                       |                                  |           |       |          |               | +                   |         | -                                                                                                                                                                                                                                                                                                                                                                                                                                                                                                                                                                                                                                                                                                                                                                                                                                                                                                                                                                                                                                                                                                                                                                                                                                                                                                                                                                                                                                                                                                                                                                                                                                                                                                                                                                                                                                                                                                                                                                                                                                                                                                                           |
|       |             |                                          |                                          |                      |                             |                                           | STENSON SOME                                | -2-                              |           |       |          |               |                     |         |                                                                                                                                                                                                                                                                                                                                                                                                                                                                                                                                                                                                                                                                                                                                                                                                                                                                                                                                                                                                                                                                                                                                                                                                                                                                                                                                                                                                                                                                                                                                                                                                                                                                                                                                                                                                                                                                                                                                                                                                                                                                                                                             |
|       | <b> </b>    | 분년분                                      |                                          |                      |                             |                                           |                                             |                                  |           |       |          |               |                     |         | =                                                                                                                                                                                                                                                                                                                                                                                                                                                                                                                                                                                                                                                                                                                                                                                                                                                                                                                                                                                                                                                                                                                                                                                                                                                                                                                                                                                                                                                                                                                                                                                                                                                                                                                                                                                                                                                                                                                                                                                                                                                                                                                           |
|       |             |                                          | ľ.                                       | 1                    |                             |                                           | 1 20 1 10 1 10 10 10 10 10 10 10 10 10 10 1 |                                  |           |       |          |               |                     |         |                                                                                                                                                                                                                                                                                                                                                                                                                                                                                                                                                                                                                                                                                                                                                                                                                                                                                                                                                                                                                                                                                                                                                                                                                                                                                                                                                                                                                                                                                                                                                                                                                                                                                                                                                                                                                                                                                                                                                                                                                                                                                                                             |
|       |             |                                          |                                          |                      |                             | 0 0 0 20 20 20 0                          | Name and States                             | a loncond                        |           |       |          |               | <b>50 • 50 • 50</b> |         |                                                                                                                                                                                                                                                                                                                                                                                                                                                                                                                                                                                                                                                                                                                                                                                                                                                                                                                                                                                                                                                                                                                                                                                                                                                                                                                                                                                                                                                                                                                                                                                                                                                                                                                                                                                                                                                                                                                                                                                                                                                                                                                             |
|       |             |                                          |                                          |                      |                             |                                           | A 40 40 1                                   | 555555                           |           |       |          | EE 1 17       | 1341                | HOID7   |                                                                                                                                                                                                                                                                                                                                                                                                                                                                                                                                                                                                                                                                                                                                                                                                                                                                                                                                                                                                                                                                                                                                                                                                                                                                                                                                                                                                                                                                                                                                                                                                                                                                                                                                                                                                                                                                                                                                                                                                                                                                                                                             |
| 1     | 1           |                                          |                                          | 1 1                  | 1                           | 8 - 24 - 14 - 14 - 14 - 14 - 14 - 14 - 14 | 74-54 135                                   | 0 640 0 640                      |           | T.A.  |          |               |                     |         |                                                                                                                                                                                                                                                                                                                                                                                                                                                                                                                                                                                                                                                                                                                                                                                                                                                                                                                                                                                                                                                                                                                                                                                                                                                                                                                                                                                                                                                                                                                                                                                                                                                                                                                                                                                                                                                                                                                                                                                                                                                                                                                             |
|       |             |                                          |                                          |                      |                             |                                           |                                             | 20 60 50 60 50<br>20 60 50 60 50 |           |       |          | AN 150 AN 150 |                     |         |                                                                                                                                                                                                                                                                                                                                                                                                                                                                                                                                                                                                                                                                                                                                                                                                                                                                                                                                                                                                                                                                                                                                                                                                                                                                                                                                                                                                                                                                                                                                                                                                                                                                                                                                                                                                                                                                                                                                                                                                                                                                                                                             |
|       |             |                                          |                                          |                      |                             |                                           |                                             |                                  |           |       |          |               |                     |         |                                                                                                                                                                                                                                                                                                                                                                                                                                                                                                                                                                                                                                                                                                                                                                                                                                                                                                                                                                                                                                                                                                                                                                                                                                                                                                                                                                                                                                                                                                                                                                                                                                                                                                                                                                                                                                                                                                                                                                                                                                                                                                                             |
|       |             |                                          |                                          |                      |                             |                                           |                                             |                                  |           |       |          |               |                     |         | -                                                                                                                                                                                                                                                                                                                                                                                                                                                                                                                                                                                                                                                                                                                                                                                                                                                                                                                                                                                                                                                                                                                                                                                                                                                                                                                                                                                                                                                                                                                                                                                                                                                                                                                                                                                                                                                                                                                                                                                                                                                                                                                           |
|       |             |                                          |                                          |                      |                             |                                           |                                             |                                  |           |       |          |               |                     |         |                                                                                                                                                                                                                                                                                                                                                                                                                                                                                                                                                                                                                                                                                                                                                                                                                                                                                                                                                                                                                                                                                                                                                                                                                                                                                                                                                                                                                                                                                                                                                                                                                                                                                                                                                                                                                                                                                                                                                                                                                                                                                                                             |
|       |             |                                          |                                          |                      |                             |                                           |                                             |                                  |           |       |          |               |                     |         |                                                                                                                                                                                                                                                                                                                                                                                                                                                                                                                                                                                                                                                                                                                                                                                                                                                                                                                                                                                                                                                                                                                                                                                                                                                                                                                                                                                                                                                                                                                                                                                                                                                                                                                                                                                                                                                                                                                                                                                                                                                                                                                             |
|       |             |                                          |                                          |                      |                             |                                           |                                             |                                  |           |       |          |               |                     |         |                                                                                                                                                                                                                                                                                                                                                                                                                                                                                                                                                                                                                                                                                                                                                                                                                                                                                                                                                                                                                                                                                                                                                                                                                                                                                                                                                                                                                                                                                                                                                                                                                                                                                                                                                                                                                                                                                                                                                                                                                                                                                                                             |
|       |             |                                          |                                          |                      |                             |                                           |                                             |                                  |           |       |          |               |                     |         | _                                                                                                                                                                                                                                                                                                                                                                                                                                                                                                                                                                                                                                                                                                                                                                                                                                                                                                                                                                                                                                                                                                                                                                                                                                                                                                                                                                                                                                                                                                                                                                                                                                                                                                                                                                                                                                                                                                                                                                                                                                                                                                                           |
|       |             |                                          |                                          |                      |                             |                                           |                                             |                                  |           |       |          |               |                     |         |                                                                                                                                                                                                                                                                                                                                                                                                                                                                                                                                                                                                                                                                                                                                                                                                                                                                                                                                                                                                                                                                                                                                                                                                                                                                                                                                                                                                                                                                                                                                                                                                                                                                                                                                                                                                                                                                                                                                                                                                                                                                                                                             |
|       |             |                                          |                                          |                      |                             |                                           |                                             |                                  |           |       |          |               |                     |         |                                                                                                                                                                                                                                                                                                                                                                                                                                                                                                                                                                                                                                                                                                                                                                                                                                                                                                                                                                                                                                                                                                                                                                                                                                                                                                                                                                                                                                                                                                                                                                                                                                                                                                                                                                                                                                                                                                                                                                                                                                                                                                                             |
|       |             |                                          |                                          |                      |                             |                                           |                                             |                                  |           |       |          |               |                     |         |                                                                                                                                                                                                                                                                                                                                                                                                                                                                                                                                                                                                                                                                                                                                                                                                                                                                                                                                                                                                                                                                                                                                                                                                                                                                                                                                                                                                                                                                                                                                                                                                                                                                                                                                                                                                                                                                                                                                                                                                                                                                                                                             |
|       |             |                                          |                                          |                      |                             |                                           |                                             |                                  |           |       |          |               |                     |         |                                                                                                                                                                                                                                                                                                                                                                                                                                                                                                                                                                                                                                                                                                                                                                                                                                                                                                                                                                                                                                                                                                                                                                                                                                                                                                                                                                                                                                                                                                                                                                                                                                                                                                                                                                                                                                                                                                                                                                                                                                                                                                                             |
|       |             |                                          |                                          |                      |                             |                                           |                                             |                                  |           |       |          |               |                     |         |                                                                                                                                                                                                                                                                                                                                                                                                                                                                                                                                                                                                                                                                                                                                                                                                                                                                                                                                                                                                                                                                                                                                                                                                                                                                                                                                                                                                                                                                                                                                                                                                                                                                                                                                                                                                                                                                                                                                                                                                                                                                                                                             |
|       |             |                                          |                                          |                      |                             |                                           |                                             |                                  |           |       |          |               |                     |         |                                                                                                                                                                                                                                                                                                                                                                                                                                                                                                                                                                                                                                                                                                                                                                                                                                                                                                                                                                                                                                                                                                                                                                                                                                                                                                                                                                                                                                                                                                                                                                                                                                                                                                                                                                                                                                                                                                                                                                                                                                                                                                                             |
|       |             |                                          |                                          |                      |                             |                                           |                                             |                                  |           |       |          |               |                     |         |                                                                                                                                                                                                                                                                                                                                                                                                                                                                                                                                                                                                                                                                                                                                                                                                                                                                                                                                                                                                                                                                                                                                                                                                                                                                                                                                                                                                                                                                                                                                                                                                                                                                                                                                                                                                                                                                                                                                                                                                                                                                                                                             |
|       |             |                                          |                                          |                      |                             |                                           |                                             |                                  |           |       |          |               |                     |         |                                                                                                                                                                                                                                                                                                                                                                                                                                                                                                                                                                                                                                                                                                                                                                                                                                                                                                                                                                                                                                                                                                                                                                                                                                                                                                                                                                                                                                                                                                                                                                                                                                                                                                                                                                                                                                                                                                                                                                                                                                                                                                                             |
|       |             |                                          |                                          |                      |                             |                                           |                                             |                                  |           |       |          |               |                     |         |                                                                                                                                                                                                                                                                                                                                                                                                                                                                                                                                                                                                                                                                                                                                                                                                                                                                                                                                                                                                                                                                                                                                                                                                                                                                                                                                                                                                                                                                                                                                                                                                                                                                                                                                                                                                                                                                                                                                                                                                                                                                                                                             |
|       |             |                                          |                                          |                      |                             |                                           |                                             |                                  |           |       |          |               |                     |         |                                                                                                                                                                                                                                                                                                                                                                                                                                                                                                                                                                                                                                                                                                                                                                                                                                                                                                                                                                                                                                                                                                                                                                                                                                                                                                                                                                                                                                                                                                                                                                                                                                                                                                                                                                                                                                                                                                                                                                                                                                                                                                                             |
|       |             |                                          |                                          |                      |                             |                                           |                                             |                                  |           |       |          |               |                     |         |                                                                                                                                                                                                                                                                                                                                                                                                                                                                                                                                                                                                                                                                                                                                                                                                                                                                                                                                                                                                                                                                                                                                                                                                                                                                                                                                                                                                                                                                                                                                                                                                                                                                                                                                                                                                                                                                                                                                                                                                                                                                                                                             |
|       |             |                                          |                                          |                      |                             |                                           |                                             |                                  |           |       |          |               |                     |         |                                                                                                                                                                                                                                                                                                                                                                                                                                                                                                                                                                                                                                                                                                                                                                                                                                                                                                                                                                                                                                                                                                                                                                                                                                                                                                                                                                                                                                                                                                                                                                                                                                                                                                                                                                                                                                                                                                                                                                                                                                                                                                                             |