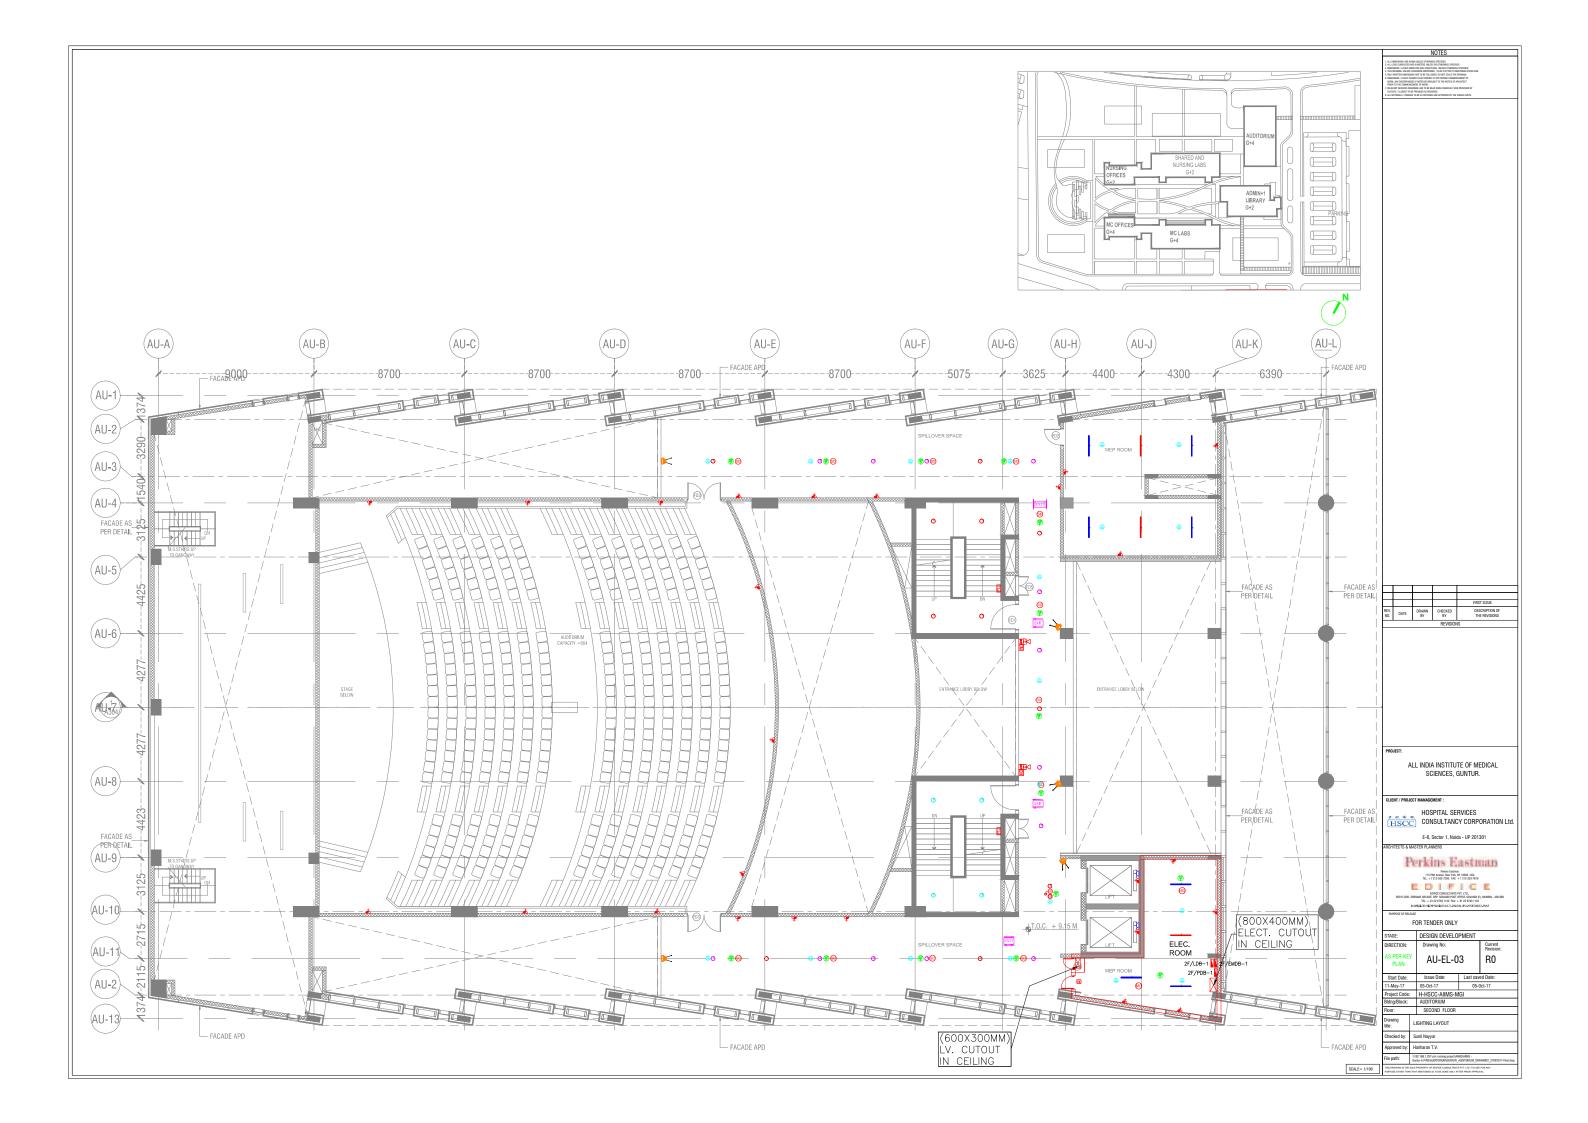

|       |             | 0                                        | 0                                        | 0 0                  | ٥                           | 00 0                                      | 0 0                                         |                                  | 00 0      | ) 6   | 0        | 0             | 0                   | 00      | A of a set of the   |
|-------|-------------|------------------------------------------|------------------------------------------|----------------------|-----------------------------|-------------------------------------------|---------------------------------------------|----------------------------------|-----------|-------|----------|---------------|---------------------|---------|-----------------------------------------------------------------------------------------------------------------------------------------------------------------------------------------------------------------------------------------------------------------------------------------------------------------------------------------------------------------------------------------------------------------------------------------------------------------------------------------------------------------------------------------------------------------------------------------------------------------------------------------------------------------------------------------------------------------------------------------------------------------------------------------------------------------------------------------------------------------------------------------------------------------------------------------------------------------------------------------------------------------------------------------------------------------------------------------------------------------------------------------------------------------------------------------------------------------------------------------------------------------------------------------------------------------------------------------------------------------------------------------------------------------------------------------------------------------------------------------------------------------------------------------------------------------------------------------------------------------------------------------------------------------------------------------------------------------------------------------------------------------------------------------------------------------------------------------------------------------------------------------------------------------------------------------------------------------------------------------------------------------------------------------------------------------------------------------------------------------------------|
|       |             |                                          | Ţ                                        | 1 1                  |                             | F                                         |                                             |                                  |           |       |          | ļ —           |                     | Ŧ       | (a) A few chiefs interesting of the last function of the state of t |
|       |             |                                          |                                          |                      |                             |                                           |                                             |                                  |           |       |          |               |                     | 1       | LEGEND FOR FIRE FIG<br>A 150¢ MS FIRE PIPE<br>B 150¢ MS SPRINKLER                                                                                                                                                                                                                                                                                                                                                                                                                                                                                                                                                                                                                                                                                                                                                                                                                                                                                                                                                                                                                                                                                                                                                                                                                                                                                                                                                                                                                                                                                                                                                                                                                                                                                                                                                                                                                                                                                                                                                                                                                                                           |
| _     |             |                                          |                                          | 1                    |                             | 1                                         |                                             |                                  | []        |       |          | ļ             | T                   | 1       | B 150¢ MS SPRINKLER<br>C 80¢ MS FIRE DRAIN                                                                                                                                                                                                                                                                                                                                                                                                                                                                                                                                                                                                                                                                                                                                                                                                                                                                                                                                                                                                                                                                                                                                                                                                                                                                                                                                                                                                                                                                                                                                                                                                                                                                                                                                                                                                                                                                                                                                                                                                                                                                                  |
|       | 1           |                                          |                                          | 1 1                  | 1                           | 1 1                                       | i í                                         |                                  | 1 1       |       |          | 1             |                     | Î.      | NO. OF SPRINKLER DIA O<br>1-2 256                                                                                                                                                                                                                                                                                                                                                                                                                                                                                                                                                                                                                                                                                                                                                                                                                                                                                                                                                                                                                                                                                                                                                                                                                                                                                                                                                                                                                                                                                                                                                                                                                                                                                                                                                                                                                                                                                                                                                                                                                                                                                           |
|       |             |                                          |                                          | 1ŕ                   |                             |                                           |                                             |                                  |           |       | <u> </u> | <u></u>       | <u>†</u>            | 1       | - <u>3</u> 320<br>4-5 400                                                                                                                                                                                                                                                                                                                                                                                                                                                                                                                                                                                                                                                                                                                                                                                                                                                                                                                                                                                                                                                                                                                                                                                                                                                                                                                                                                                                                                                                                                                                                                                                                                                                                                                                                                                                                                                                                                                                                                                                                                                                                                   |
| ĺ     |             |                                          |                                          |                      |                             |                                           | i î                                         |                                  |           |       |          |               | i.                  | 1       | 6-10 500<br>11-30 650                                                                                                                                                                                                                                                                                                                                                                                                                                                                                                                                                                                                                                                                                                                                                                                                                                                                                                                                                                                                                                                                                                                                                                                                                                                                                                                                                                                                                                                                                                                                                                                                                                                                                                                                                                                                                                                                                                                                                                                                                                                                                                       |
|       |             | <u></u>                                  |                                          |                      |                             |                                           |                                             |                                  |           |       | 1        | <u>i</u>      |                     |         |                                                                                                                                                                                                                                                                                                                                                                                                                                                                                                                                                                                                                                                                                                                                                                                                                                                                                                                                                                                                                                                                                                                                                                                                                                                                                                                                                                                                                                                                                                                                                                                                                                                                                                                                                                                                                                                                                                                                                                                                                                                                                                                             |
|       |             |                                          |                                          |                      |                             |                                           | 1                                           |                                  | e - 1     |       |          | į.            | ł                   |         | 101-ABOVE 15                                                                                                                                                                                                                                                                                                                                                                                                                                                                                                                                                                                                                                                                                                                                                                                                                                                                                                                                                                                                                                                                                                                                                                                                                                                                                                                                                                                                                                                                                                                                                                                                                                                                                                                                                                                                                                                                                                                                                                                                                                                                                                                |
|       | <br>        |                                          |                                          |                      | L                           |                                           |                                             |                                  |           |       |          |               |                     | ļ       | UP RIGHT SPRINKLER                                                                                                                                                                                                                                                                                                                                                                                                                                                                                                                                                                                                                                                                                                                                                                                                                                                                                                                                                                                                                                                                                                                                                                                                                                                                                                                                                                                                                                                                                                                                                                                                                                                                                                                                                                                                                                                                                                                                                                                                                                                                                                          |
|       |             |                                          |                                          |                      |                             | ļ                                         | -                                           |                                  |           |       |          | Ţ             | ļ                   | 1       | # PENDENT SPRINKLER                                                                                                                                                                                                                                                                                                                                                                                                                                                                                                                                                                                                                                                                                                                                                                                                                                                                                                                                                                                                                                                                                                                                                                                                                                                                                                                                                                                                                                                                                                                                                                                                                                                                                                                                                                                                                                                                                                                                                                                                                                                                                                         |
|       |             |                                          |                                          |                      |                             |                                           | 4                                           |                                  |           |       |          |               |                     | ļ       | PRE-ACTION SYSTEM                                                                                                                                                                                                                                                                                                                                                                                                                                                                                                                                                                                                                                                                                                                                                                                                                                                                                                                                                                                                                                                                                                                                                                                                                                                                                                                                                                                                                                                                                                                                                                                                                                                                                                                                                                                                                                                                                                                                                                                                                                                                                                           |
|       | i i         |                                          |                                          |                      | 4                           |                                           | 1                                           |                                  |           |       |          |               |                     | Ì       | FHC FIRE HOSE CABINET                                                                                                                                                                                                                                                                                                                                                                                                                                                                                                                                                                                                                                                                                                                                                                                                                                                                                                                                                                                                                                                                                                                                                                                                                                                                                                                                                                                                                                                                                                                                                                                                                                                                                                                                                                                                                                                                                                                                                                                                                                                                                                       |
| ĺ     |             |                                          |                                          |                      |                             | ì                                         | Í                                           |                                  |           |       |          | İ.            |                     | Ì       |                                                                                                                                                                                                                                                                                                                                                                                                                                                                                                                                                                                                                                                                                                                                                                                                                                                                                                                                                                                                                                                                                                                                                                                                                                                                                                                                                                                                                                                                                                                                                                                                                                                                                                                                                                                                                                                                                                                                                                                                                                                                                                                             |
| — - i |             |                                          |                                          | i                    |                             |                                           |                                             |                                  |           |       |          | 1             | İ.                  | 1       | -                                                                                                                                                                                                                                                                                                                                                                                                                                                                                                                                                                                                                                                                                                                                                                                                                                                                                                                                                                                                                                                                                                                                                                                                                                                                                                                                                                                                                                                                                                                                                                                                                                                                                                                                                                                                                                                                                                                                                                                                                                                                                                                           |
|       |             |                                          | ž.                                       |                      |                             |                                           |                                             |                                  | · · · · · | t     |          | π.<br>1       | 1 -                 |         |                                                                                                                                                                                                                                                                                                                                                                                                                                                                                                                                                                                                                                                                                                                                                                                                                                                                                                                                                                                                                                                                                                                                                                                                                                                                                                                                                                                                                                                                                                                                                                                                                                                                                                                                                                                                                                                                                                                                                                                                                                                                                                                             |
|       |             |                                          |                                          |                      |                             |                                           |                                             |                                  |           |       |          |               |                     |         |                                                                                                                                                                                                                                                                                                                                                                                                                                                                                                                                                                                                                                                                                                                                                                                                                                                                                                                                                                                                                                                                                                                                                                                                                                                                                                                                                                                                                                                                                                                                                                                                                                                                                                                                                                                                                                                                                                                                                                                                                                                                                                                             |
| 1     |             |                                          | 1                                        |                      | 4                           |                                           |                                             |                                  | 1 1       | C = 1 |          | Ĵ.            |                     |         |                                                                                                                                                                                                                                                                                                                                                                                                                                                                                                                                                                                                                                                                                                                                                                                                                                                                                                                                                                                                                                                                                                                                                                                                                                                                                                                                                                                                                                                                                                                                                                                                                                                                                                                                                                                                                                                                                                                                                                                                                                                                                                                             |
|       |             |                                          |                                          |                      |                             |                                           |                                             |                                  |           |       |          |               |                     | +       | -                                                                                                                                                                                                                                                                                                                                                                                                                                                                                                                                                                                                                                                                                                                                                                                                                                                                                                                                                                                                                                                                                                                                                                                                                                                                                                                                                                                                                                                                                                                                                                                                                                                                                                                                                                                                                                                                                                                                                                                                                                                                                                                           |
|       |             |                                          |                                          | 1                    |                             |                                           |                                             |                                  |           |       |          |               |                     | 1       |                                                                                                                                                                                                                                                                                                                                                                                                                                                                                                                                                                                                                                                                                                                                                                                                                                                                                                                                                                                                                                                                                                                                                                                                                                                                                                                                                                                                                                                                                                                                                                                                                                                                                                                                                                                                                                                                                                                                                                                                                                                                                                                             |
|       |             |                                          |                                          |                      |                             |                                           |                                             | N-1 1-1                          |           |       |          |               | <u></u>             | <u></u> |                                                                                                                                                                                                                                                                                                                                                                                                                                                                                                                                                                                                                                                                                                                                                                                                                                                                                                                                                                                                                                                                                                                                                                                                                                                                                                                                                                                                                                                                                                                                                                                                                                                                                                                                                                                                                                                                                                                                                                                                                                                                                                                             |
|       |             | i i i i i i                              |                                          |                      |                             |                                           |                                             |                                  |           |       |          |               | 1                   | 1       |                                                                                                                                                                                                                                                                                                                                                                                                                                                                                                                                                                                                                                                                                                                                                                                                                                                                                                                                                                                                                                                                                                                                                                                                                                                                                                                                                                                                                                                                                                                                                                                                                                                                                                                                                                                                                                                                                                                                                                                                                                                                                                                             |
|       | . the       | 23 - 24 - 25 - 25                        | 19 000 1997 000 1 996 000 1 996 000 1 99 | 200 00 00000 0000000 | 100 BOM 100 100 100 100 100 |                                           |                                             |                                  |           |       |          | 1             | 1 -                 | 1       |                                                                                                                                                                                                                                                                                                                                                                                                                                                                                                                                                                                                                                                                                                                                                                                                                                                                                                                                                                                                                                                                                                                                                                                                                                                                                                                                                                                                                                                                                                                                                                                                                                                                                                                                                                                                                                                                                                                                                                                                                                                                                                                             |
|       |             | NSEL -                                   |                                          | ∎¥=                  |                             |                                           |                                             | +                                |           |       |          | 1             |                     |         |                                                                                                                                                                                                                                                                                                                                                                                                                                                                                                                                                                                                                                                                                                                                                                                                                                                                                                                                                                                                                                                                                                                                                                                                                                                                                                                                                                                                                                                                                                                                                                                                                                                                                                                                                                                                                                                                                                                                                                                                                                                                                                                             |
|       |             | 1 <del>3</del> <del>7</del> <del>1</del> |                                          |                      |                             |                                           |                                             |                                  |           |       |          | 1             |                     |         |                                                                                                                                                                                                                                                                                                                                                                                                                                                                                                                                                                                                                                                                                                                                                                                                                                                                                                                                                                                                                                                                                                                                                                                                                                                                                                                                                                                                                                                                                                                                                                                                                                                                                                                                                                                                                                                                                                                                                                                                                                                                                                                             |
|       | REE CUT BUT |                                          | and the second second second             | 14 14                |                             |                                           | LAS A                                       |                                  |           |       |          |               | +                   |         | -                                                                                                                                                                                                                                                                                                                                                                                                                                                                                                                                                                                                                                                                                                                                                                                                                                                                                                                                                                                                                                                                                                                                                                                                                                                                                                                                                                                                                                                                                                                                                                                                                                                                                                                                                                                                                                                                                                                                                                                                                                                                                                                           |
|       |             |                                          |                                          |                      |                             |                                           | STENSON SOME                                | -2-                              |           |       |          |               |                     |         |                                                                                                                                                                                                                                                                                                                                                                                                                                                                                                                                                                                                                                                                                                                                                                                                                                                                                                                                                                                                                                                                                                                                                                                                                                                                                                                                                                                                                                                                                                                                                                                                                                                                                                                                                                                                                                                                                                                                                                                                                                                                                                                             |
|       | <b> </b>    | 분년분                                      |                                          |                      |                             |                                           |                                             |                                  |           |       |          |               |                     |         | =                                                                                                                                                                                                                                                                                                                                                                                                                                                                                                                                                                                                                                                                                                                                                                                                                                                                                                                                                                                                                                                                                                                                                                                                                                                                                                                                                                                                                                                                                                                                                                                                                                                                                                                                                                                                                                                                                                                                                                                                                                                                                                                           |
|       |             |                                          | ľ.                                       | 1                    |                             |                                           | 1 20 1 10 1 10 10 10 10 10 10 10 10 10 10 1 |                                  |           |       |          |               |                     |         |                                                                                                                                                                                                                                                                                                                                                                                                                                                                                                                                                                                                                                                                                                                                                                                                                                                                                                                                                                                                                                                                                                                                                                                                                                                                                                                                                                                                                                                                                                                                                                                                                                                                                                                                                                                                                                                                                                                                                                                                                                                                                                                             |
|       |             |                                          |                                          |                      |                             | 0 0 0 20 20 20 0                          | Name and States                             | a loncond                        |           |       |          |               | <b>50 • 50 • 50</b> |         |                                                                                                                                                                                                                                                                                                                                                                                                                                                                                                                                                                                                                                                                                                                                                                                                                                                                                                                                                                                                                                                                                                                                                                                                                                                                                                                                                                                                                                                                                                                                                                                                                                                                                                                                                                                                                                                                                                                                                                                                                                                                                                                             |
|       |             |                                          |                                          |                      |                             |                                           | A 40 40 1                                   | 555555                           |           |       |          | EE 1 17       | 1341                | HOID7   |                                                                                                                                                                                                                                                                                                                                                                                                                                                                                                                                                                                                                                                                                                                                                                                                                                                                                                                                                                                                                                                                                                                                                                                                                                                                                                                                                                                                                                                                                                                                                                                                                                                                                                                                                                                                                                                                                                                                                                                                                                                                                                                             |
| 1     | 1           |                                          |                                          | 1 1                  | 1                           | 8 - 24 - 14 - 14 - 14 - 14 - 14 - 14 - 14 | 74-54 135                                   | 0 640 0 640                      |           | T.A.  |          |               |                     |         |                                                                                                                                                                                                                                                                                                                                                                                                                                                                                                                                                                                                                                                                                                                                                                                                                                                                                                                                                                                                                                                                                                                                                                                                                                                                                                                                                                                                                                                                                                                                                                                                                                                                                                                                                                                                                                                                                                                                                                                                                                                                                                                             |
|       |             |                                          |                                          |                      |                             |                                           |                                             | 20 60 50 60 50<br>20 60 50 60 50 |           |       |          | AN 150 AN 150 |                     |         |                                                                                                                                                                                                                                                                                                                                                                                                                                                                                                                                                                                                                                                                                                                                                                                                                                                                                                                                                                                                                                                                                                                                                                                                                                                                                                                                                                                                                                                                                                                                                                                                                                                                                                                                                                                                                                                                                                                                                                                                                                                                                                                             |
|       |             |                                          |                                          |                      |                             |                                           |                                             |                                  |           |       |          |               |                     |         |                                                                                                                                                                                                                                                                                                                                                                                                                                                                                                                                                                                                                                                                                                                                                                                                                                                                                                                                                                                                                                                                                                                                                                                                                                                                                                                                                                                                                                                                                                                                                                                                                                                                                                                                                                                                                                                                                                                                                                                                                                                                                                                             |
|       |             |                                          |                                          |                      |                             |                                           |                                             |                                  |           |       |          |               |                     |         | -                                                                                                                                                                                                                                                                                                                                                                                                                                                                                                                                                                                                                                                                                                                                                                                                                                                                                                                                                                                                                                                                                                                                                                                                                                                                                                                                                                                                                                                                                                                                                                                                                                                                                                                                                                                                                                                                                                                                                                                                                                                                                                                           |
|       |             |                                          |                                          |                      |                             |                                           |                                             |                                  |           |       |          |               |                     |         |                                                                                                                                                                                                                                                                                                                                                                                                                                                                                                                                                                                                                                                                                                                                                                                                                                                                                                                                                                                                                                                                                                                                                                                                                                                                                                                                                                                                                                                                                                                                                                                                                                                                                                                                                                                                                                                                                                                                                                                                                                                                                                                             |
|       |             |                                          |                                          |                      |                             |                                           |                                             |                                  |           |       |          |               |                     |         |                                                                                                                                                                                                                                                                                                                                                                                                                                                                                                                                                                                                                                                                                                                                                                                                                                                                                                                                                                                                                                                                                                                                                                                                                                                                                                                                                                                                                                                                                                                                                                                                                                                                                                                                                                                                                                                                                                                                                                                                                                                                                                                             |
|       |             |                                          |                                          |                      |                             |                                           |                                             |                                  |           |       |          |               |                     |         |                                                                                                                                                                                                                                                                                                                                                                                                                                                                                                                                                                                                                                                                                                                                                                                                                                                                                                                                                                                                                                                                                                                                                                                                                                                                                                                                                                                                                                                                                                                                                                                                                                                                                                                                                                                                                                                                                                                                                                                                                                                                                                                             |
|       |             |                                          |                                          |                      |                             |                                           |                                             |                                  |           |       |          |               |                     |         | _                                                                                                                                                                                                                                                                                                                                                                                                                                                                                                                                                                                                                                                                                                                                                                                                                                                                                                                                                                                                                                                                                                                                                                                                                                                                                                                                                                                                                                                                                                                                                                                                                                                                                                                                                                                                                                                                                                                                                                                                                                                                                                                           |
|       |             |                                          |                                          |                      |                             |                                           |                                             |                                  |           |       |          |               |                     |         |                                                                                                                                                                                                                                                                                                                                                                                                                                                                                                                                                                                                                                                                                                                                                                                                                                                                                                                                                                                                                                                                                                                                                                                                                                                                                                                                                                                                                                                                                                                                                                                                                                                                                                                                                                                                                                                                                                                                                                                                                                                                                                                             |
|       |             |                                          |                                          |                      |                             |                                           |                                             |                                  |           |       |          |               |                     |         |                                                                                                                                                                                                                                                                                                                                                                                                                                                                                                                                                                                                                                                                                                                                                                                                                                                                                                                                                                                                                                                                                                                                                                                                                                                                                                                                                                                                                                                                                                                                                                                                                                                                                                                                                                                                                                                                                                                                                                                                                                                                                                                             |
|       |             |                                          |                                          |                      |                             |                                           |                                             |                                  |           |       |          |               |                     |         |                                                                                                                                                                                                                                                                                                                                                                                                                                                                                                                                                                                                                                                                                                                                                                                                                                                                                                                                                                                                                                                                                                                                                                                                                                                                                                                                                                                                                                                                                                                                                                                                                                                                                                                                                                                                                                                                                                                                                                                                                                                                                                                             |
|       |             |                                          |                                          |                      |                             |                                           |                                             |                                  |           |       |          |               |                     |         |                                                                                                                                                                                                                                                                                                                                                                                                                                                                                                                                                                                                                                                                                                                                                                                                                                                                                                                                                                                                                                                                                                                                                                                                                                                                                                                                                                                                                                                                                                                                                                                                                                                                                                                                                                                                                                                                                                                                                                                                                                                                                                                             |
|       |             |                                          |                                          |                      |                             |                                           |                                             |                                  |           |       |          |               |                     |         |                                                                                                                                                                                                                                                                                                                                                                                                                                                                                                                                                                                                                                                                                                                                                                                                                                                                                                                                                                                                                                                                                                                                                                                                                                                                                                                                                                                                                                                                                                                                                                                                                                                                                                                                                                                                                                                                                                                                                                                                                                                                                                                             |
|       |             |                                          |                                          |                      |                             |                                           |                                             |                                  |           |       |          |               |                     |         |                                                                                                                                                                                                                                                                                                                                                                                                                                                                                                                                                                                                                                                                                                                                                                                                                                                                                                                                                                                                                                                                                                                                                                                                                                                                                                                                                                                                                                                                                                                                                                                                                                                                                                                                                                                                                                                                                                                                                                                                                                                                                                                             |
|       |             |                                          |                                          |                      |                             |                                           |                                             |                                  |           |       |          |               |                     |         |                                                                                                                                                                                                                                                                                                                                                                                                                                                                                                                                                                                                                                                                                                                                                                                                                                                                                                                                                                                                                                                                                                                                                                                                                                                                                                                                                                                                                                                                                                                                                                                                                                                                                                                                                                                                                                                                                                                                                                                                                                                                                                                             |
|       |             |                                          |                                          |                      |                             |                                           |                                             |                                  |           |       |          |               |                     |         |                                                                                                                                                                                                                                                                                                                                                                                                                                                                                                                                                                                                                                                                                                                                                                                                                                                                                                                                                                                                                                                                                                                                                                                                                                                                                                                                                                                                                                                                                                                                                                                                                                                                                                                                                                                                                                                                                                                                                                                                                                                                                                                             |
|       |             |                                          |                                          |                      |                             |                                           |                                             |                                  |           |       |          |               |                     |         |                                                                                                                                                                                                                                                                                                                                                                                                                                                                                                                                                                                                                                                                                                                                                                                                                                                                                                                                                                                                                                                                                                                                                                                                                                                                                                                                                                                                                                                                                                                                                                                                                                                                                                                                                                                                                                                                                                                                                                                                                                                                                                                             |
|       |             |                                          |                                          |                      |                             |                                           |                                             |                                  |           |       |          |               |                     |         |                                                                                                                                                                                                                                                                                                                                                                                                                                                                                                                                                                                                                                                                                                                                                                                                                                                                                                                                                                                                                                                                                                                                                                                                                                                                                                                                                                                                                                                                                                                                                                                                                                                                                                                                                                                                                                                                                                                                                                                                                                                                                                                             |
|       |             |                                          |                                          |                      |                             |                                           |                                             |                                  |           |       |          |               |                     |         |                                                                                                                                                                                                                                                                                                                                                                                                                                                                                                                                                                                                                                                                                                                                                                                                                                                                                                                                                                                                                                                                                                                                                                                                                                                                                                                                                                                                                                                                                                                                                                                                                                                                                                                                                                                                                                                                                                                                                                                                                                                                                                                             |
|       |             |                                          |                                          |                      |                             |                                           |                                             |                                  |           |       |          |               |                     |         |                                                                                                                                                                                                                                                                                                                                                                                                                                                                                                                                                                                                                                                                                                                                                                                                                                                                                                                                                                                                                                                                                                                                                                                                                                                                                                                                                                                                                                                                                                                                                                                                                                                                                                                                                                                                                                                                                                                                                                                                                                                                                                                             |