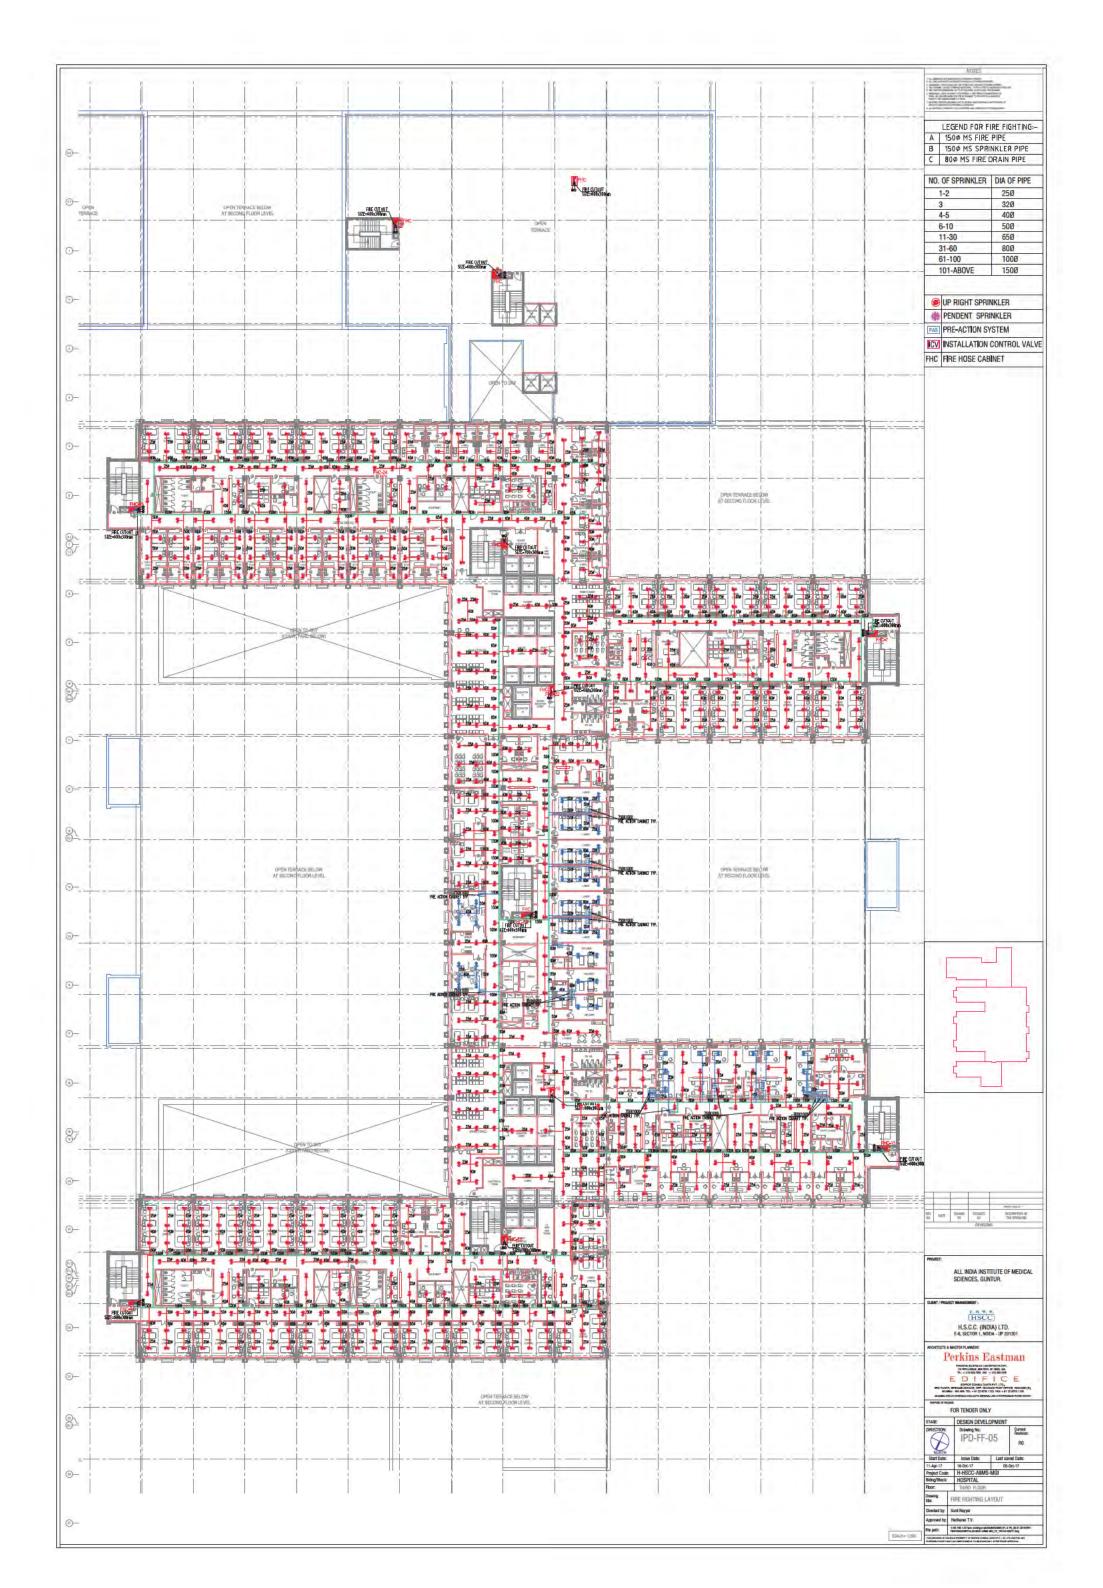

|       |             | 0                                        | 0                                        | 0 0                  | ٥                           | 00 0                                      | 0 0                                         |                                  | 00 0      | ) 6   | 0        | 0             | 0                   | 00      | A of a set of the   |
|-------|-------------|------------------------------------------|------------------------------------------|----------------------|-----------------------------|-------------------------------------------|---------------------------------------------|----------------------------------|-----------|-------|----------|---------------|---------------------|---------|-----------------------------------------------------------------------------------------------------------------------------------------------------------------------------------------------------------------------------------------------------------------------------------------------------------------------------------------------------------------------------------------------------------------------------------------------------------------------------------------------------------------------------------------------------------------------------------------------------------------------------------------------------------------------------------------------------------------------------------------------------------------------------------------------------------------------------------------------------------------------------------------------------------------------------------------------------------------------------------------------------------------------------------------------------------------------------------------------------------------------------------------------------------------------------------------------------------------------------------------------------------------------------------------------------------------------------------------------------------------------------------------------------------------------------------------------------------------------------------------------------------------------------------------------------------------------------------------------------------------------------------------------------------------------------------------------------------------------------------------------------------------------------------------------------------------------------------------------------------------------------------------------------------------------------------------------------------------------------------------------------------------------------------------------------------------------------------------------------------------------------|
|       |             |                                          | Ţ                                        | 1 1                  |                             | F                                         |                                             |                                  |           |       |          | ļ —           |                     | Ŧ       | (a) A few chiefs interesting of the last function of the state of t |
|       |             |                                          |                                          |                      |                             |                                           |                                             |                                  |           |       |          |               |                     | 1       | LEGEND FOR FIRE FIG<br>A 150¢ MS FIRE PIPE<br>B 150¢ MS SPRINKLER                                                                                                                                                                                                                                                                                                                                                                                                                                                                                                                                                                                                                                                                                                                                                                                                                                                                                                                                                                                                                                                                                                                                                                                                                                                                                                                                                                                                                                                                                                                                                                                                                                                                                                                                                                                                                                                                                                                                                                                                                                                           |
| _     |             |                                          |                                          | 1                    |                             | 1                                         |                                             |                                  | []        |       |          | ļ             | T                   | 1       | B 150¢ MS SPRINKLER<br>C 80¢ MS FIRE DRAIN                                                                                                                                                                                                                                                                                                                                                                                                                                                                                                                                                                                                                                                                                                                                                                                                                                                                                                                                                                                                                                                                                                                                                                                                                                                                                                                                                                                                                                                                                                                                                                                                                                                                                                                                                                                                                                                                                                                                                                                                                                                                                  |
|       | 1           |                                          |                                          | 1 1                  | 1                           | 1 1                                       | i í                                         |                                  | 1 1       |       |          | 1             |                     | Î.      | NO. OF SPRINKLER DIA O<br>1-2 256                                                                                                                                                                                                                                                                                                                                                                                                                                                                                                                                                                                                                                                                                                                                                                                                                                                                                                                                                                                                                                                                                                                                                                                                                                                                                                                                                                                                                                                                                                                                                                                                                                                                                                                                                                                                                                                                                                                                                                                                                                                                                           |
|       |             |                                          |                                          | 1ŕ                   |                             |                                           |                                             |                                  |           |       | <u> </u> | <u></u>       | <u>†</u>            | 1       | - <u>3</u> 320<br>4-5 400                                                                                                                                                                                                                                                                                                                                                                                                                                                                                                                                                                                                                                                                                                                                                                                                                                                                                                                                                                                                                                                                                                                                                                                                                                                                                                                                                                                                                                                                                                                                                                                                                                                                                                                                                                                                                                                                                                                                                                                                                                                                                                   |
| ĺ     |             |                                          |                                          |                      |                             |                                           | i î                                         |                                  |           |       |          |               | i.                  | 1       | 6-10 500<br>11-30 650                                                                                                                                                                                                                                                                                                                                                                                                                                                                                                                                                                                                                                                                                                                                                                                                                                                                                                                                                                                                                                                                                                                                                                                                                                                                                                                                                                                                                                                                                                                                                                                                                                                                                                                                                                                                                                                                                                                                                                                                                                                                                                       |
|       |             | <u></u>                                  |                                          |                      |                             |                                           |                                             |                                  |           |       | 1        | <u>i</u>      |                     |         |                                                                                                                                                                                                                                                                                                                                                                                                                                                                                                                                                                                                                                                                                                                                                                                                                                                                                                                                                                                                                                                                                                                                                                                                                                                                                                                                                                                                                                                                                                                                                                                                                                                                                                                                                                                                                                                                                                                                                                                                                                                                                                                             |
|       |             |                                          |                                          |                      |                             |                                           | 1                                           |                                  | e - 1     |       |          | į.            | ł                   |         | 101-ABOVE 15                                                                                                                                                                                                                                                                                                                                                                                                                                                                                                                                                                                                                                                                                                                                                                                                                                                                                                                                                                                                                                                                                                                                                                                                                                                                                                                                                                                                                                                                                                                                                                                                                                                                                                                                                                                                                                                                                                                                                                                                                                                                                                                |
|       | <br>        |                                          |                                          |                      | L                           |                                           |                                             |                                  |           |       |          |               |                     | ļ       | UP RIGHT SPRINKLER                                                                                                                                                                                                                                                                                                                                                                                                                                                                                                                                                                                                                                                                                                                                                                                                                                                                                                                                                                                                                                                                                                                                                                                                                                                                                                                                                                                                                                                                                                                                                                                                                                                                                                                                                                                                                                                                                                                                                                                                                                                                                                          |
|       |             |                                          |                                          |                      |                             | ļ                                         | -                                           |                                  |           |       |          | Ţ             | ļ                   | 1       | # PENDENT SPRINKLER                                                                                                                                                                                                                                                                                                                                                                                                                                                                                                                                                                                                                                                                                                                                                                                                                                                                                                                                                                                                                                                                                                                                                                                                                                                                                                                                                                                                                                                                                                                                                                                                                                                                                                                                                                                                                                                                                                                                                                                                                                                                                                         |
|       |             |                                          |                                          |                      |                             |                                           | 4                                           |                                  |           |       |          |               |                     | ļ       | PRE-ACTION SYSTEM                                                                                                                                                                                                                                                                                                                                                                                                                                                                                                                                                                                                                                                                                                                                                                                                                                                                                                                                                                                                                                                                                                                                                                                                                                                                                                                                                                                                                                                                                                                                                                                                                                                                                                                                                                                                                                                                                                                                                                                                                                                                                                           |
|       | i i         |                                          |                                          |                      | 4                           |                                           | 1                                           |                                  |           |       |          |               |                     | Ì       | FHC FIRE HOSE CABINET                                                                                                                                                                                                                                                                                                                                                                                                                                                                                                                                                                                                                                                                                                                                                                                                                                                                                                                                                                                                                                                                                                                                                                                                                                                                                                                                                                                                                                                                                                                                                                                                                                                                                                                                                                                                                                                                                                                                                                                                                                                                                                       |
| ĺ     |             |                                          |                                          |                      |                             | ì                                         | Í                                           |                                  |           |       |          | İ.            |                     | Ì       |                                                                                                                                                                                                                                                                                                                                                                                                                                                                                                                                                                                                                                                                                                                                                                                                                                                                                                                                                                                                                                                                                                                                                                                                                                                                                                                                                                                                                                                                                                                                                                                                                                                                                                                                                                                                                                                                                                                                                                                                                                                                                                                             |
| — - i |             |                                          |                                          | i                    |                             |                                           |                                             |                                  |           |       |          | 1             | İ.                  | 1       | -                                                                                                                                                                                                                                                                                                                                                                                                                                                                                                                                                                                                                                                                                                                                                                                                                                                                                                                                                                                                                                                                                                                                                                                                                                                                                                                                                                                                                                                                                                                                                                                                                                                                                                                                                                                                                                                                                                                                                                                                                                                                                                                           |
|       |             |                                          | ž.                                       |                      |                             |                                           |                                             |                                  | · · · · · | t     |          | π.<br>1       | 1 -                 |         |                                                                                                                                                                                                                                                                                                                                                                                                                                                                                                                                                                                                                                                                                                                                                                                                                                                                                                                                                                                                                                                                                                                                                                                                                                                                                                                                                                                                                                                                                                                                                                                                                                                                                                                                                                                                                                                                                                                                                                                                                                                                                                                             |
|       |             |                                          |                                          |                      |                             |                                           |                                             |                                  |           |       |          |               |                     |         |                                                                                                                                                                                                                                                                                                                                                                                                                                                                                                                                                                                                                                                                                                                                                                                                                                                                                                                                                                                                                                                                                                                                                                                                                                                                                                                                                                                                                                                                                                                                                                                                                                                                                                                                                                                                                                                                                                                                                                                                                                                                                                                             |
| 1     |             |                                          | 1                                        |                      | 4                           |                                           |                                             |                                  | 1 1       | C = 1 |          | Ĵ.            |                     |         |                                                                                                                                                                                                                                                                                                                                                                                                                                                                                                                                                                                                                                                                                                                                                                                                                                                                                                                                                                                                                                                                                                                                                                                                                                                                                                                                                                                                                                                                                                                                                                                                                                                                                                                                                                                                                                                                                                                                                                                                                                                                                                                             |
|       |             |                                          |                                          |                      |                             |                                           |                                             |                                  |           |       |          |               |                     | +       | -                                                                                                                                                                                                                                                                                                                                                                                                                                                                                                                                                                                                                                                                                                                                                                                                                                                                                                                                                                                                                                                                                                                                                                                                                                                                                                                                                                                                                                                                                                                                                                                                                                                                                                                                                                                                                                                                                                                                                                                                                                                                                                                           |
|       |             |                                          |                                          | 1                    |                             |                                           |                                             |                                  |           |       |          |               |                     | 1       |                                                                                                                                                                                                                                                                                                                                                                                                                                                                                                                                                                                                                                                                                                                                                                                                                                                                                                                                                                                                                                                                                                                                                                                                                                                                                                                                                                                                                                                                                                                                                                                                                                                                                                                                                                                                                                                                                                                                                                                                                                                                                                                             |
|       |             |                                          |                                          |                      |                             |                                           |                                             | N-1 1-1                          |           |       |          |               | <u></u>             | <u></u> |                                                                                                                                                                                                                                                                                                                                                                                                                                                                                                                                                                                                                                                                                                                                                                                                                                                                                                                                                                                                                                                                                                                                                                                                                                                                                                                                                                                                                                                                                                                                                                                                                                                                                                                                                                                                                                                                                                                                                                                                                                                                                                                             |
|       |             | i i i i i i                              |                                          |                      |                             |                                           |                                             |                                  |           |       |          |               | 1                   | 1       |                                                                                                                                                                                                                                                                                                                                                                                                                                                                                                                                                                                                                                                                                                                                                                                                                                                                                                                                                                                                                                                                                                                                                                                                                                                                                                                                                                                                                                                                                                                                                                                                                                                                                                                                                                                                                                                                                                                                                                                                                                                                                                                             |
|       | . the       | 23 - 24 - 25 - 25                        | 19 000 1997 000 1 996 000 1 996 000 1 99 | 200 00 00000 0000000 | 100 BOM 100 100 100 100 100 |                                           |                                             |                                  |           |       |          | 1             | 1 -                 | 1       |                                                                                                                                                                                                                                                                                                                                                                                                                                                                                                                                                                                                                                                                                                                                                                                                                                                                                                                                                                                                                                                                                                                                                                                                                                                                                                                                                                                                                                                                                                                                                                                                                                                                                                                                                                                                                                                                                                                                                                                                                                                                                                                             |
|       |             | NSEL -                                   |                                          | ∎¥=                  |                             |                                           |                                             | +                                |           |       |          | 1             |                     |         |                                                                                                                                                                                                                                                                                                                                                                                                                                                                                                                                                                                                                                                                                                                                                                                                                                                                                                                                                                                                                                                                                                                                                                                                                                                                                                                                                                                                                                                                                                                                                                                                                                                                                                                                                                                                                                                                                                                                                                                                                                                                                                                             |
|       |             | 1 <del>3</del> <del>7</del> <del>1</del> |                                          |                      |                             |                                           |                                             |                                  |           |       |          | 1             |                     |         |                                                                                                                                                                                                                                                                                                                                                                                                                                                                                                                                                                                                                                                                                                                                                                                                                                                                                                                                                                                                                                                                                                                                                                                                                                                                                                                                                                                                                                                                                                                                                                                                                                                                                                                                                                                                                                                                                                                                                                                                                                                                                                                             |
|       | REE CUT BUT |                                          | and the second second second             | 14 14                |                             |                                           | LAS A                                       |                                  |           |       |          |               | +                   |         | -                                                                                                                                                                                                                                                                                                                                                                                                                                                                                                                                                                                                                                                                                                                                                                                                                                                                                                                                                                                                                                                                                                                                                                                                                                                                                                                                                                                                                                                                                                                                                                                                                                                                                                                                                                                                                                                                                                                                                                                                                                                                                                                           |
|       |             |                                          |                                          |                      |                             |                                           | STENSON SOME                                | -2-                              |           |       |          |               |                     |         |                                                                                                                                                                                                                                                                                                                                                                                                                                                                                                                                                                                                                                                                                                                                                                                                                                                                                                                                                                                                                                                                                                                                                                                                                                                                                                                                                                                                                                                                                                                                                                                                                                                                                                                                                                                                                                                                                                                                                                                                                                                                                                                             |
|       | <b> </b>    | 분년분                                      |                                          |                      |                             |                                           |                                             |                                  |           |       |          |               |                     |         | =                                                                                                                                                                                                                                                                                                                                                                                                                                                                                                                                                                                                                                                                                                                                                                                                                                                                                                                                                                                                                                                                                                                                                                                                                                                                                                                                                                                                                                                                                                                                                                                                                                                                                                                                                                                                                                                                                                                                                                                                                                                                                                                           |
|       |             |                                          | ľ.                                       | 1                    |                             |                                           | 1 20 1 10 1 10 10 10 10 10 10 10 10 10 10 1 |                                  |           |       |          |               |                     |         |                                                                                                                                                                                                                                                                                                                                                                                                                                                                                                                                                                                                                                                                                                                                                                                                                                                                                                                                                                                                                                                                                                                                                                                                                                                                                                                                                                                                                                                                                                                                                                                                                                                                                                                                                                                                                                                                                                                                                                                                                                                                                                                             |
|       |             |                                          |                                          |                      |                             | 0 0 0 20 20 20 0                          | Name and States                             | a loncond                        |           |       |          |               | <b>50 • 50 • 50</b> |         |                                                                                                                                                                                                                                                                                                                                                                                                                                                                                                                                                                                                                                                                                                                                                                                                                                                                                                                                                                                                                                                                                                                                                                                                                                                                                                                                                                                                                                                                                                                                                                                                                                                                                                                                                                                                                                                                                                                                                                                                                                                                                                                             |
|       |             |                                          |                                          |                      |                             |                                           | A 40 40 1                                   | 555555                           |           |       |          | EE 1 17       | 1341                | HOID7   |                                                                                                                                                                                                                                                                                                                                                                                                                                                                                                                                                                                                                                                                                                                                                                                                                                                                                                                                                                                                                                                                                                                                                                                                                                                                                                                                                                                                                                                                                                                                                                                                                                                                                                                                                                                                                                                                                                                                                                                                                                                                                                                             |
| 1     | 1           |                                          |                                          | 1 1                  | 1                           | 8 - 24 - 14 - 14 - 14 - 14 - 14 - 14 - 14 | 74-54 135                                   | 0 640 0 640                      |           | T.A.  |          |               |                     |         |                                                                                                                                                                                                                                                                                                                                                                                                                                                                                                                                                                                                                                                                                                                                                                                                                                                                                                                                                                                                                                                                                                                                                                                                                                                                                                                                                                                                                                                                                                                                                                                                                                                                                                                                                                                                                                                                                                                                                                                                                                                                                                                             |
|       |             |                                          |                                          |                      |                             |                                           |                                             | 20 60 50 60 50<br>20 60 50 60 50 |           |       |          | AN 150 AN 150 |                     |         |                                                                                                                                                                                                                                                                                                                                                                                                                                                                                                                                                                                                                                                                                                                                                                                                                                                                                                                                                                                                                                                                                                                                                                                                                                                                                                                                                                                                                                                                                                                                                                                                                                                                                                                                                                                                                                                                                                                                                                                                                                                                                                                             |
|       |             |                                          |                                          |                      |                             |                                           |                                             |                                  |           |       |          |               |                     |         |                                                                                                                                                                                                                                                                                                                                                                                                                                                                                                                                                                                                                                                                                                                                                                                                                                                                                                                                                                                                                                                                                                                                                                                                                                                                                                                                                                                                                                                                                                                                                                                                                                                                                                                                                                                                                                                                                                                                                                                                                                                                                                                             |
|       |             |                                          |                                          |                      |                             |                                           |                                             |                                  |           |       |          |               |                     |         | -                                                                                                                                                                                                                                                                                                                                                                                                                                                                                                                                                                                                                                                                                                                                                                                                                                                                                                                                                                                                                                                                                                                                                                                                                                                                                                                                                                                                                                                                                                                                                                                                                                                                                                                                                                                                                                                                                                                                                                                                                                                                                                                           |
|       |             |                                          |                                          |                      |                             |                                           |                                             |                                  |           |       |          |               |                     |         |                                                                                                                                                                                                                                                                                                                                                                                                                                                                                                                                                                                                                                                                                                                                                                                                                                                                                                                                                                                                                                                                                                                                                                                                                                                                                                                                                                                                                                                                                                                                                                                                                                                                                                                                                                                                                                                                                                                                                                                                                                                                                                                             |
|       |             |                                          |                                          |                      |                             |                                           |                                             |                                  |           |       |          |               |                     |         |                                                                                                                                                                                                                                                                                                                                                                                                                                                                                                                                                                                                                                                                                                                                                                                                                                                                                                                                                                                                                                                                                                                                                                                                                                                                                                                                                                                                                                                                                                                                                                                                                                                                                                                                                                                                                                                                                                                                                                                                                                                                                                                             |
|       |             |                                          |                                          |                      |                             |                                           |                                             |                                  |           |       |          |               |                     |         |                                                                                                                                                                                                                                                                                                                                                                                                                                                                                                                                                                                                                                                                                                                                                                                                                                                                                                                                                                                                                                                                                                                                                                                                                                                                                                                                                                                                                                                                                                                                                                                                                                                                                                                                                                                                                                                                                                                                                                                                                                                                                                                             |
|       |             |                                          |                                          |                      |                             |                                           |                                             |                                  |           |       |          |               |                     |         | _                                                                                                                                                                                                                                                                                                                                                                                                                                                                                                                                                                                                                                                                                                                                                                                                                                                                                                                                                                                                                                                                                                                                                                                                                                                                                                                                                                                                                                                                                                                                                                                                                                                                                                                                                                                                                                                                                                                                                                                                                                                                                                                           |
|       |             |                                          |                                          |                      |                             |                                           |                                             |                                  |           |       |          |               |                     |         |                                                                                                                                                                                                                                                                                                                                                                                                                                                                                                                                                                                                                                                                                                                                                                                                                                                                                                                                                                                                                                                                                                                                                                                                                                                                                                                                                                                                                                                                                                                                                                                                                                                                                                                                                                                                                                                                                                                                                                                                                                                                                                                             |
|       |             |                                          |                                          |                      |                             |                                           |                                             |                                  |           |       |          |               |                     |         |                                                                                                                                                                                                                                                                                                                                                                                                                                                                                                                                                                                                                                                                                                                                                                                                                                                                                                                                                                                                                                                                                                                                                                                                                                                                                                                                                                                                                                                                                                                                                                                                                                                                                                                                                                                                                                                                                                                                                                                                                                                                                                                             |
|       |             |                                          |                                          |                      |                             |                                           |                                             |                                  |           |       |          |               |                     |         |                                                                                                                                                                                                                                                                                                                                                                                                                                                                                                                                                                                                                                                                                                                                                                                                                                                                                                                                                                                                                                                                                                                                                                                                                                                                                                                                                                                                                                                                                                                                                                                                                                                                                                                                                                                                                                                                                                                                                                                                                                                                                                                             |
|       |             |                                          |                                          |                      |                             |                                           |                                             |                                  |           |       |          |               |                     |         |                                                                                                                                                                                                                                                                                                                                                                                                                                                                                                                                                                                                                                                                                                                                                                                                                                                                                                                                                                                                                                                                                                                                                                                                                                                                                                                                                                                                                                                                                                                                                                                                                                                                                                                                                                                                                                                                                                                                                                                                                                                                                                                             |
|       |             |                                          |                                          |                      |                             |                                           |                                             |                                  |           |       |          |               |                     |         |                                                                                                                                                                                                                                                                                                                                                                                                                                                                                                                                                                                                                                                                                                                                                                                                                                                                                                                                                                                                                                                                                                                                                                                                                                                                                                                                                                                                                                                                                                                                                                                                                                                                                                                                                                                                                                                                                                                                                                                                                                                                                                                             |
|       |             |                                          |                                          |                      |                             |                                           |                                             |                                  |           |       |          |               |                     |         |                                                                                                                                                                                                                                                                                                                                                                                                                                                                                                                                                                                                                                                                                                                                                                                                                                                                                                                                                                                                                                                                                                                                                                                                                                                                                                                                                                                                                                                                                                                                                                                                                                                                                                                                                                                                                                                                                                                                                                                                                                                                                                                             |
|       |             |                                          |                                          |                      |                             |                                           |                                             |                                  |           |       |          |               |                     |         |                                                                                                                                                                                                                                                                                                                                                                                                                                                                                                                                                                                                                                                                                                                                                                                                                                                                                                                                                                                                                                                                                                                                                                                                                                                                                                                                                                                                                                                                                                                                                                                                                                                                                                                                                                                                                                                                                                                                                                                                                                                                                                                             |
|       |             |                                          |                                          |                      |                             |                                           |                                             |                                  |           |       |          |               |                     |         |                                                                                                                                                                                                                                                                                                                                                                                                                                                                                                                                                                                                                                                                                                                                                                                                                                                                                                                                                                                                                                                                                                                                                                                                                                                                                                                                                                                                                                                                                                                                                                                                                                                                                                                                                                                                                                                                                                                                                                                                                                                                                                                             |
|       |             |                                          |                                          |                      |                             |                                           |                                             |                                  |           |       |          |               |                     |         |                                                                                                                                                                                                                                                                                                                                                                                                                                                                                                                                                                                                                                                                                                                                                                                                                                                                                                                                                                                                                                                                                                                                                                                                                                                                                                                                                                                                                                                                                                                                                                                                                                                                                                                                                                                                                                                                                                                                                                                                                                                                                                                             |
|       |             |                                          |                                          |                      |                             |                                           |                                             |                                  |           |       |          |               |                     |         |                                                                                                                                                                                                                                                                                                                                                                                                                                                                                                                                                                                                                                                                                                                                                                                                                                                                                                                                                                                                                                                                                                                                                                                                                                                                                                                                                                                                                                                                                                                                                                                                                                                                                                                                                                                                                                                                                                                                                                                                                                                                                                                             |
|       |             |                                          |                                          |                      |                             |                                           |                                             |                                  |           |       |          |               |                     |         |                                                                                                                                                                                                                                                                                                                                                                                                                                                                                                                                                                                                                                                                                                                                                                                                                                                                                                                                                                                                                                                                                                                                                                                                                                                                                                                                                                                                                                                                                                                                                                                                                                                                                                                                                                                                                                                                                                                                                                                                                                                                                                                             |
|       |             |                                          |                                          |                      |                             |                                           |                                             |                                  |           |       |          |               |                     |         |                                                                                                                                                                                                                                                                                                                                                                                                                                                                                                                                                                                                                                                                                                                                                                                                                                                                                                                                                                                                                                                                                                                                                                                                                                                                                                                                                                                                                                                                                                                                                                                                                                                                                                                                                                                                                                                                                                                                                                                                                                                                                                                             |