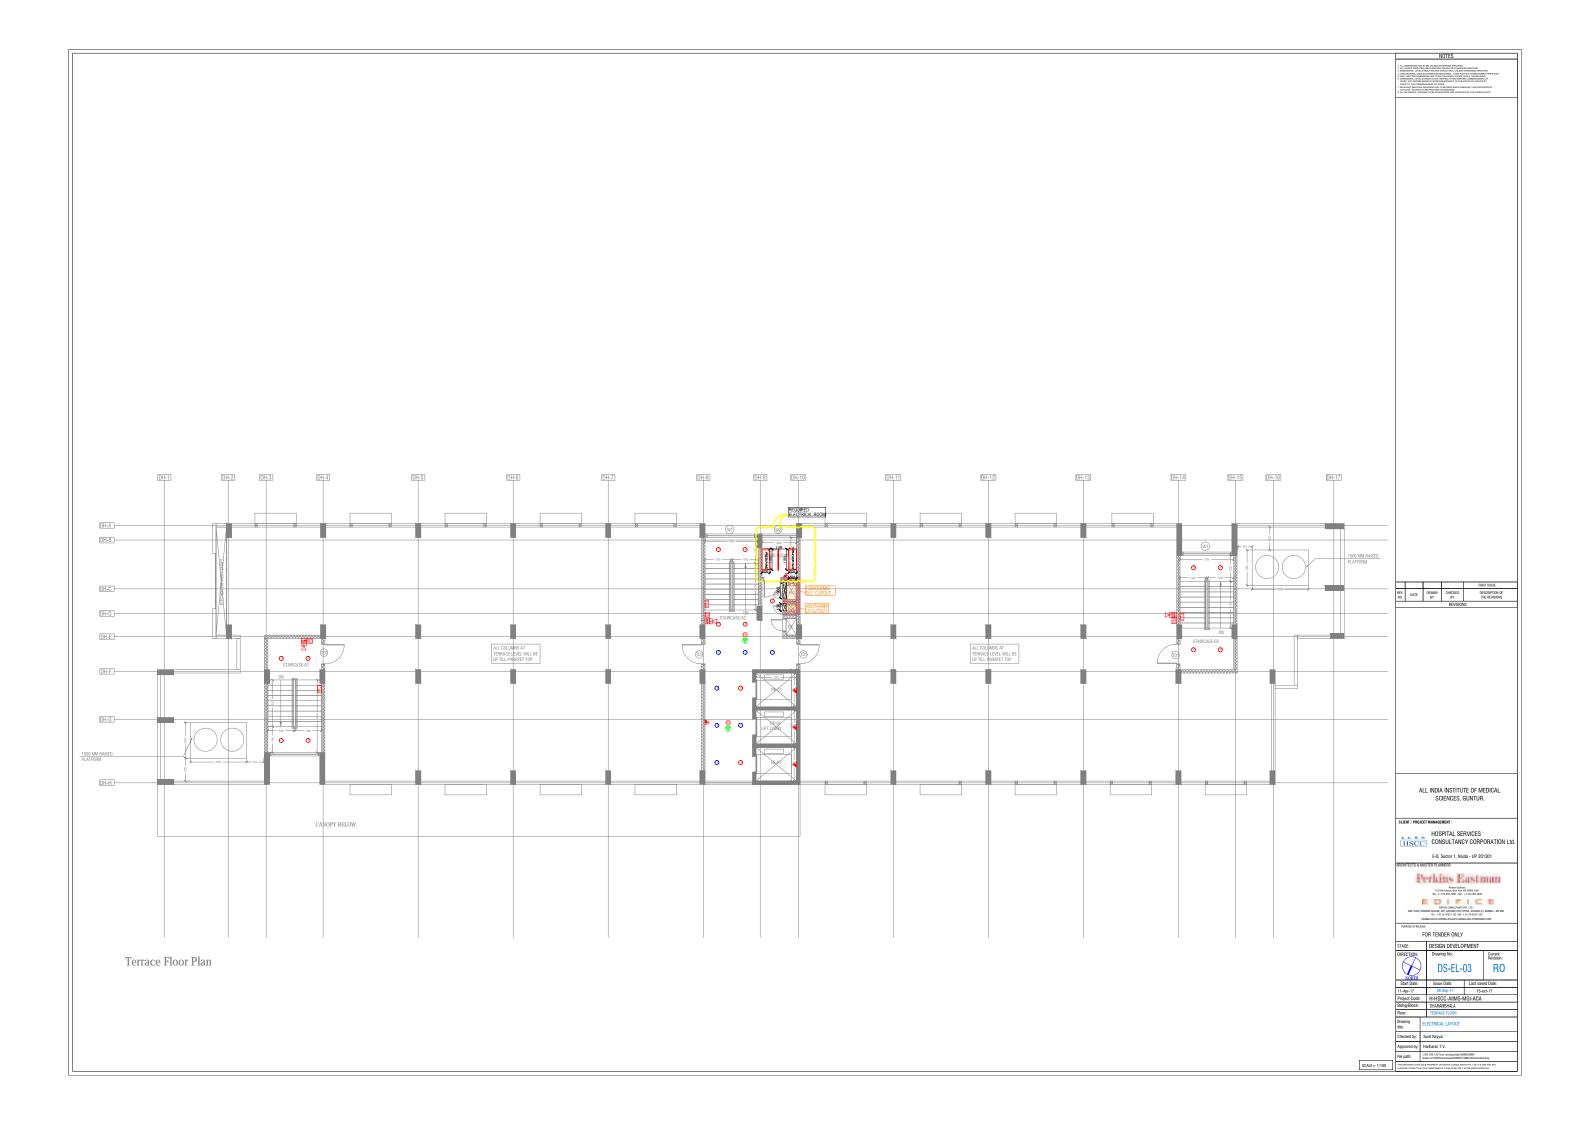

|       |             | 0                                        | 0                                        | 0 0                  | ٥                           | 00 0                                      | 0 0                                         |                                  | 00 0      | ) 6   | 0        | 0             | 0                   | 00      | A of a set of the   |
|-------|-------------|------------------------------------------|------------------------------------------|----------------------|-----------------------------|-------------------------------------------|---------------------------------------------|----------------------------------|-----------|-------|----------|---------------|---------------------|---------|-----------------------------------------------------------------------------------------------------------------------------------------------------------------------------------------------------------------------------------------------------------------------------------------------------------------------------------------------------------------------------------------------------------------------------------------------------------------------------------------------------------------------------------------------------------------------------------------------------------------------------------------------------------------------------------------------------------------------------------------------------------------------------------------------------------------------------------------------------------------------------------------------------------------------------------------------------------------------------------------------------------------------------------------------------------------------------------------------------------------------------------------------------------------------------------------------------------------------------------------------------------------------------------------------------------------------------------------------------------------------------------------------------------------------------------------------------------------------------------------------------------------------------------------------------------------------------------------------------------------------------------------------------------------------------------------------------------------------------------------------------------------------------------------------------------------------------------------------------------------------------------------------------------------------------------------------------------------------------------------------------------------------------------------------------------------------------------------------------------------------------|
|       |             |                                          | Ţ                                        | 1 1                  |                             | F                                         |                                             |                                  |           |       |          | ļ —           |                     | Ŧ       | (a) A few chiefs interesting of the last function of the state of t |
|       |             |                                          |                                          |                      |                             |                                           |                                             |                                  |           |       |          |               |                     | 1       | LEGEND FOR FIRE FIG<br>A 150¢ MS FIRE PIPE<br>B 150¢ MS SPRINKLER                                                                                                                                                                                                                                                                                                                                                                                                                                                                                                                                                                                                                                                                                                                                                                                                                                                                                                                                                                                                                                                                                                                                                                                                                                                                                                                                                                                                                                                                                                                                                                                                                                                                                                                                                                                                                                                                                                                                                                                                                                                           |
| _     |             |                                          |                                          | 1                    |                             | 1                                         |                                             |                                  | []        |       |          | ļ             | T                   | 1       | B 150¢ MS SPRINKLER<br>C 80¢ MS FIRE DRAIN                                                                                                                                                                                                                                                                                                                                                                                                                                                                                                                                                                                                                                                                                                                                                                                                                                                                                                                                                                                                                                                                                                                                                                                                                                                                                                                                                                                                                                                                                                                                                                                                                                                                                                                                                                                                                                                                                                                                                                                                                                                                                  |
|       | 1           |                                          |                                          | 1 1                  | 1                           | 1 1                                       | i í                                         |                                  | 1 1       |       |          | 1             |                     | Î.      | NO. OF SPRINKLER DIA O<br>1-2 256                                                                                                                                                                                                                                                                                                                                                                                                                                                                                                                                                                                                                                                                                                                                                                                                                                                                                                                                                                                                                                                                                                                                                                                                                                                                                                                                                                                                                                                                                                                                                                                                                                                                                                                                                                                                                                                                                                                                                                                                                                                                                           |
|       |             |                                          |                                          | 1ŕ                   |                             |                                           |                                             |                                  |           |       | <u> </u> | <u></u>       | <u>†</u>            | 1       | - <u>3</u> 320<br>4-5 400                                                                                                                                                                                                                                                                                                                                                                                                                                                                                                                                                                                                                                                                                                                                                                                                                                                                                                                                                                                                                                                                                                                                                                                                                                                                                                                                                                                                                                                                                                                                                                                                                                                                                                                                                                                                                                                                                                                                                                                                                                                                                                   |
| ĺ     |             |                                          |                                          |                      |                             |                                           | i î                                         |                                  |           |       |          |               | i.                  | 1       | 6-10 500<br>11-30 650                                                                                                                                                                                                                                                                                                                                                                                                                                                                                                                                                                                                                                                                                                                                                                                                                                                                                                                                                                                                                                                                                                                                                                                                                                                                                                                                                                                                                                                                                                                                                                                                                                                                                                                                                                                                                                                                                                                                                                                                                                                                                                       |
|       |             | <u></u>                                  |                                          |                      |                             |                                           |                                             |                                  |           |       | 1        | <u>i</u>      |                     |         |                                                                                                                                                                                                                                                                                                                                                                                                                                                                                                                                                                                                                                                                                                                                                                                                                                                                                                                                                                                                                                                                                                                                                                                                                                                                                                                                                                                                                                                                                                                                                                                                                                                                                                                                                                                                                                                                                                                                                                                                                                                                                                                             |
|       |             |                                          |                                          |                      |                             |                                           | 1                                           |                                  | e - 1     |       |          | į.            | ł                   |         | 101-ABOVE 15                                                                                                                                                                                                                                                                                                                                                                                                                                                                                                                                                                                                                                                                                                                                                                                                                                                                                                                                                                                                                                                                                                                                                                                                                                                                                                                                                                                                                                                                                                                                                                                                                                                                                                                                                                                                                                                                                                                                                                                                                                                                                                                |
|       | <br>        |                                          |                                          |                      | L                           |                                           |                                             |                                  |           |       |          |               |                     | ļ       | UP RIGHT SPRINKLER                                                                                                                                                                                                                                                                                                                                                                                                                                                                                                                                                                                                                                                                                                                                                                                                                                                                                                                                                                                                                                                                                                                                                                                                                                                                                                                                                                                                                                                                                                                                                                                                                                                                                                                                                                                                                                                                                                                                                                                                                                                                                                          |
|       |             |                                          |                                          |                      |                             | ļ                                         | -                                           |                                  |           |       |          | Ţ             | ļ                   | 1       | # PENDENT SPRINKLER                                                                                                                                                                                                                                                                                                                                                                                                                                                                                                                                                                                                                                                                                                                                                                                                                                                                                                                                                                                                                                                                                                                                                                                                                                                                                                                                                                                                                                                                                                                                                                                                                                                                                                                                                                                                                                                                                                                                                                                                                                                                                                         |
|       |             |                                          |                                          |                      |                             |                                           | 4                                           |                                  |           |       |          |               |                     | ļ       | PRE-ACTION SYSTEM                                                                                                                                                                                                                                                                                                                                                                                                                                                                                                                                                                                                                                                                                                                                                                                                                                                                                                                                                                                                                                                                                                                                                                                                                                                                                                                                                                                                                                                                                                                                                                                                                                                                                                                                                                                                                                                                                                                                                                                                                                                                                                           |
|       | i i         |                                          |                                          |                      | 4                           |                                           | 1                                           |                                  |           |       |          |               |                     | Ì       | FHC FIRE HOSE CABINET                                                                                                                                                                                                                                                                                                                                                                                                                                                                                                                                                                                                                                                                                                                                                                                                                                                                                                                                                                                                                                                                                                                                                                                                                                                                                                                                                                                                                                                                                                                                                                                                                                                                                                                                                                                                                                                                                                                                                                                                                                                                                                       |
| ĺ     |             |                                          |                                          |                      |                             | ì                                         | Í                                           |                                  |           |       |          | İ.            |                     | Ì       |                                                                                                                                                                                                                                                                                                                                                                                                                                                                                                                                                                                                                                                                                                                                                                                                                                                                                                                                                                                                                                                                                                                                                                                                                                                                                                                                                                                                                                                                                                                                                                                                                                                                                                                                                                                                                                                                                                                                                                                                                                                                                                                             |
| — - i |             |                                          |                                          | i                    |                             |                                           |                                             |                                  |           |       |          | 1             | İ.                  | 1       | -                                                                                                                                                                                                                                                                                                                                                                                                                                                                                                                                                                                                                                                                                                                                                                                                                                                                                                                                                                                                                                                                                                                                                                                                                                                                                                                                                                                                                                                                                                                                                                                                                                                                                                                                                                                                                                                                                                                                                                                                                                                                                                                           |
|       |             |                                          | ž.                                       |                      |                             |                                           |                                             |                                  | · · · · · | t     |          | π.<br>1       | 1 -                 |         |                                                                                                                                                                                                                                                                                                                                                                                                                                                                                                                                                                                                                                                                                                                                                                                                                                                                                                                                                                                                                                                                                                                                                                                                                                                                                                                                                                                                                                                                                                                                                                                                                                                                                                                                                                                                                                                                                                                                                                                                                                                                                                                             |
|       |             |                                          |                                          |                      |                             |                                           |                                             |                                  |           |       |          |               |                     |         |                                                                                                                                                                                                                                                                                                                                                                                                                                                                                                                                                                                                                                                                                                                                                                                                                                                                                                                                                                                                                                                                                                                                                                                                                                                                                                                                                                                                                                                                                                                                                                                                                                                                                                                                                                                                                                                                                                                                                                                                                                                                                                                             |
| 1     |             |                                          | 1                                        |                      | 4                           |                                           |                                             |                                  | 1 1       | C = 1 |          | Ĵ.            |                     |         |                                                                                                                                                                                                                                                                                                                                                                                                                                                                                                                                                                                                                                                                                                                                                                                                                                                                                                                                                                                                                                                                                                                                                                                                                                                                                                                                                                                                                                                                                                                                                                                                                                                                                                                                                                                                                                                                                                                                                                                                                                                                                                                             |
|       |             |                                          |                                          |                      |                             |                                           |                                             |                                  |           |       |          |               |                     | +       | -                                                                                                                                                                                                                                                                                                                                                                                                                                                                                                                                                                                                                                                                                                                                                                                                                                                                                                                                                                                                                                                                                                                                                                                                                                                                                                                                                                                                                                                                                                                                                                                                                                                                                                                                                                                                                                                                                                                                                                                                                                                                                                                           |
|       |             |                                          |                                          | 1                    |                             |                                           |                                             |                                  |           |       |          |               |                     | 1       |                                                                                                                                                                                                                                                                                                                                                                                                                                                                                                                                                                                                                                                                                                                                                                                                                                                                                                                                                                                                                                                                                                                                                                                                                                                                                                                                                                                                                                                                                                                                                                                                                                                                                                                                                                                                                                                                                                                                                                                                                                                                                                                             |
|       |             |                                          |                                          |                      |                             |                                           |                                             | N-1 1-1                          |           |       |          |               | <u></u>             | <u></u> |                                                                                                                                                                                                                                                                                                                                                                                                                                                                                                                                                                                                                                                                                                                                                                                                                                                                                                                                                                                                                                                                                                                                                                                                                                                                                                                                                                                                                                                                                                                                                                                                                                                                                                                                                                                                                                                                                                                                                                                                                                                                                                                             |
|       |             | i i i i i i                              |                                          |                      |                             |                                           |                                             |                                  |           |       |          |               | 1                   | 1       |                                                                                                                                                                                                                                                                                                                                                                                                                                                                                                                                                                                                                                                                                                                                                                                                                                                                                                                                                                                                                                                                                                                                                                                                                                                                                                                                                                                                                                                                                                                                                                                                                                                                                                                                                                                                                                                                                                                                                                                                                                                                                                                             |
|       | . the       | 23 - 24 - 25 - 25                        | 19 000 1997 000 1 996 000 1 996 000 1 99 | 200 00 00000 0000000 | 100 BOM 100 100 100 100 100 |                                           |                                             |                                  |           |       |          | 1             | 1 -                 | 1       |                                                                                                                                                                                                                                                                                                                                                                                                                                                                                                                                                                                                                                                                                                                                                                                                                                                                                                                                                                                                                                                                                                                                                                                                                                                                                                                                                                                                                                                                                                                                                                                                                                                                                                                                                                                                                                                                                                                                                                                                                                                                                                                             |
|       |             | NSEL -                                   |                                          | ∎¥=                  |                             |                                           |                                             | +                                |           |       |          | 1             |                     |         |                                                                                                                                                                                                                                                                                                                                                                                                                                                                                                                                                                                                                                                                                                                                                                                                                                                                                                                                                                                                                                                                                                                                                                                                                                                                                                                                                                                                                                                                                                                                                                                                                                                                                                                                                                                                                                                                                                                                                                                                                                                                                                                             |
|       |             | 1 <del>3</del> <del>7</del> <del>1</del> |                                          |                      |                             |                                           |                                             |                                  |           |       |          | 1             |                     |         |                                                                                                                                                                                                                                                                                                                                                                                                                                                                                                                                                                                                                                                                                                                                                                                                                                                                                                                                                                                                                                                                                                                                                                                                                                                                                                                                                                                                                                                                                                                                                                                                                                                                                                                                                                                                                                                                                                                                                                                                                                                                                                                             |
|       | REE CUT BUT |                                          | and the second second second             | 14 14                |                             |                                           | LAS A                                       |                                  |           |       |          |               | +                   |         | -                                                                                                                                                                                                                                                                                                                                                                                                                                                                                                                                                                                                                                                                                                                                                                                                                                                                                                                                                                                                                                                                                                                                                                                                                                                                                                                                                                                                                                                                                                                                                                                                                                                                                                                                                                                                                                                                                                                                                                                                                                                                                                                           |
|       |             |                                          |                                          |                      |                             |                                           | STENSON SOME                                | -2-                              |           |       |          |               |                     |         |                                                                                                                                                                                                                                                                                                                                                                                                                                                                                                                                                                                                                                                                                                                                                                                                                                                                                                                                                                                                                                                                                                                                                                                                                                                                                                                                                                                                                                                                                                                                                                                                                                                                                                                                                                                                                                                                                                                                                                                                                                                                                                                             |
|       | <b> </b>    | 분년분                                      |                                          |                      |                             |                                           |                                             |                                  |           |       |          |               |                     |         | =                                                                                                                                                                                                                                                                                                                                                                                                                                                                                                                                                                                                                                                                                                                                                                                                                                                                                                                                                                                                                                                                                                                                                                                                                                                                                                                                                                                                                                                                                                                                                                                                                                                                                                                                                                                                                                                                                                                                                                                                                                                                                                                           |
|       |             |                                          | ľ.                                       | 1                    |                             |                                           | 1 20 1 10 1 10 10 10 10 10 10 10 10 10 10 1 |                                  |           |       |          |               |                     |         |                                                                                                                                                                                                                                                                                                                                                                                                                                                                                                                                                                                                                                                                                                                                                                                                                                                                                                                                                                                                                                                                                                                                                                                                                                                                                                                                                                                                                                                                                                                                                                                                                                                                                                                                                                                                                                                                                                                                                                                                                                                                                                                             |
|       |             |                                          |                                          |                      |                             | 0 0 0 20 20 20 0                          | Name and States                             | a loncond                        |           |       |          |               | <b>50 • 50 • 50</b> |         |                                                                                                                                                                                                                                                                                                                                                                                                                                                                                                                                                                                                                                                                                                                                                                                                                                                                                                                                                                                                                                                                                                                                                                                                                                                                                                                                                                                                                                                                                                                                                                                                                                                                                                                                                                                                                                                                                                                                                                                                                                                                                                                             |
|       |             |                                          |                                          |                      |                             |                                           | A 40 40 1                                   | 555555                           |           |       |          | EE 1 17       | 1341                | HOID7   |                                                                                                                                                                                                                                                                                                                                                                                                                                                                                                                                                                                                                                                                                                                                                                                                                                                                                                                                                                                                                                                                                                                                                                                                                                                                                                                                                                                                                                                                                                                                                                                                                                                                                                                                                                                                                                                                                                                                                                                                                                                                                                                             |
| 1     | 1           |                                          |                                          | 1 1                  | 1                           | 8 - 24 - 14 - 14 - 14 - 14 - 14 - 14 - 14 | 74-54 135                                   | 0 640 0 640                      |           | T.A.  |          |               |                     |         |                                                                                                                                                                                                                                                                                                                                                                                                                                                                                                                                                                                                                                                                                                                                                                                                                                                                                                                                                                                                                                                                                                                                                                                                                                                                                                                                                                                                                                                                                                                                                                                                                                                                                                                                                                                                                                                                                                                                                                                                                                                                                                                             |
|       |             |                                          |                                          |                      |                             |                                           |                                             | 20 60 50 60 50<br>20 60 50 60 50 |           |       |          | AN 150 AN 150 |                     |         |                                                                                                                                                                                                                                                                                                                                                                                                                                                                                                                                                                                                                                                                                                                                                                                                                                                                                                                                                                                                                                                                                                                                                                                                                                                                                                                                                                                                                                                                                                                                                                                                                                                                                                                                                                                                                                                                                                                                                                                                                                                                                                                             |
|       |             |                                          |                                          |                      |                             |                                           |                                             |                                  |           |       |          |               |                     |         |                                                                                                                                                                                                                                                                                                                                                                                                                                                                                                                                                                                                                                                                                                                                                                                                                                                                                                                                                                                                                                                                                                                                                                                                                                                                                                                                                                                                                                                                                                                                                                                                                                                                                                                                                                                                                                                                                                                                                                                                                                                                                                                             |
|       |             |                                          |                                          |                      |                             |                                           |                                             |                                  |           |       |          |               |                     |         | -                                                                                                                                                                                                                                                                                                                                                                                                                                                                                                                                                                                                                                                                                                                                                                                                                                                                                                                                                                                                                                                                                                                                                                                                                                                                                                                                                                                                                                                                                                                                                                                                                                                                                                                                                                                                                                                                                                                                                                                                                                                                                                                           |
|       |             |                                          |                                          |                      |                             |                                           |                                             |                                  |           |       |          |               |                     |         |                                                                                                                                                                                                                                                                                                                                                                                                                                                                                                                                                                                                                                                                                                                                                                                                                                                                                                                                                                                                                                                                                                                                                                                                                                                                                                                                                                                                                                                                                                                                                                                                                                                                                                                                                                                                                                                                                                                                                                                                                                                                                                                             |
|       |             |                                          |                                          |                      |                             |                                           |                                             |                                  |           |       |          |               |                     |         |                                                                                                                                                                                                                                                                                                                                                                                                                                                                                                                                                                                                                                                                                                                                                                                                                                                                                                                                                                                                                                                                                                                                                                                                                                                                                                                                                                                                                                                                                                                                                                                                                                                                                                                                                                                                                                                                                                                                                                                                                                                                                                                             |
|       |             |                                          |                                          |                      |                             |                                           |                                             |                                  |           |       |          |               |                     |         |                                                                                                                                                                                                                                                                                                                                                                                                                                                                                                                                                                                                                                                                                                                                                                                                                                                                                                                                                                                                                                                                                                                                                                                                                                                                                                                                                                                                                                                                                                                                                                                                                                                                                                                                                                                                                                                                                                                                                                                                                                                                                                                             |
|       |             |                                          |                                          |                      |                             |                                           |                                             |                                  |           |       |          |               |                     |         | _                                                                                                                                                                                                                                                                                                                                                                                                                                                                                                                                                                                                                                                                                                                                                                                                                                                                                                                                                                                                                                                                                                                                                                                                                                                                                                                                                                                                                                                                                                                                                                                                                                                                                                                                                                                                                                                                                                                                                                                                                                                                                                                           |
|       |             |                                          |                                          |                      |                             |                                           |                                             |                                  |           |       |          |               |                     |         |                                                                                                                                                                                                                                                                                                                                                                                                                                                                                                                                                                                                                                                                                                                                                                                                                                                                                                                                                                                                                                                                                                                                                                                                                                                                                                                                                                                                                                                                                                                                                                                                                                                                                                                                                                                                                                                                                                                                                                                                                                                                                                                             |
|       |             |                                          |                                          |                      |                             |                                           |                                             |                                  |           |       |          |               |                     |         |                                                                                                                                                                                                                                                                                                                                                                                                                                                                                                                                                                                                                                                                                                                                                                                                                                                                                                                                                                                                                                                                                                                                                                                                                                                                                                                                                                                                                                                                                                                                                                                                                                                                                                                                                                                                                                                                                                                                                                                                                                                                                                                             |
|       |             |                                          |                                          |                      |                             |                                           |                                             |                                  |           |       |          |               |                     |         |                                                                                                                                                                                                                                                                                                                                                                                                                                                                                                                                                                                                                                                                                                                                                                                                                                                                                                                                                                                                                                                                                                                                                                                                                                                                                                                                                                                                                                                                                                                                                                                                                                                                                                                                                                                                                                                                                                                                                                                                                                                                                                                             |
|       |             |                                          |                                          |                      |                             |                                           |                                             |                                  |           |       |          |               |                     |         |                                                                                                                                                                                                                                                                                                                                                                                                                                                                                                                                                                                                                                                                                                                                                                                                                                                                                                                                                                                                                                                                                                                                                                                                                                                                                                                                                                                                                                                                                                                                                                                                                                                                                                                                                                                                                                                                                                                                                                                                                                                                                                                             |
|       |             |                                          |                                          |                      |                             |                                           |                                             |                                  |           |       |          |               |                     |         |                                                                                                                                                                                                                                                                                                                                                                                                                                                                                                                                                                                                                                                                                                                                                                                                                                                                                                                                                                                                                                                                                                                                                                                                                                                                                                                                                                                                                                                                                                                                                                                                                                                                                                                                                                                                                                                                                                                                                                                                                                                                                                                             |
|       |             |                                          |                                          |                      |                             |                                           |                                             |                                  |           |       |          |               |                     |         |                                                                                                                                                                                                                                                                                                                                                                                                                                                                                                                                                                                                                                                                                                                                                                                                                                                                                                                                                                                                                                                                                                                                                                                                                                                                                                                                                                                                                                                                                                                                                                                                                                                                                                                                                                                                                                                                                                                                                                                                                                                                                                                             |
|       |             |                                          |                                          |                      |                             |                                           |                                             |                                  |           |       |          |               |                     |         |                                                                                                                                                                                                                                                                                                                                                                                                                                                                                                                                                                                                                                                                                                                                                                                                                                                                                                                                                                                                                                                                                                                                                                                                                                                                                                                                                                                                                                                                                                                                                                                                                                                                                                                                                                                                                                                                                                                                                                                                                                                                                                                             |
|       |             |                                          |                                          |                      |                             |                                           |                                             |                                  |           |       |          |               |                     |         |                                                                                                                                                                                                                                                                                                                                                                                                                                                                                                                                                                                                                                                                                                                                                                                                                                                                                                                                                                                                                                                                                                                                                                                                                                                                                                                                                                                                                                                                                                                                                                                                                                                                                                                                                                                                                                                                                                                                                                                                                                                                                                                             |
|       |             |                                          |                                          |                      |                             |                                           |                                             |                                  |           |       |          |               |                     |         |                                                                                                                                                                                                                                                                                                                                                                                                                                                                                                                                                                                                                                                                                                                                                                                                                                                                                                                                                                                                                                                                                                                                                                                                                                                                                                                                                                                                                                                                                                                                                                                                                                                                                                                                                                                                                                                                                                                                                                                                                                                                                                                             |
|       |             |                                          |                                          |                      |                             |                                           |                                             |                                  |           |       |          |               |                     |         |                                                                                                                                                                                                                                                                                                                                                                                                                                                                                                                                                                                                                                                                                                                                                                                                                                                                                                                                                                                                                                                                                                                                                                                                                                                                                                                                                                                                                                                                                                                                                                                                                                                                                                                                                                                                                                                                                                                                                                                                                                                                                                                             |
|       |             |                                          |                                          |                      |                             |                                           |                                             |                                  |           |       |          |               |                     |         |                                                                                                                                                                                                                                                                                                                                                                                                                                                                                                                                                                                                                                                                                                                                                                                                                                                                                                                                                                                                                                                                                                                                                                                                                                                                                                                                                                                                                                                                                                                                                                                                                                                                                                                                                                                                                                                                                                                                                                                                                                                                                                                             |
|       |             |                                          |                                          |                      |                             |                                           |                                             |                                  |           |       |          |               |                     |         |                                                                                                                                                                                                                                                                                                                                                                                                                                                                                                                                                                                                                                                                                                                                                                                                                                                                                                                                                                                                                                                                                                                                                                                                                                                                                                                                                                                                                                                                                                                                                                                                                                                                                                                                                                                                                                                                                                                                                                                                                                                                                                                             |