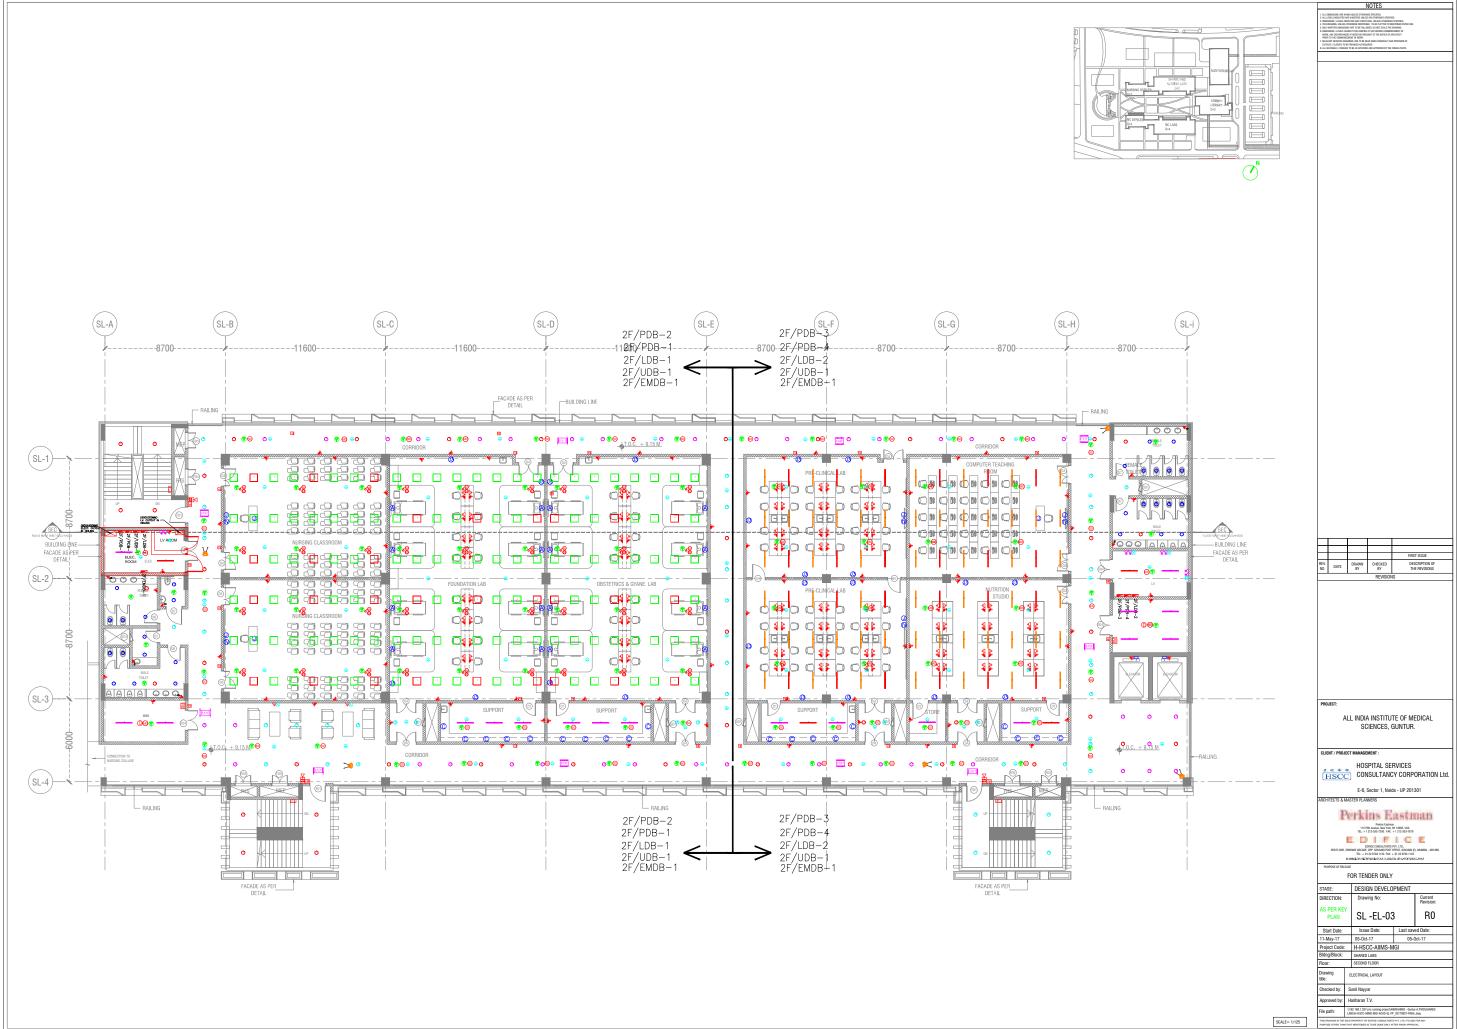

|       |             | 0                                        | 0                                        | 0 0                  | ٥                           | 00 0                                      | 0 0                                         |                                  | 00 0      | ) 6   | 0        | 0             | 0                   | 00      | A of a set of the   |
|-------|-------------|------------------------------------------|------------------------------------------|----------------------|-----------------------------|-------------------------------------------|---------------------------------------------|----------------------------------|-----------|-------|----------|---------------|---------------------|---------|-----------------------------------------------------------------------------------------------------------------------------------------------------------------------------------------------------------------------------------------------------------------------------------------------------------------------------------------------------------------------------------------------------------------------------------------------------------------------------------------------------------------------------------------------------------------------------------------------------------------------------------------------------------------------------------------------------------------------------------------------------------------------------------------------------------------------------------------------------------------------------------------------------------------------------------------------------------------------------------------------------------------------------------------------------------------------------------------------------------------------------------------------------------------------------------------------------------------------------------------------------------------------------------------------------------------------------------------------------------------------------------------------------------------------------------------------------------------------------------------------------------------------------------------------------------------------------------------------------------------------------------------------------------------------------------------------------------------------------------------------------------------------------------------------------------------------------------------------------------------------------------------------------------------------------------------------------------------------------------------------------------------------------------------------------------------------------------------------------------------------------|
|       |             |                                          | Ţ                                        | 1 1                  |                             | F                                         |                                             |                                  |           |       |          | ļ —           |                     | Ŧ       | (a) A few chiefs interesting of the last function of the state of t |
|       |             |                                          |                                          |                      |                             |                                           |                                             |                                  |           |       |          |               |                     | 1       | LEGEND FOR FIRE FIG<br>A 150¢ MS FIRE PIPE<br>B 150¢ MS SPRINKLER                                                                                                                                                                                                                                                                                                                                                                                                                                                                                                                                                                                                                                                                                                                                                                                                                                                                                                                                                                                                                                                                                                                                                                                                                                                                                                                                                                                                                                                                                                                                                                                                                                                                                                                                                                                                                                                                                                                                                                                                                                                           |
| _     |             |                                          |                                          | 1                    |                             | 1                                         |                                             |                                  | []        |       |          | ļ             | T                   | 1       | B 150¢ MS SPRINKLER<br>C 80¢ MS FIRE DRAIN                                                                                                                                                                                                                                                                                                                                                                                                                                                                                                                                                                                                                                                                                                                                                                                                                                                                                                                                                                                                                                                                                                                                                                                                                                                                                                                                                                                                                                                                                                                                                                                                                                                                                                                                                                                                                                                                                                                                                                                                                                                                                  |
|       | 1           |                                          |                                          | 1 1                  | 1                           | 1 1                                       | i í                                         |                                  | 1 1       |       |          | 1             |                     | Î.      | NO. OF SPRINKLER DIA O<br>1-2 256                                                                                                                                                                                                                                                                                                                                                                                                                                                                                                                                                                                                                                                                                                                                                                                                                                                                                                                                                                                                                                                                                                                                                                                                                                                                                                                                                                                                                                                                                                                                                                                                                                                                                                                                                                                                                                                                                                                                                                                                                                                                                           |
|       |             |                                          |                                          | 1ŕ                   |                             |                                           |                                             |                                  |           |       | <u> </u> | <u></u>       | <u>†</u>            | 1       | - <u>3</u> 320<br>4-5 400                                                                                                                                                                                                                                                                                                                                                                                                                                                                                                                                                                                                                                                                                                                                                                                                                                                                                                                                                                                                                                                                                                                                                                                                                                                                                                                                                                                                                                                                                                                                                                                                                                                                                                                                                                                                                                                                                                                                                                                                                                                                                                   |
| ĺ     |             |                                          |                                          |                      |                             |                                           | i î                                         |                                  |           |       |          |               | i.                  | 1       | 6-10 500<br>11-30 650                                                                                                                                                                                                                                                                                                                                                                                                                                                                                                                                                                                                                                                                                                                                                                                                                                                                                                                                                                                                                                                                                                                                                                                                                                                                                                                                                                                                                                                                                                                                                                                                                                                                                                                                                                                                                                                                                                                                                                                                                                                                                                       |
|       |             | <u></u>                                  |                                          |                      |                             |                                           |                                             |                                  |           |       | 1        | <u>i</u>      |                     |         |                                                                                                                                                                                                                                                                                                                                                                                                                                                                                                                                                                                                                                                                                                                                                                                                                                                                                                                                                                                                                                                                                                                                                                                                                                                                                                                                                                                                                                                                                                                                                                                                                                                                                                                                                                                                                                                                                                                                                                                                                                                                                                                             |
|       |             |                                          |                                          |                      |                             |                                           | 1                                           |                                  | e - 1     |       |          | į.            | ł                   |         | 101-ABOVE 15                                                                                                                                                                                                                                                                                                                                                                                                                                                                                                                                                                                                                                                                                                                                                                                                                                                                                                                                                                                                                                                                                                                                                                                                                                                                                                                                                                                                                                                                                                                                                                                                                                                                                                                                                                                                                                                                                                                                                                                                                                                                                                                |
|       | <br>        |                                          |                                          |                      | L                           |                                           |                                             |                                  |           |       |          |               |                     | ļ       | UP RIGHT SPRINKLER                                                                                                                                                                                                                                                                                                                                                                                                                                                                                                                                                                                                                                                                                                                                                                                                                                                                                                                                                                                                                                                                                                                                                                                                                                                                                                                                                                                                                                                                                                                                                                                                                                                                                                                                                                                                                                                                                                                                                                                                                                                                                                          |
|       |             |                                          |                                          |                      |                             | ļ                                         | -                                           |                                  |           |       |          | Ţ             | ļ                   | 1       | # PENDENT SPRINKLER                                                                                                                                                                                                                                                                                                                                                                                                                                                                                                                                                                                                                                                                                                                                                                                                                                                                                                                                                                                                                                                                                                                                                                                                                                                                                                                                                                                                                                                                                                                                                                                                                                                                                                                                                                                                                                                                                                                                                                                                                                                                                                         |
|       |             |                                          |                                          |                      |                             |                                           | 4                                           |                                  |           |       |          |               |                     | ļ       | PRE-ACTION SYSTEM                                                                                                                                                                                                                                                                                                                                                                                                                                                                                                                                                                                                                                                                                                                                                                                                                                                                                                                                                                                                                                                                                                                                                                                                                                                                                                                                                                                                                                                                                                                                                                                                                                                                                                                                                                                                                                                                                                                                                                                                                                                                                                           |
|       | i i         |                                          |                                          |                      | 4                           |                                           | 1                                           |                                  |           |       |          |               |                     | Ì       | FHC FIRE HOSE CABINET                                                                                                                                                                                                                                                                                                                                                                                                                                                                                                                                                                                                                                                                                                                                                                                                                                                                                                                                                                                                                                                                                                                                                                                                                                                                                                                                                                                                                                                                                                                                                                                                                                                                                                                                                                                                                                                                                                                                                                                                                                                                                                       |
| ĺ     |             |                                          |                                          |                      |                             | ì                                         | Í                                           |                                  |           |       |          | İ.            |                     | Ì       |                                                                                                                                                                                                                                                                                                                                                                                                                                                                                                                                                                                                                                                                                                                                                                                                                                                                                                                                                                                                                                                                                                                                                                                                                                                                                                                                                                                                                                                                                                                                                                                                                                                                                                                                                                                                                                                                                                                                                                                                                                                                                                                             |
| — - i |             |                                          |                                          | i                    |                             |                                           |                                             |                                  |           |       |          | 1             | İ.                  | 1       | -                                                                                                                                                                                                                                                                                                                                                                                                                                                                                                                                                                                                                                                                                                                                                                                                                                                                                                                                                                                                                                                                                                                                                                                                                                                                                                                                                                                                                                                                                                                                                                                                                                                                                                                                                                                                                                                                                                                                                                                                                                                                                                                           |
|       |             |                                          | ž.                                       |                      |                             |                                           |                                             |                                  | · · · · · | t     |          | π.<br>1       | 1 -                 |         |                                                                                                                                                                                                                                                                                                                                                                                                                                                                                                                                                                                                                                                                                                                                                                                                                                                                                                                                                                                                                                                                                                                                                                                                                                                                                                                                                                                                                                                                                                                                                                                                                                                                                                                                                                                                                                                                                                                                                                                                                                                                                                                             |
|       |             |                                          |                                          |                      |                             |                                           |                                             |                                  |           |       |          |               |                     |         |                                                                                                                                                                                                                                                                                                                                                                                                                                                                                                                                                                                                                                                                                                                                                                                                                                                                                                                                                                                                                                                                                                                                                                                                                                                                                                                                                                                                                                                                                                                                                                                                                                                                                                                                                                                                                                                                                                                                                                                                                                                                                                                             |
| 1     |             |                                          | 1                                        |                      | 4                           |                                           |                                             |                                  | 1 1       | C = 1 |          | Ĵ.            |                     |         |                                                                                                                                                                                                                                                                                                                                                                                                                                                                                                                                                                                                                                                                                                                                                                                                                                                                                                                                                                                                                                                                                                                                                                                                                                                                                                                                                                                                                                                                                                                                                                                                                                                                                                                                                                                                                                                                                                                                                                                                                                                                                                                             |
|       |             |                                          |                                          |                      |                             |                                           |                                             |                                  |           |       |          |               |                     | +       | -                                                                                                                                                                                                                                                                                                                                                                                                                                                                                                                                                                                                                                                                                                                                                                                                                                                                                                                                                                                                                                                                                                                                                                                                                                                                                                                                                                                                                                                                                                                                                                                                                                                                                                                                                                                                                                                                                                                                                                                                                                                                                                                           |
|       |             |                                          |                                          | 1                    |                             |                                           |                                             |                                  |           |       |          |               |                     | 1       |                                                                                                                                                                                                                                                                                                                                                                                                                                                                                                                                                                                                                                                                                                                                                                                                                                                                                                                                                                                                                                                                                                                                                                                                                                                                                                                                                                                                                                                                                                                                                                                                                                                                                                                                                                                                                                                                                                                                                                                                                                                                                                                             |
|       |             |                                          |                                          |                      |                             |                                           |                                             | N-1 1-1                          |           |       |          |               | <u></u>             | <u></u> |                                                                                                                                                                                                                                                                                                                                                                                                                                                                                                                                                                                                                                                                                                                                                                                                                                                                                                                                                                                                                                                                                                                                                                                                                                                                                                                                                                                                                                                                                                                                                                                                                                                                                                                                                                                                                                                                                                                                                                                                                                                                                                                             |
|       |             | i i i i i i                              |                                          |                      |                             |                                           |                                             |                                  |           |       |          |               | 1                   | 1       |                                                                                                                                                                                                                                                                                                                                                                                                                                                                                                                                                                                                                                                                                                                                                                                                                                                                                                                                                                                                                                                                                                                                                                                                                                                                                                                                                                                                                                                                                                                                                                                                                                                                                                                                                                                                                                                                                                                                                                                                                                                                                                                             |
|       | . the       | 23 - 24 - 25 - 25                        | 19 000 1997 000 1 996 000 1 996 000 1 99 | 200 00 00000 0000000 | 100 BOM 100 100 100 100 100 |                                           |                                             |                                  |           |       |          | 1             | 1 -                 | 1       |                                                                                                                                                                                                                                                                                                                                                                                                                                                                                                                                                                                                                                                                                                                                                                                                                                                                                                                                                                                                                                                                                                                                                                                                                                                                                                                                                                                                                                                                                                                                                                                                                                                                                                                                                                                                                                                                                                                                                                                                                                                                                                                             |
|       |             | NSEL -                                   |                                          | ∎¥=                  |                             |                                           |                                             | +                                |           |       |          | 1             |                     |         |                                                                                                                                                                                                                                                                                                                                                                                                                                                                                                                                                                                                                                                                                                                                                                                                                                                                                                                                                                                                                                                                                                                                                                                                                                                                                                                                                                                                                                                                                                                                                                                                                                                                                                                                                                                                                                                                                                                                                                                                                                                                                                                             |
|       |             | 1 <del>3</del> <del>7</del> <del>1</del> |                                          |                      |                             |                                           |                                             |                                  |           |       |          | 1             |                     |         |                                                                                                                                                                                                                                                                                                                                                                                                                                                                                                                                                                                                                                                                                                                                                                                                                                                                                                                                                                                                                                                                                                                                                                                                                                                                                                                                                                                                                                                                                                                                                                                                                                                                                                                                                                                                                                                                                                                                                                                                                                                                                                                             |
|       | REE CUT BUT |                                          | and the second second second             | 14 14                |                             |                                           | LAS A                                       |                                  |           |       |          |               | +                   |         | -                                                                                                                                                                                                                                                                                                                                                                                                                                                                                                                                                                                                                                                                                                                                                                                                                                                                                                                                                                                                                                                                                                                                                                                                                                                                                                                                                                                                                                                                                                                                                                                                                                                                                                                                                                                                                                                                                                                                                                                                                                                                                                                           |
|       |             |                                          |                                          |                      |                             |                                           | STENSON SOME                                | -2-                              |           |       |          |               |                     |         |                                                                                                                                                                                                                                                                                                                                                                                                                                                                                                                                                                                                                                                                                                                                                                                                                                                                                                                                                                                                                                                                                                                                                                                                                                                                                                                                                                                                                                                                                                                                                                                                                                                                                                                                                                                                                                                                                                                                                                                                                                                                                                                             |
|       | <b> </b>    | 분년분                                      |                                          |                      |                             |                                           |                                             |                                  |           |       |          |               |                     |         | =                                                                                                                                                                                                                                                                                                                                                                                                                                                                                                                                                                                                                                                                                                                                                                                                                                                                                                                                                                                                                                                                                                                                                                                                                                                                                                                                                                                                                                                                                                                                                                                                                                                                                                                                                                                                                                                                                                                                                                                                                                                                                                                           |
|       |             |                                          | ľ.                                       | 1                    |                             |                                           | 1 20 1 10 1 10 10 10 10 10 10 10 10 10 10 1 |                                  |           |       |          |               |                     |         |                                                                                                                                                                                                                                                                                                                                                                                                                                                                                                                                                                                                                                                                                                                                                                                                                                                                                                                                                                                                                                                                                                                                                                                                                                                                                                                                                                                                                                                                                                                                                                                                                                                                                                                                                                                                                                                                                                                                                                                                                                                                                                                             |
|       |             |                                          |                                          |                      |                             | 0 0 0 20 20 20 0                          | Name and States                             | a loncond                        |           |       |          |               | <b>50 • 50 • 50</b> |         |                                                                                                                                                                                                                                                                                                                                                                                                                                                                                                                                                                                                                                                                                                                                                                                                                                                                                                                                                                                                                                                                                                                                                                                                                                                                                                                                                                                                                                                                                                                                                                                                                                                                                                                                                                                                                                                                                                                                                                                                                                                                                                                             |
|       |             |                                          |                                          |                      |                             |                                           | A 40 40 1                                   | 555555                           |           |       |          | EE 1 17       | 1341                | HOID7   |                                                                                                                                                                                                                                                                                                                                                                                                                                                                                                                                                                                                                                                                                                                                                                                                                                                                                                                                                                                                                                                                                                                                                                                                                                                                                                                                                                                                                                                                                                                                                                                                                                                                                                                                                                                                                                                                                                                                                                                                                                                                                                                             |
| 1     | 1           |                                          |                                          | 1 1                  | 1                           | 8 - 24 - 14 - 14 - 14 - 14 - 14 - 14 - 14 | 74-54 135                                   | 0 640 0 640                      |           | T.A.  |          |               |                     |         |                                                                                                                                                                                                                                                                                                                                                                                                                                                                                                                                                                                                                                                                                                                                                                                                                                                                                                                                                                                                                                                                                                                                                                                                                                                                                                                                                                                                                                                                                                                                                                                                                                                                                                                                                                                                                                                                                                                                                                                                                                                                                                                             |
|       |             |                                          |                                          |                      |                             |                                           |                                             | 20 60 50 60 50<br>20 60 50 60 50 |           |       |          | AN 150 AN 150 |                     |         |                                                                                                                                                                                                                                                                                                                                                                                                                                                                                                                                                                                                                                                                                                                                                                                                                                                                                                                                                                                                                                                                                                                                                                                                                                                                                                                                                                                                                                                                                                                                                                                                                                                                                                                                                                                                                                                                                                                                                                                                                                                                                                                             |
|       |             |                                          |                                          |                      |                             |                                           |                                             |                                  |           |       |          |               |                     |         |                                                                                                                                                                                                                                                                                                                                                                                                                                                                                                                                                                                                                                                                                                                                                                                                                                                                                                                                                                                                                                                                                                                                                                                                                                                                                                                                                                                                                                                                                                                                                                                                                                                                                                                                                                                                                                                                                                                                                                                                                                                                                                                             |
|       |             |                                          |                                          |                      |                             |                                           |                                             |                                  |           |       |          |               |                     |         | -                                                                                                                                                                                                                                                                                                                                                                                                                                                                                                                                                                                                                                                                                                                                                                                                                                                                                                                                                                                                                                                                                                                                                                                                                                                                                                                                                                                                                                                                                                                                                                                                                                                                                                                                                                                                                                                                                                                                                                                                                                                                                                                           |
|       |             |                                          |                                          |                      |                             |                                           |                                             |                                  |           |       |          |               |                     |         |                                                                                                                                                                                                                                                                                                                                                                                                                                                                                                                                                                                                                                                                                                                                                                                                                                                                                                                                                                                                                                                                                                                                                                                                                                                                                                                                                                                                                                                                                                                                                                                                                                                                                                                                                                                                                                                                                                                                                                                                                                                                                                                             |
|       |             |                                          |                                          |                      |                             |                                           |                                             |                                  |           |       |          |               |                     |         |                                                                                                                                                                                                                                                                                                                                                                                                                                                                                                                                                                                                                                                                                                                                                                                                                                                                                                                                                                                                                                                                                                                                                                                                                                                                                                                                                                                                                                                                                                                                                                                                                                                                                                                                                                                                                                                                                                                                                                                                                                                                                                                             |
|       |             |                                          |                                          |                      |                             |                                           |                                             |                                  |           |       |          |               |                     |         |                                                                                                                                                                                                                                                                                                                                                                                                                                                                                                                                                                                                                                                                                                                                                                                                                                                                                                                                                                                                                                                                                                                                                                                                                                                                                                                                                                                                                                                                                                                                                                                                                                                                                                                                                                                                                                                                                                                                                                                                                                                                                                                             |
|       |             |                                          |                                          |                      |                             |                                           |                                             |                                  |           |       |          |               |                     |         | _                                                                                                                                                                                                                                                                                                                                                                                                                                                                                                                                                                                                                                                                                                                                                                                                                                                                                                                                                                                                                                                                                                                                                                                                                                                                                                                                                                                                                                                                                                                                                                                                                                                                                                                                                                                                                                                                                                                                                                                                                                                                                                                           |
|       |             |                                          |                                          |                      |                             |                                           |                                             |                                  |           |       |          |               |                     |         |                                                                                                                                                                                                                                                                                                                                                                                                                                                                                                                                                                                                                                                                                                                                                                                                                                                                                                                                                                                                                                                                                                                                                                                                                                                                                                                                                                                                                                                                                                                                                                                                                                                                                                                                                                                                                                                                                                                                                                                                                                                                                                                             |
|       |             |                                          |                                          |                      |                             |                                           |                                             |                                  |           |       |          |               |                     |         |                                                                                                                                                                                                                                                                                                                                                                                                                                                                                                                                                                                                                                                                                                                                                                                                                                                                                                                                                                                                                                                                                                                                                                                                                                                                                                                                                                                                                                                                                                                                                                                                                                                                                                                                                                                                                                                                                                                                                                                                                                                                                                                             |
|       |             |                                          |                                          |                      |                             |                                           |                                             |                                  |           |       |          |               |                     |         |                                                                                                                                                                                                                                                                                                                                                                                                                                                                                                                                                                                                                                                                                                                                                                                                                                                                                                                                                                                                                                                                                                                                                                                                                                                                                                                                                                                                                                                                                                                                                                                                                                                                                                                                                                                                                                                                                                                                                                                                                                                                                                                             |
|       |             |                                          |                                          |                      |                             |                                           |                                             |                                  |           |       |          |               |                     |         |                                                                                                                                                                                                                                                                                                                                                                                                                                                                                                                                                                                                                                                                                                                                                                                                                                                                                                                                                                                                                                                                                                                                                                                                                                                                                                                                                                                                                                                                                                                                                                                                                                                                                                                                                                                                                                                                                                                                                                                                                                                                                                                             |
|       |             |                                          |                                          |                      |                             |                                           |                                             |                                  |           |       |          |               |                     |         |                                                                                                                                                                                                                                                                                                                                                                                                                                                                                                                                                                                                                                                                                                                                                                                                                                                                                                                                                                                                                                                                                                                                                                                                                                                                                                                                                                                                                                                                                                                                                                                                                                                                                                                                                                                                                                                                                                                                                                                                                                                                                                                             |
|       |             |                                          |                                          |                      |                             |                                           |                                             |                                  |           |       |          |               |                     |         |                                                                                                                                                                                                                                                                                                                                                                                                                                                                                                                                                                                                                                                                                                                                                                                                                                                                                                                                                                                                                                                                                                                                                                                                                                                                                                                                                                                                                                                                                                                                                                                                                                                                                                                                                                                                                                                                                                                                                                                                                                                                                                                             |
|       |             |                                          |                                          |                      |                             |                                           |                                             |                                  |           |       |          |               |                     |         |                                                                                                                                                                                                                                                                                                                                                                                                                                                                                                                                                                                                                                                                                                                                                                                                                                                                                                                                                                                                                                                                                                                                                                                                                                                                                                                                                                                                                                                                                                                                                                                                                                                                                                                                                                                                                                                                                                                                                                                                                                                                                                                             |
|       |             |                                          |                                          |                      |                             |                                           |                                             |                                  |           |       |          |               |                     |         |                                                                                                                                                                                                                                                                                                                                                                                                                                                                                                                                                                                                                                                                                                                                                                                                                                                                                                                                                                                                                                                                                                                                                                                                                                                                                                                                                                                                                                                                                                                                                                                                                                                                                                                                                                                                                                                                                                                                                                                                                                                                                                                             |
|       |             |                                          |                                          |                      |                             |                                           |                                             |                                  |           |       |          |               |                     |         |                                                                                                                                                                                                                                                                                                                                                                                                                                                                                                                                                                                                                                                                                                                                                                                                                                                                                                                                                                                                                                                                                                                                                                                                                                                                                                                                                                                                                                                                                                                                                                                                                                                                                                                                                                                                                                                                                                                                                                                                                                                                                                                             |
|       |             |                                          |                                          |                      |                             |                                           |                                             |                                  |           |       |          |               |                     |         |                                                                                                                                                                                                                                                                                                                                                                                                                                                                                                                                                                                                                                                                                                                                                                                                                                                                                                                                                                                                                                                                                                                                                                                                                                                                                                                                                                                                                                                                                                                                                                                                                                                                                                                                                                                                                                                                                                                                                                                                                                                                                                                             |
|       |             |                                          |                                          |                      |                             |                                           |                                             |                                  |           |       |          |               |                     |         |                                                                                                                                                                                                                                                                                                                                                                                                                                                                                                                                                                                                                                                                                                                                                                                                                                                                                                                                                                                                                                                                                                                                                                                                                                                                                                                                                                                                                                                                                                                                                                                                                                                                                                                                                                                                                                                                                                                                                                                                                                                                                                                             |
|       |             |                                          |                                          |                      |                             |                                           |                                             |                                  |           |       |          |               |                     |         |                                                                                                                                                                                                                                                                                                                                                                                                                                                                                                                                                                                                                                                                                                                                                                                                                                                                                                                                                                                                                                                                                                                                                                                                                                                                                                                                                                                                                                                                                                                                                                                                                                                                                                                                                                                                                                                                                                                                                                                                                                                                                                                             |