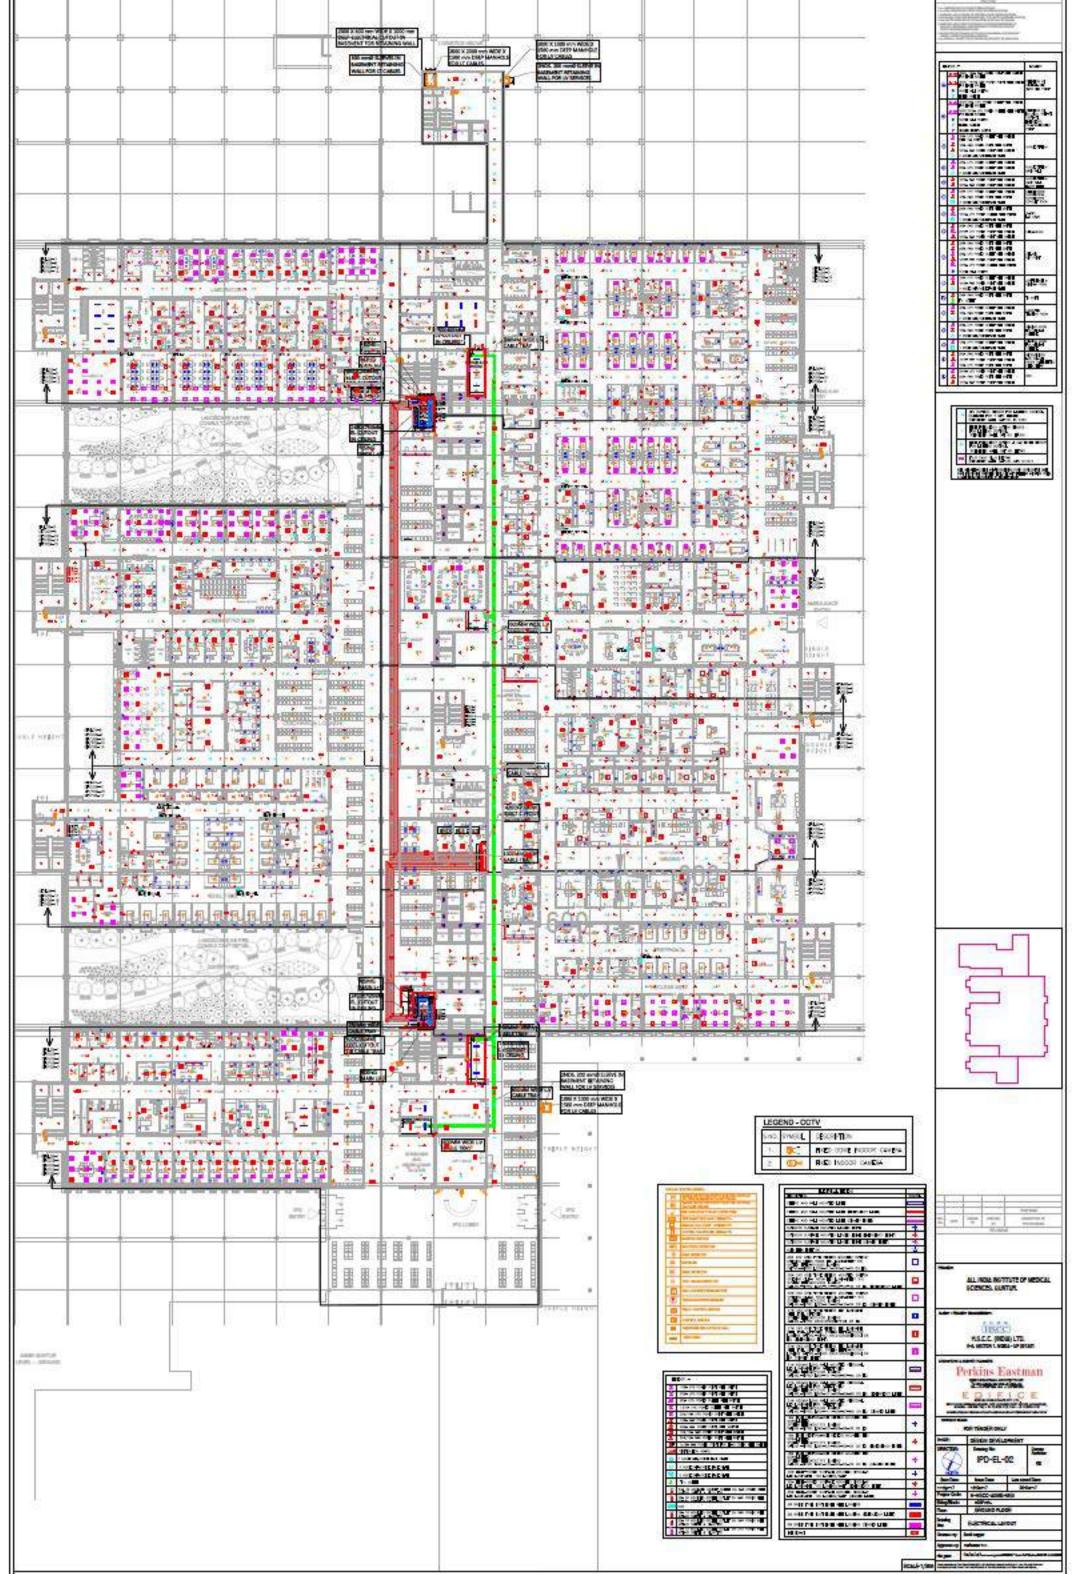

|       |             | 0                                        | 0                                        | 0 0                  | ٥                           | 00 0                                      | 0 0                                         |                                  | 00 0      | ) 6   | 0        | 0             | 0                   | 00      | A of a set of the   |
|-------|-------------|------------------------------------------|------------------------------------------|----------------------|-----------------------------|-------------------------------------------|---------------------------------------------|----------------------------------|-----------|-------|----------|---------------|---------------------|---------|-----------------------------------------------------------------------------------------------------------------------------------------------------------------------------------------------------------------------------------------------------------------------------------------------------------------------------------------------------------------------------------------------------------------------------------------------------------------------------------------------------------------------------------------------------------------------------------------------------------------------------------------------------------------------------------------------------------------------------------------------------------------------------------------------------------------------------------------------------------------------------------------------------------------------------------------------------------------------------------------------------------------------------------------------------------------------------------------------------------------------------------------------------------------------------------------------------------------------------------------------------------------------------------------------------------------------------------------------------------------------------------------------------------------------------------------------------------------------------------------------------------------------------------------------------------------------------------------------------------------------------------------------------------------------------------------------------------------------------------------------------------------------------------------------------------------------------------------------------------------------------------------------------------------------------------------------------------------------------------------------------------------------------------------------------------------------------------------------------------------------------|
|       |             |                                          | Ţ                                        | 1 1                  |                             | F                                         |                                             |                                  |           |       |          | ļ —           |                     | Ŧ       | (a) A few chiefs interesting of the last function of the state of t |
|       |             |                                          |                                          |                      |                             |                                           |                                             |                                  |           |       |          |               |                     | 1       | LEGEND FOR FIRE FIG<br>A 150¢ MS FIRE PIPE<br>B 150¢ MS SPRINKLER                                                                                                                                                                                                                                                                                                                                                                                                                                                                                                                                                                                                                                                                                                                                                                                                                                                                                                                                                                                                                                                                                                                                                                                                                                                                                                                                                                                                                                                                                                                                                                                                                                                                                                                                                                                                                                                                                                                                                                                                                                                           |
| _     |             |                                          |                                          | 1                    |                             | 1                                         |                                             |                                  | []        |       |          | ļ             | T                   | 1       | B 150¢ MS SPRINKLER<br>C 80¢ MS FIRE DRAIN                                                                                                                                                                                                                                                                                                                                                                                                                                                                                                                                                                                                                                                                                                                                                                                                                                                                                                                                                                                                                                                                                                                                                                                                                                                                                                                                                                                                                                                                                                                                                                                                                                                                                                                                                                                                                                                                                                                                                                                                                                                                                  |
|       | 1           |                                          |                                          | 1 1                  | 1                           | 1 1                                       | i í                                         |                                  | 1 1       |       |          | 1             |                     | Î.      | NO. OF SPRINKLER DIA O<br>1-2 256                                                                                                                                                                                                                                                                                                                                                                                                                                                                                                                                                                                                                                                                                                                                                                                                                                                                                                                                                                                                                                                                                                                                                                                                                                                                                                                                                                                                                                                                                                                                                                                                                                                                                                                                                                                                                                                                                                                                                                                                                                                                                           |
|       |             |                                          |                                          | 1ŕ                   |                             |                                           |                                             |                                  |           |       | <u> </u> | <u></u>       | <u>†</u>            | 1       | - <u>3</u> 320<br>4-5 400                                                                                                                                                                                                                                                                                                                                                                                                                                                                                                                                                                                                                                                                                                                                                                                                                                                                                                                                                                                                                                                                                                                                                                                                                                                                                                                                                                                                                                                                                                                                                                                                                                                                                                                                                                                                                                                                                                                                                                                                                                                                                                   |
| ĺ     |             |                                          |                                          |                      |                             |                                           | i î                                         |                                  |           |       |          |               | i.                  | 1       | 6-10 500<br>11-30 650                                                                                                                                                                                                                                                                                                                                                                                                                                                                                                                                                                                                                                                                                                                                                                                                                                                                                                                                                                                                                                                                                                                                                                                                                                                                                                                                                                                                                                                                                                                                                                                                                                                                                                                                                                                                                                                                                                                                                                                                                                                                                                       |
|       |             | <u></u>                                  |                                          |                      |                             |                                           |                                             |                                  |           |       | 1        | <u>i</u>      |                     |         |                                                                                                                                                                                                                                                                                                                                                                                                                                                                                                                                                                                                                                                                                                                                                                                                                                                                                                                                                                                                                                                                                                                                                                                                                                                                                                                                                                                                                                                                                                                                                                                                                                                                                                                                                                                                                                                                                                                                                                                                                                                                                                                             |
|       |             |                                          |                                          |                      |                             |                                           | 1                                           |                                  | e - 1     |       |          | į.            | ł                   |         | 101-ABOVE 15                                                                                                                                                                                                                                                                                                                                                                                                                                                                                                                                                                                                                                                                                                                                                                                                                                                                                                                                                                                                                                                                                                                                                                                                                                                                                                                                                                                                                                                                                                                                                                                                                                                                                                                                                                                                                                                                                                                                                                                                                                                                                                                |
|       | <br>        |                                          |                                          |                      | L                           |                                           |                                             |                                  |           |       |          |               |                     | ļ       | UP RIGHT SPRINKLER                                                                                                                                                                                                                                                                                                                                                                                                                                                                                                                                                                                                                                                                                                                                                                                                                                                                                                                                                                                                                                                                                                                                                                                                                                                                                                                                                                                                                                                                                                                                                                                                                                                                                                                                                                                                                                                                                                                                                                                                                                                                                                          |
|       |             |                                          |                                          |                      |                             | ļ                                         | -                                           |                                  |           |       |          | Ţ             | ļ                   | 1       | # PENDENT SPRINKLER                                                                                                                                                                                                                                                                                                                                                                                                                                                                                                                                                                                                                                                                                                                                                                                                                                                                                                                                                                                                                                                                                                                                                                                                                                                                                                                                                                                                                                                                                                                                                                                                                                                                                                                                                                                                                                                                                                                                                                                                                                                                                                         |
|       |             |                                          |                                          |                      |                             |                                           | 4                                           |                                  |           |       |          |               |                     | ļ       | PRE-ACTION SYSTEM                                                                                                                                                                                                                                                                                                                                                                                                                                                                                                                                                                                                                                                                                                                                                                                                                                                                                                                                                                                                                                                                                                                                                                                                                                                                                                                                                                                                                                                                                                                                                                                                                                                                                                                                                                                                                                                                                                                                                                                                                                                                                                           |
|       | i i         |                                          |                                          |                      | 4                           |                                           | 1                                           |                                  |           |       |          |               |                     | Ì       | FHC FIRE HOSE CABINET                                                                                                                                                                                                                                                                                                                                                                                                                                                                                                                                                                                                                                                                                                                                                                                                                                                                                                                                                                                                                                                                                                                                                                                                                                                                                                                                                                                                                                                                                                                                                                                                                                                                                                                                                                                                                                                                                                                                                                                                                                                                                                       |
| ĺ     |             |                                          |                                          |                      |                             | ì                                         | Í                                           |                                  |           |       |          | İ.            |                     | Ì       |                                                                                                                                                                                                                                                                                                                                                                                                                                                                                                                                                                                                                                                                                                                                                                                                                                                                                                                                                                                                                                                                                                                                                                                                                                                                                                                                                                                                                                                                                                                                                                                                                                                                                                                                                                                                                                                                                                                                                                                                                                                                                                                             |
| — - i |             |                                          |                                          | i                    |                             |                                           |                                             |                                  |           |       |          | 1             | İ.                  | 1       | -                                                                                                                                                                                                                                                                                                                                                                                                                                                                                                                                                                                                                                                                                                                                                                                                                                                                                                                                                                                                                                                                                                                                                                                                                                                                                                                                                                                                                                                                                                                                                                                                                                                                                                                                                                                                                                                                                                                                                                                                                                                                                                                           |
|       |             |                                          | ž.                                       |                      |                             |                                           |                                             |                                  | · · · · · | t     |          | π.<br>1       | 1 -                 |         |                                                                                                                                                                                                                                                                                                                                                                                                                                                                                                                                                                                                                                                                                                                                                                                                                                                                                                                                                                                                                                                                                                                                                                                                                                                                                                                                                                                                                                                                                                                                                                                                                                                                                                                                                                                                                                                                                                                                                                                                                                                                                                                             |
|       |             |                                          |                                          |                      |                             |                                           |                                             |                                  |           |       |          |               |                     |         |                                                                                                                                                                                                                                                                                                                                                                                                                                                                                                                                                                                                                                                                                                                                                                                                                                                                                                                                                                                                                                                                                                                                                                                                                                                                                                                                                                                                                                                                                                                                                                                                                                                                                                                                                                                                                                                                                                                                                                                                                                                                                                                             |
| 1     |             |                                          | 1                                        |                      | 4                           |                                           |                                             |                                  | 1 1       | C = 1 |          | Ĵ.            |                     |         |                                                                                                                                                                                                                                                                                                                                                                                                                                                                                                                                                                                                                                                                                                                                                                                                                                                                                                                                                                                                                                                                                                                                                                                                                                                                                                                                                                                                                                                                                                                                                                                                                                                                                                                                                                                                                                                                                                                                                                                                                                                                                                                             |
|       |             |                                          |                                          |                      |                             |                                           |                                             |                                  |           |       |          |               |                     | +       | -                                                                                                                                                                                                                                                                                                                                                                                                                                                                                                                                                                                                                                                                                                                                                                                                                                                                                                                                                                                                                                                                                                                                                                                                                                                                                                                                                                                                                                                                                                                                                                                                                                                                                                                                                                                                                                                                                                                                                                                                                                                                                                                           |
|       |             |                                          |                                          | 1                    |                             |                                           |                                             |                                  |           |       |          |               |                     | 1       |                                                                                                                                                                                                                                                                                                                                                                                                                                                                                                                                                                                                                                                                                                                                                                                                                                                                                                                                                                                                                                                                                                                                                                                                                                                                                                                                                                                                                                                                                                                                                                                                                                                                                                                                                                                                                                                                                                                                                                                                                                                                                                                             |
|       |             |                                          |                                          |                      |                             |                                           |                                             | N-1 1-1                          |           |       |          |               | <u></u>             | <u></u> |                                                                                                                                                                                                                                                                                                                                                                                                                                                                                                                                                                                                                                                                                                                                                                                                                                                                                                                                                                                                                                                                                                                                                                                                                                                                                                                                                                                                                                                                                                                                                                                                                                                                                                                                                                                                                                                                                                                                                                                                                                                                                                                             |
|       |             | i i i i i i                              |                                          |                      |                             |                                           |                                             |                                  |           |       |          |               | 1                   | 1       |                                                                                                                                                                                                                                                                                                                                                                                                                                                                                                                                                                                                                                                                                                                                                                                                                                                                                                                                                                                                                                                                                                                                                                                                                                                                                                                                                                                                                                                                                                                                                                                                                                                                                                                                                                                                                                                                                                                                                                                                                                                                                                                             |
|       | . the       | 23 - 24 - 25 - 25                        | 19 000 1997 000 1 996 000 1 996 000 1 99 | 200 00 00000 0000000 | 100 BOM 100 100 100 100 100 |                                           |                                             |                                  |           |       |          | 1             | 1 -                 | 1       |                                                                                                                                                                                                                                                                                                                                                                                                                                                                                                                                                                                                                                                                                                                                                                                                                                                                                                                                                                                                                                                                                                                                                                                                                                                                                                                                                                                                                                                                                                                                                                                                                                                                                                                                                                                                                                                                                                                                                                                                                                                                                                                             |
|       |             | NSEL -                                   |                                          | ∎¥=                  |                             |                                           |                                             | +                                |           |       |          | 1             |                     |         |                                                                                                                                                                                                                                                                                                                                                                                                                                                                                                                                                                                                                                                                                                                                                                                                                                                                                                                                                                                                                                                                                                                                                                                                                                                                                                                                                                                                                                                                                                                                                                                                                                                                                                                                                                                                                                                                                                                                                                                                                                                                                                                             |
|       |             | 1 <del>3</del> <del>7</del> <del>1</del> |                                          |                      |                             |                                           |                                             |                                  |           |       |          | 1             |                     |         |                                                                                                                                                                                                                                                                                                                                                                                                                                                                                                                                                                                                                                                                                                                                                                                                                                                                                                                                                                                                                                                                                                                                                                                                                                                                                                                                                                                                                                                                                                                                                                                                                                                                                                                                                                                                                                                                                                                                                                                                                                                                                                                             |
|       | REE CUT BUT |                                          | and the second second second             | 14 14                |                             |                                           | LAS A                                       |                                  |           |       |          |               | +                   |         | -                                                                                                                                                                                                                                                                                                                                                                                                                                                                                                                                                                                                                                                                                                                                                                                                                                                                                                                                                                                                                                                                                                                                                                                                                                                                                                                                                                                                                                                                                                                                                                                                                                                                                                                                                                                                                                                                                                                                                                                                                                                                                                                           |
|       |             |                                          |                                          |                      |                             |                                           | STENSON SOME                                | -2-                              |           |       |          |               |                     |         |                                                                                                                                                                                                                                                                                                                                                                                                                                                                                                                                                                                                                                                                                                                                                                                                                                                                                                                                                                                                                                                                                                                                                                                                                                                                                                                                                                                                                                                                                                                                                                                                                                                                                                                                                                                                                                                                                                                                                                                                                                                                                                                             |
|       | <b> </b>    | 분년분                                      |                                          |                      |                             |                                           |                                             |                                  |           |       |          |               |                     |         | =                                                                                                                                                                                                                                                                                                                                                                                                                                                                                                                                                                                                                                                                                                                                                                                                                                                                                                                                                                                                                                                                                                                                                                                                                                                                                                                                                                                                                                                                                                                                                                                                                                                                                                                                                                                                                                                                                                                                                                                                                                                                                                                           |
|       |             |                                          | ľ.                                       | 1                    |                             |                                           | 1 20 1 10 1 10 10 10 10 10 10 10 10 10 10 1 |                                  |           |       |          |               |                     |         |                                                                                                                                                                                                                                                                                                                                                                                                                                                                                                                                                                                                                                                                                                                                                                                                                                                                                                                                                                                                                                                                                                                                                                                                                                                                                                                                                                                                                                                                                                                                                                                                                                                                                                                                                                                                                                                                                                                                                                                                                                                                                                                             |
|       |             |                                          |                                          |                      |                             | 0 0 0 20 20 20 0                          | Name and States                             | a loncond                        |           |       |          |               | <b>50 • 50 • 50</b> |         |                                                                                                                                                                                                                                                                                                                                                                                                                                                                                                                                                                                                                                                                                                                                                                                                                                                                                                                                                                                                                                                                                                                                                                                                                                                                                                                                                                                                                                                                                                                                                                                                                                                                                                                                                                                                                                                                                                                                                                                                                                                                                                                             |
|       |             |                                          |                                          |                      |                             |                                           | A 40 40 1                                   | 555555                           |           |       |          | EE 1 17       | 1341                | HOID7   |                                                                                                                                                                                                                                                                                                                                                                                                                                                                                                                                                                                                                                                                                                                                                                                                                                                                                                                                                                                                                                                                                                                                                                                                                                                                                                                                                                                                                                                                                                                                                                                                                                                                                                                                                                                                                                                                                                                                                                                                                                                                                                                             |
| 1     | 1           |                                          |                                          | 1 1                  | 1                           | 8 - 24 - 14 - 14 - 14 - 14 - 14 - 14 - 14 | 74-54 135                                   | 0 640 0 640                      |           | T.A.  |          |               |                     |         |                                                                                                                                                                                                                                                                                                                                                                                                                                                                                                                                                                                                                                                                                                                                                                                                                                                                                                                                                                                                                                                                                                                                                                                                                                                                                                                                                                                                                                                                                                                                                                                                                                                                                                                                                                                                                                                                                                                                                                                                                                                                                                                             |
|       |             |                                          |                                          |                      |                             |                                           |                                             | 20 60 50 60 50<br>20 60 50 60 50 |           |       |          | AN 150 AN 150 |                     |         |                                                                                                                                                                                                                                                                                                                                                                                                                                                                                                                                                                                                                                                                                                                                                                                                                                                                                                                                                                                                                                                                                                                                                                                                                                                                                                                                                                                                                                                                                                                                                                                                                                                                                                                                                                                                                                                                                                                                                                                                                                                                                                                             |
|       |             |                                          |                                          |                      |                             |                                           |                                             |                                  |           |       |          |               |                     |         |                                                                                                                                                                                                                                                                                                                                                                                                                                                                                                                                                                                                                                                                                                                                                                                                                                                                                                                                                                                                                                                                                                                                                                                                                                                                                                                                                                                                                                                                                                                                                                                                                                                                                                                                                                                                                                                                                                                                                                                                                                                                                                                             |
|       |             |                                          |                                          |                      |                             |                                           |                                             |                                  |           |       |          |               |                     |         | -                                                                                                                                                                                                                                                                                                                                                                                                                                                                                                                                                                                                                                                                                                                                                                                                                                                                                                                                                                                                                                                                                                                                                                                                                                                                                                                                                                                                                                                                                                                                                                                                                                                                                                                                                                                                                                                                                                                                                                                                                                                                                                                           |
|       |             |                                          |                                          |                      |                             |                                           |                                             |                                  |           |       |          |               |                     |         |                                                                                                                                                                                                                                                                                                                                                                                                                                                                                                                                                                                                                                                                                                                                                                                                                                                                                                                                                                                                                                                                                                                                                                                                                                                                                                                                                                                                                                                                                                                                                                                                                                                                                                                                                                                                                                                                                                                                                                                                                                                                                                                             |
|       |             |                                          |                                          |                      |                             |                                           |                                             |                                  |           |       |          |               |                     |         |                                                                                                                                                                                                                                                                                                                                                                                                                                                                                                                                                                                                                                                                                                                                                                                                                                                                                                                                                                                                                                                                                                                                                                                                                                                                                                                                                                                                                                                                                                                                                                                                                                                                                                                                                                                                                                                                                                                                                                                                                                                                                                                             |
|       |             |                                          |                                          |                      |                             |                                           |                                             |                                  |           |       |          |               |                     |         |                                                                                                                                                                                                                                                                                                                                                                                                                                                                                                                                                                                                                                                                                                                                                                                                                                                                                                                                                                                                                                                                                                                                                                                                                                                                                                                                                                                                                                                                                                                                                                                                                                                                                                                                                                                                                                                                                                                                                                                                                                                                                                                             |
|       |             |                                          |                                          |                      |                             |                                           |                                             |                                  |           |       |          |               |                     |         | _                                                                                                                                                                                                                                                                                                                                                                                                                                                                                                                                                                                                                                                                                                                                                                                                                                                                                                                                                                                                                                                                                                                                                                                                                                                                                                                                                                                                                                                                                                                                                                                                                                                                                                                                                                                                                                                                                                                                                                                                                                                                                                                           |
|       |             |                                          |                                          |                      |                             |                                           |                                             |                                  |           |       |          |               |                     |         |                                                                                                                                                                                                                                                                                                                                                                                                                                                                                                                                                                                                                                                                                                                                                                                                                                                                                                                                                                                                                                                                                                                                                                                                                                                                                                                                                                                                                                                                                                                                                                                                                                                                                                                                                                                                                                                                                                                                                                                                                                                                                                                             |
|       |             |                                          |                                          |                      |                             |                                           |                                             |                                  |           |       |          |               |                     |         |                                                                                                                                                                                                                                                                                                                                                                                                                                                                                                                                                                                                                                                                                                                                                                                                                                                                                                                                                                                                                                                                                                                                                                                                                                                                                                                                                                                                                                                                                                                                                                                                                                                                                                                                                                                                                                                                                                                                                                                                                                                                                                                             |
|       |             |                                          |                                          |                      |                             |                                           |                                             |                                  |           |       |          |               |                     |         |                                                                                                                                                                                                                                                                                                                                                                                                                                                                                                                                                                                                                                                                                                                                                                                                                                                                                                                                                                                                                                                                                                                                                                                                                                                                                                                                                                                                                                                                                                                                                                                                                                                                                                                                                                                                                                                                                                                                                                                                                                                                                                                             |
|       |             |                                          |                                          |                      |                             |                                           |                                             |                                  |           |       |          |               |                     |         |                                                                                                                                                                                                                                                                                                                                                                                                                                                                                                                                                                                                                                                                                                                                                                                                                                                                                                                                                                                                                                                                                                                                                                                                                                                                                                                                                                                                                                                                                                                                                                                                                                                                                                                                                                                                                                                                                                                                                                                                                                                                                                                             |
|       |             |                                          |                                          |                      |                             |                                           |                                             |                                  |           |       |          |               |                     |         |                                                                                                                                                                                                                                                                                                                                                                                                                                                                                                                                                                                                                                                                                                                                                                                                                                                                                                                                                                                                                                                                                                                                                                                                                                                                                                                                                                                                                                                                                                                                                                                                                                                                                                                                                                                                                                                                                                                                                                                                                                                                                                                             |
|       |             |                                          |                                          |                      |                             |                                           |                                             |                                  |           |       |          |               |                     |         |                                                                                                                                                                                                                                                                                                                                                                                                                                                                                                                                                                                                                                                                                                                                                                                                                                                                                                                                                                                                                                                                                                                                                                                                                                                                                                                                                                                                                                                                                                                                                                                                                                                                                                                                                                                                                                                                                                                                                                                                                                                                                                                             |
|       |             |                                          |                                          |                      |                             |                                           |                                             |                                  |           |       |          |               |                     |         |                                                                                                                                                                                                                                                                                                                                                                                                                                                                                                                                                                                                                                                                                                                                                                                                                                                                                                                                                                                                                                                                                                                                                                                                                                                                                                                                                                                                                                                                                                                                                                                                                                                                                                                                                                                                                                                                                                                                                                                                                                                                                                                             |
|       |             |                                          |                                          |                      |                             |                                           |                                             |                                  |           |       |          |               |                     |         |                                                                                                                                                                                                                                                                                                                                                                                                                                                                                                                                                                                                                                                                                                                                                                                                                                                                                                                                                                                                                                                                                                                                                                                                                                                                                                                                                                                                                                                                                                                                                                                                                                                                                                                                                                                                                                                                                                                                                                                                                                                                                                                             |
|       |             |                                          |                                          |                      |                             |                                           |                                             |                                  |           |       |          |               |                     |         |                                                                                                                                                                                                                                                                                                                                                                                                                                                                                                                                                                                                                                                                                                                                                                                                                                                                                                                                                                                                                                                                                                                                                                                                                                                                                                                                                                                                                                                                                                                                                                                                                                                                                                                                                                                                                                                                                                                                                                                                                                                                                                                             |
|       |             |                                          |                                          |                      |                             |                                           |                                             |                                  |           |       |          |               |                     |         |                                                                                                                                                                                                                                                                                                                                                                                                                                                                                                                                                                                                                                                                                                                                                                                                                                                                                                                                                                                                                                                                                                                                                                                                                                                                                                                                                                                                                                                                                                                                                                                                                                                                                                                                                                                                                                                                                                                                                                                                                                                                                                                             |
|       |             |                                          |                                          |                      |                             |                                           |                                             |                                  |           |       |          |               |                     |         |                                                                                                                                                                                                                                                                                                                                                                                                                                                                                                                                                                                                                                                                                                                                                                                                                                                                                                                                                                                                                                                                                                                                                                                                                                                                                                                                                                                                                                                                                                                                                                                                                                                                                                                                                                                                                                                                                                                                                                                                                                                                                                                             |
|       |             |                                          |                                          |                      |                             |                                           |                                             |                                  |           |       |          |               |                     |         |                                                                                                                                                                                                                                                                                                                                                                                                                                                                                                                                                                                                                                                                                                                                                                                                                                                                                                                                                                                                                                                                                                                                                                                                                                                                                                                                                                                                                                                                                                                                                                                                                                                                                                                                                                                                                                                                                                                                                                                                                                                                                                                             |