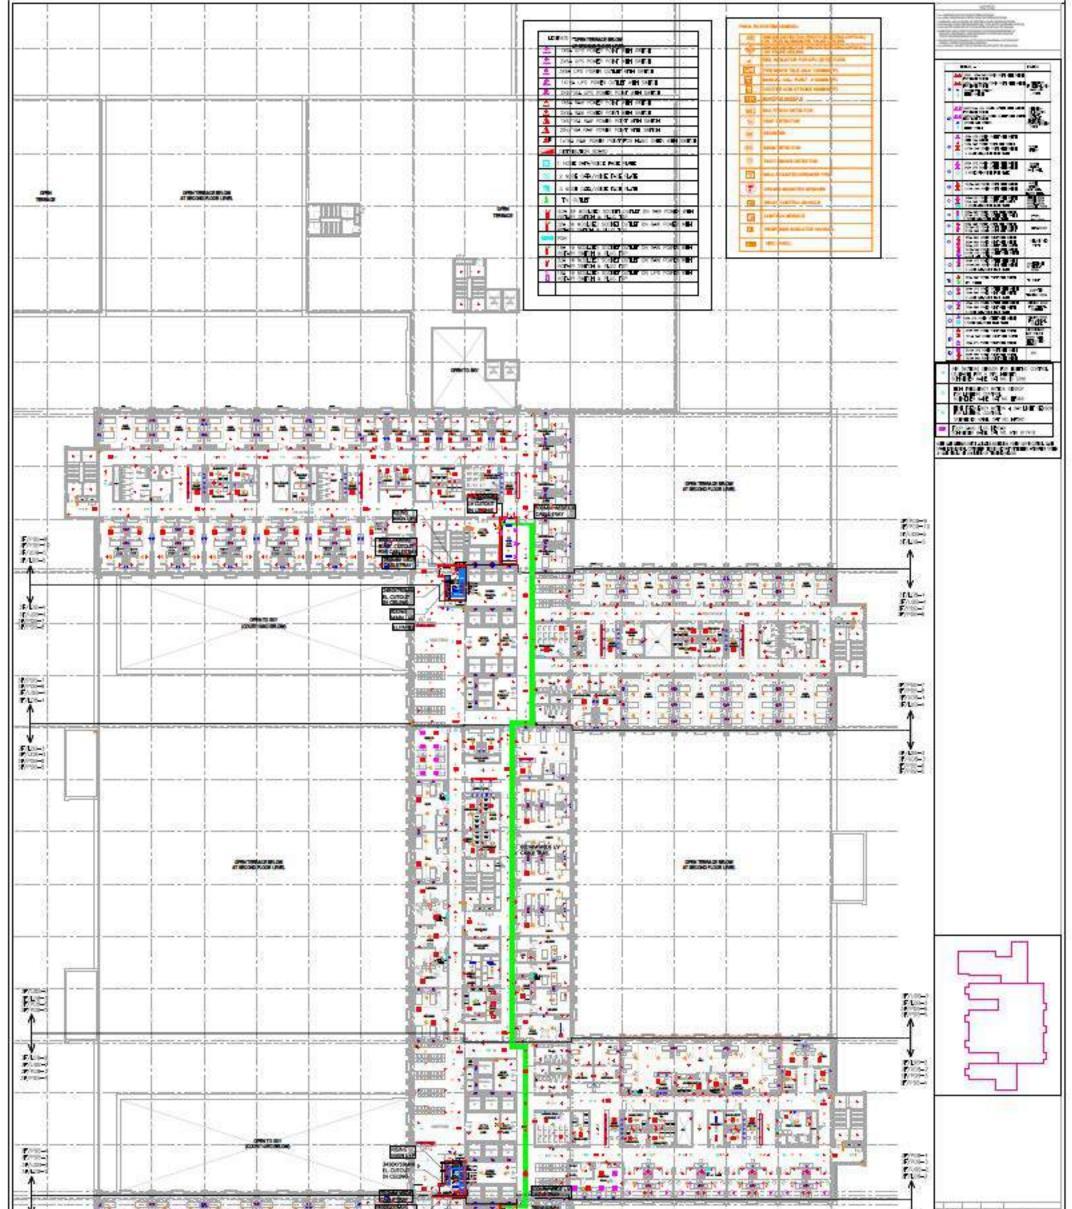

|       |             | 0                                        | 0                                        | 0 0                  | ٥                           | 00 0                                      | 0 0                                         |                                  | 00 0      | ) 6   | 0        | 0             | 0                   | 00      | A of a set of the   |
|-------|-------------|------------------------------------------|------------------------------------------|----------------------|-----------------------------|-------------------------------------------|---------------------------------------------|----------------------------------|-----------|-------|----------|---------------|---------------------|---------|-----------------------------------------------------------------------------------------------------------------------------------------------------------------------------------------------------------------------------------------------------------------------------------------------------------------------------------------------------------------------------------------------------------------------------------------------------------------------------------------------------------------------------------------------------------------------------------------------------------------------------------------------------------------------------------------------------------------------------------------------------------------------------------------------------------------------------------------------------------------------------------------------------------------------------------------------------------------------------------------------------------------------------------------------------------------------------------------------------------------------------------------------------------------------------------------------------------------------------------------------------------------------------------------------------------------------------------------------------------------------------------------------------------------------------------------------------------------------------------------------------------------------------------------------------------------------------------------------------------------------------------------------------------------------------------------------------------------------------------------------------------------------------------------------------------------------------------------------------------------------------------------------------------------------------------------------------------------------------------------------------------------------------------------------------------------------------------------------------------------------------|
|       |             |                                          | Ţ                                        | 1 1                  |                             | F                                         |                                             |                                  |           |       |          | ļ —           |                     | Ŧ       | (a) A few chiefs interesting of the last function of the state of t |
|       |             |                                          |                                          |                      |                             |                                           |                                             |                                  |           |       |          |               |                     | 1       | LEGEND FOR FIRE FIG<br>A 150¢ MS FIRE PIPE<br>B 150¢ MS SPRINKLER                                                                                                                                                                                                                                                                                                                                                                                                                                                                                                                                                                                                                                                                                                                                                                                                                                                                                                                                                                                                                                                                                                                                                                                                                                                                                                                                                                                                                                                                                                                                                                                                                                                                                                                                                                                                                                                                                                                                                                                                                                                           |
| _     |             |                                          |                                          | 1                    |                             | 1                                         |                                             |                                  | []        |       |          | ļ             | T                   | 1       | B 150¢ MS SPRINKLER<br>C 80¢ MS FIRE DRAIN                                                                                                                                                                                                                                                                                                                                                                                                                                                                                                                                                                                                                                                                                                                                                                                                                                                                                                                                                                                                                                                                                                                                                                                                                                                                                                                                                                                                                                                                                                                                                                                                                                                                                                                                                                                                                                                                                                                                                                                                                                                                                  |
|       | 1           |                                          |                                          | 1 1                  | 1                           | 1 1                                       | i í                                         |                                  | 1 1       |       |          | 1             |                     | Î.      | NO. OF SPRINKLER DIA O<br>1-2 256                                                                                                                                                                                                                                                                                                                                                                                                                                                                                                                                                                                                                                                                                                                                                                                                                                                                                                                                                                                                                                                                                                                                                                                                                                                                                                                                                                                                                                                                                                                                                                                                                                                                                                                                                                                                                                                                                                                                                                                                                                                                                           |
|       |             |                                          |                                          | 1ŕ                   |                             |                                           |                                             |                                  |           |       | <u> </u> | <u></u>       | <u>†</u>            | 1       | - <u>3</u> 320<br>4-5 400                                                                                                                                                                                                                                                                                                                                                                                                                                                                                                                                                                                                                                                                                                                                                                                                                                                                                                                                                                                                                                                                                                                                                                                                                                                                                                                                                                                                                                                                                                                                                                                                                                                                                                                                                                                                                                                                                                                                                                                                                                                                                                   |
| ĺ     |             |                                          |                                          |                      |                             |                                           | i î                                         |                                  |           |       |          |               | i.                  | 1       | 6-10 500<br>11-30 650                                                                                                                                                                                                                                                                                                                                                                                                                                                                                                                                                                                                                                                                                                                                                                                                                                                                                                                                                                                                                                                                                                                                                                                                                                                                                                                                                                                                                                                                                                                                                                                                                                                                                                                                                                                                                                                                                                                                                                                                                                                                                                       |
|       |             | <u></u>                                  |                                          |                      |                             |                                           |                                             |                                  |           |       | 1        | <u>i</u>      |                     |         |                                                                                                                                                                                                                                                                                                                                                                                                                                                                                                                                                                                                                                                                                                                                                                                                                                                                                                                                                                                                                                                                                                                                                                                                                                                                                                                                                                                                                                                                                                                                                                                                                                                                                                                                                                                                                                                                                                                                                                                                                                                                                                                             |
|       |             |                                          |                                          |                      |                             |                                           | 1                                           |                                  | e - 1     |       |          | į.            | ł                   |         | 101-ABOVE 15                                                                                                                                                                                                                                                                                                                                                                                                                                                                                                                                                                                                                                                                                                                                                                                                                                                                                                                                                                                                                                                                                                                                                                                                                                                                                                                                                                                                                                                                                                                                                                                                                                                                                                                                                                                                                                                                                                                                                                                                                                                                                                                |
|       | <br>        |                                          |                                          |                      | L                           |                                           |                                             |                                  |           |       |          |               |                     | ļ       | UP RIGHT SPRINKLER                                                                                                                                                                                                                                                                                                                                                                                                                                                                                                                                                                                                                                                                                                                                                                                                                                                                                                                                                                                                                                                                                                                                                                                                                                                                                                                                                                                                                                                                                                                                                                                                                                                                                                                                                                                                                                                                                                                                                                                                                                                                                                          |
|       |             |                                          |                                          |                      |                             | ļ                                         | -                                           |                                  |           |       |          | Ţ             | ļ                   | 1       | # PENDENT SPRINKLER                                                                                                                                                                                                                                                                                                                                                                                                                                                                                                                                                                                                                                                                                                                                                                                                                                                                                                                                                                                                                                                                                                                                                                                                                                                                                                                                                                                                                                                                                                                                                                                                                                                                                                                                                                                                                                                                                                                                                                                                                                                                                                         |
|       |             |                                          |                                          |                      |                             |                                           | 4                                           |                                  |           |       |          |               |                     | ļ       | PRE-ACTION SYSTEM                                                                                                                                                                                                                                                                                                                                                                                                                                                                                                                                                                                                                                                                                                                                                                                                                                                                                                                                                                                                                                                                                                                                                                                                                                                                                                                                                                                                                                                                                                                                                                                                                                                                                                                                                                                                                                                                                                                                                                                                                                                                                                           |
|       | i i         |                                          |                                          |                      | 4                           |                                           | 1                                           |                                  |           |       |          |               |                     | Ì       | FHC FIRE HOSE CABINET                                                                                                                                                                                                                                                                                                                                                                                                                                                                                                                                                                                                                                                                                                                                                                                                                                                                                                                                                                                                                                                                                                                                                                                                                                                                                                                                                                                                                                                                                                                                                                                                                                                                                                                                                                                                                                                                                                                                                                                                                                                                                                       |
| ĺ     |             |                                          |                                          |                      |                             | ì                                         | Í                                           |                                  |           |       |          | İ.            |                     | Ì       |                                                                                                                                                                                                                                                                                                                                                                                                                                                                                                                                                                                                                                                                                                                                                                                                                                                                                                                                                                                                                                                                                                                                                                                                                                                                                                                                                                                                                                                                                                                                                                                                                                                                                                                                                                                                                                                                                                                                                                                                                                                                                                                             |
| — - i |             |                                          |                                          | i                    |                             |                                           |                                             |                                  |           |       |          | 1             | İ.                  | 1       | -                                                                                                                                                                                                                                                                                                                                                                                                                                                                                                                                                                                                                                                                                                                                                                                                                                                                                                                                                                                                                                                                                                                                                                                                                                                                                                                                                                                                                                                                                                                                                                                                                                                                                                                                                                                                                                                                                                                                                                                                                                                                                                                           |
|       |             |                                          | ž.                                       |                      |                             |                                           |                                             |                                  | · · · · · | t     |          | π.<br>1       | 1 -                 |         |                                                                                                                                                                                                                                                                                                                                                                                                                                                                                                                                                                                                                                                                                                                                                                                                                                                                                                                                                                                                                                                                                                                                                                                                                                                                                                                                                                                                                                                                                                                                                                                                                                                                                                                                                                                                                                                                                                                                                                                                                                                                                                                             |
|       |             |                                          |                                          |                      |                             |                                           |                                             |                                  |           |       |          |               |                     |         |                                                                                                                                                                                                                                                                                                                                                                                                                                                                                                                                                                                                                                                                                                                                                                                                                                                                                                                                                                                                                                                                                                                                                                                                                                                                                                                                                                                                                                                                                                                                                                                                                                                                                                                                                                                                                                                                                                                                                                                                                                                                                                                             |
| 1     |             |                                          | 1                                        |                      | 4                           |                                           |                                             |                                  | 1 1       | C = 1 |          | Ĵ.            |                     |         |                                                                                                                                                                                                                                                                                                                                                                                                                                                                                                                                                                                                                                                                                                                                                                                                                                                                                                                                                                                                                                                                                                                                                                                                                                                                                                                                                                                                                                                                                                                                                                                                                                                                                                                                                                                                                                                                                                                                                                                                                                                                                                                             |
|       |             |                                          |                                          |                      |                             |                                           |                                             |                                  |           |       |          |               |                     | +       | -                                                                                                                                                                                                                                                                                                                                                                                                                                                                                                                                                                                                                                                                                                                                                                                                                                                                                                                                                                                                                                                                                                                                                                                                                                                                                                                                                                                                                                                                                                                                                                                                                                                                                                                                                                                                                                                                                                                                                                                                                                                                                                                           |
|       |             |                                          |                                          | 1                    |                             |                                           |                                             |                                  |           |       |          |               |                     | 1       |                                                                                                                                                                                                                                                                                                                                                                                                                                                                                                                                                                                                                                                                                                                                                                                                                                                                                                                                                                                                                                                                                                                                                                                                                                                                                                                                                                                                                                                                                                                                                                                                                                                                                                                                                                                                                                                                                                                                                                                                                                                                                                                             |
|       |             |                                          |                                          |                      |                             |                                           |                                             | N-1 1-1                          |           |       |          |               | <u></u>             | <u></u> |                                                                                                                                                                                                                                                                                                                                                                                                                                                                                                                                                                                                                                                                                                                                                                                                                                                                                                                                                                                                                                                                                                                                                                                                                                                                                                                                                                                                                                                                                                                                                                                                                                                                                                                                                                                                                                                                                                                                                                                                                                                                                                                             |
|       |             | i i i i i i                              |                                          |                      |                             |                                           |                                             |                                  |           |       |          |               | 1                   | 1       |                                                                                                                                                                                                                                                                                                                                                                                                                                                                                                                                                                                                                                                                                                                                                                                                                                                                                                                                                                                                                                                                                                                                                                                                                                                                                                                                                                                                                                                                                                                                                                                                                                                                                                                                                                                                                                                                                                                                                                                                                                                                                                                             |
|       | . the       | 23 - 24 - 25 - 25                        | 19 000 1997 000 1 996 000 1 996 000 1 99 | 200 00 00000 0000000 | 100 BOM 100 100 100 100 100 |                                           |                                             |                                  |           |       |          | 1             | 1 -                 | 1       |                                                                                                                                                                                                                                                                                                                                                                                                                                                                                                                                                                                                                                                                                                                                                                                                                                                                                                                                                                                                                                                                                                                                                                                                                                                                                                                                                                                                                                                                                                                                                                                                                                                                                                                                                                                                                                                                                                                                                                                                                                                                                                                             |
|       |             | NSEL -                                   |                                          | ∎¥=                  |                             |                                           |                                             | +                                |           |       |          | 1             |                     |         |                                                                                                                                                                                                                                                                                                                                                                                                                                                                                                                                                                                                                                                                                                                                                                                                                                                                                                                                                                                                                                                                                                                                                                                                                                                                                                                                                                                                                                                                                                                                                                                                                                                                                                                                                                                                                                                                                                                                                                                                                                                                                                                             |
|       |             | 1 <del>3</del> <del>7</del> <del>1</del> |                                          |                      |                             |                                           |                                             |                                  |           |       |          | 1             |                     |         |                                                                                                                                                                                                                                                                                                                                                                                                                                                                                                                                                                                                                                                                                                                                                                                                                                                                                                                                                                                                                                                                                                                                                                                                                                                                                                                                                                                                                                                                                                                                                                                                                                                                                                                                                                                                                                                                                                                                                                                                                                                                                                                             |
|       | REE CUT BUT |                                          | and the second second second             | 14 14                |                             |                                           | LAS A                                       |                                  |           |       |          |               | +                   |         | -                                                                                                                                                                                                                                                                                                                                                                                                                                                                                                                                                                                                                                                                                                                                                                                                                                                                                                                                                                                                                                                                                                                                                                                                                                                                                                                                                                                                                                                                                                                                                                                                                                                                                                                                                                                                                                                                                                                                                                                                                                                                                                                           |
|       |             |                                          |                                          |                      |                             |                                           | STENSON SOME                                | -2-                              |           |       |          |               |                     |         |                                                                                                                                                                                                                                                                                                                                                                                                                                                                                                                                                                                                                                                                                                                                                                                                                                                                                                                                                                                                                                                                                                                                                                                                                                                                                                                                                                                                                                                                                                                                                                                                                                                                                                                                                                                                                                                                                                                                                                                                                                                                                                                             |
|       | <b> </b>    | 분년분                                      |                                          |                      |                             |                                           |                                             |                                  |           |       |          |               |                     |         | =                                                                                                                                                                                                                                                                                                                                                                                                                                                                                                                                                                                                                                                                                                                                                                                                                                                                                                                                                                                                                                                                                                                                                                                                                                                                                                                                                                                                                                                                                                                                                                                                                                                                                                                                                                                                                                                                                                                                                                                                                                                                                                                           |
|       |             |                                          | ľ.                                       | 1                    |                             |                                           | 1 20 1 10 1 10 10 10 10 10 10 10 10 10 10 1 |                                  |           |       |          |               |                     |         |                                                                                                                                                                                                                                                                                                                                                                                                                                                                                                                                                                                                                                                                                                                                                                                                                                                                                                                                                                                                                                                                                                                                                                                                                                                                                                                                                                                                                                                                                                                                                                                                                                                                                                                                                                                                                                                                                                                                                                                                                                                                                                                             |
|       |             |                                          |                                          |                      |                             | 0 0 0 20 20 20 0                          | Name and States                             | a loncond                        |           |       |          |               | <b>50 • 50 • 50</b> |         |                                                                                                                                                                                                                                                                                                                                                                                                                                                                                                                                                                                                                                                                                                                                                                                                                                                                                                                                                                                                                                                                                                                                                                                                                                                                                                                                                                                                                                                                                                                                                                                                                                                                                                                                                                                                                                                                                                                                                                                                                                                                                                                             |
|       |             |                                          |                                          |                      |                             |                                           | A 40 40 1                                   | 555555                           |           |       |          | EE 1 17       | 1341                | HOID7   |                                                                                                                                                                                                                                                                                                                                                                                                                                                                                                                                                                                                                                                                                                                                                                                                                                                                                                                                                                                                                                                                                                                                                                                                                                                                                                                                                                                                                                                                                                                                                                                                                                                                                                                                                                                                                                                                                                                                                                                                                                                                                                                             |
| 1     | 1           |                                          |                                          | 1 1                  | 1                           | 8 - 24 - 14 - 14 - 14 - 14 - 14 - 14 - 14 | 74-54 135                                   | 0 640 0 640                      |           | T.A.  |          |               |                     |         |                                                                                                                                                                                                                                                                                                                                                                                                                                                                                                                                                                                                                                                                                                                                                                                                                                                                                                                                                                                                                                                                                                                                                                                                                                                                                                                                                                                                                                                                                                                                                                                                                                                                                                                                                                                                                                                                                                                                                                                                                                                                                                                             |
|       |             |                                          |                                          |                      |                             |                                           |                                             | 20 60 50 60 50<br>20 60 50 60 50 |           |       |          | AN 150 AN 150 |                     |         |                                                                                                                                                                                                                                                                                                                                                                                                                                                                                                                                                                                                                                                                                                                                                                                                                                                                                                                                                                                                                                                                                                                                                                                                                                                                                                                                                                                                                                                                                                                                                                                                                                                                                                                                                                                                                                                                                                                                                                                                                                                                                                                             |
|       |             |                                          |                                          |                      |                             |                                           |                                             |                                  |           |       |          |               |                     |         |                                                                                                                                                                                                                                                                                                                                                                                                                                                                                                                                                                                                                                                                                                                                                                                                                                                                                                                                                                                                                                                                                                                                                                                                                                                                                                                                                                                                                                                                                                                                                                                                                                                                                                                                                                                                                                                                                                                                                                                                                                                                                                                             |
|       |             |                                          |                                          |                      |                             |                                           |                                             |                                  |           |       |          |               |                     |         | -                                                                                                                                                                                                                                                                                                                                                                                                                                                                                                                                                                                                                                                                                                                                                                                                                                                                                                                                                                                                                                                                                                                                                                                                                                                                                                                                                                                                                                                                                                                                                                                                                                                                                                                                                                                                                                                                                                                                                                                                                                                                                                                           |
|       |             |                                          |                                          |                      |                             |                                           |                                             |                                  |           |       |          |               |                     |         |                                                                                                                                                                                                                                                                                                                                                                                                                                                                                                                                                                                                                                                                                                                                                                                                                                                                                                                                                                                                                                                                                                                                                                                                                                                                                                                                                                                                                                                                                                                                                                                                                                                                                                                                                                                                                                                                                                                                                                                                                                                                                                                             |
|       |             |                                          |                                          |                      |                             |                                           |                                             |                                  |           |       |          |               |                     |         |                                                                                                                                                                                                                                                                                                                                                                                                                                                                                                                                                                                                                                                                                                                                                                                                                                                                                                                                                                                                                                                                                                                                                                                                                                                                                                                                                                                                                                                                                                                                                                                                                                                                                                                                                                                                                                                                                                                                                                                                                                                                                                                             |
|       |             |                                          |                                          |                      |                             |                                           |                                             |                                  |           |       |          |               |                     |         |                                                                                                                                                                                                                                                                                                                                                                                                                                                                                                                                                                                                                                                                                                                                                                                                                                                                                                                                                                                                                                                                                                                                                                                                                                                                                                                                                                                                                                                                                                                                                                                                                                                                                                                                                                                                                                                                                                                                                                                                                                                                                                                             |
|       |             |                                          |                                          |                      |                             |                                           |                                             |                                  |           |       |          |               |                     |         | _                                                                                                                                                                                                                                                                                                                                                                                                                                                                                                                                                                                                                                                                                                                                                                                                                                                                                                                                                                                                                                                                                                                                                                                                                                                                                                                                                                                                                                                                                                                                                                                                                                                                                                                                                                                                                                                                                                                                                                                                                                                                                                                           |
|       |             |                                          |                                          |                      |                             |                                           |                                             |                                  |           |       |          |               |                     |         |                                                                                                                                                                                                                                                                                                                                                                                                                                                                                                                                                                                                                                                                                                                                                                                                                                                                                                                                                                                                                                                                                                                                                                                                                                                                                                                                                                                                                                                                                                                                                                                                                                                                                                                                                                                                                                                                                                                                                                                                                                                                                                                             |
|       |             |                                          |                                          |                      |                             |                                           |                                             |                                  |           |       |          |               |                     |         |                                                                                                                                                                                                                                                                                                                                                                                                                                                                                                                                                                                                                                                                                                                                                                                                                                                                                                                                                                                                                                                                                                                                                                                                                                                                                                                                                                                                                                                                                                                                                                                                                                                                                                                                                                                                                                                                                                                                                                                                                                                                                                                             |
|       |             |                                          |                                          |                      |                             |                                           |                                             |                                  |           |       |          |               |                     |         |                                                                                                                                                                                                                                                                                                                                                                                                                                                                                                                                                                                                                                                                                                                                                                                                                                                                                                                                                                                                                                                                                                                                                                                                                                                                                                                                                                                                                                                                                                                                                                                                                                                                                                                                                                                                                                                                                                                                                                                                                                                                                                                             |
|       |             |                                          |                                          |                      |                             |                                           |                                             |                                  |           |       |          |               |                     |         |                                                                                                                                                                                                                                                                                                                                                                                                                                                                                                                                                                                                                                                                                                                                                                                                                                                                                                                                                                                                                                                                                                                                                                                                                                                                                                                                                                                                                                                                                                                                                                                                                                                                                                                                                                                                                                                                                                                                                                                                                                                                                                                             |
|       |             |                                          |                                          |                      |                             |                                           |                                             |                                  |           |       |          |               |                     |         |                                                                                                                                                                                                                                                                                                                                                                                                                                                                                                                                                                                                                                                                                                                                                                                                                                                                                                                                                                                                                                                                                                                                                                                                                                                                                                                                                                                                                                                                                                                                                                                                                                                                                                                                                                                                                                                                                                                                                                                                                                                                                                                             |
|       |             |                                          |                                          |                      |                             |                                           |                                             |                                  |           |       |          |               |                     |         |                                                                                                                                                                                                                                                                                                                                                                                                                                                                                                                                                                                                                                                                                                                                                                                                                                                                                                                                                                                                                                                                                                                                                                                                                                                                                                                                                                                                                                                                                                                                                                                                                                                                                                                                                                                                                                                                                                                                                                                                                                                                                                                             |
|       |             |                                          |                                          |                      |                             |                                           |                                             |                                  |           |       |          |               |                     |         |                                                                                                                                                                                                                                                                                                                                                                                                                                                                                                                                                                                                                                                                                                                                                                                                                                                                                                                                                                                                                                                                                                                                                                                                                                                                                                                                                                                                                                                                                                                                                                                                                                                                                                                                                                                                                                                                                                                                                                                                                                                                                                                             |
|       |             |                                          |                                          |                      |                             |                                           |                                             |                                  |           |       |          |               |                     |         |                                                                                                                                                                                                                                                                                                                                                                                                                                                                                                                                                                                                                                                                                                                                                                                                                                                                                                                                                                                                                                                                                                                                                                                                                                                                                                                                                                                                                                                                                                                                                                                                                                                                                                                                                                                                                                                                                                                                                                                                                                                                                                                             |
|       |             |                                          |                                          |                      |                             |                                           |                                             |                                  |           |       |          |               |                     |         |                                                                                                                                                                                                                                                                                                                                                                                                                                                                                                                                                                                                                                                                                                                                                                                                                                                                                                                                                                                                                                                                                                                                                                                                                                                                                                                                                                                                                                                                                                                                                                                                                                                                                                                                                                                                                                                                                                                                                                                                                                                                                                                             |
|       |             |                                          |                                          |                      |                             |                                           |                                             |                                  |           |       |          |               |                     |         |                                                                                                                                                                                                                                                                                                                                                                                                                                                                                                                                                                                                                                                                                                                                                                                                                                                                                                                                                                                                                                                                                                                                                                                                                                                                                                                                                                                                                                                                                                                                                                                                                                                                                                                                                                                                                                                                                                                                                                                                                                                                                                                             |
|       |             |                                          |                                          |                      |                             |                                           |                                             |                                  |           |       |          |               |                     |         |                                                                                                                                                                                                                                                                                                                                                                                                                                                                                                                                                                                                                                                                                                                                                                                                                                                                                                                                                                                                                                                                                                                                                                                                                                                                                                                                                                                                                                                                                                                                                                                                                                                                                                                                                                                                                                                                                                                                                                                                                                                                                                                             |
|       |             |                                          |                                          |                      |                             |                                           |                                             |                                  |           |       |          |               |                     |         |                                                                                                                                                                                                                                                                                                                                                                                                                                                                                                                                                                                                                                                                                                                                                                                                                                                                                                                                                                                                                                                                                                                                                                                                                                                                                                                                                                                                                                                                                                                                                                                                                                                                                                                                                                                                                                                                                                                                                                                                                                                                                                                             |