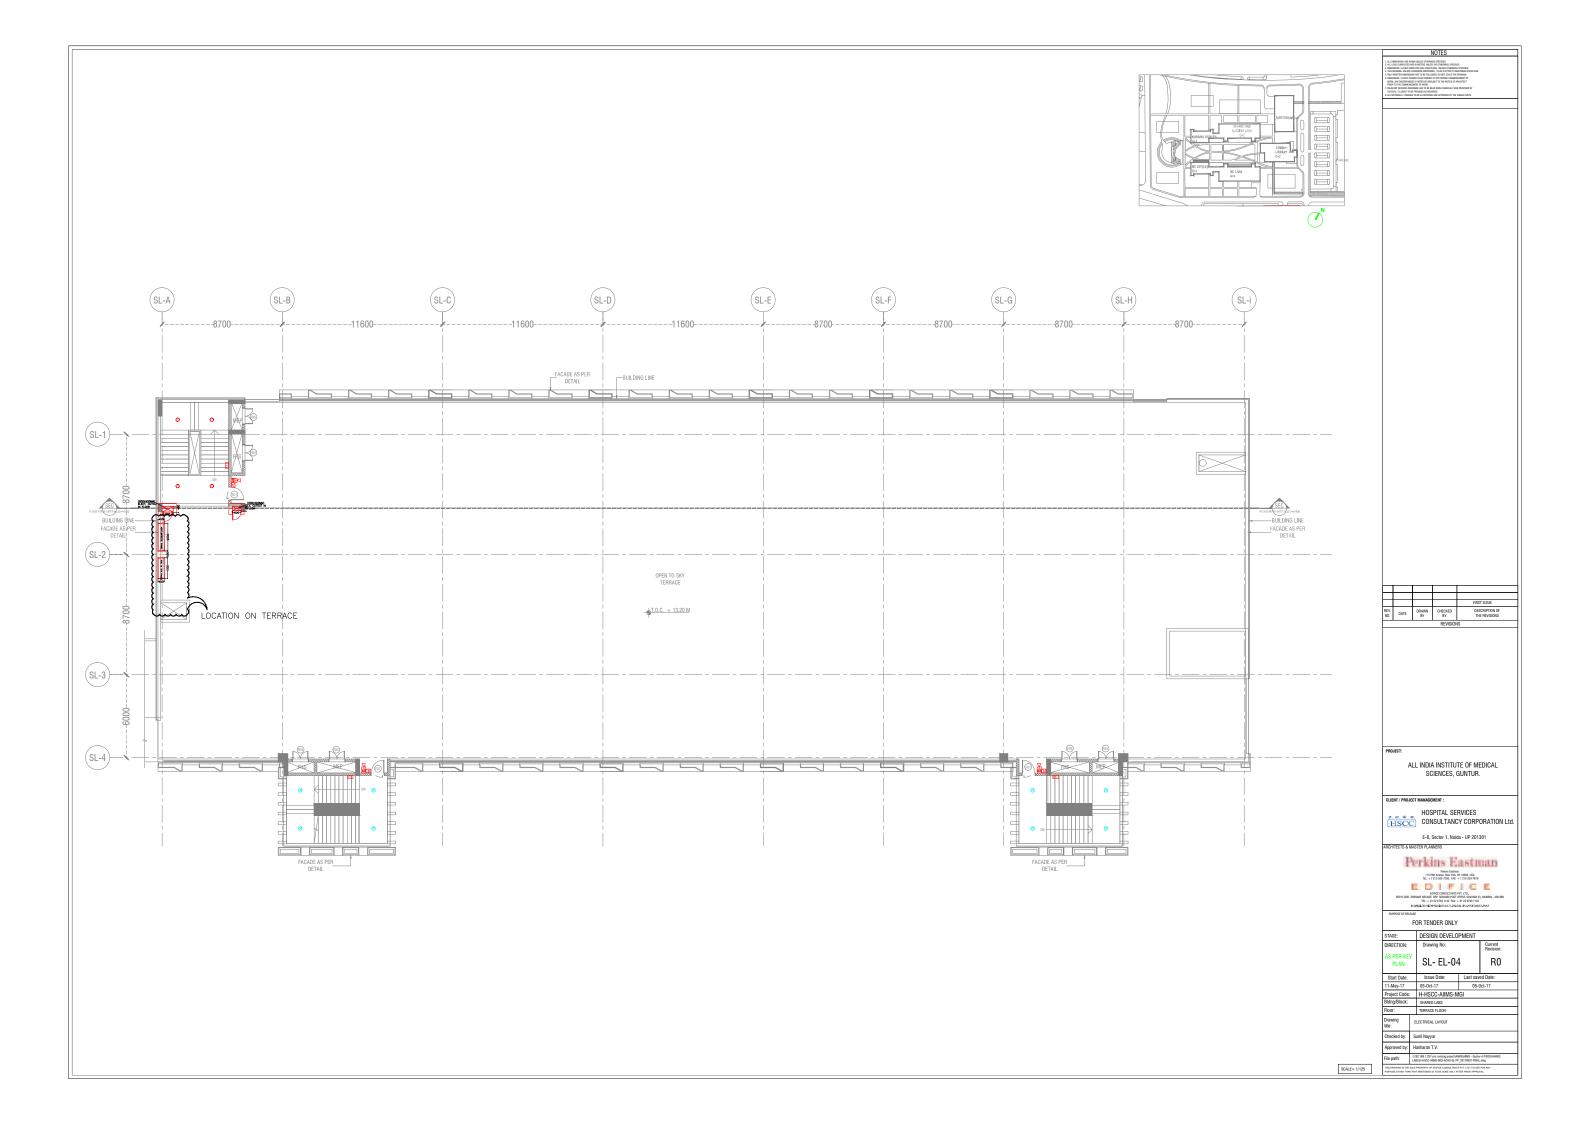

|       |             | 0                                        | 0                                        | 0 0                  | ٥                           | 00 0                                      | 0 0                                         |                                  | 00 0      | ) 6   | 0        | 0             | 0                   | 00      | A of a set of the   |
|-------|-------------|------------------------------------------|------------------------------------------|----------------------|-----------------------------|-------------------------------------------|---------------------------------------------|----------------------------------|-----------|-------|----------|---------------|---------------------|---------|-----------------------------------------------------------------------------------------------------------------------------------------------------------------------------------------------------------------------------------------------------------------------------------------------------------------------------------------------------------------------------------------------------------------------------------------------------------------------------------------------------------------------------------------------------------------------------------------------------------------------------------------------------------------------------------------------------------------------------------------------------------------------------------------------------------------------------------------------------------------------------------------------------------------------------------------------------------------------------------------------------------------------------------------------------------------------------------------------------------------------------------------------------------------------------------------------------------------------------------------------------------------------------------------------------------------------------------------------------------------------------------------------------------------------------------------------------------------------------------------------------------------------------------------------------------------------------------------------------------------------------------------------------------------------------------------------------------------------------------------------------------------------------------------------------------------------------------------------------------------------------------------------------------------------------------------------------------------------------------------------------------------------------------------------------------------------------------------------------------------------------|
|       |             |                                          | Ţ                                        | 1 1                  |                             | F                                         |                                             |                                  |           |       |          | ļ —           |                     | Ŧ       | (a) A few chiefs interesting of the last function of the state of t |
|       |             |                                          |                                          |                      |                             |                                           |                                             |                                  |           |       |          |               |                     | 1       | LEGEND FOR FIRE FIG<br>A 150¢ MS FIRE PIPE<br>B 150¢ MS SPRINKLER                                                                                                                                                                                                                                                                                                                                                                                                                                                                                                                                                                                                                                                                                                                                                                                                                                                                                                                                                                                                                                                                                                                                                                                                                                                                                                                                                                                                                                                                                                                                                                                                                                                                                                                                                                                                                                                                                                                                                                                                                                                           |
| _     |             |                                          |                                          | 1                    |                             | 1                                         |                                             |                                  | []        |       |          | ļ             | T                   | 1       | B 150¢ MS SPRINKLER<br>C 80¢ MS FIRE DRAIN                                                                                                                                                                                                                                                                                                                                                                                                                                                                                                                                                                                                                                                                                                                                                                                                                                                                                                                                                                                                                                                                                                                                                                                                                                                                                                                                                                                                                                                                                                                                                                                                                                                                                                                                                                                                                                                                                                                                                                                                                                                                                  |
|       | 1           |                                          |                                          | 1 1                  | 1                           | 1 1                                       | i í                                         |                                  | 1 1       |       |          | 1             |                     | Î.      | NO. OF SPRINKLER DIA O<br>1-2 256                                                                                                                                                                                                                                                                                                                                                                                                                                                                                                                                                                                                                                                                                                                                                                                                                                                                                                                                                                                                                                                                                                                                                                                                                                                                                                                                                                                                                                                                                                                                                                                                                                                                                                                                                                                                                                                                                                                                                                                                                                                                                           |
|       |             |                                          |                                          | 1ŕ                   |                             |                                           |                                             |                                  |           |       | <u> </u> | <u></u>       | <u>†</u>            | 1       | - <u>3</u> 320<br>4-5 400                                                                                                                                                                                                                                                                                                                                                                                                                                                                                                                                                                                                                                                                                                                                                                                                                                                                                                                                                                                                                                                                                                                                                                                                                                                                                                                                                                                                                                                                                                                                                                                                                                                                                                                                                                                                                                                                                                                                                                                                                                                                                                   |
| ĺ     |             |                                          |                                          |                      |                             |                                           | i î                                         |                                  |           |       |          |               | i.                  | 1       | 6-10 500<br>11-30 650                                                                                                                                                                                                                                                                                                                                                                                                                                                                                                                                                                                                                                                                                                                                                                                                                                                                                                                                                                                                                                                                                                                                                                                                                                                                                                                                                                                                                                                                                                                                                                                                                                                                                                                                                                                                                                                                                                                                                                                                                                                                                                       |
|       |             | <u></u>                                  |                                          |                      |                             |                                           |                                             |                                  |           |       | 1        | <u>i</u>      |                     |         |                                                                                                                                                                                                                                                                                                                                                                                                                                                                                                                                                                                                                                                                                                                                                                                                                                                                                                                                                                                                                                                                                                                                                                                                                                                                                                                                                                                                                                                                                                                                                                                                                                                                                                                                                                                                                                                                                                                                                                                                                                                                                                                             |
|       |             |                                          |                                          |                      |                             |                                           | 1                                           |                                  | e - 1     |       |          | į.            | ł                   |         | 101-ABOVE 15                                                                                                                                                                                                                                                                                                                                                                                                                                                                                                                                                                                                                                                                                                                                                                                                                                                                                                                                                                                                                                                                                                                                                                                                                                                                                                                                                                                                                                                                                                                                                                                                                                                                                                                                                                                                                                                                                                                                                                                                                                                                                                                |
|       | <br>        |                                          |                                          |                      | L                           |                                           |                                             |                                  |           |       |          |               |                     | ļ       | UP RIGHT SPRINKLER                                                                                                                                                                                                                                                                                                                                                                                                                                                                                                                                                                                                                                                                                                                                                                                                                                                                                                                                                                                                                                                                                                                                                                                                                                                                                                                                                                                                                                                                                                                                                                                                                                                                                                                                                                                                                                                                                                                                                                                                                                                                                                          |
|       |             |                                          |                                          |                      |                             | ļ                                         | -                                           |                                  |           |       |          | Ţ             | ļ                   | 1       | # PENDENT SPRINKLER                                                                                                                                                                                                                                                                                                                                                                                                                                                                                                                                                                                                                                                                                                                                                                                                                                                                                                                                                                                                                                                                                                                                                                                                                                                                                                                                                                                                                                                                                                                                                                                                                                                                                                                                                                                                                                                                                                                                                                                                                                                                                                         |
|       |             |                                          |                                          |                      |                             |                                           | 4                                           |                                  |           |       |          |               |                     | ļ       | PRE-ACTION SYSTEM                                                                                                                                                                                                                                                                                                                                                                                                                                                                                                                                                                                                                                                                                                                                                                                                                                                                                                                                                                                                                                                                                                                                                                                                                                                                                                                                                                                                                                                                                                                                                                                                                                                                                                                                                                                                                                                                                                                                                                                                                                                                                                           |
|       | i i         |                                          |                                          |                      | 4                           |                                           | 1                                           |                                  |           |       |          |               |                     | Ì       | FHC FIRE HOSE CABINET                                                                                                                                                                                                                                                                                                                                                                                                                                                                                                                                                                                                                                                                                                                                                                                                                                                                                                                                                                                                                                                                                                                                                                                                                                                                                                                                                                                                                                                                                                                                                                                                                                                                                                                                                                                                                                                                                                                                                                                                                                                                                                       |
| ĺ     |             |                                          |                                          |                      |                             | ì                                         | Í                                           |                                  |           |       |          | İ.            |                     | Ì       |                                                                                                                                                                                                                                                                                                                                                                                                                                                                                                                                                                                                                                                                                                                                                                                                                                                                                                                                                                                                                                                                                                                                                                                                                                                                                                                                                                                                                                                                                                                                                                                                                                                                                                                                                                                                                                                                                                                                                                                                                                                                                                                             |
| — - i |             |                                          |                                          | i                    |                             |                                           |                                             |                                  |           |       |          | 1             | İ.                  | 1       | -                                                                                                                                                                                                                                                                                                                                                                                                                                                                                                                                                                                                                                                                                                                                                                                                                                                                                                                                                                                                                                                                                                                                                                                                                                                                                                                                                                                                                                                                                                                                                                                                                                                                                                                                                                                                                                                                                                                                                                                                                                                                                                                           |
|       |             |                                          | ž.                                       |                      |                             |                                           |                                             |                                  | · · · · · | t     |          | π.<br>1       | 1 -                 |         |                                                                                                                                                                                                                                                                                                                                                                                                                                                                                                                                                                                                                                                                                                                                                                                                                                                                                                                                                                                                                                                                                                                                                                                                                                                                                                                                                                                                                                                                                                                                                                                                                                                                                                                                                                                                                                                                                                                                                                                                                                                                                                                             |
|       |             |                                          |                                          |                      |                             |                                           |                                             |                                  |           |       |          |               |                     |         |                                                                                                                                                                                                                                                                                                                                                                                                                                                                                                                                                                                                                                                                                                                                                                                                                                                                                                                                                                                                                                                                                                                                                                                                                                                                                                                                                                                                                                                                                                                                                                                                                                                                                                                                                                                                                                                                                                                                                                                                                                                                                                                             |
| 1     |             |                                          | 1                                        |                      | 4                           |                                           |                                             |                                  | 1 1       | C = 1 |          | Ĵ.            |                     |         |                                                                                                                                                                                                                                                                                                                                                                                                                                                                                                                                                                                                                                                                                                                                                                                                                                                                                                                                                                                                                                                                                                                                                                                                                                                                                                                                                                                                                                                                                                                                                                                                                                                                                                                                                                                                                                                                                                                                                                                                                                                                                                                             |
|       |             |                                          |                                          |                      |                             |                                           |                                             |                                  |           |       |          |               |                     | +       | -                                                                                                                                                                                                                                                                                                                                                                                                                                                                                                                                                                                                                                                                                                                                                                                                                                                                                                                                                                                                                                                                                                                                                                                                                                                                                                                                                                                                                                                                                                                                                                                                                                                                                                                                                                                                                                                                                                                                                                                                                                                                                                                           |
|       |             |                                          |                                          | 1                    |                             |                                           |                                             |                                  |           |       |          |               |                     | 1       |                                                                                                                                                                                                                                                                                                                                                                                                                                                                                                                                                                                                                                                                                                                                                                                                                                                                                                                                                                                                                                                                                                                                                                                                                                                                                                                                                                                                                                                                                                                                                                                                                                                                                                                                                                                                                                                                                                                                                                                                                                                                                                                             |
|       |             |                                          |                                          |                      |                             |                                           |                                             | N-1 1-1                          |           |       |          |               | <u></u>             | <u></u> |                                                                                                                                                                                                                                                                                                                                                                                                                                                                                                                                                                                                                                                                                                                                                                                                                                                                                                                                                                                                                                                                                                                                                                                                                                                                                                                                                                                                                                                                                                                                                                                                                                                                                                                                                                                                                                                                                                                                                                                                                                                                                                                             |
|       |             | i i i i i i                              |                                          |                      |                             |                                           |                                             |                                  |           |       |          |               | 1                   | 1       |                                                                                                                                                                                                                                                                                                                                                                                                                                                                                                                                                                                                                                                                                                                                                                                                                                                                                                                                                                                                                                                                                                                                                                                                                                                                                                                                                                                                                                                                                                                                                                                                                                                                                                                                                                                                                                                                                                                                                                                                                                                                                                                             |
|       | . the       | 23 - 24 - 25 - 25                        | 19 000 1997 000 1 996 000 1 996 000 1 99 | 200 00 00000 0000000 | 100 BOM 100 100 100 100 100 |                                           |                                             |                                  |           |       |          | 1             | 1 -                 | 1       |                                                                                                                                                                                                                                                                                                                                                                                                                                                                                                                                                                                                                                                                                                                                                                                                                                                                                                                                                                                                                                                                                                                                                                                                                                                                                                                                                                                                                                                                                                                                                                                                                                                                                                                                                                                                                                                                                                                                                                                                                                                                                                                             |
|       |             | NSEL -                                   |                                          | ∎¥=                  |                             |                                           |                                             | +                                |           |       |          | 1             |                     |         |                                                                                                                                                                                                                                                                                                                                                                                                                                                                                                                                                                                                                                                                                                                                                                                                                                                                                                                                                                                                                                                                                                                                                                                                                                                                                                                                                                                                                                                                                                                                                                                                                                                                                                                                                                                                                                                                                                                                                                                                                                                                                                                             |
|       |             | 1 <del>3</del> <del>7</del> <del>1</del> |                                          |                      |                             |                                           |                                             |                                  |           |       |          | 1             |                     |         |                                                                                                                                                                                                                                                                                                                                                                                                                                                                                                                                                                                                                                                                                                                                                                                                                                                                                                                                                                                                                                                                                                                                                                                                                                                                                                                                                                                                                                                                                                                                                                                                                                                                                                                                                                                                                                                                                                                                                                                                                                                                                                                             |
|       | REE CUT BUT |                                          | and the second second second             | 14 14                |                             |                                           | LAS A                                       |                                  |           |       |          |               | +                   |         | -                                                                                                                                                                                                                                                                                                                                                                                                                                                                                                                                                                                                                                                                                                                                                                                                                                                                                                                                                                                                                                                                                                                                                                                                                                                                                                                                                                                                                                                                                                                                                                                                                                                                                                                                                                                                                                                                                                                                                                                                                                                                                                                           |
|       |             |                                          |                                          |                      |                             |                                           | STENSON SOME                                | -2-                              |           |       |          |               |                     |         |                                                                                                                                                                                                                                                                                                                                                                                                                                                                                                                                                                                                                                                                                                                                                                                                                                                                                                                                                                                                                                                                                                                                                                                                                                                                                                                                                                                                                                                                                                                                                                                                                                                                                                                                                                                                                                                                                                                                                                                                                                                                                                                             |
|       | <b> </b>    | 분년분                                      |                                          |                      |                             |                                           |                                             |                                  |           |       |          |               |                     |         | =                                                                                                                                                                                                                                                                                                                                                                                                                                                                                                                                                                                                                                                                                                                                                                                                                                                                                                                                                                                                                                                                                                                                                                                                                                                                                                                                                                                                                                                                                                                                                                                                                                                                                                                                                                                                                                                                                                                                                                                                                                                                                                                           |
|       |             |                                          | ľ.                                       | 1                    |                             |                                           | 1 20 1 10 1 10 10 10 10 10 10 10 10 10 10 1 |                                  |           |       |          |               |                     |         |                                                                                                                                                                                                                                                                                                                                                                                                                                                                                                                                                                                                                                                                                                                                                                                                                                                                                                                                                                                                                                                                                                                                                                                                                                                                                                                                                                                                                                                                                                                                                                                                                                                                                                                                                                                                                                                                                                                                                                                                                                                                                                                             |
|       |             |                                          |                                          |                      |                             | 0 0 0 20 20 20 0                          | Name and States                             | a loncond                        |           |       |          |               | <b>50 • 50 • 50</b> |         |                                                                                                                                                                                                                                                                                                                                                                                                                                                                                                                                                                                                                                                                                                                                                                                                                                                                                                                                                                                                                                                                                                                                                                                                                                                                                                                                                                                                                                                                                                                                                                                                                                                                                                                                                                                                                                                                                                                                                                                                                                                                                                                             |
|       |             |                                          |                                          |                      |                             |                                           | A 40 40 1                                   | 555555                           |           |       |          | EE 1 17       | 1341                | HOID7   |                                                                                                                                                                                                                                                                                                                                                                                                                                                                                                                                                                                                                                                                                                                                                                                                                                                                                                                                                                                                                                                                                                                                                                                                                                                                                                                                                                                                                                                                                                                                                                                                                                                                                                                                                                                                                                                                                                                                                                                                                                                                                                                             |
| 1     | 1           |                                          |                                          | 1 1                  | 1                           | 8 - 24 - 14 - 14 - 14 - 14 - 14 - 14 - 14 | 74-54 135                                   | 0 640 0 640                      |           | T.A.  |          |               |                     |         |                                                                                                                                                                                                                                                                                                                                                                                                                                                                                                                                                                                                                                                                                                                                                                                                                                                                                                                                                                                                                                                                                                                                                                                                                                                                                                                                                                                                                                                                                                                                                                                                                                                                                                                                                                                                                                                                                                                                                                                                                                                                                                                             |
|       |             |                                          |                                          |                      |                             |                                           |                                             | 20 60 50 60 50<br>20 60 50 60 50 |           |       |          | AN 150 AN 150 |                     |         |                                                                                                                                                                                                                                                                                                                                                                                                                                                                                                                                                                                                                                                                                                                                                                                                                                                                                                                                                                                                                                                                                                                                                                                                                                                                                                                                                                                                                                                                                                                                                                                                                                                                                                                                                                                                                                                                                                                                                                                                                                                                                                                             |
|       |             |                                          |                                          |                      |                             |                                           |                                             |                                  |           |       |          |               |                     |         |                                                                                                                                                                                                                                                                                                                                                                                                                                                                                                                                                                                                                                                                                                                                                                                                                                                                                                                                                                                                                                                                                                                                                                                                                                                                                                                                                                                                                                                                                                                                                                                                                                                                                                                                                                                                                                                                                                                                                                                                                                                                                                                             |
|       |             |                                          |                                          |                      |                             |                                           |                                             |                                  |           |       |          |               |                     |         | -                                                                                                                                                                                                                                                                                                                                                                                                                                                                                                                                                                                                                                                                                                                                                                                                                                                                                                                                                                                                                                                                                                                                                                                                                                                                                                                                                                                                                                                                                                                                                                                                                                                                                                                                                                                                                                                                                                                                                                                                                                                                                                                           |
|       |             |                                          |                                          |                      |                             |                                           |                                             |                                  |           |       |          |               |                     |         |                                                                                                                                                                                                                                                                                                                                                                                                                                                                                                                                                                                                                                                                                                                                                                                                                                                                                                                                                                                                                                                                                                                                                                                                                                                                                                                                                                                                                                                                                                                                                                                                                                                                                                                                                                                                                                                                                                                                                                                                                                                                                                                             |
|       |             |                                          |                                          |                      |                             |                                           |                                             |                                  |           |       |          |               |                     |         |                                                                                                                                                                                                                                                                                                                                                                                                                                                                                                                                                                                                                                                                                                                                                                                                                                                                                                                                                                                                                                                                                                                                                                                                                                                                                                                                                                                                                                                                                                                                                                                                                                                                                                                                                                                                                                                                                                                                                                                                                                                                                                                             |
|       |             |                                          |                                          |                      |                             |                                           |                                             |                                  |           |       |          |               |                     |         |                                                                                                                                                                                                                                                                                                                                                                                                                                                                                                                                                                                                                                                                                                                                                                                                                                                                                                                                                                                                                                                                                                                                                                                                                                                                                                                                                                                                                                                                                                                                                                                                                                                                                                                                                                                                                                                                                                                                                                                                                                                                                                                             |
|       |             |                                          |                                          |                      |                             |                                           |                                             |                                  |           |       |          |               |                     |         | _                                                                                                                                                                                                                                                                                                                                                                                                                                                                                                                                                                                                                                                                                                                                                                                                                                                                                                                                                                                                                                                                                                                                                                                                                                                                                                                                                                                                                                                                                                                                                                                                                                                                                                                                                                                                                                                                                                                                                                                                                                                                                                                           |
|       |             |                                          |                                          |                      |                             |                                           |                                             |                                  |           |       |          |               |                     |         |                                                                                                                                                                                                                                                                                                                                                                                                                                                                                                                                                                                                                                                                                                                                                                                                                                                                                                                                                                                                                                                                                                                                                                                                                                                                                                                                                                                                                                                                                                                                                                                                                                                                                                                                                                                                                                                                                                                                                                                                                                                                                                                             |
|       |             |                                          |                                          |                      |                             |                                           |                                             |                                  |           |       |          |               |                     |         |                                                                                                                                                                                                                                                                                                                                                                                                                                                                                                                                                                                                                                                                                                                                                                                                                                                                                                                                                                                                                                                                                                                                                                                                                                                                                                                                                                                                                                                                                                                                                                                                                                                                                                                                                                                                                                                                                                                                                                                                                                                                                                                             |
|       |             |                                          |                                          |                      |                             |                                           |                                             |                                  |           |       |          |               |                     |         |                                                                                                                                                                                                                                                                                                                                                                                                                                                                                                                                                                                                                                                                                                                                                                                                                                                                                                                                                                                                                                                                                                                                                                                                                                                                                                                                                                                                                                                                                                                                                                                                                                                                                                                                                                                                                                                                                                                                                                                                                                                                                                                             |
|       |             |                                          |                                          |                      |                             |                                           |                                             |                                  |           |       |          |               |                     |         |                                                                                                                                                                                                                                                                                                                                                                                                                                                                                                                                                                                                                                                                                                                                                                                                                                                                                                                                                                                                                                                                                                                                                                                                                                                                                                                                                                                                                                                                                                                                                                                                                                                                                                                                                                                                                                                                                                                                                                                                                                                                                                                             |
|       |             |                                          |                                          |                      |                             |                                           |                                             |                                  |           |       |          |               |                     |         |                                                                                                                                                                                                                                                                                                                                                                                                                                                                                                                                                                                                                                                                                                                                                                                                                                                                                                                                                                                                                                                                                                                                                                                                                                                                                                                                                                                                                                                                                                                                                                                                                                                                                                                                                                                                                                                                                                                                                                                                                                                                                                                             |
|       |             |                                          |                                          |                      |                             |                                           |                                             |                                  |           |       |          |               |                     |         |                                                                                                                                                                                                                                                                                                                                                                                                                                                                                                                                                                                                                                                                                                                                                                                                                                                                                                                                                                                                                                                                                                                                                                                                                                                                                                                                                                                                                                                                                                                                                                                                                                                                                                                                                                                                                                                                                                                                                                                                                                                                                                                             |
|       |             |                                          |                                          |                      |                             |                                           |                                             |                                  |           |       |          |               |                     |         |                                                                                                                                                                                                                                                                                                                                                                                                                                                                                                                                                                                                                                                                                                                                                                                                                                                                                                                                                                                                                                                                                                                                                                                                                                                                                                                                                                                                                                                                                                                                                                                                                                                                                                                                                                                                                                                                                                                                                                                                                                                                                                                             |
|       |             |                                          |                                          |                      |                             |                                           |                                             |                                  |           |       |          |               |                     |         |                                                                                                                                                                                                                                                                                                                                                                                                                                                                                                                                                                                                                                                                                                                                                                                                                                                                                                                                                                                                                                                                                                                                                                                                                                                                                                                                                                                                                                                                                                                                                                                                                                                                                                                                                                                                                                                                                                                                                                                                                                                                                                                             |
|       |             |                                          |                                          |                      |                             |                                           |                                             |                                  |           |       |          |               |                     |         |                                                                                                                                                                                                                                                                                                                                                                                                                                                                                                                                                                                                                                                                                                                                                                                                                                                                                                                                                                                                                                                                                                                                                                                                                                                                                                                                                                                                                                                                                                                                                                                                                                                                                                                                                                                                                                                                                                                                                                                                                                                                                                                             |
|       |             |                                          |                                          |                      |                             |                                           |                                             |                                  |           |       |          |               |                     |         |                                                                                                                                                                                                                                                                                                                                                                                                                                                                                                                                                                                                                                                                                                                                                                                                                                                                                                                                                                                                                                                                                                                                                                                                                                                                                                                                                                                                                                                                                                                                                                                                                                                                                                                                                                                                                                                                                                                                                                                                                                                                                                                             |
|       |             |                                          |                                          |                      |                             |                                           |                                             |                                  |           |       |          |               |                     |         |                                                                                                                                                                                                                                                                                                                                                                                                                                                                                                                                                                                                                                                                                                                                                                                                                                                                                                                                                                                                                                                                                                                                                                                                                                                                                                                                                                                                                                                                                                                                                                                                                                                                                                                                                                                                                                                                                                                                                                                                                                                                                                                             |
|       |             |                                          |                                          |                      |                             |                                           |                                             |                                  |           |       |          |               |                     |         |                                                                                                                                                                                                                                                                                                                                                                                                                                                                                                                                                                                                                                                                                                                                                                                                                                                                                                                                                                                                                                                                                                                                                                                                                                                                                                                                                                                                                                                                                                                                                                                                                                                                                                                                                                                                                                                                                                                                                                                                                                                                                                                             |