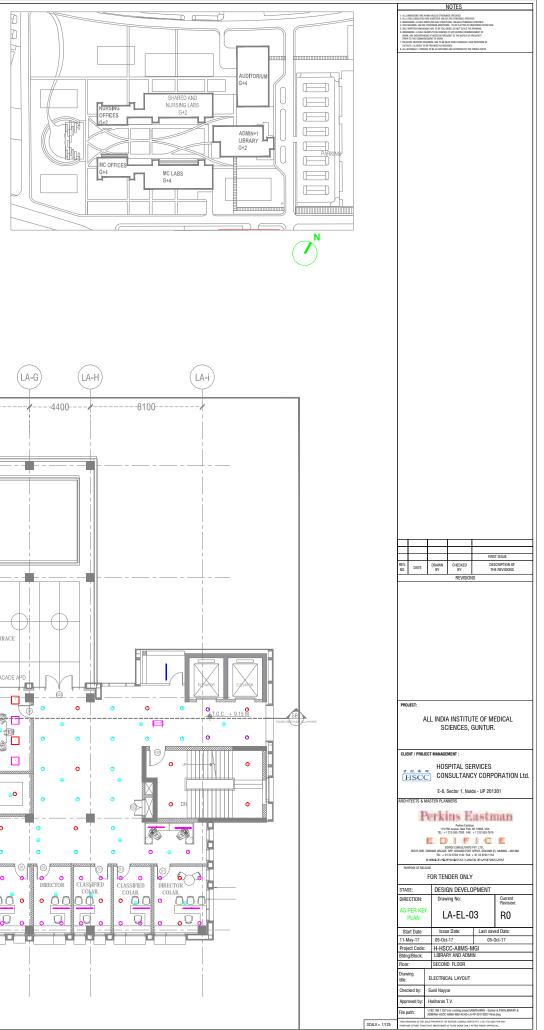

d second second second second second second second second second second second second second second second second second second second second second second second second second second second second second second second second second second second second second second second second second second second second second second second second second second second second second second second second second second second second second second second second second second second second second second second second second second second second second second second second second second second second second second second second second second second second second second second second second second second second second second second second second second second second second second second |











































NOTE: FLOOR HEIGHT LEVEL-G = 4.5MLEVEL-1 = 4.5.M

|             |        |            |               |                                                                        |                                                                                                                                          |                                            |                         |   | W0RH PEICE | K, ANY DISCREPAI<br>IN THE COMMENT | ICIES IF NOTED I | OTHERWIS<br>S UNLESS<br>STRUCTUR<br>ADVITICATES<br>E FOLLOW<br>ADRIFED A<br>DE DROUG<br>DRX | ESPECIAL<br>ESPECIAL<br>A, TO BE PACITAL TO TO<br>MAL UNLESS OTHERWISE<br>MAL UNLESS OTHERWISE<br>MAL DATES OTHERWISE<br>MAL AND AND AND AND<br>MAL AND AND AND<br>MAL AND AND AND<br>MAL AND AND AND AND<br>MAL AND AND AND A