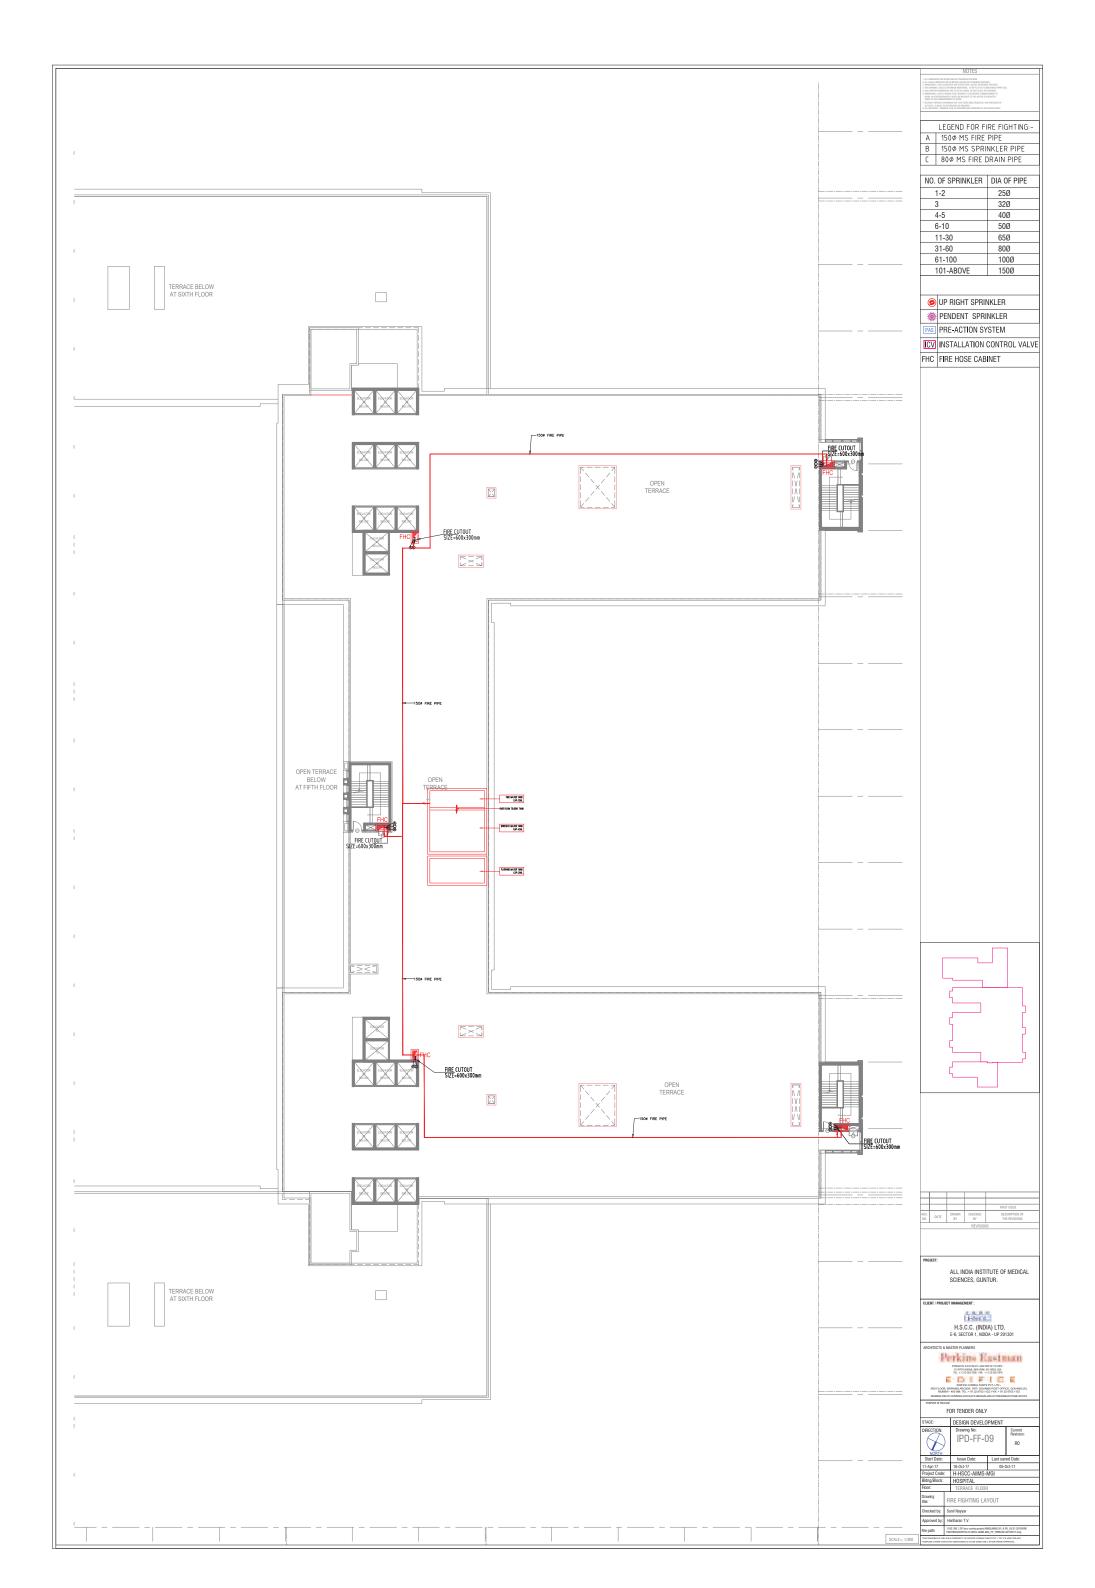

econd second second second second second second second second second second second second second second second second second second second second second second second second second second second second second second second second second second second second second second second second second second second second second second second second second second second second second second second second second second second second second second second second second second second second second second second second second second second second second second second second second second second second second second second second second second second second second second second second second second second second second second second second second second second second second second second second second |











































NOTE: FLOOR HEIGHT LEVEL-G = 4.5MLEVEL-1 = 4.5.M

|             |        |            |               |                                                                        |                                                                                                                                          |                                            |                         |   | W0RH PEICE | K, ANY DISCREPAI<br>IN THE COMMENT | ICIES IF NOTED I | OTHERWIS<br>S UNLESS<br>STRUCTUR<br>ADVITICATES<br>E FOLLOW<br>ADRIFED A<br>DE DROUG<br>DRX | ESPECIAL<br>ESPECIAL<br>A, TO BE PACITAL TO TO<br>MAL UNLESS OTHERWISE<br>MAL UNLESS OTHERWISE<br>MAL DATES OTHERWISE<br>MAL AND AND AND AND<br>MAL AND AND AND<br>MAL AND AND AND<br>MAL AND AND AND AND<br