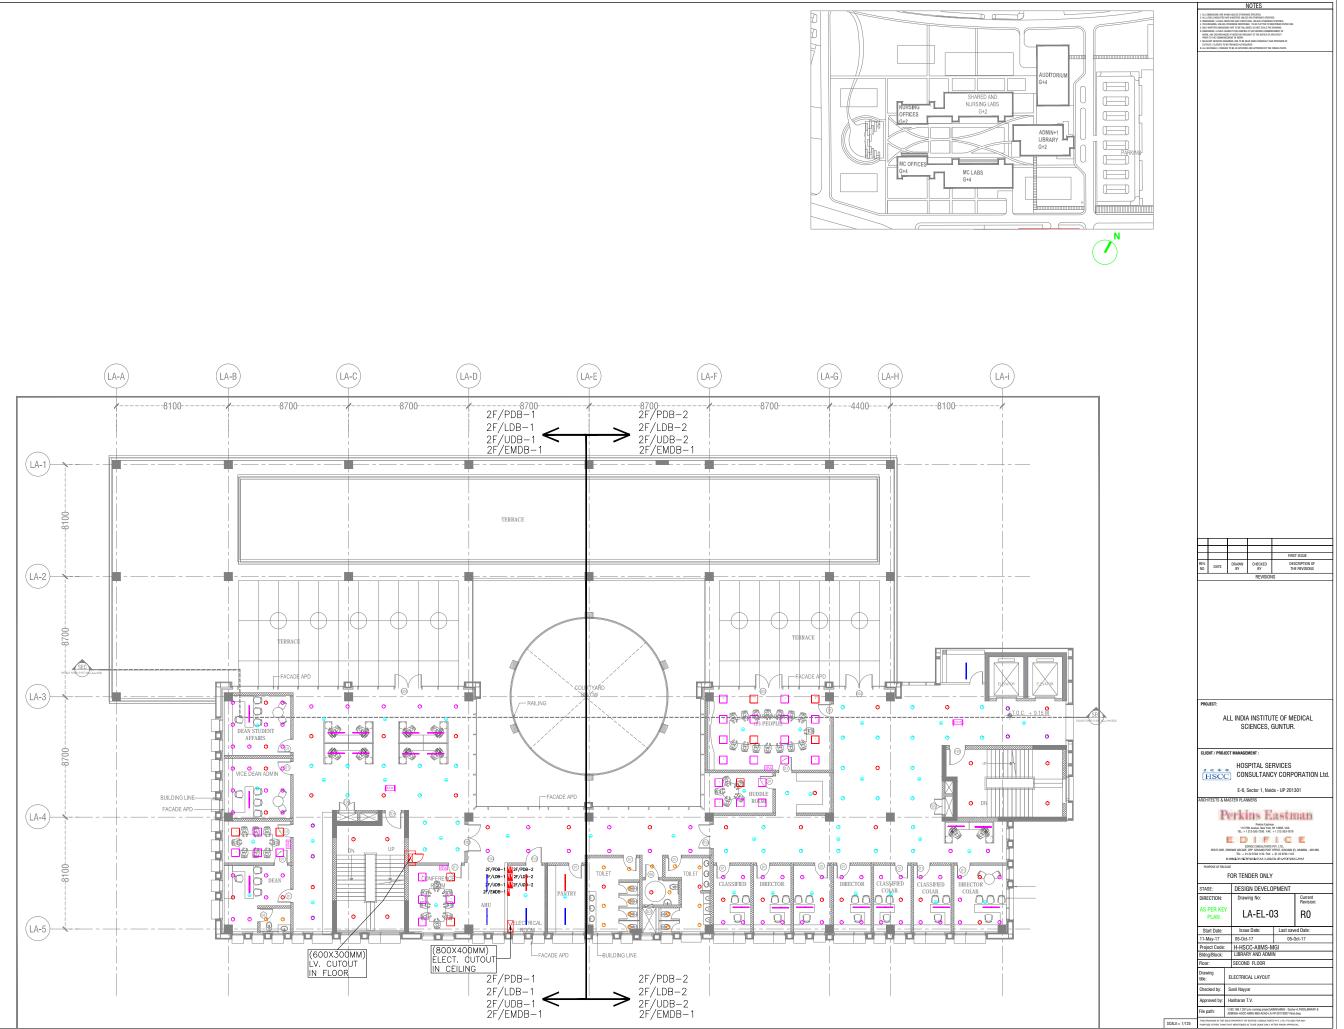

second second second second second second second second second second second second second second second second second second second second second second second second second second second second second second second second second second second second second second second second second second second second second second second second second second second second second second second second second second second second second second second second second second second second second second second second second second second second second second second second second second second second second second second second second second second second second second second second second second second second second second second second second second second second second second second |











































NOTE: FLOOR HEIGHT LEVEL-G = 4.5MLEVEL-1 = 4.5.M

|             |        |            |               |                                                                        |                                                                                                                                          |                                            |                         |   | W0RH PEICE | K, ANY DISCREPAI<br>IN THE COMMENT | ICIES IF NOTED I | OTHERWIS<br>S UNLESS<br>STRUCTUR<br>ADVITICATES<br>E FOLLOW<br>ADRIFED A<br>DE DROUG<br>DRX | ESPECIAL<br>ESPECIAL<br>A, TO BE PACITAL TO TO<br>MAL UNLESS OTHERWISE<br>MAL UNLESS OTHERWISE<br>MAL DATES OTHERWISE<br>MAL AND AND AND AND<br>MAL AND AND AND<br>MAL AND AND AND<br>MAL AND AND AND AND<br>MAL AND AND AND AND