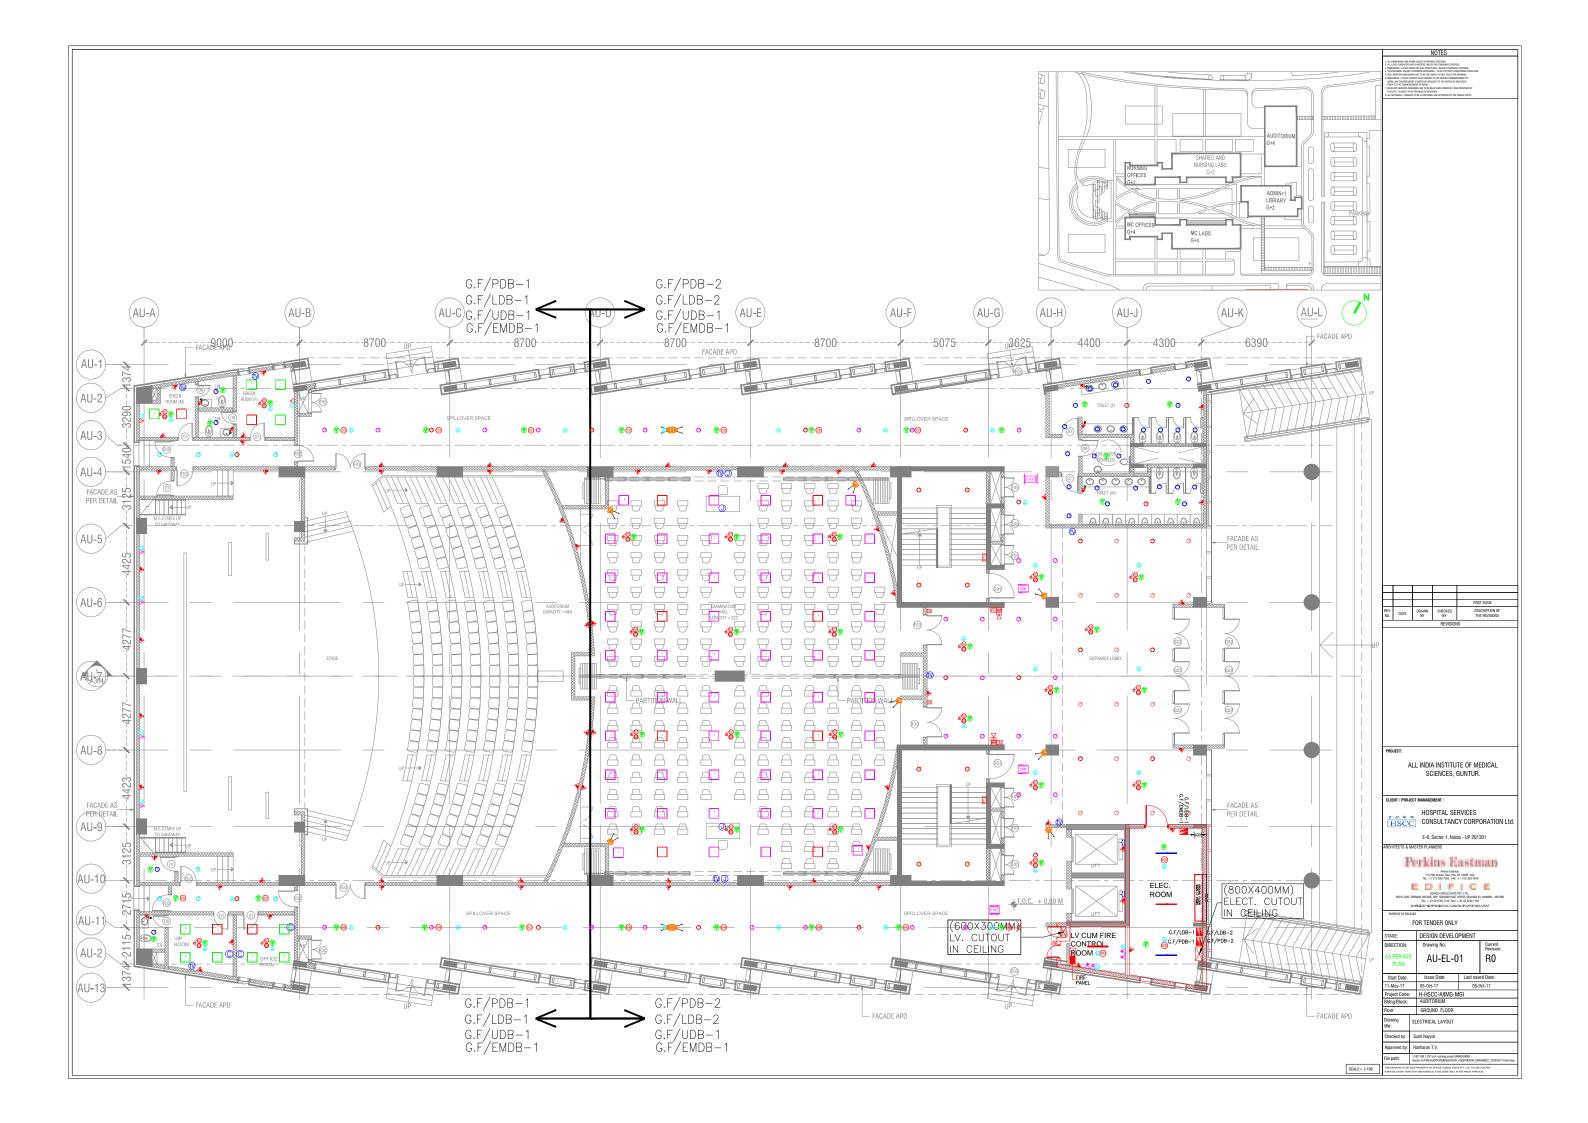

|       |             | 0                                        | 0                                        | 0 0                  | ٥                           | 00 0                                      | 0 0                                         |                                  | 00 0      | ) 6   | 0        | 0             | 0                   | 00      | A of a set of the   |
|-------|-------------|------------------------------------------|------------------------------------------|----------------------|-----------------------------|-------------------------------------------|---------------------------------------------|----------------------------------|-----------|-------|----------|---------------|---------------------|---------|-----------------------------------------------------------------------------------------------------------------------------------------------------------------------------------------------------------------------------------------------------------------------------------------------------------------------------------------------------------------------------------------------------------------------------------------------------------------------------------------------------------------------------------------------------------------------------------------------------------------------------------------------------------------------------------------------------------------------------------------------------------------------------------------------------------------------------------------------------------------------------------------------------------------------------------------------------------------------------------------------------------------------------------------------------------------------------------------------------------------------------------------------------------------------------------------------------------------------------------------------------------------------------------------------------------------------------------------------------------------------------------------------------------------------------------------------------------------------------------------------------------------------------------------------------------------------------------------------------------------------------------------------------------------------------------------------------------------------------------------------------------------------------------------------------------------------------------------------------------------------------------------------------------------------------------------------------------------------------------------------------------------------------------------------------------------------------------------------------------------------------|
|       |             |                                          | Ţ                                        | 1 1                  |                             | F                                         |                                             |                                  |           |       |          | ļ —           |                     | Ŧ       | (a) A few chiefs interesting of the last function of the state of t |
|       |             |                                          |                                          |                      |                             |                                           |                                             |                                  |           |       |          |               |                     | 1       | LEGEND FOR FIRE FIG<br>A 150¢ MS FIRE PIPE<br>B 150¢ MS SPRINKLER                                                                                                                                                                                                                                                                                                                                                                                                                                                                                                                                                                                                                                                                                                                                                                                                                                                                                                                                                                                                                                                                                                                                                                                                                                                                                                                                                                                                                                                                                                                                                                                                                                                                                                                                                                                                                                                                                                                                                                                                                                                           |
| _     |             |                                          |                                          | 1                    |                             | 1                                         |                                             |                                  | []        |       |          | ļ             | T                   | 1       | B 150¢ MS SPRINKLER<br>C 80¢ MS FIRE DRAIN                                                                                                                                                                                                                                                                                                                                                                                                                                                                                                                                                                                                                                                                                                                                                                                                                                                                                                                                                                                                                                                                                                                                                                                                                                                                                                                                                                                                                                                                                                                                                                                                                                                                                                                                                                                                                                                                                                                                                                                                                                                                                  |
|       | 1           |                                          |                                          | 1 1                  | 1                           | 1 1                                       | i í                                         |                                  | 1 1       |       |          | 1             |                     | Î.      | NO. OF SPRINKLER DIA O<br>1-2 256                                                                                                                                                                                                                                                                                                                                                                                                                                                                                                                                                                                                                                                                                                                                                                                                                                                                                                                                                                                                                                                                                                                                                                                                                                                                                                                                                                                                                                                                                                                                                                                                                                                                                                                                                                                                                                                                                                                                                                                                                                                                                           |
|       |             |                                          |                                          | 1ŕ                   |                             |                                           |                                             |                                  |           |       | <u> </u> | <u></u>       | <u>†</u>            | 1       | - <u>3</u> 320<br>4-5 400                                                                                                                                                                                                                                                                                                                                                                                                                                                                                                                                                                                                                                                                                                                                                                                                                                                                                                                                                                                                                                                                                                                                                                                                                                                                                                                                                                                                                                                                                                                                                                                                                                                                                                                                                                                                                                                                                                                                                                                                                                                                                                   |
| ĺ     |             |                                          |                                          |                      |                             |                                           | i î                                         |                                  |           |       |          |               | i.                  | 1       | 6-10 500<br>11-30 650                                                                                                                                                                                                                                                                                                                                                                                                                                                                                                                                                                                                                                                                                                                                                                                                                                                                                                                                                                                                                                                                                                                                                                                                                                                                                                                                                                                                                                                                                                                                                                                                                                                                                                                                                                                                                                                                                                                                                                                                                                                                                                       |
|       |             | <u></u>                                  |                                          |                      |                             |                                           |                                             |                                  |           |       | 1        | <u>i</u>      |                     |         |                                                                                                                                                                                                                                                                                                                                                                                                                                                                                                                                                                                                                                                                                                                                                                                                                                                                                                                                                                                                                                                                                                                                                                                                                                                                                                                                                                                                                                                                                                                                                                                                                                                                                                                                                                                                                                                                                                                                                                                                                                                                                                                             |
|       |             |                                          |                                          |                      |                             |                                           | 1                                           |                                  | e - 1     |       |          | į.            | ł                   |         | 101-ABOVE 15                                                                                                                                                                                                                                                                                                                                                                                                                                                                                                                                                                                                                                                                                                                                                                                                                                                                                                                                                                                                                                                                                                                                                                                                                                                                                                                                                                                                                                                                                                                                                                                                                                                                                                                                                                                                                                                                                                                                                                                                                                                                                                                |
|       | <br>        |                                          |                                          |                      | L                           |                                           |                                             |                                  |           |       |          |               |                     | ļ       | UP RIGHT SPRINKLER                                                                                                                                                                                                                                                                                                                                                                                                                                                                                                                                                                                                                                                                                                                                                                                                                                                                                                                                                                                                                                                                                                                                                                                                                                                                                                                                                                                                                                                                                                                                                                                                                                                                                                                                                                                                                                                                                                                                                                                                                                                                                                          |
|       |             |                                          |                                          |                      |                             | ļ                                         | -                                           |                                  |           |       |          | Ţ             | ļ                   | 1       | # PENDENT SPRINKLER                                                                                                                                                                                                                                                                                                                                                                                                                                                                                                                                                                                                                                                                                                                                                                                                                                                                                                                                                                                                                                                                                                                                                                                                                                                                                                                                                                                                                                                                                                                                                                                                                                                                                                                                                                                                                                                                                                                                                                                                                                                                                                         |
|       |             |                                          |                                          |                      |                             |                                           | 4                                           |                                  |           |       |          |               |                     | ļ       | PRE-ACTION SYSTEM                                                                                                                                                                                                                                                                                                                                                                                                                                                                                                                                                                                                                                                                                                                                                                                                                                                                                                                                                                                                                                                                                                                                                                                                                                                                                                                                                                                                                                                                                                                                                                                                                                                                                                                                                                                                                                                                                                                                                                                                                                                                                                           |
|       | i i         |                                          |                                          |                      | 4                           |                                           | 1                                           |                                  |           |       |          |               |                     | Ì       | FHC FIRE HOSE CABINET                                                                                                                                                                                                                                                                                                                                                                                                                                                                                                                                                                                                                                                                                                                                                                                                                                                                                                                                                                                                                                                                                                                                                                                                                                                                                                                                                                                                                                                                                                                                                                                                                                                                                                                                                                                                                                                                                                                                                                                                                                                                                                       |
| ĺ     |             |                                          |                                          |                      |                             | ì                                         | Í                                           |                                  |           |       |          | İ.            |                     | Ì       |                                                                                                                                                                                                                                                                                                                                                                                                                                                                                                                                                                                                                                                                                                                                                                                                                                                                                                                                                                                                                                                                                                                                                                                                                                                                                                                                                                                                                                                                                                                                                                                                                                                                                                                                                                                                                                                                                                                                                                                                                                                                                                                             |
| — - i |             |                                          |                                          | i                    |                             |                                           |                                             |                                  |           |       |          | 1             | İ.                  | 1       | -                                                                                                                                                                                                                                                                                                                                                                                                                                                                                                                                                                                                                                                                                                                                                                                                                                                                                                                                                                                                                                                                                                                                                                                                                                                                                                                                                                                                                                                                                                                                                                                                                                                                                                                                                                                                                                                                                                                                                                                                                                                                                                                           |
|       |             |                                          | ž.                                       |                      |                             |                                           |                                             |                                  | · · · · · | t     |          | π.<br>1       | 1 -                 |         |                                                                                                                                                                                                                                                                                                                                                                                                                                                                                                                                                                                                                                                                                                                                                                                                                                                                                                                                                                                                                                                                                                                                                                                                                                                                                                                                                                                                                                                                                                                                                                                                                                                                                                                                                                                                                                                                                                                                                                                                                                                                                                                             |
|       |             |                                          |                                          |                      |                             |                                           |                                             |                                  |           |       |          |               |                     |         |                                                                                                                                                                                                                                                                                                                                                                                                                                                                                                                                                                                                                                                                                                                                                                                                                                                                                                                                                                                                                                                                                                                                                                                                                                                                                                                                                                                                                                                                                                                                                                                                                                                                                                                                                                                                                                                                                                                                                                                                                                                                                                                             |
| 1     |             |                                          | 1                                        |                      | 4                           |                                           |                                             |                                  | 1 1       | C = 1 |          | Ĵ.            |                     |         |                                                                                                                                                                                                                                                                                                                                                                                                                                                                                                                                                                                                                                                                                                                                                                                                                                                                                                                                                                                                                                                                                                                                                                                                                                                                                                                                                                                                                                                                                                                                                                                                                                                                                                                                                                                                                                                                                                                                                                                                                                                                                                                             |
|       |             |                                          |                                          |                      |                             |                                           |                                             |                                  |           |       |          |               |                     | +       | -                                                                                                                                                                                                                                                                                                                                                                                                                                                                                                                                                                                                                                                                                                                                                                                                                                                                                                                                                                                                                                                                                                                                                                                                                                                                                                                                                                                                                                                                                                                                                                                                                                                                                                                                                                                                                                                                                                                                                                                                                                                                                                                           |
|       |             |                                          |                                          | 1                    |                             |                                           |                                             |                                  |           |       |          |               |                     | 1       |                                                                                                                                                                                                                                                                                                                                                                                                                                                                                                                                                                                                                                                                                                                                                                                                                                                                                                                                                                                                                                                                                                                                                                                                                                                                                                                                                                                                                                                                                                                                                                                                                                                                                                                                                                                                                                                                                                                                                                                                                                                                                                                             |
|       |             |                                          |                                          |                      |                             |                                           |                                             | N-1 1-1                          |           |       |          |               | <u></u>             | <u></u> |                                                                                                                                                                                                                                                                                                                                                                                                                                                                                                                                                                                                                                                                                                                                                                                                                                                                                                                                                                                                                                                                                                                                                                                                                                                                                                                                                                                                                                                                                                                                                                                                                                                                                                                                                                                                                                                                                                                                                                                                                                                                                                                             |
|       |             | i i i i i i                              |                                          |                      |                             |                                           |                                             |                                  |           |       |          |               | 1                   | 1       |                                                                                                                                                                                                                                                                                                                                                                                                                                                                                                                                                                                                                                                                                                                                                                                                                                                                                                                                                                                                                                                                                                                                                                                                                                                                                                                                                                                                                                                                                                                                                                                                                                                                                                                                                                                                                                                                                                                                                                                                                                                                                                                             |
|       | . the       | 23 - 24 - 25 - 25                        | 19 000 1997 000 1 996 000 1 996 000 1 99 | 200 00 00000 0000000 | 100 BOM 100 100 100 100 100 |                                           |                                             |                                  |           |       |          | 1             | 1 -                 | 1       |                                                                                                                                                                                                                                                                                                                                                                                                                                                                                                                                                                                                                                                                                                                                                                                                                                                                                                                                                                                                                                                                                                                                                                                                                                                                                                                                                                                                                                                                                                                                                                                                                                                                                                                                                                                                                                                                                                                                                                                                                                                                                                                             |
|       |             | NSEL -                                   |                                          | ∎¥=                  |                             |                                           |                                             | +                                |           |       |          | 1             |                     |         |                                                                                                                                                                                                                                                                                                                                                                                                                                                                                                                                                                                                                                                                                                                                                                                                                                                                                                                                                                                                                                                                                                                                                                                                                                                                                                                                                                                                                                                                                                                                                                                                                                                                                                                                                                                                                                                                                                                                                                                                                                                                                                                             |
|       |             | 1 <del>3</del> <del>7</del> <del>1</del> |                                          |                      |                             |                                           |                                             |                                  |           |       |          | 1             |                     |         |                                                                                                                                                                                                                                                                                                                                                                                                                                                                                                                                                                                                                                                                                                                                                                                                                                                                                                                                                                                                                                                                                                                                                                                                                                                                                                                                                                                                                                                                                                                                                                                                                                                                                                                                                                                                                                                                                                                                                                                                                                                                                                                             |
|       | REE CUT BUT |                                          | and the second second second             | 14 14                |                             |                                           | LAS A                                       |                                  |           |       |          |               | +                   |         | -                                                                                                                                                                                                                                                                                                                                                                                                                                                                                                                                                                                                                                                                                                                                                                                                                                                                                                                                                                                                                                                                                                                                                                                                                                                                                                                                                                                                                                                                                                                                                                                                                                                                                                                                                                                                                                                                                                                                                                                                                                                                                                                           |
|       |             |                                          |                                          |                      |                             |                                           | STENSON SOME                                | -2-                              |           |       |          |               |                     |         |                                                                                                                                                                                                                                                                                                                                                                                                                                                                                                                                                                                                                                                                                                                                                                                                                                                                                                                                                                                                                                                                                                                                                                                                                                                                                                                                                                                                                                                                                                                                                                                                                                                                                                                                                                                                                                                                                                                                                                                                                                                                                                                             |
|       | <b> </b>    | 분년분                                      |                                          |                      |                             |                                           |                                             |                                  |           |       |          |               |                     |         | =                                                                                                                                                                                                                                                                                                                                                                                                                                                                                                                                                                                                                                                                                                                                                                                                                                                                                                                                                                                                                                                                                                                                                                                                                                                                                                                                                                                                                                                                                                                                                                                                                                                                                                                                                                                                                                                                                                                                                                                                                                                                                                                           |
|       |             |                                          | ľ.                                       | 1                    |                             |                                           | 1 20 1 10 1 10 10 10 10 10 10 10 10 10 10 1 |                                  |           |       |          |               |                     |         |                                                                                                                                                                                                                                                                                                                                                                                                                                                                                                                                                                                                                                                                                                                                                                                                                                                                                                                                                                                                                                                                                                                                                                                                                                                                                                                                                                                                                                                                                                                                                                                                                                                                                                                                                                                                                                                                                                                                                                                                                                                                                                                             |
|       |             |                                          |                                          |                      |                             | 0 0 0 20 20 20 0                          | Name and States                             | a loncond                        |           |       |          |               | <b>50 • 50 • 50</b> |         |                                                                                                                                                                                                                                                                                                                                                                                                                                                                                                                                                                                                                                                                                                                                                                                                                                                                                                                                                                                                                                                                                                                                                                                                                                                                                                                                                                                                                                                                                                                                                                                                                                                                                                                                                                                                                                                                                                                                                                                                                                                                                                                             |
|       |             |                                          |                                          |                      |                             |                                           | A 40 40 1                                   | 555555                           |           |       |          | EE 1 17       | 1341                | HOID7   |                                                                                                                                                                                                                                                                                                                                                                                                                                                                                                                                                                                                                                                                                                                                                                                                                                                                                                                                                                                                                                                                                                                                                                                                                                                                                                                                                                                                                                                                                                                                                                                                                                                                                                                                                                                                                                                                                                                                                                                                                                                                                                                             |
| 1     | 1           |                                          |                                          | 1 1                  | 1                           | 8 - 24 - 14 - 14 - 14 - 14 - 14 - 14 - 14 | 74-54 135                                   | 0 640 0 640                      |           | T.A.  |          |               |                     |         |                                                                                                                                                                                                                                                                                                                                                                                                                                                                                                                                                                                                                                                                                                                                                                                                                                                                                                                                                                                                                                                                                                                                                                                                                                                                                                                                                                                                                                                                                                                                                                                                                                                                                                                                                                                                                                                                                                                                                                                                                                                                                                                             |
|       |             |                                          |                                          |                      |                             |                                           |                                             | 20 60 50 60 50<br>20 60 50 60 50 |           |       |          | AN 150 AN 150 |                     |         |                                                                                                                                                                                                                                                                                                                                                                                                                                                                                                                                                                                                                                                                                                                                                                                                                                                                                                                                                                                                                                                                                                                                                                                                                                                                                                                                                                                                                                                                                                                                                                                                                                                                                                                                                                                                                                                                                                                                                                                                                                                                                                                             |
|       |             |                                          |                                          |                      |                             |                                           |                                             |                                  |           |       |          |               |                     |         |                                                                                                                                                                                                                                                                                                                                                                                                                                                                                                                                                                                                                                                                                                                                                                                                                                                                                                                                                                                                                                                                                                                                                                                                                                                                                                                                                                                                                                                                                                                                                                                                                                                                                                                                                                                                                                                                                                                                                                                                                                                                                                                             |
|       |             |                                          |                                          |                      |                             |                                           |                                             |                                  |           |       |          |               |                     |         | -                                                                                                                                                                                                                                                                                                                                                                                                                                                                                                                                                                                                                                                                                                                                                                                                                                                                                                                                                                                                                                                                                                                                                                                                                                                                                                                                                                                                                                                                                                                                                                                                                                                                                                                                                                                                                                                                                                                                                                                                                                                                                                                           |
|       |             |                                          |                                          |                      |                             |                                           |                                             |                                  |           |       |          |               |                     |         |                                                                                                                                                                                                                                                                                                                                                                                                                                                                                                                                                                                                                                                                                                                                                                                                                                                                                                                                                                                                                                                                                                                                                                                                                                                                                                                                                                                                                                                                                                                                                                                                                                                                                                                                                                                                                                                                                                                                                                                                                                                                                                                             |
|       |             |                                          |                                          |                      |                             |                                           |                                             |                                  |           |       |          |               |                     |         |                                                                                                                                                                                                                                                                                                                                                                                                                                                                                                                                                                                                                                                                                                                                                                                                                                                                                                                                                                                                                                                                                                                                                                                                                                                                                                                                                                                                                                                                                                                                                                                                                                                                                                                                                                                                                                                                                                                                                                                                                                                                                                                             |
|       |             |                                          |                                          |                      |                             |                                           |                                             |                                  |           |       |          |               |                     |         |                                                                                                                                                                                                                                                                                                                                                                                                                                                                                                                                                                                                                                                                                                                                                                                                                                                                                                                                                                                                                                                                                                                                                                                                                                                                                                                                                                                                                                                                                                                                                                                                                                                                                                                                                                                                                                                                                                                                                                                                                                                                                                                             |
|       |             |                                          |                                          |                      |                             |                                           |                                             |                                  |           |       |          |               |                     |         | _                                                                                                                                                                                                                                                                                                                                                                                                                                                                                                                                                                                                                                                                                                                                                                                                                                                                                                                                                                                                                                                                                                                                                                                                                                                                                                                                                                                                                                                                                                                                                                                                                                                                                                                                                                                                                                                                                                                                                                                                                                                                                                                           |
|       |             |                                          |                                          |                      |                             |                                           |                                             |                                  |           |       |          |               |                     |         |                                                                                                                                                                                                                                                                                                                                                                                                                                                                                                                                                                                                                                                                                                                                                                                                                                                                                                                                                                                                                                                                                                                                                                                                                                                                                                                                                                                                                                                                                                                                                                                                                                                                                                                                                                                                                                                                                                                                                                                                                                                                                                                             |
|       |             |                                          |                                          |                      |                             |                                           |                                             |                                  |           |       |          |               |                     |         |                                                                                                                                                                                                                                                                                                                                                                                                                                                                                                                                                                                                                                                                                                                                                                                                                                                                                                                                                                                                                                                                                                                                                                                                                                                                                                                                                                                                                                                                                                                                                                                                                                                                                                                                                                                                                                                                                                                                                                                                                                                                                                                             |
|       |             |                                          |                                          |                      |                             |                                           |                                             |                                  |           |       |          |               |                     |         |                                                                                                                                                                                                                                                                                                                                                                                                                                                                                                                                                                                                                                                                                                                                                                                                                                                                                                                                                                                                                                                                                                                                                                                                                                                                                                                                                                                                                                                                                                                                                                                                                                                                                                                                                                                                                                                                                                                                                                                                                                                                                                                             |
|       |             |                                          |                                          |                      |                             |                                           |                                             |                                  |           |       |          |               |                     |         |                                                                                                                                                                                                                                                                                                                                                                                                                                                                                                                                                                                                                                                                                                                                                                                                                                                                                                                                                                                                                                                                                                                                                                                                                                                                                                                                                                                                                                                                                                                                                                                                                                                                                                                                                                                                                                                                                                                                                                                                                                                                                                                             |
|       |             |                                          |                                          |                      |                             |                                           |                                             |                                  |           |       |          |               |                     |         |                                                                                                                                                                                                                                                                                                                                                                                                                                                                                                                                                                                                                                                                                                                                                                                                                                                                                                                                                                                                                                                                                                                                                                                                                                                                                                                                                                                                                                                                                                                                                                                                                                                                                                                                                                                                                                                                                                                                                                                                                                                                                                                             |
|       |             |                                          |                                          |                      |                             |                                           |                                             |                                  |           |       |          |               |                     |         |                                                                                                                                                                                                                                                                                                                                                                                                                                                                                                                                                                                                                                                                                                                                                                                                                                                                                                                                                                                                                                                                                                                                                                                                                                                                                                                                                                                                                                                                                                                                                                                                                                                                                                                                                                                                                                                                                                                                                                                                                                                                                                                             |
|       |             |                                          |                                          |                      |                             |                                           |                                             |                                  |           |       |          |               |                     |         |                                                                                                                                                                                                                                                                                                                                                                                                                                                                                                                                                                                                                                                                                                                                                                                                                                                                                                                                                                                                                                                                                                                                                                                                                                                                                                                                                                                                                                                                                                                                                                                                                                                                                                                                                                                                                                                                                                                                                                                                                                                                                                                             |
|       |             |                                          |                                          |                      |                             |                                           |                                             |                                  |           |       |          |               |                     |         |                                                                                                                                                                                                                                                                                                                                                                                                                                                                                                                                                                                                                                                                                                                                                                                                                                                                                                                                                                                                                                                                                                                                                                                                                                                                                                                                                                                                                                                                                                                                                                                                                                                                                                                                                                                                                                                                                                                                                                                                                                                                                                                             |
|       |             |                                          |                                          |                      |                             |                                           |                                             |                                  |           |       |          |               |                     |         |                                                                                                                                                                                                                                                                                                                                                                                                                                                                                                                                                                                                                                                                                                                                                                                                                                                                                                                                                                                                                                                                                                                                                                                                                                                                                                                                                                                                                                                                                                                                                                                                                                                                                                                                                                                                                                                                                                                                                                                                                                                                                                                             |
|       |             |                                          |                                          |                      |                             |                                           |                                             |                                  |           |       |          |               |                     |         |                                                                                                                                                                                                                                                                                                                                                                                                                                                                                                                                                                                                                                                                                                                                                                                                                                                                                                                                                                                                                                                                                                                                                                                                                                                                                                                                                                                                                                                                                                                                                                                                                                                                                                                                                                                                                                                                                                                                                                                                                                                                                                                             |
|       |             |                                          |                                          |                      |                             |                                           |                                             |                                  |           |       |          |               |                     |         |                                                                                                                                                                                                                                                                                                                                                                                                                                                                                                                                                                                                                                                                                                                                                                                                                                                                                                                                                                                                                                                                                                                                                                                                                                                                                                                                                                                                                                                                                                                                                                                                                                                                                                                                                                                                                                                                                                                                                                                                                                                                                                                             |
|       |             |                                          |                                          |                      |                             |                                           |                                             |                                  |           |       |          |               |                     |         |                                                                                                                                                                                                                                                                                                                                                                                                                                                                                                                                                                                                                                                                                                                                                                                                                                                                                                                                                                                                                                                                                                                                                                                                                                                                                                                                                                                                                                                                                                                                                                                                                                                                                                                                                                                                                                                                                                                                                                                                                                                                                                                             |