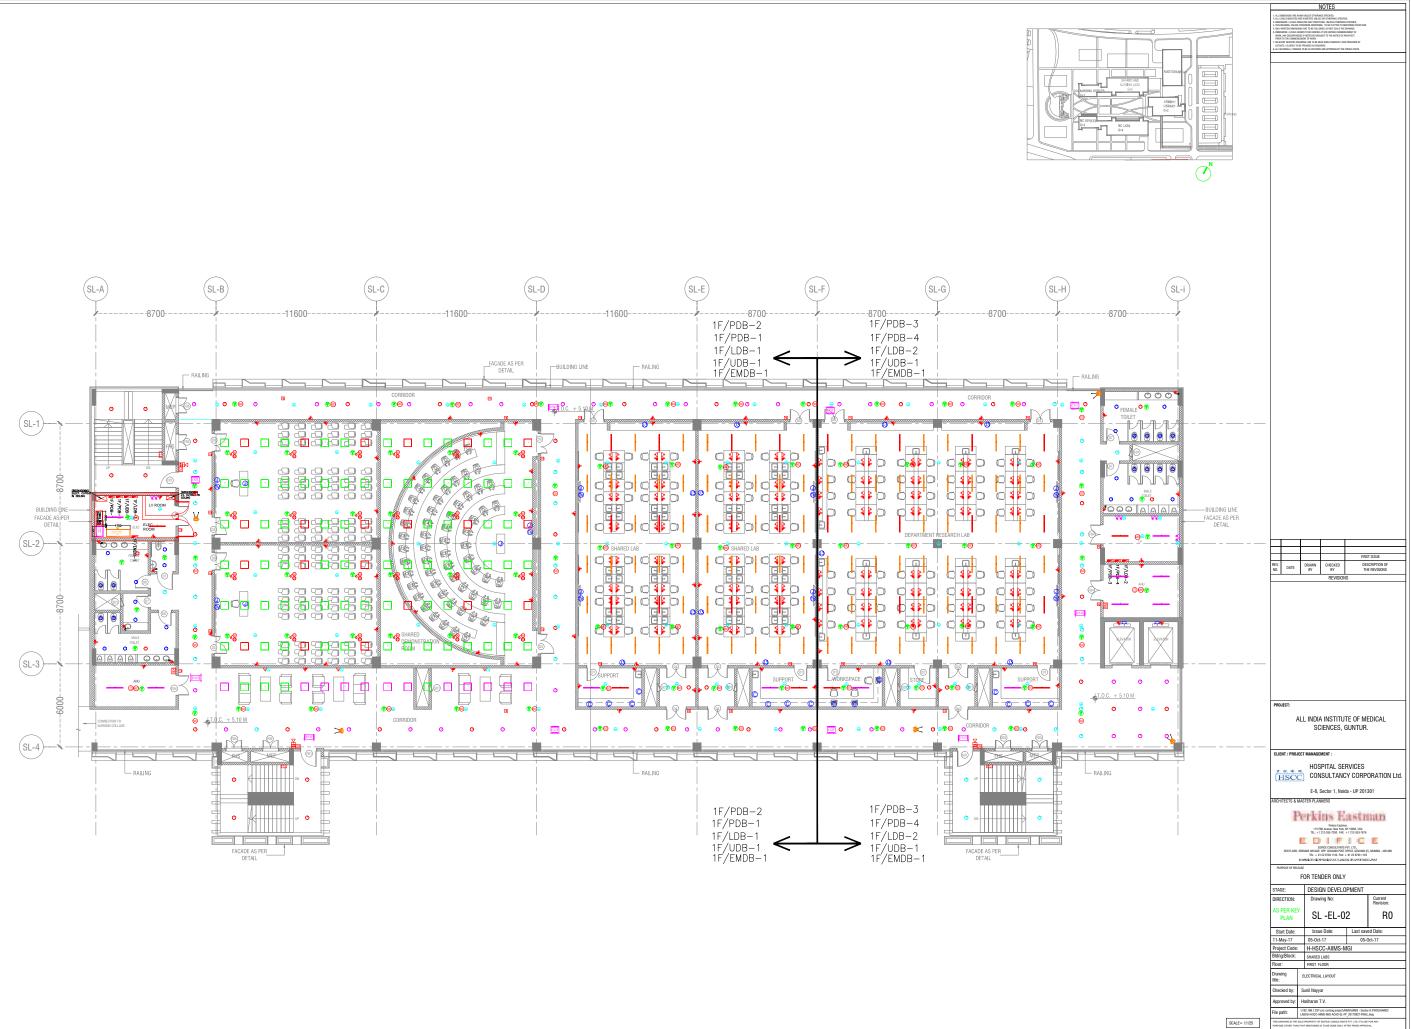

|       |             | 0                                        | 0                                        | 0 0                  | ٥                           | 00 0                                      | 0 0                                         |                                  | 00 0      | ) 6   | 0        | 0             | 0                   | 00      | A of a set of the   |
|-------|-------------|------------------------------------------|------------------------------------------|----------------------|-----------------------------|-------------------------------------------|---------------------------------------------|----------------------------------|-----------|-------|----------|---------------|---------------------|---------|-----------------------------------------------------------------------------------------------------------------------------------------------------------------------------------------------------------------------------------------------------------------------------------------------------------------------------------------------------------------------------------------------------------------------------------------------------------------------------------------------------------------------------------------------------------------------------------------------------------------------------------------------------------------------------------------------------------------------------------------------------------------------------------------------------------------------------------------------------------------------------------------------------------------------------------------------------------------------------------------------------------------------------------------------------------------------------------------------------------------------------------------------------------------------------------------------------------------------------------------------------------------------------------------------------------------------------------------------------------------------------------------------------------------------------------------------------------------------------------------------------------------------------------------------------------------------------------------------------------------------------------------------------------------------------------------------------------------------------------------------------------------------------------------------------------------------------------------------------------------------------------------------------------------------------------------------------------------------------------------------------------------------------------------------------------------------------------------------------------------------------|
|       |             |                                          | Ţ                                        | 1 1                  |                             | F                                         |                                             |                                  |           |       |          | ļ —           |                     | Ŧ       | (a) A few chiefs interesting of the last function of the state of t |
|       |             |                                          |                                          |                      |                             |                                           |                                             |                                  |           |       |          |               |                     | 1       | LEGEND FOR FIRE FIG<br>A 150¢ MS FIRE PIPE<br>B 150¢ MS SPRINKLER                                                                                                                                                                                                                                                                                                                                                                                                                                                                                                                                                                                                                                                                                                                                                                                                                                                                                                                                                                                                                                                                                                                                                                                                                                                                                                                                                                                                                                                                                                                                                                                                                                                                                                                                                                                                                                                                                                                                                                                                                                                           |
| _     |             |                                          |                                          | 1                    |                             | 1                                         |                                             |                                  | []        |       |          | ļ             | T                   | 1       | B 150¢ MS SPRINKLER<br>C 80¢ MS FIRE DRAIN                                                                                                                                                                                                                                                                                                                                                                                                                                                                                                                                                                                                                                                                                                                                                                                                                                                                                                                                                                                                                                                                                                                                                                                                                                                                                                                                                                                                                                                                                                                                                                                                                                                                                                                                                                                                                                                                                                                                                                                                                                                                                  |
|       | 1           |                                          |                                          | 1 1                  | 1                           | 1 1                                       | i í                                         |                                  | 1 1       |       |          | 1             |                     | Î.      | NO. OF SPRINKLER DIA O<br>1-2 256                                                                                                                                                                                                                                                                                                                                                                                                                                                                                                                                                                                                                                                                                                                                                                                                                                                                                                                                                                                                                                                                                                                                                                                                                                                                                                                                                                                                                                                                                                                                                                                                                                                                                                                                                                                                                                                                                                                                                                                                                                                                                           |
|       |             |                                          |                                          | 1ŕ                   |                             |                                           |                                             |                                  |           |       | <u> </u> | <u></u>       | <u>†</u>            | 1       | - <u>3</u> 320<br>4-5 400                                                                                                                                                                                                                                                                                                                                                                                                                                                                                                                                                                                                                                                                                                                                                                                                                                                                                                                                                                                                                                                                                                                                                                                                                                                                                                                                                                                                                                                                                                                                                                                                                                                                                                                                                                                                                                                                                                                                                                                                                                                                                                   |
| ĺ     |             |                                          |                                          |                      |                             |                                           | i î                                         |                                  |           |       |          |               | i.                  | 1       | 6-10 500<br>11-30 650                                                                                                                                                                                                                                                                                                                                                                                                                                                                                                                                                                                                                                                                                                                                                                                                                                                                                                                                                                                                                                                                                                                                                                                                                                                                                                                                                                                                                                                                                                                                                                                                                                                                                                                                                                                                                                                                                                                                                                                                                                                                                                       |
|       |             | <u></u>                                  |                                          |                      |                             |                                           |                                             |                                  |           |       | 1        | <u>i</u>      |                     |         |                                                                                                                                                                                                                                                                                                                                                                                                                                                                                                                                                                                                                                                                                                                                                                                                                                                                                                                                                                                                                                                                                                                                                                                                                                                                                                                                                                                                                                                                                                                                                                                                                                                                                                                                                                                                                                                                                                                                                                                                                                                                                                                             |
|       |             |                                          |                                          |                      |                             |                                           | 1                                           |                                  | e - 1     |       |          | į.            | ł                   |         | 101-ABOVE 15                                                                                                                                                                                                                                                                                                                                                                                                                                                                                                                                                                                                                                                                                                                                                                                                                                                                                                                                                                                                                                                                                                                                                                                                                                                                                                                                                                                                                                                                                                                                                                                                                                                                                                                                                                                                                                                                                                                                                                                                                                                                                                                |
|       | <br>        |                                          |                                          |                      | L                           |                                           |                                             |                                  |           |       |          |               |                     | ļ       | UP RIGHT SPRINKLER                                                                                                                                                                                                                                                                                                                                                                                                                                                                                                                                                                                                                                                                                                                                                                                                                                                                                                                                                                                                                                                                                                                                                                                                                                                                                                                                                                                                                                                                                                                                                                                                                                                                                                                                                                                                                                                                                                                                                                                                                                                                                                          |
|       |             |                                          |                                          |                      |                             | ļ                                         | -                                           |                                  |           |       |          | Ţ             | ļ                   | 1       | # PENDENT SPRINKLER                                                                                                                                                                                                                                                                                                                                                                                                                                                                                                                                                                                                                                                                                                                                                                                                                                                                                                                                                                                                                                                                                                                                                                                                                                                                                                                                                                                                                                                                                                                                                                                                                                                                                                                                                                                                                                                                                                                                                                                                                                                                                                         |
|       |             |                                          |                                          |                      |                             |                                           | 4                                           |                                  |           |       |          |               |                     | ļ       | PRE-ACTION SYSTEM                                                                                                                                                                                                                                                                                                                                                                                                                                                                                                                                                                                                                                                                                                                                                                                                                                                                                                                                                                                                                                                                                                                                                                                                                                                                                                                                                                                                                                                                                                                                                                                                                                                                                                                                                                                                                                                                                                                                                                                                                                                                                                           |
|       | i i         |                                          |                                          |                      | 4                           |                                           | 1                                           |                                  |           |       |          |               |                     | Ì       | FHC FIRE HOSE CABINET                                                                                                                                                                                                                                                                                                                                                                                                                                                                                                                                                                                                                                                                                                                                                                                                                                                                                                                                                                                                                                                                                                                                                                                                                                                                                                                                                                                                                                                                                                                                                                                                                                                                                                                                                                                                                                                                                                                                                                                                                                                                                                       |
| ĺ     |             |                                          |                                          |                      |                             | ì                                         | Í                                           |                                  |           |       |          | İ.            |                     | Ì       |                                                                                                                                                                                                                                                                                                                                                                                                                                                                                                                                                                                                                                                                                                                                                                                                                                                                                                                                                                                                                                                                                                                                                                                                                                                                                                                                                                                                                                                                                                                                                                                                                                                                                                                                                                                                                                                                                                                                                                                                                                                                                                                             |
| — - i |             |                                          |                                          | i                    |                             |                                           |                                             |                                  |           |       |          | 1             | İ.                  | 1       | -                                                                                                                                                                                                                                                                                                                                                                                                                                                                                                                                                                                                                                                                                                                                                                                                                                                                                                                                                                                                                                                                                                                                                                                                                                                                                                                                                                                                                                                                                                                                                                                                                                                                                                                                                                                                                                                                                                                                                                                                                                                                                                                           |
|       |             |                                          | ž.                                       |                      |                             |                                           |                                             |                                  | · · · · · | t     |          | π.<br>1       | 1 -                 |         |                                                                                                                                                                                                                                                                                                                                                                                                                                                                                                                                                                                                                                                                                                                                                                                                                                                                                                                                                                                                                                                                                                                                                                                                                                                                                                                                                                                                                                                                                                                                                                                                                                                                                                                                                                                                                                                                                                                                                                                                                                                                                                                             |
|       |             |                                          |                                          |                      |                             |                                           |                                             |                                  |           |       |          |               |                     |         |                                                                                                                                                                                                                                                                                                                                                                                                                                                                                                                                                                                                                                                                                                                                                                                                                                                                                                                                                                                                                                                                                                                                                                                                                                                                                                                                                                                                                                                                                                                                                                                                                                                                                                                                                                                                                                                                                                                                                                                                                                                                                                                             |
| 1     |             |                                          | 1                                        |                      | 4                           |                                           |                                             |                                  | 1 1       | C = 1 |          | Ĵ.            |                     |         |                                                                                                                                                                                                                                                                                                                                                                                                                                                                                                                                                                                                                                                                                                                                                                                                                                                                                                                                                                                                                                                                                                                                                                                                                                                                                                                                                                                                                                                                                                                                                                                                                                                                                                                                                                                                                                                                                                                                                                                                                                                                                                                             |
|       |             |                                          |                                          |                      |                             |                                           |                                             |                                  |           |       |          |               |                     | +       | -                                                                                                                                                                                                                                                                                                                                                                                                                                                                                                                                                                                                                                                                                                                                                                                                                                                                                                                                                                                                                                                                                                                                                                                                                                                                                                                                                                                                                                                                                                                                                                                                                                                                                                                                                                                                                                                                                                                                                                                                                                                                                                                           |
|       |             |                                          |                                          | 1                    |                             |                                           |                                             |                                  |           |       |          |               |                     | 1       |                                                                                                                                                                                                                                                                                                                                                                                                                                                                                                                                                                                                                                                                                                                                                                                                                                                                                                                                                                                                                                                                                                                                                                                                                                                                                                                                                                                                                                                                                                                                                                                                                                                                                                                                                                                                                                                                                                                                                                                                                                                                                                                             |
|       |             |                                          |                                          |                      |                             |                                           |                                             | N-1 1-1                          |           |       |          |               | <u></u>             | <u></u> |                                                                                                                                                                                                                                                                                                                                                                                                                                                                                                                                                                                                                                                                                                                                                                                                                                                                                                                                                                                                                                                                                                                                                                                                                                                                                                                                                                                                                                                                                                                                                                                                                                                                                                                                                                                                                                                                                                                                                                                                                                                                                                                             |
|       |             | i i i i i i                              |                                          |                      |                             |                                           |                                             |                                  |           |       |          |               | 1                   | 1       |                                                                                                                                                                                                                                                                                                                                                                                                                                                                                                                                                                                                                                                                                                                                                                                                                                                                                                                                                                                                                                                                                                                                                                                                                                                                                                                                                                                                                                                                                                                                                                                                                                                                                                                                                                                                                                                                                                                                                                                                                                                                                                                             |
|       | . the       | 23 - 24 - 25 - 25                        | 19 000 1997 000 1 996 000 1 996 000 1 99 | 200 00 00000 0000000 | 100 BOM 100 100 100 100 100 |                                           |                                             |                                  |           |       |          | 1             | 1 -                 | 1       |                                                                                                                                                                                                                                                                                                                                                                                                                                                                                                                                                                                                                                                                                                                                                                                                                                                                                                                                                                                                                                                                                                                                                                                                                                                                                                                                                                                                                                                                                                                                                                                                                                                                                                                                                                                                                                                                                                                                                                                                                                                                                                                             |
|       |             | NSEL -                                   |                                          | ∎¥=                  |                             |                                           |                                             | +                                |           |       |          | 1             |                     |         |                                                                                                                                                                                                                                                                                                                                                                                                                                                                                                                                                                                                                                                                                                                                                                                                                                                                                                                                                                                                                                                                                                                                                                                                                                                                                                                                                                                                                                                                                                                                                                                                                                                                                                                                                                                                                                                                                                                                                                                                                                                                                                                             |
|       |             | 1 <del>3</del> <del>7</del> <del>1</del> |                                          |                      |                             |                                           |                                             |                                  |           |       |          | 1             |                     |         |                                                                                                                                                                                                                                                                                                                                                                                                                                                                                                                                                                                                                                                                                                                                                                                                                                                                                                                                                                                                                                                                                                                                                                                                                                                                                                                                                                                                                                                                                                                                                                                                                                                                                                                                                                                                                                                                                                                                                                                                                                                                                                                             |
|       | REE CUT BUT |                                          | and the second second second             | 14 14                |                             |                                           | LAS A                                       |                                  |           |       |          |               | +                   |         | -                                                                                                                                                                                                                                                                                                                                                                                                                                                                                                                                                                                                                                                                                                                                                                                                                                                                                                                                                                                                                                                                                                                                                                                                                                                                                                                                                                                                                                                                                                                                                                                                                                                                                                                                                                                                                                                                                                                                                                                                                                                                                                                           |
|       |             |                                          |                                          |                      |                             |                                           | STENSON SOME                                | -2-                              |           |       |          |               |                     |         |                                                                                                                                                                                                                                                                                                                                                                                                                                                                                                                                                                                                                                                                                                                                                                                                                                                                                                                                                                                                                                                                                                                                                                                                                                                                                                                                                                                                                                                                                                                                                                                                                                                                                                                                                                                                                                                                                                                                                                                                                                                                                                                             |
|       | <b> </b>    | 분년분                                      |                                          |                      |                             |                                           |                                             |                                  |           |       |          |               |                     |         | =                                                                                                                                                                                                                                                                                                                                                                                                                                                                                                                                                                                                                                                                                                                                                                                                                                                                                                                                                                                                                                                                                                                                                                                                                                                                                                                                                                                                                                                                                                                                                                                                                                                                                                                                                                                                                                                                                                                                                                                                                                                                                                                           |
|       |             |                                          | ľ.                                       | 1                    |                             |                                           | 1 20 1 10 1 10 10 10 10 10 10 10 10 10 10 1 |                                  |           |       |          |               |                     |         |                                                                                                                                                                                                                                                                                                                                                                                                                                                                                                                                                                                                                                                                                                                                                                                                                                                                                                                                                                                                                                                                                                                                                                                                                                                                                                                                                                                                                                                                                                                                                                                                                                                                                                                                                                                                                                                                                                                                                                                                                                                                                                                             |
|       |             |                                          |                                          |                      |                             | 0 0 0 20 20 20 0                          | Name and States                             | a loncond                        |           |       |          |               | <b>50 • 50 • 50</b> |         |                                                                                                                                                                                                                                                                                                                                                                                                                                                                                                                                                                                                                                                                                                                                                                                                                                                                                                                                                                                                                                                                                                                                                                                                                                                                                                                                                                                                                                                                                                                                                                                                                                                                                                                                                                                                                                                                                                                                                                                                                                                                                                                             |
|       |             |                                          |                                          |                      |                             |                                           | A 40 40 1                                   | 555555                           |           |       |          | EE 1 17       | 1341                | HOID7   |                                                                                                                                                                                                                                                                                                                                                                                                                                                                                                                                                                                                                                                                                                                                                                                                                                                                                                                                                                                                                                                                                                                                                                                                                                                                                                                                                                                                                                                                                                                                                                                                                                                                                                                                                                                                                                                                                                                                                                                                                                                                                                                             |
| 1     | 1           |                                          |                                          | 1 1                  | 1                           | 8 - 24 - 14 - 14 - 14 - 14 - 14 - 14 - 14 | 74-54 135                                   | 0 640 0 640                      |           | T.A.  |          |               |                     |         |                                                                                                                                                                                                                                                                                                                                                                                                                                                                                                                                                                                                                                                                                                                                                                                                                                                                                                                                                                                                                                                                                                                                                                                                                                                                                                                                                                                                                                                                                                                                                                                                                                                                                                                                                                                                                                                                                                                                                                                                                                                                                                                             |
|       |             |                                          |                                          |                      |                             |                                           |                                             | 20 60 50 60 50<br>20 60 50 60 50 |           |       |          | AN 150 AN 150 |                     |         |                                                                                                                                                                                                                                                                                                                                                                                                                                                                                                                                                                                                                                                                                                                                                                                                                                                                                                                                                                                                                                                                                                                                                                                                                                                                                                                                                                                                                                                                                                                                                                                                                                                                                                                                                                                                                                                                                                                                                                                                                                                                                                                             |
|       |             |                                          |                                          |                      |                             |                                           |                                             |                                  |           |       |          |               |                     |         |                                                                                                                                                                                                                                                                                                                                                                                                                                                                                                                                                                                                                                                                                                                                                                                                                                                                                                                                                                                                                                                                                                                                                                                                                                                                                                                                                                                                                                                                                                                                                                                                                                                                                                                                                                                                                                                                                                                                                                                                                                                                                                                             |
|       |             |                                          |                                          |                      |                             |                                           |                                             |                                  |           |       |          |               |                     |         | -                                                                                                                                                                                                                                                                                                                                                                                                                                                                                                                                                                                                                                                                                                                                                                                                                                                                                                                                                                                                                                                                                                                                                                                                                                                                                                                                                                                                                                                                                                                                                                                                                                                                                                                                                                                                                                                                                                                                                                                                                                                                                                                           |
|       |             |                                          |                                          |                      |                             |                                           |                                             |                                  |           |       |          |               |                     |         |                                                                                                                                                                                                                                                                                                                                                                                                                                                                                                                                                                                                                                                                                                                                                                                                                                                                                                                                                                                                                                                                                                                                                                                                                                                                                                                                                                                                                                                                                                                                                                                                                                                                                                                                                                                                                                                                                                                                                                                                                                                                                                                             |
|       |             |                                          |                                          |                      |                             |                                           |                                             |                                  |           |       |          |               |                     |         |                                                                                                                                                                                                                                                                                                                                                                                                                                                                                                                                                                                                                                                                                                                                                                                                                                                                                                                                                                                                                                                                                                                                                                                                                                                                                                                                                                                                                                                                                                                                                                                                                                                                                                                                                                                                                                                                                                                                                                                                                                                                                                                             |
|       |             |                                          |                                          |                      |                             |                                           |                                             |                                  |           |       |          |               |                     |         |                                                                                                                                                                                                                                                                                                                                                                                                                                                                                                                                                                                                                                                                                                                                                                                                                                                                                                                                                                                                                                                                                                                                                                                                                                                                                                                                                                                                                                                                                                                                                                                                                                                                                                                                                                                                                                                                                                                                                                                                                                                                                                                             |
|       |             |                                          |                                          |                      |                             |                                           |                                             |                                  |           |       |          |               |                     |         | _                                                                                                                                                                                                                                                                                                                                                                                                                                                                                                                                                                                                                                                                                                                                                                                                                                                                                                                                                                                                                                                                                                                                                                                                                                                                                                                                                                                                                                                                                                                                                                                                                                                                                                                                                                                                                                                                                                                                                                                                                                                                                                                           |
|       |             |                                          |                                          |                      |                             |                                           |                                             |                                  |           |       |          |               |                     |         |                                                                                                                                                                                                                                                                                                                                                                                                                                                                                                                                                                                                                                                                                                                                                                                                                                                                                                                                                                                                                                                                                                                                                                                                                                                                                                                                                                                                                                                                                                                                                                                                                                                                                                                                                                                                                                                                                                                                                                                                                                                                                                                             |
|       |             |                                          |                                          |                      |                             |                                           |                                             |                                  |           |       |          |               |                     |         |                                                                                                                                                                                                                                                                                                                                                                                                                                                                                                                                                                                                                                                                                                                                                                                                                                                                                                                                                                                                                                                                                                                                                                                                                                                                                                                                                                                                                                                                                                                                                                                                                                                                                                                                                                                                                                                                                                                                                                                                                                                                                                                             |
|       |             |                                          |                                          |                      |                             |                                           |                                             |                                  |           |       |          |               |                     |         |                                                                                                                                                                                                                                                                                                                                                                                                                                                                                                                                                                                                                                                                                                                                                                                                                                                                                                                                                                                                                                                                                                                                                                                                                                                                                                                                                                                                                                                                                                                                                                                                                                                                                                                                                                                                                                                                                                                                                                                                                                                                                                                             |
|       |             |                                          |                                          |                      |                             |                                           |                                             |                                  |           |       |          |               |                     |         |                                                                                                                                                                                                                                                                                                                                                                                                                                                                                                                                                                                                                                                                                                                                                                                                                                                                                                                                                                                                                                                                                                                                                                                                                                                                                                                                                                                                                                                                                                                                                                                                                                                                                                                                                                                                                                                                                                                                                                                                                                                                                                                             |
|       |             |                                          |                                          |                      |                             |                                           |                                             |                                  |           |       |          |               |                     |         |                                                                                                                                                                                                                                                                                                                                                                                                                                                                                                                                                                                                                                                                                                                                                                                                                                                                                                                                                                                                                                                                                                                                                                                                                                                                                                                                                                                                                                                                                                                                                                                                                                                                                                                                                                                                                                                                                                                                                                                                                                                                                                                             |
|       |             |                                          |                                          |                      |                             |                                           |                                             |                                  |           |       |          |               |                     |         |                                                                                                                                                                                                                                                                                                                                                                                                                                                                                                                                                                                                                                                                                                                                                                                                                                                                                                                                                                                                                                                                                                                                                                                                                                                                                                                                                                                                                                                                                                                                                                                                                                                                                                                                                                                                                                                                                                                                                                                                                                                                                                                             |
|       |             |                                          |                                          |                      |                             |                                           |                                             |                                  |           |       |          |               |                     |         |                                                                                                                                                                                                                                                                                                                                                                                                                                                                                                                                                                                                                                                                                                                                                                                                                                                                                                                                                                                                                                                                                                                                                                                                                                                                                                                                                                                                                                                                                                                                                                                                                                                                                                                                                                                                                                                                                                                                                                                                                                                                                                                             |
|       |             |                                          |                                          |                      |                             |                                           |                                             |                                  |           |       |          |               |                     |         |                                                                                                                                                                                                                                                                                                                                                                                                                                                                                                                                                                                                                                                                                                                                                                                                                                                                                                                                                                                                                                                                                                                                                                                                                                                                                                                                                                                                                                                                                                                                                                                                                                                                                                                                                                                                                                                                                                                                                                                                                                                                                                                             |
|       |             |                                          |                                          |                      |                             |                                           |                                             |                                  |           |       |          |               |                     |         |                                                                                                                                                                                                                                                                                                                                                                                                                                                                                                                                                                                                                                                                                                                                                                                                                                                                                                                                                                                                                                                                                                                                                                                                                                                                                                                                                                                                                                                                                                                                                                                                                                                                                                                                                                                                                                                                                                                                                                                                                                                                                                                             |
|       |             |                                          |                                          |                      |                             |                                           |                                             |                                  |           |       |          |               |                     |         |                                                                                                                                                                                                                                                                                                                                                                                                                                                                                                                                                                                                                                                                                                                                                                                                                                                                                                                                                                                                                                                                                                                                                                                                                                                                                                                                                                                                                                                                                                                                                                                                                                                                                                                                                                                                                                                                                                                                                                                                                                                                                                                             |
|       |             |                                          |                                          |                      |                             |                                           |                                             |                                  |           |       |          |               |                     |         |                                                                                                                                                                                                                                                                                                                                                                                                                                                                                                                                                                                                                                                                                                                                                                                                                                                                                                                                                                                                                                                                                                                                                                                                                                                                                                                                                                                                                                                                                                                                                                                                                                                                                                                                                                                                                                                                                                                                                                                                                                                                                                                             |
|       |             |                                          |                                          |                      |                             |                                           |                                             |                                  |           |       |          |               |                     |         |                                                                                                                                                                                                                                                                                                                                                                                                                                                                                                                                                                                                                                                                                                                                                                                                                                                                                                                                                                                                                                                                                                                                                                                                                                                                                                                                                                                                                                                                                                                                                                                                                                                                                                                                                                                                                                                                                                                                                                                                                                                                                                                             |