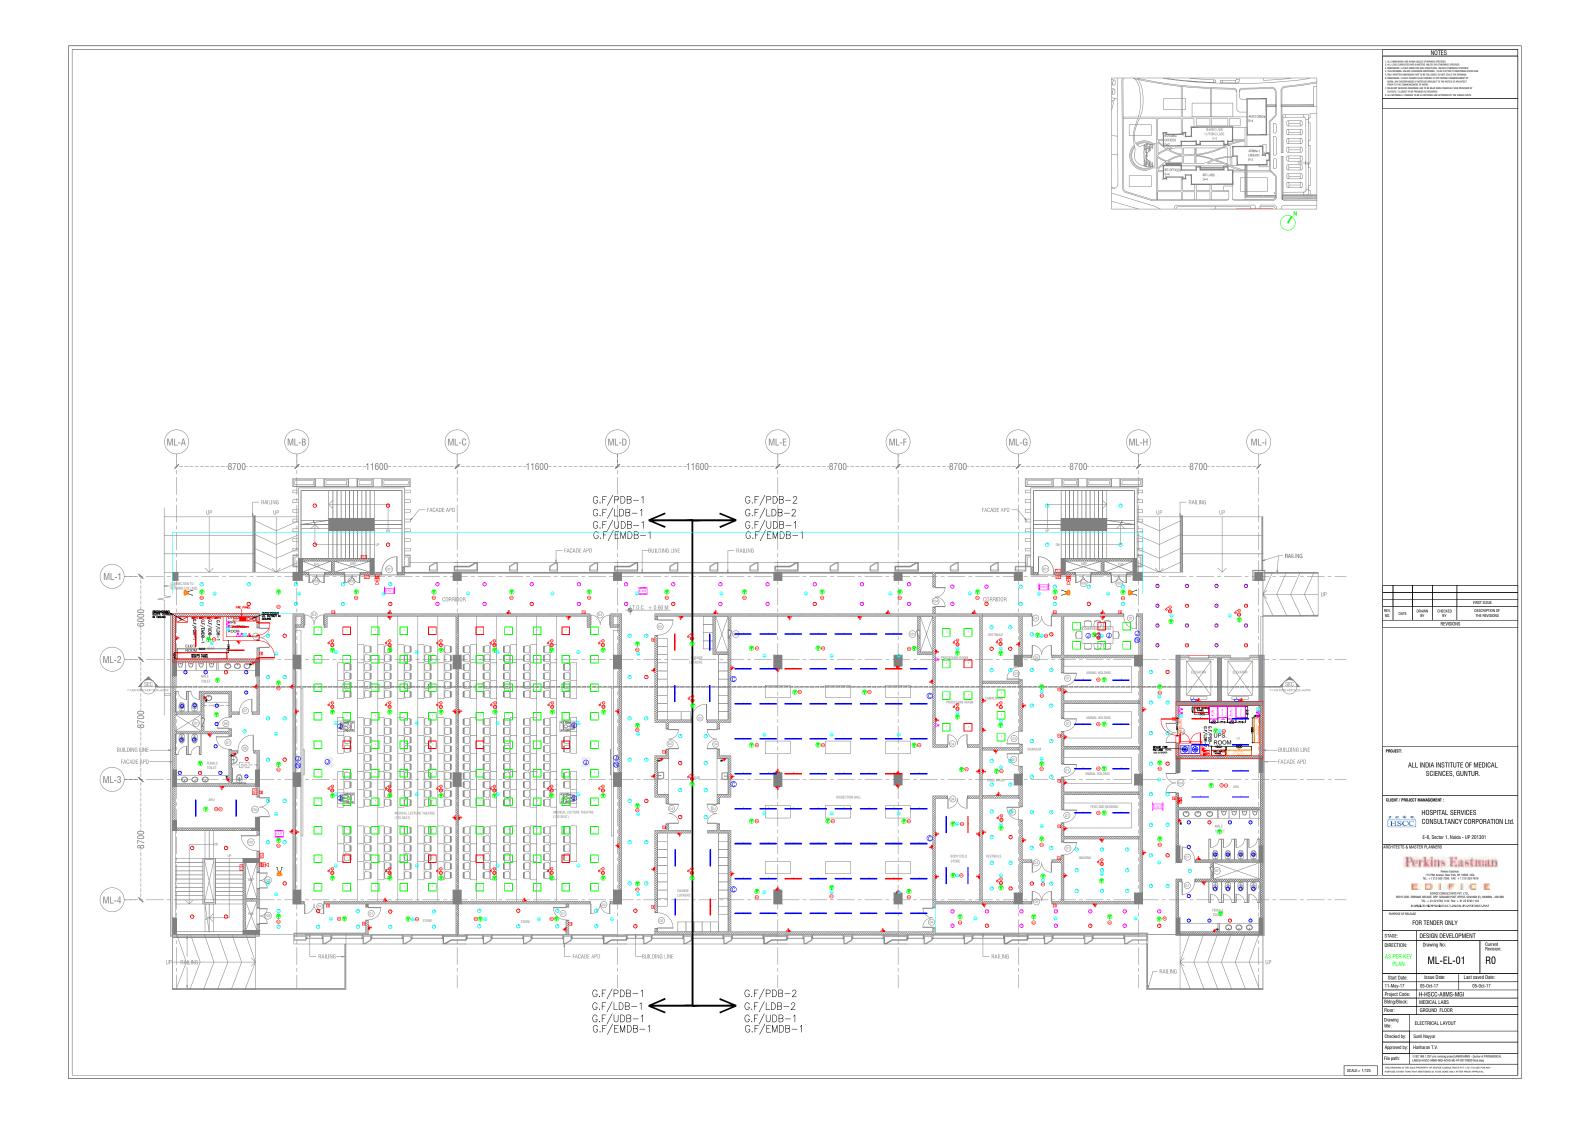

|       |             | 0                                        | 0                                        | 0 0                  | ٥                           | 00 0                                      | 0 0                                         |                                  | 00 0      | ) 6   | 0        | 0             | 0                   | 00      | A of a set of the   |
|-------|-------------|------------------------------------------|------------------------------------------|----------------------|-----------------------------|-------------------------------------------|---------------------------------------------|----------------------------------|-----------|-------|----------|---------------|---------------------|---------|-----------------------------------------------------------------------------------------------------------------------------------------------------------------------------------------------------------------------------------------------------------------------------------------------------------------------------------------------------------------------------------------------------------------------------------------------------------------------------------------------------------------------------------------------------------------------------------------------------------------------------------------------------------------------------------------------------------------------------------------------------------------------------------------------------------------------------------------------------------------------------------------------------------------------------------------------------------------------------------------------------------------------------------------------------------------------------------------------------------------------------------------------------------------------------------------------------------------------------------------------------------------------------------------------------------------------------------------------------------------------------------------------------------------------------------------------------------------------------------------------------------------------------------------------------------------------------------------------------------------------------------------------------------------------------------------------------------------------------------------------------------------------------------------------------------------------------------------------------------------------------------------------------------------------------------------------------------------------------------------------------------------------------------------------------------------------------------------------------------------------------|
|       |             |                                          | Ţ                                        | 1 1                  |                             | F                                         |                                             |                                  |           |       |          | ļ —           |                     | Ŧ       | (a) A few chiefs interesting of the last function of the state of t |
|       |             |                                          |                                          |                      |                             |                                           |                                             |                                  |           |       |          |               |                     | 1       | LEGEND FOR FIRE FIG<br>A 150¢ MS FIRE PIPE<br>B 150¢ MS SPRINKLER                                                                                                                                                                                                                                                                                                                                                                                                                                                                                                                                                                                                                                                                                                                                                                                                                                                                                                                                                                                                                                                                                                                                                                                                                                                                                                                                                                                                                                                                                                                                                                                                                                                                                                                                                                                                                                                                                                                                                                                                                                                           |
| _     |             |                                          |                                          | 1                    |                             | 1                                         |                                             |                                  | []        |       |          | ļ             | T                   | 1       | B 150¢ MS SPRINKLER<br>C 80¢ MS FIRE DRAIN                                                                                                                                                                                                                                                                                                                                                                                                                                                                                                                                                                                                                                                                                                                                                                                                                                                                                                                                                                                                                                                                                                                                                                                                                                                                                                                                                                                                                                                                                                                                                                                                                                                                                                                                                                                                                                                                                                                                                                                                                                                                                  |
|       | 1           |                                          |                                          | 1 1                  | 1                           | 1 1                                       | i í                                         |                                  | 1 1       |       |          | 1             |                     | Î.      | NO. OF SPRINKLER DIA O<br>1-2 256                                                                                                                                                                                                                                                                                                                                                                                                                                                                                                                                                                                                                                                                                                                                                                                                                                                                                                                                                                                                                                                                                                                                                                                                                                                                                                                                                                                                                                                                                                                                                                                                                                                                                                                                                                                                                                                                                                                                                                                                                                                                                           |
|       |             |                                          |                                          | 1ŕ                   |                             |                                           |                                             |                                  |           |       | <u> </u> | <u></u>       | <u>†</u>            | 1       | - <u>3</u> 320<br>4-5 400                                                                                                                                                                                                                                                                                                                                                                                                                                                                                                                                                                                                                                                                                                                                                                                                                                                                                                                                                                                                                                                                                                                                                                                                                                                                                                                                                                                                                                                                                                                                                                                                                                                                                                                                                                                                                                                                                                                                                                                                                                                                                                   |
| ĺ     |             |                                          |                                          |                      |                             |                                           | i î                                         |                                  |           |       |          |               | i.                  | 1       | 6-10 500<br>11-30 650                                                                                                                                                                                                                                                                                                                                                                                                                                                                                                                                                                                                                                                                                                                                                                                                                                                                                                                                                                                                                                                                                                                                                                                                                                                                                                                                                                                                                                                                                                                                                                                                                                                                                                                                                                                                                                                                                                                                                                                                                                                                                                       |
|       |             | <u></u>                                  |                                          |                      |                             |                                           |                                             |                                  |           |       | 1        | <u>i</u>      |                     |         |                                                                                                                                                                                                                                                                                                                                                                                                                                                                                                                                                                                                                                                                                                                                                                                                                                                                                                                                                                                                                                                                                                                                                                                                                                                                                                                                                                                                                                                                                                                                                                                                                                                                                                                                                                                                                                                                                                                                                                                                                                                                                                                             |
|       |             |                                          |                                          |                      |                             |                                           | 1                                           |                                  | e - 1     |       |          | į.            | ł                   |         | 101-ABOVE 15                                                                                                                                                                                                                                                                                                                                                                                                                                                                                                                                                                                                                                                                                                                                                                                                                                                                                                                                                                                                                                                                                                                                                                                                                                                                                                                                                                                                                                                                                                                                                                                                                                                                                                                                                                                                                                                                                                                                                                                                                                                                                                                |
|       | <br>        |                                          |                                          |                      | L                           |                                           |                                             |                                  |           |       |          |               |                     | ļ       | UP RIGHT SPRINKLER                                                                                                                                                                                                                                                                                                                                                                                                                                                                                                                                                                                                                                                                                                                                                                                                                                                                                                                                                                                                                                                                                                                                                                                                                                                                                                                                                                                                                                                                                                                                                                                                                                                                                                                                                                                                                                                                                                                                                                                                                                                                                                          |
|       |             |                                          |                                          |                      |                             | ļ                                         | -                                           |                                  |           |       |          | Ţ             | ļ                   | 1       | # PENDENT SPRINKLER                                                                                                                                                                                                                                                                                                                                                                                                                                                                                                                                                                                                                                                                                                                                                                                                                                                                                                                                                                                                                                                                                                                                                                                                                                                                                                                                                                                                                                                                                                                                                                                                                                                                                                                                                                                                                                                                                                                                                                                                                                                                                                         |
|       |             |                                          |                                          |                      |                             |                                           | 4                                           |                                  |           |       |          |               |                     | ļ       | PRE-ACTION SYSTEM                                                                                                                                                                                                                                                                                                                                                                                                                                                                                                                                                                                                                                                                                                                                                                                                                                                                                                                                                                                                                                                                                                                                                                                                                                                                                                                                                                                                                                                                                                                                                                                                                                                                                                                                                                                                                                                                                                                                                                                                                                                                                                           |
|       | i i         |                                          |                                          |                      | 4                           |                                           | 1                                           |                                  |           |       |          |               |                     | Ì       | FHC FIRE HOSE CABINET                                                                                                                                                                                                                                                                                                                                                                                                                                                                                                                                                                                                                                                                                                                                                                                                                                                                                                                                                                                                                                                                                                                                                                                                                                                                                                                                                                                                                                                                                                                                                                                                                                                                                                                                                                                                                                                                                                                                                                                                                                                                                                       |
| ĺ     |             |                                          |                                          |                      |                             | ì                                         | Í                                           |                                  |           |       |          | İ.            |                     | Ì       |                                                                                                                                                                                                                                                                                                                                                                                                                                                                                                                                                                                                                                                                                                                                                                                                                                                                                                                                                                                                                                                                                                                                                                                                                                                                                                                                                                                                                                                                                                                                                                                                                                                                                                                                                                                                                                                                                                                                                                                                                                                                                                                             |
| — - i |             |                                          |                                          | i                    |                             |                                           |                                             |                                  |           |       |          | 1             | İ.                  | 1       | -                                                                                                                                                                                                                                                                                                                                                                                                                                                                                                                                                                                                                                                                                                                                                                                                                                                                                                                                                                                                                                                                                                                                                                                                                                                                                                                                                                                                                                                                                                                                                                                                                                                                                                                                                                                                                                                                                                                                                                                                                                                                                                                           |
|       |             |                                          | ž.                                       |                      |                             |                                           |                                             |                                  | · · · · · | t     |          | π.<br>1       | 1 -                 |         |                                                                                                                                                                                                                                                                                                                                                                                                                                                                                                                                                                                                                                                                                                                                                                                                                                                                                                                                                                                                                                                                                                                                                                                                                                                                                                                                                                                                                                                                                                                                                                                                                                                                                                                                                                                                                                                                                                                                                                                                                                                                                                                             |
|       |             |                                          |                                          |                      |                             |                                           |                                             |                                  |           |       |          |               |                     |         |                                                                                                                                                                                                                                                                                                                                                                                                                                                                                                                                                                                                                                                                                                                                                                                                                                                                                                                                                                                                                                                                                                                                                                                                                                                                                                                                                                                                                                                                                                                                                                                                                                                                                                                                                                                                                                                                                                                                                                                                                                                                                                                             |
| 1     |             |                                          | 1                                        |                      | 4                           |                                           |                                             |                                  | 1 1       | C = 1 |          | Ĵ.            |                     |         |                                                                                                                                                                                                                                                                                                                                                                                                                                                                                                                                                                                                                                                                                                                                                                                                                                                                                                                                                                                                                                                                                                                                                                                                                                                                                                                                                                                                                                                                                                                                                                                                                                                                                                                                                                                                                                                                                                                                                                                                                                                                                                                             |
|       |             |                                          |                                          |                      |                             |                                           |                                             |                                  |           |       |          |               |                     | +       | -                                                                                                                                                                                                                                                                                                                                                                                                                                                                                                                                                                                                                                                                                                                                                                                                                                                                                                                                                                                                                                                                                                                                                                                                                                                                                                                                                                                                                                                                                                                                                                                                                                                                                                                                                                                                                                                                                                                                                                                                                                                                                                                           |
|       |             |                                          |                                          | 1                    |                             |                                           |                                             |                                  |           |       |          |               |                     | 1       |                                                                                                                                                                                                                                                                                                                                                                                                                                                                                                                                                                                                                                                                                                                                                                                                                                                                                                                                                                                                                                                                                                                                                                                                                                                                                                                                                                                                                                                                                                                                                                                                                                                                                                                                                                                                                                                                                                                                                                                                                                                                                                                             |
|       |             |                                          |                                          |                      |                             |                                           |                                             | N-1 1-1                          |           |       |          |               | <u></u>             | <u></u> |                                                                                                                                                                                                                                                                                                                                                                                                                                                                                                                                                                                                                                                                                                                                                                                                                                                                                                                                                                                                                                                                                                                                                                                                                                                                                                                                                                                                                                                                                                                                                                                                                                                                                                                                                                                                                                                                                                                                                                                                                                                                                                                             |
|       |             | i i i i i i                              |                                          |                      |                             |                                           |                                             |                                  |           |       |          |               | 1                   | 1       |                                                                                                                                                                                                                                                                                                                                                                                                                                                                                                                                                                                                                                                                                                                                                                                                                                                                                                                                                                                                                                                                                                                                                                                                                                                                                                                                                                                                                                                                                                                                                                                                                                                                                                                                                                                                                                                                                                                                                                                                                                                                                                                             |
|       | . the       | 23 - 24 - 25 - 25                        | 19 000 1997 000 1 996 000 1 996 000 1 99 | 200 00 00000 0000000 | 100 BOM 100 100 100 100 100 |                                           |                                             |                                  |           |       |          | 1             | 1 -                 | 1       |                                                                                                                                                                                                                                                                                                                                                                                                                                                                                                                                                                                                                                                                                                                                                                                                                                                                                                                                                                                                                                                                                                                                                                                                                                                                                                                                                                                                                                                                                                                                                                                                                                                                                                                                                                                                                                                                                                                                                                                                                                                                                                                             |
|       |             | NSEL -                                   |                                          | ∎¥=                  |                             |                                           |                                             | +                                |           |       |          | 1             |                     |         |                                                                                                                                                                                                                                                                                                                                                                                                                                                                                                                                                                                                                                                                                                                                                                                                                                                                                                                                                                                                                                                                                                                                                                                                                                                                                                                                                                                                                                                                                                                                                                                                                                                                                                                                                                                                                                                                                                                                                                                                                                                                                                                             |
|       |             | 1 <del>3</del> <del>7</del> <del>1</del> |                                          |                      |                             |                                           |                                             |                                  |           |       |          | 1             |                     |         |                                                                                                                                                                                                                                                                                                                                                                                                                                                                                                                                                                                                                                                                                                                                                                                                                                                                                                                                                                                                                                                                                                                                                                                                                                                                                                                                                                                                                                                                                                                                                                                                                                                                                                                                                                                                                                                                                                                                                                                                                                                                                                                             |
|       | REE CUT BUT |                                          | and the second second second             | 14 14                |                             |                                           | LAS A                                       |                                  |           |       |          |               | +                   |         | -                                                                                                                                                                                                                                                                                                                                                                                                                                                                                                                                                                                                                                                                                                                                                                                                                                                                                                                                                                                                                                                                                                                                                                                                                                                                                                                                                                                                                                                                                                                                                                                                                                                                                                                                                                                                                                                                                                                                                                                                                                                                                                                           |
|       |             |                                          |                                          |                      |                             |                                           | STENSON SOME                                | -2-                              |           |       |          |               |                     |         |                                                                                                                                                                                                                                                                                                                                                                                                                                                                                                                                                                                                                                                                                                                                                                                                                                                                                                                                                                                                                                                                                                                                                                                                                                                                                                                                                                                                                                                                                                                                                                                                                                                                                                                                                                                                                                                                                                                                                                                                                                                                                                                             |
|       | <b> </b>    | 분년분                                      |                                          |                      |                             |                                           |                                             |                                  |           |       |          |               |                     |         | =                                                                                                                                                                                                                                                                                                                                                                                                                                                                                                                                                                                                                                                                                                                                                                                                                                                                                                                                                                                                                                                                                                                                                                                                                                                                                                                                                                                                                                                                                                                                                                                                                                                                                                                                                                                                                                                                                                                                                                                                                                                                                                                           |
|       |             |                                          | ľ.                                       | 1                    |                             |                                           | 1 20 1 10 1 10 10 10 10 10 10 10 10 10 10 1 |                                  |           |       |          |               |                     |         |                                                                                                                                                                                                                                                                                                                                                                                                                                                                                                                                                                                                                                                                                                                                                                                                                                                                                                                                                                                                                                                                                                                                                                                                                                                                                                                                                                                                                                                                                                                                                                                                                                                                                                                                                                                                                                                                                                                                                                                                                                                                                                                             |
|       |             |                                          |                                          |                      |                             | 0 0 0 20 20 20 0                          | Name and States                             | a loncond                        |           |       |          |               | <b>50 • 50 • 50</b> |         |                                                                                                                                                                                                                                                                                                                                                                                                                                                                                                                                                                                                                                                                                                                                                                                                                                                                                                                                                                                                                                                                                                                                                                                                                                                                                                                                                                                                                                                                                                                                                                                                                                                                                                                                                                                                                                                                                                                                                                                                                                                                                                                             |
|       |             |                                          |                                          |                      |                             |                                           | A 40 40 1                                   | 555555                           |           |       |          | EE 1 17       | 1341                | HOID7   |                                                                                                                                                                                                                                                                                                                                                                                                                                                                                                                                                                                                                                                                                                                                                                                                                                                                                                                                                                                                                                                                                                                                                                                                                                                                                                                                                                                                                                                                                                                                                                                                                                                                                                                                                                                                                                                                                                                                                                                                                                                                                                                             |
| 1     | 1           |                                          |                                          | 1 1                  | 1                           | 8 - 24 - 14 - 14 - 14 - 14 - 14 - 14 - 14 | 74-54 135                                   | 0 640 0 640                      |           | T.A.  |          |               |                     |         |                                                                                                                                                                                                                                                                                                                                                                                                                                                                                                                                                                                                                                                                                                                                                                                                                                                                                                                                                                                                                                                                                                                                                                                                                                                                                                                                                                                                                                                                                                                                                                                                                                                                                                                                                                                                                                                                                                                                                                                                                                                                                                                             |
|       |             |                                          |                                          |                      |                             |                                           |                                             | 20 60 50 60 50<br>20 60 50 60 50 |           |       |          | AN 150 AN 150 |                     |         |                                                                                                                                                                                                                                                                                                                                                                                                                                                                                                                                                                                                                                                                                                                                                                                                                                                                                                                                                                                                                                                                                                                                                                                                                                                                                                                                                                                                                                                                                                                                                                                                                                                                                                                                                                                                                                                                                                                                                                                                                                                                                                                             |
|       |             |                                          |                                          |                      |                             |                                           |                                             |                                  |           |       |          |               |                     |         |                                                                                                                                                                                                                                                                                                                                                                                                                                                                                                                                                                                                                                                                                                                                                                                                                                                                                                                                                                                                                                                                                                                                                                                                                                                                                                                                                                                                                                                                                                                                                                                                                                                                                                                                                                                                                                                                                                                                                                                                                                                                                                                             |
|       |             |                                          |                                          |                      |                             |                                           |                                             |                                  |           |       |          |               |                     |         | -                                                                                                                                                                                                                                                                                                                                                                                                                                                                                                                                                                                                                                                                                                                                                                                                                                                                                                                                                                                                                                                                                                                                                                                                                                                                                                                                                                                                                                                                                                                                                                                                                                                                                                                                                                                                                                                                                                                                                                                                                                                                                                                           |
|       |             |                                          |                                          |                      |                             |                                           |                                             |                                  |           |       |          |               |                     |         |                                                                                                                                                                                                                                                                                                                                                                                                                                                                                                                                                                                                                                                                                                                                                                                                                                                                                                                                                                                                                                                                                                                                                                                                                                                                                                                                                                                                                                                                                                                                                                                                                                                                                                                                                                                                                                                                                                                                                                                                                                                                                                                             |
|       |             |                                          |                                          |                      |                             |                                           |                                             |                                  |           |       |          |               |                     |         |                                                                                                                                                                                                                                                                                                                                                                                                                                                                                                                                                                                                                                                                                                                                                                                                                                                                                                                                                                                                                                                                                                                                                                                                                                                                                                                                                                                                                                                                                                                                                                                                                                                                                                                                                                                                                                                                                                                                                                                                                                                                                                                             |
|       |             |                                          |                                          |                      |                             |                                           |                                             |                                  |           |       |          |               |                     |         |                                                                                                                                                                                                                                                                                                                                                                                                                                                                                                                                                                                                                                                                                                                                                                                                                                                                                                                                                                                                                                                                                                                                                                                                                                                                                                                                                                                                                                                                                                                                                                                                                                                                                                                                                                                                                                                                                                                                                                                                                                                                                                                             |
|       |             |                                          |                                          |                      |                             |                                           |                                             |                                  |           |       |          |               |                     |         | _                                                                                                                                                                                                                                                                                                                                                                                                                                                                                                                                                                                                                                                                                                                                                                                                                                                                                                                                                                                                                                                                                                                                                                                                                                                                                                                                                                                                                                                                                                                                                                                                                                                                                                                                                                                                                                                                                                                                                                                                                                                                                                                           |
|       |             |                                          |                                          |                      |                             |                                           |                                             |                                  |           |       |          |               |                     |         |                                                                                                                                                                                                                                                                                                                                                                                                                                                                                                                                                                                                                                                                                                                                                                                                                                                                                                                                                                                                                                                                                                                                                                                                                                                                                                                                                                                                                                                                                                                                                                                                                                                                                                                                                                                                                                                                                                                                                                                                                                                                                                                             |
|       |             |                                          |                                          |                      |                             |                                           |                                             |                                  |           |       |          |               |                     |         |                                                                                                                                                                                                                                                                                                                                                                                                                                                                                                                                                                                                                                                                                                                                                                                                                                                                                                                                                                                                                                                                                                                                                                                                                                                                                                                                                                                                                                                                                                                                                                                                                                                                                                                                                                                                                                                                                                                                                                                                                                                                                                                             |
|       |             |                                          |                                          |                      |                             |                                           |                                             |                                  |           |       |          |               |                     |         |                                                                                                                                                                                                                                                                                                                                                                                                                                                                                                                                                                                                                                                                                                                                                                                                                                                                                                                                                                                                                                                                                                                                                                                                                                                                                                                                                                                                                                                                                                                                                                                                                                                                                                                                                                                                                                                                                                                                                                                                                                                                                                                             |
|       |             |                                          |                                          |                      |                             |                                           |                                             |                                  |           |       |          |               |                     |         |                                                                                                                                                                                                                                                                                                                                                                                                                                                                                                                                                                                                                                                                                                                                                                                                                                                                                                                                                                                                                                                                                                                                                                                                                                                                                                                                                                                                                                                                                                                                                                                                                                                                                                                                                                                                                                                                                                                                                                                                                                                                                                                             |
|       |             |                                          |                                          |                      |                             |                                           |                                             |                                  |           |       |          |               |                     |         |                                                                                                                                                                                                                                                                                                                                                                                                                                                                                                                                                                                                                                                                                                                                                                                                                                                                                                                                                                                                                                                                                                                                                                                                                                                                                                                                                                                                                                                                                                                                                                                                                                                                                                                                                                                                                                                                                                                                                                                                                                                                                                                             |
|       |             |                                          |                                          |                      |                             |                                           |                                             |                                  |           |       |          |               |                     |         |                                                                                                                                                                                                                                                                                                                                                                                                                                                                                                                                                                                                                                                                                                                                                                                                                                                                                                                                                                                                                                                                                                                                                                                                                                                                                                                                                                                                                                                                                                                                                                                                                                                                                                                                                                                                                                                                                                                                                                                                                                                                                                                             |
|       |             |                                          |                                          |                      |                             |                                           |                                             |                                  |           |       |          |               |                     |         |                                                                                                                                                                                                                                                                                                                                                                                                                                                                                                                                                                                                                                                                                                                                                                                                                                                                                                                                                                                                                                                                                                                                                                                                                                                                                                                                                                                                                                                                                                                                                                                                                                                                                                                                                                                                                                                                                                                                                                                                                                                                                                                             |
|       |             |                                          |                                          |                      |                             |                                           |                                             |                                  |           |       |          |               |                     |         |                                                                                                                                                                                                                                                                                                                                                                                                                                                                                                                                                                                                                                                                                                                                                                                                                                                                                                                                                                                                                                                                                                                                                                                                                                                                                                                                                                                                                                                                                                                                                                                                                                                                                                                                                                                                                                                                                                                                                                                                                                                                                                                             |
|       |             |                                          |                                          |                      |                             |                                           |                                             |                                  |           |       |          |               |                     |         |                                                                                                                                                                                                                                                                                                                                                                                                                                                                                                                                                                                                                                                                                                                                                                                                                                                                                                                                                                                                                                                                                                                                                                                                                                                                                                                                                                                                                                                                                                                                                                                                                                                                                                                                                                                                                                                                                                                                                                                                                                                                                                                             |
|       |             |                                          |                                          |                      |                             |                                           |                                             |                                  |           |       |          |               |                     |         |                                                                                                                                                                                                                                                                                                                                                                                                                                                                                                                                                                                                                                                                                                                                                                                                                                                                                                                                                                                                                                                                                                                                                                                                                                                                                                                                                                                                                                                                                                                                                                                                                                                                                                                                                                                                                                                                                                                                                                                                                                                                                                                             |
|       |             |                                          |                                          |                      |                             |                                           |                                             |                                  |           |       |          |               |                     |         |                                                                                                                                                                                                                                                                                                                                                                                                                                                                                                                                                                                                                                                                                                                                                                                                                                                                                                                                                                                                                                                                                                                                                                                                                                                                                                                                                                                                                                                                                                                                                                                                                                                                                                                                                                                                                                                                                                                                                                                                                                                                                                                             |
|       |             |                                          |                                          |                      |                             |                                           |                                             |                                  |           |       |          |               |                     |         |                                                                                                                                                                                                                                                                                                                                                                                                                                                                                                                                                                                                                                                                                                                                                                                                                                                                                                                                                                                                                                                                                                                                                                                                                                                                                                                                                                                                                                                                                                                                                                                                                                                                                                                                                                                                                                                                                                                                                                                                                                                                                                                             |