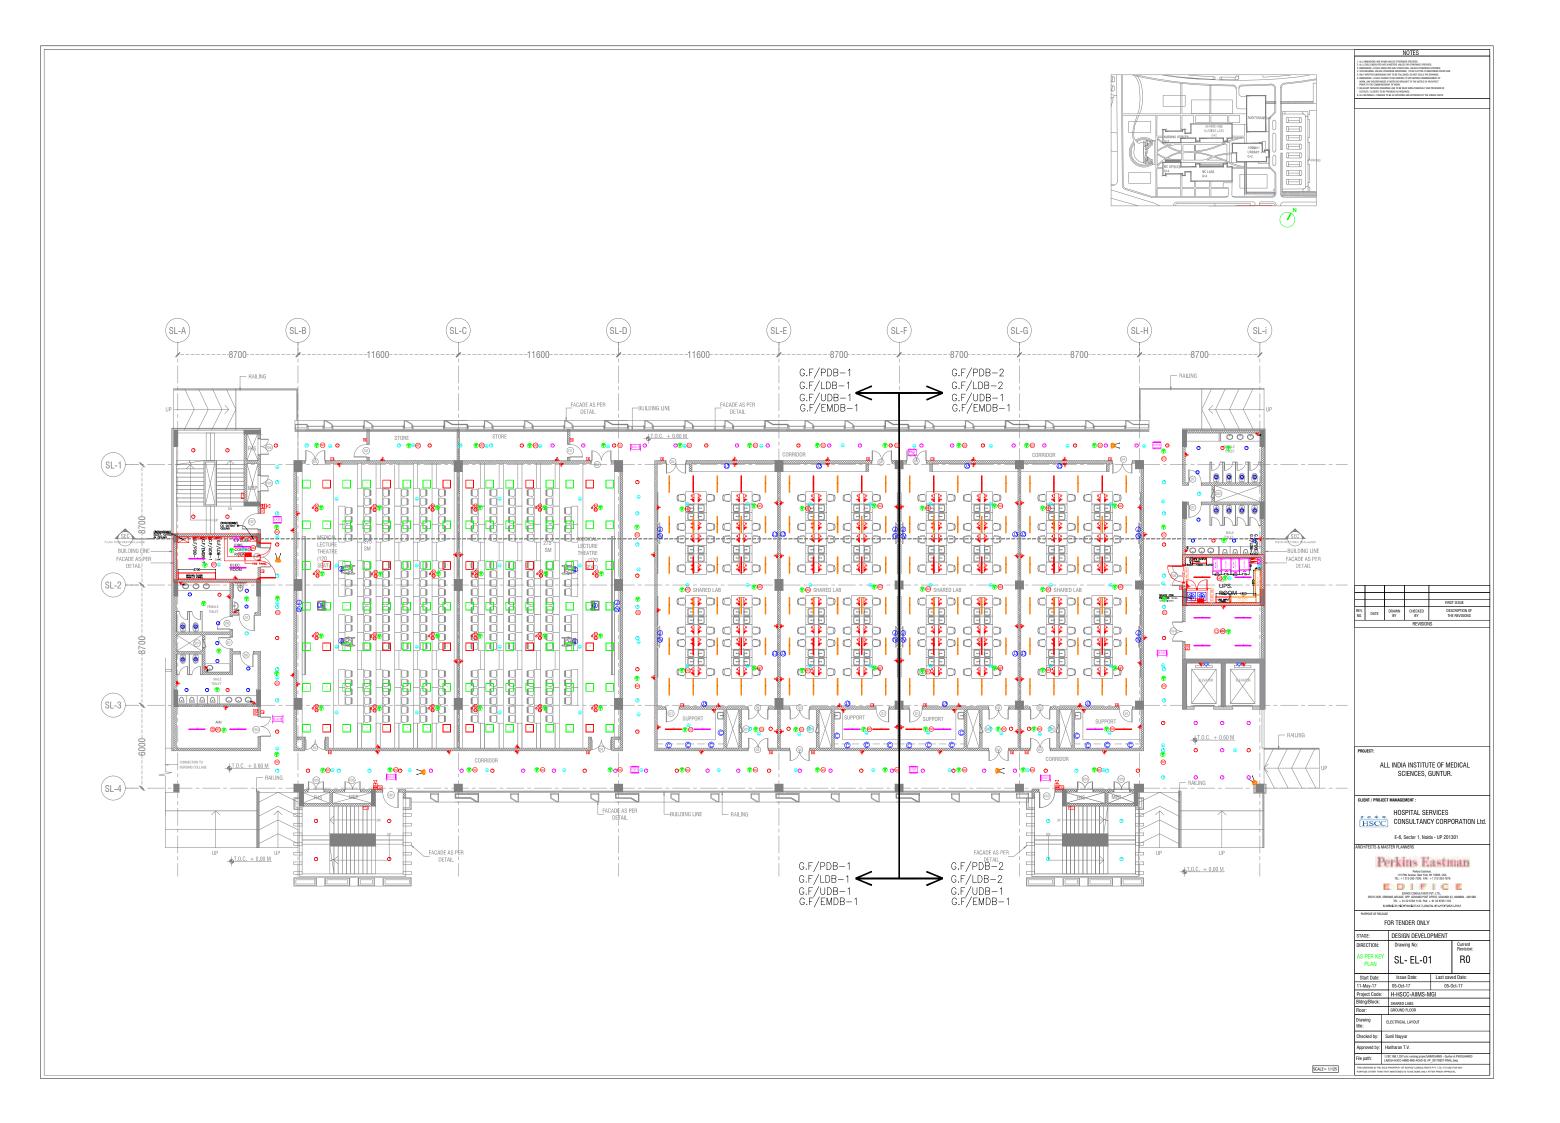

|       |             | 0                                        | 0                                        | 0 0                  | ٥                           | 00 0                                      | 0 0                                         |                                  | 00 0      | ) 6   | 0        | 0             | 0                   | 00      | A of a set of the   |
|-------|-------------|------------------------------------------|------------------------------------------|----------------------|-----------------------------|-------------------------------------------|---------------------------------------------|----------------------------------|-----------|-------|----------|---------------|---------------------|---------|-----------------------------------------------------------------------------------------------------------------------------------------------------------------------------------------------------------------------------------------------------------------------------------------------------------------------------------------------------------------------------------------------------------------------------------------------------------------------------------------------------------------------------------------------------------------------------------------------------------------------------------------------------------------------------------------------------------------------------------------------------------------------------------------------------------------------------------------------------------------------------------------------------------------------------------------------------------------------------------------------------------------------------------------------------------------------------------------------------------------------------------------------------------------------------------------------------------------------------------------------------------------------------------------------------------------------------------------------------------------------------------------------------------------------------------------------------------------------------------------------------------------------------------------------------------------------------------------------------------------------------------------------------------------------------------------------------------------------------------------------------------------------------------------------------------------------------------------------------------------------------------------------------------------------------------------------------------------------------------------------------------------------------------------------------------------------------------------------------------------------------|
|       |             |                                          | Ţ                                        | 1 1                  |                             | F                                         |                                             |                                  |           |       |          | ļ —           |                     | Ŧ       | (a) A few chiefs interesting of the last function of the state of t |
|       |             |                                          |                                          |                      |                             |                                           |                                             |                                  |           |       |          |               |                     | 1       | LEGEND FOR FIRE FIG<br>A 150¢ MS FIRE PIPE<br>B 150¢ MS SPRINKLER                                                                                                                                                                                                                                                                                                                                                                                                                                                                                                                                                                                                                                                                                                                                                                                                                                                                                                                                                                                                                                                                                                                                                                                                                                                                                                                                                                                                                                                                                                                                                                                                                                                                                                                                                                                                                                                                                                                                                                                                                                                           |
| _     |             |                                          |                                          | 1                    |                             | 1                                         |                                             |                                  | []        |       |          | ļ             | T                   | 1       | B 150¢ MS SPRINKLER<br>C 80¢ MS FIRE DRAIN                                                                                                                                                                                                                                                                                                                                                                                                                                                                                                                                                                                                                                                                                                                                                                                                                                                                                                                                                                                                                                                                                                                                                                                                                                                                                                                                                                                                                                                                                                                                                                                                                                                                                                                                                                                                                                                                                                                                                                                                                                                                                  |
|       | 1           |                                          |                                          | 1 1                  | 1                           | 1 1                                       | i í                                         |                                  | 1 1       |       |          | 1             |                     | Î.      | NO. OF SPRINKLER DIA O<br>1-2 256                                                                                                                                                                                                                                                                                                                                                                                                                                                                                                                                                                                                                                                                                                                                                                                                                                                                                                                                                                                                                                                                                                                                                                                                                                                                                                                                                                                                                                                                                                                                                                                                                                                                                                                                                                                                                                                                                                                                                                                                                                                                                           |
|       |             |                                          |                                          | 1ŕ                   |                             |                                           |                                             |                                  |           |       | <u> </u> | <u></u>       | <u>†</u>            | 1       | - <u>3</u> 320<br>4-5 400                                                                                                                                                                                                                                                                                                                                                                                                                                                                                                                                                                                                                                                                                                                                                                                                                                                                                                                                                                                                                                                                                                                                                                                                                                                                                                                                                                                                                                                                                                                                                                                                                                                                                                                                                                                                                                                                                                                                                                                                                                                                                                   |
| ĺ     |             |                                          |                                          |                      |                             |                                           | i î                                         |                                  |           |       |          |               | i.                  | 1       | 6-10 500<br>11-30 650                                                                                                                                                                                                                                                                                                                                                                                                                                                                                                                                                                                                                                                                                                                                                                                                                                                                                                                                                                                                                                                                                                                                                                                                                                                                                                                                                                                                                                                                                                                                                                                                                                                                                                                                                                                                                                                                                                                                                                                                                                                                                                       |
|       |             | <u></u>                                  |                                          |                      |                             |                                           |                                             |                                  |           |       | 1        | <u>i</u>      |                     |         |                                                                                                                                                                                                                                                                                                                                                                                                                                                                                                                                                                                                                                                                                                                                                                                                                                                                                                                                                                                                                                                                                                                                                                                                                                                                                                                                                                                                                                                                                                                                                                                                                                                                                                                                                                                                                                                                                                                                                                                                                                                                                                                             |
|       |             |                                          |                                          |                      |                             |                                           | 1                                           |                                  | e - 1     |       |          | į.            | ł                   |         | 101-ABOVE 15                                                                                                                                                                                                                                                                                                                                                                                                                                                                                                                                                                                                                                                                                                                                                                                                                                                                                                                                                                                                                                                                                                                                                                                                                                                                                                                                                                                                                                                                                                                                                                                                                                                                                                                                                                                                                                                                                                                                                                                                                                                                                                                |
|       | <br>        |                                          |                                          |                      | L                           |                                           |                                             |                                  |           |       |          |               |                     | ļ       | UP RIGHT SPRINKLER                                                                                                                                                                                                                                                                                                                                                                                                                                                                                                                                                                                                                                                                                                                                                                                                                                                                                                                                                                                                                                                                                                                                                                                                                                                                                                                                                                                                                                                                                                                                                                                                                                                                                                                                                                                                                                                                                                                                                                                                                                                                                                          |
|       |             |                                          |                                          |                      |                             | ļ                                         | -                                           |                                  |           |       |          | Ţ             | ļ                   | 1       | # PENDENT SPRINKLER                                                                                                                                                                                                                                                                                                                                                                                                                                                                                                                                                                                                                                                                                                                                                                                                                                                                                                                                                                                                                                                                                                                                                                                                                                                                                                                                                                                                                                                                                                                                                                                                                                                                                                                                                                                                                                                                                                                                                                                                                                                                                                         |
|       |             |                                          |                                          |                      |                             |                                           | 4                                           |                                  |           |       |          |               |                     | ļ       | PRE-ACTION SYSTEM                                                                                                                                                                                                                                                                                                                                                                                                                                                                                                                                                                                                                                                                                                                                                                                                                                                                                                                                                                                                                                                                                                                                                                                                                                                                                                                                                                                                                                                                                                                                                                                                                                                                                                                                                                                                                                                                                                                                                                                                                                                                                                           |
|       | i i         |                                          |                                          |                      | 4                           |                                           | 1                                           |                                  |           |       |          |               |                     | Ì       | FHC FIRE HOSE CABINET                                                                                                                                                                                                                                                                                                                                                                                                                                                                                                                                                                                                                                                                                                                                                                                                                                                                                                                                                                                                                                                                                                                                                                                                                                                                                                                                                                                                                                                                                                                                                                                                                                                                                                                                                                                                                                                                                                                                                                                                                                                                                                       |
| ĺ     |             |                                          |                                          |                      |                             | ì                                         | Í                                           |                                  |           |       |          | İ.            |                     | Ì       |                                                                                                                                                                                                                                                                                                                                                                                                                                                                                                                                                                                                                                                                                                                                                                                                                                                                                                                                                                                                                                                                                                                                                                                                                                                                                                                                                                                                                                                                                                                                                                                                                                                                                                                                                                                                                                                                                                                                                                                                                                                                                                                             |
| — - i |             |                                          |                                          | i                    |                             |                                           |                                             |                                  |           |       |          | 1             | İ.                  | 1       | -                                                                                                                                                                                                                                                                                                                                                                                                                                                                                                                                                                                                                                                                                                                                                                                                                                                                                                                                                                                                                                                                                                                                                                                                                                                                                                                                                                                                                                                                                                                                                                                                                                                                                                                                                                                                                                                                                                                                                                                                                                                                                                                           |
|       |             |                                          | ž.                                       |                      |                             |                                           |                                             |                                  | · · · · · | t     |          | π.<br>1       | 1 -                 |         |                                                                                                                                                                                                                                                                                                                                                                                                                                                                                                                                                                                                                                                                                                                                                                                                                                                                                                                                                                                                                                                                                                                                                                                                                                                                                                                                                                                                                                                                                                                                                                                                                                                                                                                                                                                                                                                                                                                                                                                                                                                                                                                             |
|       |             |                                          |                                          |                      |                             |                                           |                                             |                                  |           |       |          |               |                     |         |                                                                                                                                                                                                                                                                                                                                                                                                                                                                                                                                                                                                                                                                                                                                                                                                                                                                                                                                                                                                                                                                                                                                                                                                                                                                                                                                                                                                                                                                                                                                                                                                                                                                                                                                                                                                                                                                                                                                                                                                                                                                                                                             |
| 1     |             |                                          | 1                                        |                      | 4                           |                                           |                                             |                                  | 1 1       | C = 1 |          | Ĵ.            |                     |         |                                                                                                                                                                                                                                                                                                                                                                                                                                                                                                                                                                                                                                                                                                                                                                                                                                                                                                                                                                                                                                                                                                                                                                                                                                                                                                                                                                                                                                                                                                                                                                                                                                                                                                                                                                                                                                                                                                                                                                                                                                                                                                                             |
|       |             |                                          |                                          |                      |                             |                                           |                                             |                                  |           |       |          |               |                     | +       | -                                                                                                                                                                                                                                                                                                                                                                                                                                                                                                                                                                                                                                                                                                                                                                                                                                                                                                                                                                                                                                                                                                                                                                                                                                                                                                                                                                                                                                                                                                                                                                                                                                                                                                                                                                                                                                                                                                                                                                                                                                                                                                                           |
|       |             |                                          |                                          | 1                    |                             |                                           |                                             |                                  |           |       |          |               |                     | 1       |                                                                                                                                                                                                                                                                                                                                                                                                                                                                                                                                                                                                                                                                                                                                                                                                                                                                                                                                                                                                                                                                                                                                                                                                                                                                                                                                                                                                                                                                                                                                                                                                                                                                                                                                                                                                                                                                                                                                                                                                                                                                                                                             |
|       |             |                                          |                                          |                      |                             |                                           |                                             | N-1 1-1                          |           |       |          |               | <u></u>             | <u></u> |                                                                                                                                                                                                                                                                                                                                                                                                                                                                                                                                                                                                                                                                                                                                                                                                                                                                                                                                                                                                                                                                                                                                                                                                                                                                                                                                                                                                                                                                                                                                                                                                                                                                                                                                                                                                                                                                                                                                                                                                                                                                                                                             |
|       |             | i i i i i i                              |                                          |                      |                             |                                           |                                             |                                  |           |       |          |               | 1                   | 1       |                                                                                                                                                                                                                                                                                                                                                                                                                                                                                                                                                                                                                                                                                                                                                                                                                                                                                                                                                                                                                                                                                                                                                                                                                                                                                                                                                                                                                                                                                                                                                                                                                                                                                                                                                                                                                                                                                                                                                                                                                                                                                                                             |
|       | . the       | 23 - 24 - 25 - 25                        | 19 000 1997 000 1 996 000 1 996 000 1 99 | 200 00 00000 0000000 | 100 BOM 100 100 100 100 100 |                                           |                                             |                                  |           |       |          | 1             | 1 -                 | 1       |                                                                                                                                                                                                                                                                                                                                                                                                                                                                                                                                                                                                                                                                                                                                                                                                                                                                                                                                                                                                                                                                                                                                                                                                                                                                                                                                                                                                                                                                                                                                                                                                                                                                                                                                                                                                                                                                                                                                                                                                                                                                                                                             |
|       |             | NSEL -                                   |                                          | ∎¥=                  |                             |                                           |                                             | +                                |           |       |          | 1             |                     |         |                                                                                                                                                                                                                                                                                                                                                                                                                                                                                                                                                                                                                                                                                                                                                                                                                                                                                                                                                                                                                                                                                                                                                                                                                                                                                                                                                                                                                                                                                                                                                                                                                                                                                                                                                                                                                                                                                                                                                                                                                                                                                                                             |
|       |             | 1 <del>3</del> <del>7</del> <del>1</del> |                                          |                      |                             |                                           |                                             |                                  |           |       |          | 1             |                     |         |                                                                                                                                                                                                                                                                                                                                                                                                                                                                                                                                                                                                                                                                                                                                                                                                                                                                                                                                                                                                                                                                                                                                                                                                                                                                                                                                                                                                                                                                                                                                                                                                                                                                                                                                                                                                                                                                                                                                                                                                                                                                                                                             |
|       | REE CUT BUT |                                          | and the second second second             | 14 14                |                             |                                           | LAS A                                       |                                  |           |       |          |               | +                   |         | -                                                                                                                                                                                                                                                                                                                                                                                                                                                                                                                                                                                                                                                                                                                                                                                                                                                                                                                                                                                                                                                                                                                                                                                                                                                                                                                                                                                                                                                                                                                                                                                                                                                                                                                                                                                                                                                                                                                                                                                                                                                                                                                           |
|       |             |                                          |                                          |                      |                             |                                           | STENSON SOME                                | -2-                              |           |       |          |               |                     |         |                                                                                                                                                                                                                                                                                                                                                                                                                                                                                                                                                                                                                                                                                                                                                                                                                                                                                                                                                                                                                                                                                                                                                                                                                                                                                                                                                                                                                                                                                                                                                                                                                                                                                                                                                                                                                                                                                                                                                                                                                                                                                                                             |
|       | <b> </b>    | 분년분                                      |                                          |                      |                             |                                           |                                             |                                  |           |       |          |               |                     |         | =                                                                                                                                                                                                                                                                                                                                                                                                                                                                                                                                                                                                                                                                                                                                                                                                                                                                                                                                                                                                                                                                                                                                                                                                                                                                                                                                                                                                                                                                                                                                                                                                                                                                                                                                                                                                                                                                                                                                                                                                                                                                                                                           |
|       |             |                                          | ľ.                                       | 1                    |                             |                                           | 1 20 1 10 1 10 10 10 10 10 10 10 10 10 10 1 |                                  |           |       |          |               |                     |         |                                                                                                                                                                                                                                                                                                                                                                                                                                                                                                                                                                                                                                                                                                                                                                                                                                                                                                                                                                                                                                                                                                                                                                                                                                                                                                                                                                                                                                                                                                                                                                                                                                                                                                                                                                                                                                                                                                                                                                                                                                                                                                                             |
|       |             |                                          |                                          |                      |                             | 0 0 0 20 20 20 0                          | Name and States                             | a loncond                        |           |       |          |               | <b>50 • 50 • 50</b> |         |                                                                                                                                                                                                                                                                                                                                                                                                                                                                                                                                                                                                                                                                                                                                                                                                                                                                                                                                                                                                                                                                                                                                                                                                                                                                                                                                                                                                                                                                                                                                                                                                                                                                                                                                                                                                                                                                                                                                                                                                                                                                                                                             |
|       |             |                                          |                                          |                      |                             |                                           | A 40 40 1                                   | 555555                           |           |       |          | EE 1 17       | 1341                | HOID7   |                                                                                                                                                                                                                                                                                                                                                                                                                                                                                                                                                                                                                                                                                                                                                                                                                                                                                                                                                                                                                                                                                                                                                                                                                                                                                                                                                                                                                                                                                                                                                                                                                                                                                                                                                                                                                                                                                                                                                                                                                                                                                                                             |
| 1     | 1           |                                          |                                          | 1 1                  | 1                           | 8 - 24 - 14 - 14 - 14 - 14 - 14 - 14 - 14 | 74-54 135                                   | 0 640 0 640                      |           | T.A.  |          |               |                     |         |                                                                                                                                                                                                                                                                                                                                                                                                                                                                                                                                                                                                                                                                                                                                                                                                                                                                                                                                                                                                                                                                                                                                                                                                                                                                                                                                                                                                                                                                                                                                                                                                                                                                                                                                                                                                                                                                                                                                                                                                                                                                                                                             |
|       |             |                                          |                                          |                      |                             |                                           |                                             | 20 60 50 60 50<br>20 60 50 60 50 |           |       |          | AN 150 AN 150 |                     |         |                                                                                                                                                                                                                                                                                                                                                                                                                                                                                                                                                                                                                                                                                                                                                                                                                                                                                                                                                                                                                                                                                                                                                                                                                                                                                                                                                                                                                                                                                                                                                                                                                                                                                                                                                                                                                                                                                                                                                                                                                                                                                                                             |
|       |             |                                          |                                          |                      |                             |                                           |                                             |                                  |           |       |          |               |                     |         |                                                                                                                                                                                                                                                                                                                                                                                                                                                                                                                                                                                                                                                                                                                                                                                                                                                                                                                                                                                                                                                                                                                                                                                                                                                                                                                                                                                                                                                                                                                                                                                                                                                                                                                                                                                                                                                                                                                                                                                                                                                                                                                             |
|       |             |                                          |                                          |                      |                             |                                           |                                             |                                  |           |       |          |               |                     |         | -                                                                                                                                                                                                                                                                                                                                                                                                                                                                                                                                                                                                                                                                                                                                                                                                                                                                                                                                                                                                                                                                                                                                                                                                                                                                                                                                                                                                                                                                                                                                                                                                                                                                                                                                                                                                                                                                                                                                                                                                                                                                                                                           |
|       |             |                                          |                                          |                      |                             |                                           |                                             |                                  |           |       |          |               |                     |         |                                                                                                                                                                                                                                                                                                                                                                                                                                                                                                                                                                                                                                                                                                                                                                                                                                                                                                                                                                                                                                                                                                                                                                                                                                                                                                                                                                                                                                                                                                                                                                                                                                                                                                                                                                                                                                                                                                                                                                                                                                                                                                                             |
|       |             |                                          |                                          |                      |                             |                                           |                                             |                                  |           |       |          |               |                     |         |                                                                                                                                                                                                                                                                                                                                                                                                                                                                                                                                                                                                                                                                                                                                                                                                                                                                                                                                                                                                                                                                                                                                                                                                                                                                                                                                                                                                                                                                                                                                                                                                                                                                                                                                                                                                                                                                                                                                                                                                                                                                                                                             |
|       |             |                                          |                                          |                      |                             |                                           |                                             |                                  |           |       |          |               |                     |         |                                                                                                                                                                                                                                                                                                                                                                                                                                                                                                                                                                                                                                                                                                                                                                                                                                                                                                                                                                                                                                                                                                                                                                                                                                                                                                                                                                                                                                                                                                                                                                                                                                                                                                                                                                                                                                                                                                                                                                                                                                                                                                                             |
|       |             |                                          |                                          |                      |                             |                                           |                                             |                                  |           |       |          |               |                     |         | _                                                                                                                                                                                                                                                                                                                                                                                                                                                                                                                                                                                                                                                                                                                                                                                                                                                                                                                                                                                                                                                                                                                                                                                                                                                                                                                                                                                                                                                                                                                                                                                                                                                                                                                                                                                                                                                                                                                                                                                                                                                                                                                           |
|       |             |                                          |                                          |                      |                             |                                           |                                             |                                  |           |       |          |               |                     |         |                                                                                                                                                                                                                                                                                                                                                                                                                                                                                                                                                                                                                                                                                                                                                                                                                                                                                                                                                                                                                                                                                                                                                                                                                                                                                                                                                                                                                                                                                                                                                                                                                                                                                                                                                                                                                                                                                                                                                                                                                                                                                                                             |
|       |             |                                          |                                          |                      |                             |                                           |                                             |                                  |           |       |          |               |                     |         |                                                                                                                                                                                                                                                                                                                                                                                                                                                                                                                                                                                                                                                                                                                                                                                                                                                                                                                                                                                                                                                                                                                                                                                                                                                                                                                                                                                                                                                                                                                                                                                                                                                                                                                                                                                                                                                                                                                                                                                                                                                                                                                             |
|       |             |                                          |                                          |                      |                             |                                           |                                             |                                  |           |       |          |               |                     |         |                                                                                                                                                                                                                                                                                                                                                                                                                                                                                                                                                                                                                                                                                                                                                                                                                                                                                                                                                                                                                                                                                                                                                                                                                                                                                                                                                                                                                                                                                                                                                                                                                                                                                                                                                                                                                                                                                                                                                                                                                                                                                                                             |
|       |             |                                          |                                          |                      |                             |                                           |                                             |                                  |           |       |          |               |                     |         |                                                                                                                                                                                                                                                                                                                                                                                                                                                                                                                                                                                                                                                                                                                                                                                                                                                                                                                                                                                                                                                                                                                                                                                                                                                                                                                                                                                                                                                                                                                                                                                                                                                                                                                                                                                                                                                                                                                                                                                                                                                                                                                             |
|       |             |                                          |                                          |                      |                             |                                           |                                             |                                  |           |       |          |               |                     |         |                                                                                                                                                                                                                                                                                                                                                                                                                                                                                                                                                                                                                                                                                                                                                                                                                                                                                                                                                                                                                                                                                                                                                                                                                                                                                                                                                                                                                                                                                                                                                                                                                                                                                                                                                                                                                                                                                                                                                                                                                                                                                                                             |
|       |             |                                          |                                          |                      |                             |                                           |                                             |                                  |           |       |          |               |                     |         |                                                                                                                                                                                                                                                                                                                                                                                                                                                                                                                                                                                                                                                                                                                                                                                                                                                                                                                                                                                                                                                                                                                                                                                                                                                                                                                                                                                                                                                                                                                                                                                                                                                                                                                                                                                                                                                                                                                                                                                                                                                                                                                             |
|       |             |                                          |                                          |                      |                             |                                           |                                             |                                  |           |       |          |               |                     |         |                                                                                                                                                                                                                                                                                                                                                                                                                                                                                                                                                                                                                                                                                                                                                                                                                                                                                                                                                                                                                                                                                                                                                                                                                                                                                                                                                                                                                                                                                                                                                                                                                                                                                                                                                                                                                                                                                                                                                                                                                                                                                                                             |
|       |             |                                          |                                          |                      |                             |                                           |                                             |                                  |           |       |          |               |                     |         |                                                                                                                                                                                                                                                                                                                                                                                                                                                                                                                                                                                                                                                                                                                                                                                                                                                                                                                                                                                                                                                                                                                                                                                                                                                                                                                                                                                                                                                                                                                                                                                                                                                                                                                                                                                                                                                                                                                                                                                                                                                                                                                             |
|       |             |                                          |                                          |                      |                             |                                           |                                             |                                  |           |       |          |               |                     |         |                                                                                                                                                                                                                                                                                                                                                                                                                                                                                                                                                                                                                                                                                                                                                                                                                                                                                                                                                                                                                                                                                                                                                                                                                                                                                                                                                                                                                                                                                                                                                                                                                                                                                                                                                                                                                                                                                                                                                                                                                                                                                                                             |
|       |             |                                          |                                          |                      |                             |                                           |                                             |                                  |           |       |          |               |                     |         |                                                                                                                                                                                                                                                                                                                                                                                                                                                                                                                                                                                                                                                                                                                                                                                                                                                                                                                                                                                                                                                                                                                                                                                                                                                                                                                                                                                                                                                                                                                                                                                                                                                                                                                                                                                                                                                                                                                                                                                                                                                                                                                             |
|       |             |                                          |                                          |                      |                             |                                           |                                             |                                  |           |       |          |               |                     |         |                                                                                                                                                                                                                                                                                                                                                                                                                                                                                                                                                                                                                                                                                                                                                                                                                                                                                                                                                                                                                                                                                                                                                                                                                                                                                                                                                                                                                                                                                                                                                                                                                                                                                                                                                                                                                                                                                                                                                                                                                                                                                                                             |
|       |             |                                          |                                          |                      |                             |                                           |                                             |                                  |           |       |          |               |                     |         |                                                                                                                                                                                                                                                                                                                                                                                                                                                                                                                                                                                                                                                                                                                                                                                                                                                                                                                                                                                                                                                                                                                                                                                                                                                                                                                                                                                                                                                                                                                                                                                                                                                                                                                                                                                                                                                                                                                                                                                                                                                                                                                             |