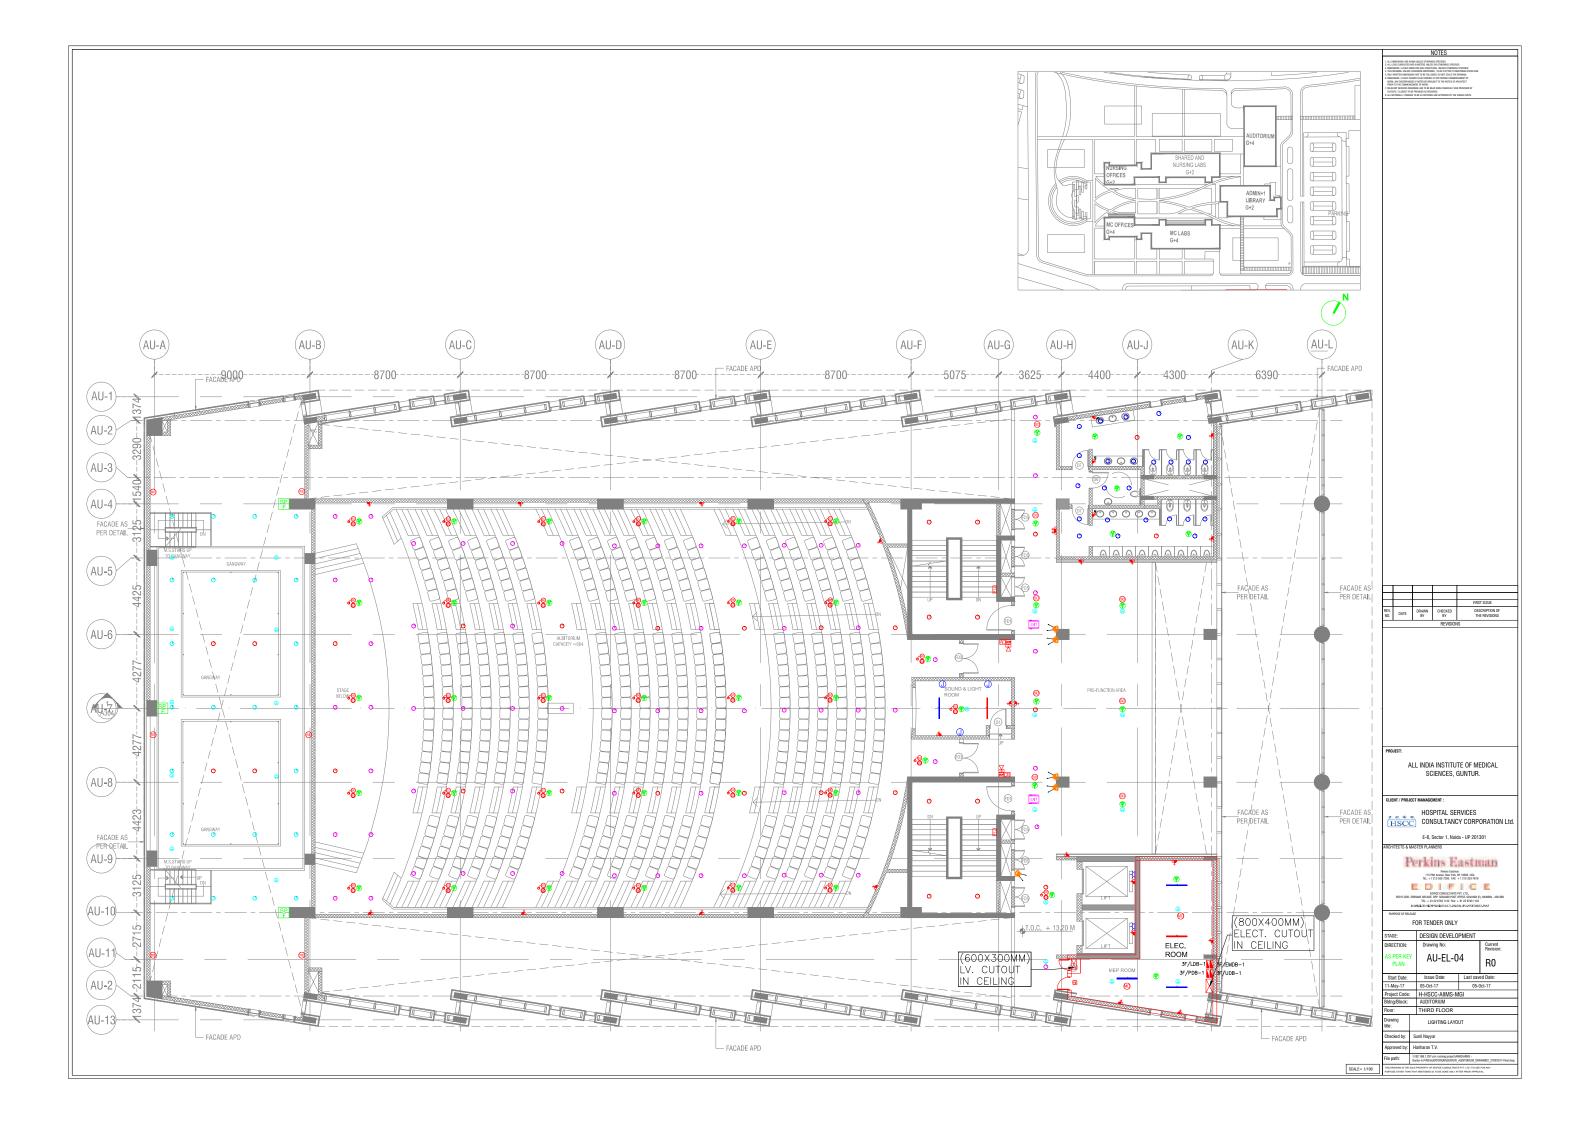

|       |             | 0                                        | 0                                        | 0 0                  | ٥                           | 00 0                                      | 0 0                                         |                                  | 00 0      | ) 6   | 0        | 0             | 0                   | 00      | A of a set of the   |
|-------|-------------|------------------------------------------|------------------------------------------|----------------------|-----------------------------|-------------------------------------------|---------------------------------------------|----------------------------------|-----------|-------|----------|---------------|---------------------|---------|-----------------------------------------------------------------------------------------------------------------------------------------------------------------------------------------------------------------------------------------------------------------------------------------------------------------------------------------------------------------------------------------------------------------------------------------------------------------------------------------------------------------------------------------------------------------------------------------------------------------------------------------------------------------------------------------------------------------------------------------------------------------------------------------------------------------------------------------------------------------------------------------------------------------------------------------------------------------------------------------------------------------------------------------------------------------------------------------------------------------------------------------------------------------------------------------------------------------------------------------------------------------------------------------------------------------------------------------------------------------------------------------------------------------------------------------------------------------------------------------------------------------------------------------------------------------------------------------------------------------------------------------------------------------------------------------------------------------------------------------------------------------------------------------------------------------------------------------------------------------------------------------------------------------------------------------------------------------------------------------------------------------------------------------------------------------------------------------------------------------------------|
|       |             |                                          | Ţ                                        | 1 1                  |                             | F                                         |                                             |                                  |           |       |          | ļ —           |                     | Ŧ       | (a) A few chiefs interesting of the last function of the state of t |
|       |             |                                          |                                          |                      |                             |                                           |                                             |                                  |           |       |          |               |                     | 1       | LEGEND FOR FIRE FIG<br>A 150¢ MS FIRE PIPE<br>B 150¢ MS SPRINKLER                                                                                                                                                                                                                                                                                                                                                                                                                                                                                                                                                                                                                                                                                                                                                                                                                                                                                                                                                                                                                                                                                                                                                                                                                                                                                                                                                                                                                                                                                                                                                                                                                                                                                                                                                                                                                                                                                                                                                                                                                                                           |
| _     |             |                                          |                                          | 1                    |                             | 1                                         |                                             |                                  | []        |       |          | ļ             | T                   | 1       | B 150¢ MS SPRINKLER<br>C 80¢ MS FIRE DRAIN                                                                                                                                                                                                                                                                                                                                                                                                                                                                                                                                                                                                                                                                                                                                                                                                                                                                                                                                                                                                                                                                                                                                                                                                                                                                                                                                                                                                                                                                                                                                                                                                                                                                                                                                                                                                                                                                                                                                                                                                                                                                                  |
|       | 1           |                                          |                                          | 1 1                  | 1                           | 1 1                                       | i í                                         |                                  | 1 1       |       |          | 1             |                     | Î.      | NO. OF SPRINKLER DIA O<br>1-2 256                                                                                                                                                                                                                                                                                                                                                                                                                                                                                                                                                                                                                                                                                                                                                                                                                                                                                                                                                                                                                                                                                                                                                                                                                                                                                                                                                                                                                                                                                                                                                                                                                                                                                                                                                                                                                                                                                                                                                                                                                                                                                           |
|       |             |                                          |                                          | 1ŕ                   |                             |                                           |                                             |                                  |           |       | <u> </u> | <u></u>       | <u>†</u>            | 1       | - <u>3</u> 320<br>4-5 400                                                                                                                                                                                                                                                                                                                                                                                                                                                                                                                                                                                                                                                                                                                                                                                                                                                                                                                                                                                                                                                                                                                                                                                                                                                                                                                                                                                                                                                                                                                                                                                                                                                                                                                                                                                                                                                                                                                                                                                                                                                                                                   |
| ĺ     |             |                                          |                                          |                      |                             |                                           | i î                                         |                                  |           |       |          |               | i.                  | 1       | 6-10 500<br>11-30 650                                                                                                                                                                                                                                                                                                                                                                                                                                                                                                                                                                                                                                                                                                                                                                                                                                                                                                                                                                                                                                                                                                                                                                                                                                                                                                                                                                                                                                                                                                                                                                                                                                                                                                                                                                                                                                                                                                                                                                                                                                                                                                       |
|       |             | <u></u>                                  |                                          |                      |                             |                                           |                                             |                                  |           |       | 1        | <u>i</u>      |                     |         |                                                                                                                                                                                                                                                                                                                                                                                                                                                                                                                                                                                                                                                                                                                                                                                                                                                                                                                                                                                                                                                                                                                                                                                                                                                                                                                                                                                                                                                                                                                                                                                                                                                                                                                                                                                                                                                                                                                                                                                                                                                                                                                             |
|       |             |                                          |                                          |                      |                             |                                           | 1                                           |                                  | e - 1     |       |          | į.            | ł                   |         | 101-ABOVE 15                                                                                                                                                                                                                                                                                                                                                                                                                                                                                                                                                                                                                                                                                                                                                                                                                                                                                                                                                                                                                                                                                                                                                                                                                                                                                                                                                                                                                                                                                                                                                                                                                                                                                                                                                                                                                                                                                                                                                                                                                                                                                                                |
|       | <br>        |                                          |                                          |                      | L                           |                                           |                                             |                                  |           |       |          |               |                     | ļ       | UP RIGHT SPRINKLER                                                                                                                                                                                                                                                                                                                                                                                                                                                                                                                                                                                                                                                                                                                                                                                                                                                                                                                                                                                                                                                                                                                                                                                                                                                                                                                                                                                                                                                                                                                                                                                                                                                                                                                                                                                                                                                                                                                                                                                                                                                                                                          |
|       |             |                                          |                                          |                      |                             | ļ                                         | -                                           |                                  |           |       |          | Ţ             | ļ                   | 1       | # PENDENT SPRINKLER                                                                                                                                                                                                                                                                                                                                                                                                                                                                                                                                                                                                                                                                                                                                                                                                                                                                                                                                                                                                                                                                                                                                                                                                                                                                                                                                                                                                                                                                                                                                                                                                                                                                                                                                                                                                                                                                                                                                                                                                                                                                                                         |
|       |             |                                          |                                          |                      |                             |                                           | 4                                           |                                  |           |       |          |               |                     | ļ       | PRE-ACTION SYSTEM                                                                                                                                                                                                                                                                                                                                                                                                                                                                                                                                                                                                                                                                                                                                                                                                                                                                                                                                                                                                                                                                                                                                                                                                                                                                                                                                                                                                                                                                                                                                                                                                                                                                                                                                                                                                                                                                                                                                                                                                                                                                                                           |
|       | i i         |                                          |                                          |                      | 4                           |                                           | 1                                           |                                  |           |       |          |               |                     | Ì       | FHC FIRE HOSE CABINET                                                                                                                                                                                                                                                                                                                                                                                                                                                                                                                                                                                                                                                                                                                                                                                                                                                                                                                                                                                                                                                                                                                                                                                                                                                                                                                                                                                                                                                                                                                                                                                                                                                                                                                                                                                                                                                                                                                                                                                                                                                                                                       |
| ĺ     |             |                                          |                                          |                      |                             | ì                                         | Í                                           |                                  |           |       |          | İ.            |                     | Ì       |                                                                                                                                                                                                                                                                                                                                                                                                                                                                                                                                                                                                                                                                                                                                                                                                                                                                                                                                                                                                                                                                                                                                                                                                                                                                                                                                                                                                                                                                                                                                                                                                                                                                                                                                                                                                                                                                                                                                                                                                                                                                                                                             |
| — - i |             |                                          |                                          | i                    |                             |                                           |                                             |                                  |           |       |          | 1             | İ.                  | 1       | -                                                                                                                                                                                                                                                                                                                                                                                                                                                                                                                                                                                                                                                                                                                                                                                                                                                                                                                                                                                                                                                                                                                                                                                                                                                                                                                                                                                                                                                                                                                                                                                                                                                                                                                                                                                                                                                                                                                                                                                                                                                                                                                           |
|       |             |                                          | ž.                                       |                      |                             |                                           |                                             |                                  | · · · · · | t     |          | π.<br>1       | 1 -                 |         |                                                                                                                                                                                                                                                                                                                                                                                                                                                                                                                                                                                                                                                                                                                                                                                                                                                                                                                                                                                                                                                                                                                                                                                                                                                                                                                                                                                                                                                                                                                                                                                                                                                                                                                                                                                                                                                                                                                                                                                                                                                                                                                             |
|       |             |                                          |                                          |                      |                             |                                           |                                             |                                  |           |       |          |               |                     |         |                                                                                                                                                                                                                                                                                                                                                                                                                                                                                                                                                                                                                                                                                                                                                                                                                                                                                                                                                                                                                                                                                                                                                                                                                                                                                                                                                                                                                                                                                                                                                                                                                                                                                                                                                                                                                                                                                                                                                                                                                                                                                                                             |
| 1     |             |                                          | 1                                        |                      | 4                           |                                           |                                             |                                  | 1 1       | C = 1 |          | Ĵ.            |                     |         |                                                                                                                                                                                                                                                                                                                                                                                                                                                                                                                                                                                                                                                                                                                                                                                                                                                                                                                                                                                                                                                                                                                                                                                                                                                                                                                                                                                                                                                                                                                                                                                                                                                                                                                                                                                                                                                                                                                                                                                                                                                                                                                             |
|       |             |                                          |                                          |                      |                             |                                           |                                             |                                  |           |       |          |               |                     | +       | -                                                                                                                                                                                                                                                                                                                                                                                                                                                                                                                                                                                                                                                                                                                                                                                                                                                                                                                                                                                                                                                                                                                                                                                                                                                                                                                                                                                                                                                                                                                                                                                                                                                                                                                                                                                                                                                                                                                                                                                                                                                                                                                           |
|       |             |                                          |                                          | 1                    |                             |                                           |                                             |                                  |           |       |          |               |                     | 1       |                                                                                                                                                                                                                                                                                                                                                                                                                                                                                                                                                                                                                                                                                                                                                                                                                                                                                                                                                                                                                                                                                                                                                                                                                                                                                                                                                                                                                                                                                                                                                                                                                                                                                                                                                                                                                                                                                                                                                                                                                                                                                                                             |
|       |             |                                          |                                          |                      |                             |                                           |                                             | N-1 1-1                          |           |       |          |               | <u></u>             | <u></u> |                                                                                                                                                                                                                                                                                                                                                                                                                                                                                                                                                                                                                                                                                                                                                                                                                                                                                                                                                                                                                                                                                                                                                                                                                                                                                                                                                                                                                                                                                                                                                                                                                                                                                                                                                                                                                                                                                                                                                                                                                                                                                                                             |
|       |             | i i i i i i                              |                                          |                      |                             |                                           |                                             |                                  |           |       |          |               | 1                   | 1       |                                                                                                                                                                                                                                                                                                                                                                                                                                                                                                                                                                                                                                                                                                                                                                                                                                                                                                                                                                                                                                                                                                                                                                                                                                                                                                                                                                                                                                                                                                                                                                                                                                                                                                                                                                                                                                                                                                                                                                                                                                                                                                                             |
|       | . the       | 23 - 24 - 25 - 25                        | 19 000 1997 000 1 996 000 1 996 000 1 99 | 200 00 00000 0000000 | 100 BOM 100 100 100 100 100 |                                           |                                             |                                  |           |       |          | 1             | 1 -                 | 1       |                                                                                                                                                                                                                                                                                                                                                                                                                                                                                                                                                                                                                                                                                                                                                                                                                                                                                                                                                                                                                                                                                                                                                                                                                                                                                                                                                                                                                                                                                                                                                                                                                                                                                                                                                                                                                                                                                                                                                                                                                                                                                                                             |
|       |             | NSEL -                                   |                                          | ∎¥=                  |                             |                                           |                                             | +                                |           |       |          | 1             |                     |         |                                                                                                                                                                                                                                                                                                                                                                                                                                                                                                                                                                                                                                                                                                                                                                                                                                                                                                                                                                                                                                                                                                                                                                                                                                                                                                                                                                                                                                                                                                                                                                                                                                                                                                                                                                                                                                                                                                                                                                                                                                                                                                                             |
|       |             | 1 <del>3</del> <del>7</del> <del>1</del> |                                          |                      |                             |                                           |                                             |                                  |           |       |          | 1             |                     |         |                                                                                                                                                                                                                                                                                                                                                                                                                                                                                                                                                                                                                                                                                                                                                                                                                                                                                                                                                                                                                                                                                                                                                                                                                                                                                                                                                                                                                                                                                                                                                                                                                                                                                                                                                                                                                                                                                                                                                                                                                                                                                                                             |
|       | REE CUT BUT |                                          | and the second second second             | 14 14                |                             |                                           | LAS A                                       |                                  |           |       |          |               | +                   |         | -                                                                                                                                                                                                                                                                                                                                                                                                                                                                                                                                                                                                                                                                                                                                                                                                                                                                                                                                                                                                                                                                                                                                                                                                                                                                                                                                                                                                                                                                                                                                                                                                                                                                                                                                                                                                                                                                                                                                                                                                                                                                                                                           |
|       |             |                                          |                                          |                      |                             |                                           | STENSON SOME                                | -2-                              |           |       |          |               |                     |         |                                                                                                                                                                                                                                                                                                                                                                                                                                                                                                                                                                                                                                                                                                                                                                                                                                                                                                                                                                                                                                                                                                                                                                                                                                                                                                                                                                                                                                                                                                                                                                                                                                                                                                                                                                                                                                                                                                                                                                                                                                                                                                                             |
|       | <b> </b>    | 분년분                                      |                                          |                      |                             |                                           |                                             |                                  |           |       |          |               |                     |         | =                                                                                                                                                                                                                                                                                                                                                                                                                                                                                                                                                                                                                                                                                                                                                                                                                                                                                                                                                                                                                                                                                                                                                                                                                                                                                                                                                                                                                                                                                                                                                                                                                                                                                                                                                                                                                                                                                                                                                                                                                                                                                                                           |
|       |             |                                          | ľ.                                       | 1                    |                             |                                           | 1 20 1 10 1 10 10 10 10 10 10 10 10 10 10 1 |                                  |           |       |          |               |                     |         |                                                                                                                                                                                                                                                                                                                                                                                                                                                                                                                                                                                                                                                                                                                                                                                                                                                                                                                                                                                                                                                                                                                                                                                                                                                                                                                                                                                                                                                                                                                                                                                                                                                                                                                                                                                                                                                                                                                                                                                                                                                                                                                             |
|       |             |                                          |                                          |                      |                             | 0 0 0 20 20 20 0                          | Name and States                             | a loncond                        |           |       |          |               | <b>50 • 50 • 50</b> |         |                                                                                                                                                                                                                                                                                                                                                                                                                                                                                                                                                                                                                                                                                                                                                                                                                                                                                                                                                                                                                                                                                                                                                                                                                                                                                                                                                                                                                                                                                                                                                                                                                                                                                                                                                                                                                                                                                                                                                                                                                                                                                                                             |
|       |             |                                          |                                          |                      |                             |                                           | A 40 40 1                                   | 555555                           |           |       |          | EE 1 17       | 1341                | HOID7   |                                                                                                                                                                                                                                                                                                                                                                                                                                                                                                                                                                                                                                                                                                                                                                                                                                                                                                                                                                                                                                                                                                                                                                                                                                                                                                                                                                                                                                                                                                                                                                                                                                                                                                                                                                                                                                                                                                                                                                                                                                                                                                                             |
| 1     | 1           |                                          |                                          | 1 1                  | 1                           | 8 - 24 - 14 - 14 - 14 - 14 - 14 - 14 - 14 | 74-54 135                                   | 0 640 0 640                      |           | T.A.  |          |               |                     |         |                                                                                                                                                                                                                                                                                                                                                                                                                                                                                                                                                                                                                                                                                                                                                                                                                                                                                                                                                                                                                                                                                                                                                                                                                                                                                                                                                                                                                                                                                                                                                                                                                                                                                                                                                                                                                                                                                                                                                                                                                                                                                                                             |
|       |             |                                          |                                          |                      |                             |                                           |                                             | 20 60 50 60 50<br>20 60 50 60 50 |           |       |          | AN 150 AN 150 |                     |         |                                                                                                                                                                                                                                                                                                                                                                                                                                                                                                                                                                                                                                                                                                                                                                                                                                                                                                                                                                                                                                                                                                                                                                                                                                                                                                                                                                                                                                                                                                                                                                                                                                                                                                                                                                                                                                                                                                                                                                                                                                                                                                                             |
|       |             |                                          |                                          |                      |                             |                                           |                                             |                                  |           |       |          |               |                     |         |                                                                                                                                                                                                                                                                                                                                                                                                                                                                                                                                                                                                                                                                                                                                                                                                                                                                                                                                                                                                                                                                                                                                                                                                                                                                                                                                                                                                                                                                                                                                                                                                                                                                                                                                                                                                                                                                                                                                                                                                                                                                                                                             |
|       |             |                                          |                                          |                      |                             |                                           |                                             |                                  |           |       |          |               |                     |         | -                                                                                                                                                                                                                                                                                                                                                                                                                                                                                                                                                                                                                                                                                                                                                                                                                                                                                                                                                                                                                                                                                                                                                                                                                                                                                                                                                                                                                                                                                                                                                                                                                                                                                                                                                                                                                                                                                                                                                                                                                                                                                                                           |
|       |             |                                          |                                          |                      |                             |                                           |                                             |                                  |           |       |          |               |                     |         |                                                                                                                                                                                                                                                                                                                                                                                                                                                                                                                                                                                                                                                                                                                                                                                                                                                                                                                                                                                                                                                                                                                                                                                                                                                                                                                                                                                                                                                                                                                                                                                                                                                                                                                                                                                                                                                                                                                                                                                                                                                                                                                             |
|       |             |                                          |                                          |                      |                             |                                           |                                             |                                  |           |       |          |               |                     |         |                                                                                                                                                                                                                                                                                                                                                                                                                                                                                                                                                                                                                                                                                                                                                                                                                                                                                                                                                                                                                                                                                                                                                                                                                                                                                                                                                                                                                                                                                                                                                                                                                                                                                                                                                                                                                                                                                                                                                                                                                                                                                                                             |
|       |             |                                          |                                          |                      |                             |                                           |                                             |                                  |           |       |          |               |                     |         |                                                                                                                                                                                                                                                                                                                                                                                                                                                                                                                                                                                                                                                                                                                                                                                                                                                                                                                                                                                                                                                                                                                                                                                                                                                                                                                                                                                                                                                                                                                                                                                                                                                                                                                                                                                                                                                                                                                                                                                                                                                                                                                             |
|       |             |                                          |                                          |                      |                             |                                           |                                             |                                  |           |       |          |               |                     |         | _                                                                                                                                                                                                                                                                                                                                                                                                                                                                                                                                                                                                                                                                                                                                                                                                                                                                                                                                                                                                                                                                                                                                                                                                                                                                                                                                                                                                                                                                                                                                                                                                                                                                                                                                                                                                                                                                                                                                                                                                                                                                                                                           |
|       |             |                                          |                                          |                      |                             |                                           |                                             |                                  |           |       |          |               |                     |         |                                                                                                                                                                                                                                                                                                                                                                                                                                                                                                                                                                                                                                                                                                                                                                                                                                                                                                                                                                                                                                                                                                                                                                                                                                                                                                                                                                                                                                                                                                                                                                                                                                                                                                                                                                                                                                                                                                                                                                                                                                                                                                                             |
|       |             |                                          |                                          |                      |                             |                                           |                                             |                                  |           |       |          |               |                     |         |                                                                                                                                                                                                                                                                                                                                                                                                                                                                                                                                                                                                                                                                                                                                                                                                                                                                                                                                                                                                                                                                                                                                                                                                                                                                                                                                                                                                                                                                                                                                                                                                                                                                                                                                                                                                                                                                                                                                                                                                                                                                                                                             |
|       |             |                                          |                                          |                      |                             |                                           |                                             |                                  |           |       |          |               |                     |         |                                                                                                                                                                                                                                                                                                                                                                                                                                                                                                                                                                                                                                                                                                                                                                                                                                                                                                                                                                                                                                                                                                                                                                                                                                                                                                                                                                                                                                                                                                                                                                                                                                                                                                                                                                                                                                                                                                                                                                                                                                                                                                                             |
|       |             |                                          |                                          |                      |                             |                                           |                                             |                                  |           |       |          |               |                     |         |                                                                                                                                                                                                                                                                                                                                                                                                                                                                                                                                                                                                                                                                                                                                                                                                                                                                                                                                                                                                                                                                                                                                                                                                                                                                                                                                                                                                                                                                                                                                                                                                                                                                                                                                                                                                                                                                                                                                                                                                                                                                                                                             |
|       |             |                                          |                                          |                      |                             |                                           |                                             |                                  |           |       |          |               |                     |         |                                                                                                                                                                                                                                                                                                                                                                                                                                                                                                                                                                                                                                                                                                                                                                                                                                                                                                                                                                                                                                                                                                                                                                                                                                                                                                                                                                                                                                                                                                                                                                                                                                                                                                                                                                                                                                                                                                                                                                                                                                                                                                                             |
|       |             |                                          |                                          |                      |                             |                                           |                                             |                                  |           |       |          |               |                     |         |                                                                                                                                                                                                                                                                                                                                                                                                                                                                                                                                                                                                                                                                                                                                                                                                                                                                                                                                                                                                                                                                                                                                                                                                                                                                                                                                                                                                                                                                                                                                                                                                                                                                                                                                                                                                                                                                                                                                                                                                                                                                                                                             |
|       |             |                                          |                                          |                      |                             |                                           |                                             |                                  |           |       |          |               |                     |         |                                                                                                                                                                                                                                                                                                                                                                                                                                                                                                                                                                                                                                                                                                                                                                                                                                                                                                                                                                                                                                                                                                                                                                                                                                                                                                                                                                                                                                                                                                                                                                                                                                                                                                                                                                                                                                                                                                                                                                                                                                                                                                                             |
|       |             |                                          |                                          |                      |                             |                                           |                                             |                                  |           |       |          |               |                     |         |                                                                                                                                                                                                                                                                                                                                                                                                                                                                                                                                                                                                                                                                                                                                                                                                                                                                                                                                                                                                                                                                                                                                                                                                                                                                                                                                                                                                                                                                                                                                                                                                                                                                                                                                                                                                                                                                                                                                                                                                                                                                                                                             |
|       |             |                                          |                                          |                      |                             |                                           |                                             |                                  |           |       |          |               |                     |         |                                                                                                                                                                                                                                                                                                                                                                                                                                                                                                                                                                                                                                                                                                                                                                                                                                                                                                                                                                                                                                                                                                                                                                                                                                                                                                                                                                                                                                                                                                                                                                                                                                                                                                                                                                                                                                                                                                                                                                                                                                                                                                                             |
|       |             |                                          |                                          |                      |                             |                                           |                                             |                                  |           |       |          |               |                     |         |                                                                                                                                                                                                                                                                                                                                                                                                                                                                                                                                                                                                                                                                                                                                                                                                                                                                                                                                                                                                                                                                                                                                                                                                                                                                                                                                                                                                                                                                                                                                                                                                                                                                                                                                                                                                                                                                                                                                                                                                                                                                                                                             |
|       |             |                                          |                                          |                      |                             |                                           |                                             |                                  |           |       |          |               |                     |         |                                                                                                                                                                                                                                                                                                                                                                                                                                                                                                                                                                                                                                                                                                                                                                                                                                                                                                                                                                                                                                                                                                                                                                                                                                                                                                                                                                                                                                                                                                                                                                                                                                                                                                                                                                                                                                                                                                                                                                                                                                                                                                                             |
|       |             |                                          |                                          |                      |                             |                                           |                                             |                                  |           |       |          |               |                     |         |                                                                                                                                                                                                                                                                                                                                                                                                                                                                                                                                                                                                                                                                                                                                                                                                                                                                                                                                                                                                                                                                                                                                                                                                                                                                                                                                                                                                                                                                                                                                                                                                                                                                                                                                                                                                                                                                                                                                                                                                                                                                                                                             |