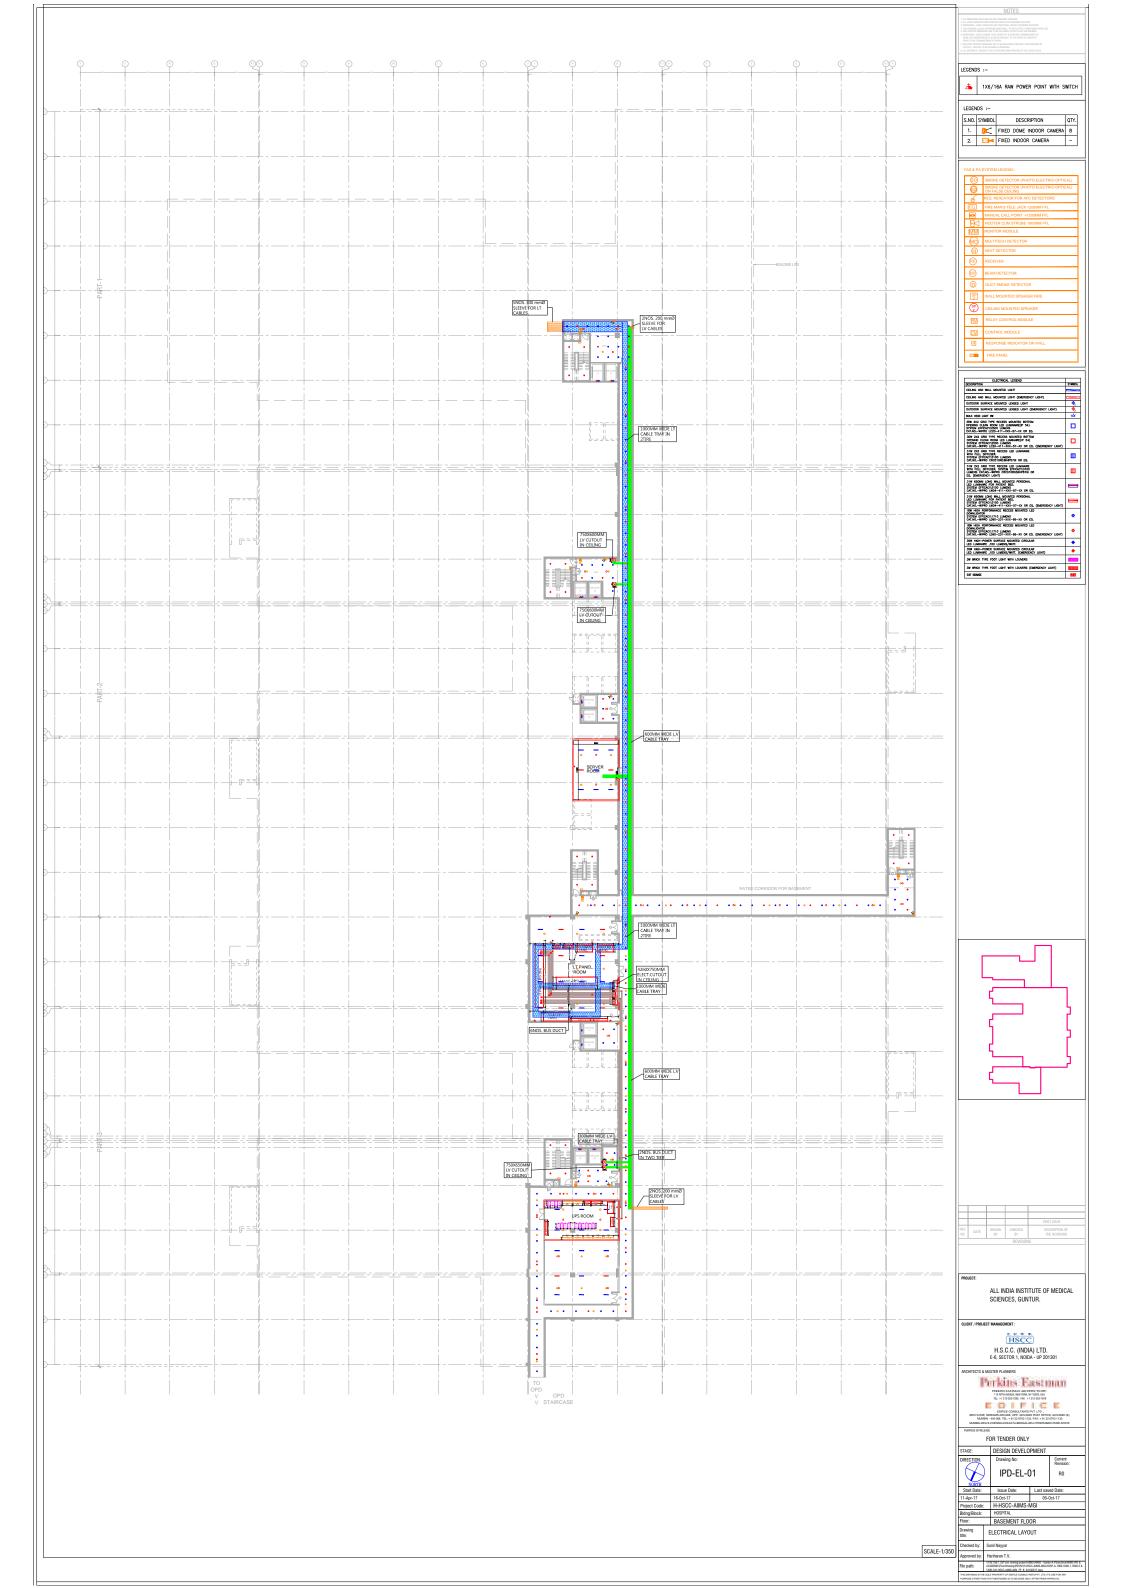

|       |             | 0                                        | 0                                        | 0 0                  | ٥                           | 00 0                                      | 0 0                                         |                                  | 00 0      | ) 6   | 0        | 0             | 0                   | 00      | A of a set of the   |
|-------|-------------|------------------------------------------|------------------------------------------|----------------------|-----------------------------|-------------------------------------------|---------------------------------------------|----------------------------------|-----------|-------|----------|---------------|---------------------|---------|-----------------------------------------------------------------------------------------------------------------------------------------------------------------------------------------------------------------------------------------------------------------------------------------------------------------------------------------------------------------------------------------------------------------------------------------------------------------------------------------------------------------------------------------------------------------------------------------------------------------------------------------------------------------------------------------------------------------------------------------------------------------------------------------------------------------------------------------------------------------------------------------------------------------------------------------------------------------------------------------------------------------------------------------------------------------------------------------------------------------------------------------------------------------------------------------------------------------------------------------------------------------------------------------------------------------------------------------------------------------------------------------------------------------------------------------------------------------------------------------------------------------------------------------------------------------------------------------------------------------------------------------------------------------------------------------------------------------------------------------------------------------------------------------------------------------------------------------------------------------------------------------------------------------------------------------------------------------------------------------------------------------------------------------------------------------------------------------------------------------------------|
|       |             |                                          | Ţ                                        | 1 1                  |                             | F                                         |                                             |                                  |           |       |          | ļ —           |                     | Ŧ       | (a) A few chiefs interesting of the last function of the state of t |
|       |             |                                          |                                          |                      |                             |                                           |                                             |                                  |           |       |          |               |                     | 1       | LEGEND FOR FIRE FIG<br>A 150¢ MS FIRE PIPE<br>B 150¢ MS SPRINKLER                                                                                                                                                                                                                                                                                                                                                                                                                                                                                                                                                                                                                                                                                                                                                                                                                                                                                                                                                                                                                                                                                                                                                                                                                                                                                                                                                                                                                                                                                                                                                                                                                                                                                                                                                                                                                                                                                                                                                                                                                                                           |
| _     |             |                                          |                                          | 1                    |                             | 1                                         |                                             |                                  | []        |       |          | ļ             | T                   | 1       | B 150¢ MS SPRINKLER<br>C 80¢ MS FIRE DRAIN                                                                                                                                                                                                                                                                                                                                                                                                                                                                                                                                                                                                                                                                                                                                                                                                                                                                                                                                                                                                                                                                                                                                                                                                                                                                                                                                                                                                                                                                                                                                                                                                                                                                                                                                                                                                                                                                                                                                                                                                                                                                                  |
|       | 1           |                                          |                                          | 1 1                  | 1                           | 1 1                                       | i í                                         |                                  | 1 1       |       |          | 1             |                     | Î.      | NO. OF SPRINKLER DIA O<br>1-2 256                                                                                                                                                                                                                                                                                                                                                                                                                                                                                                                                                                                                                                                                                                                                                                                                                                                                                                                                                                                                                                                                                                                                                                                                                                                                                                                                                                                                                                                                                                                                                                                                                                                                                                                                                                                                                                                                                                                                                                                                                                                                                           |
|       |             |                                          |                                          | 1ŕ                   |                             |                                           |                                             |                                  |           |       | <u> </u> | <u></u>       | <u>†</u>            | 1       | - <u>3</u> 320<br>4-5 400                                                                                                                                                                                                                                                                                                                                                                                                                                                                                                                                                                                                                                                                                                                                                                                                                                                                                                                                                                                                                                                                                                                                                                                                                                                                                                                                                                                                                                                                                                                                                                                                                                                                                                                                                                                                                                                                                                                                                                                                                                                                                                   |
| ĺ     |             |                                          |                                          |                      |                             |                                           | i î                                         |                                  |           |       |          |               | i.                  | 1       | 6-10 500<br>11-30 650                                                                                                                                                                                                                                                                                                                                                                                                                                                                                                                                                                                                                                                                                                                                                                                                                                                                                                                                                                                                                                                                                                                                                                                                                                                                                                                                                                                                                                                                                                                                                                                                                                                                                                                                                                                                                                                                                                                                                                                                                                                                                                       |
|       |             | <u></u>                                  |                                          |                      |                             |                                           |                                             |                                  |           |       | 1        | <u>i</u>      |                     |         |                                                                                                                                                                                                                                                                                                                                                                                                                                                                                                                                                                                                                                                                                                                                                                                                                                                                                                                                                                                                                                                                                                                                                                                                                                                                                                                                                                                                                                                                                                                                                                                                                                                                                                                                                                                                                                                                                                                                                                                                                                                                                                                             |
|       |             |                                          |                                          |                      |                             |                                           | 1                                           |                                  | e - 1     |       |          | į.            | ł                   |         | 101-ABOVE 15                                                                                                                                                                                                                                                                                                                                                                                                                                                                                                                                                                                                                                                                                                                                                                                                                                                                                                                                                                                                                                                                                                                                                                                                                                                                                                                                                                                                                                                                                                                                                                                                                                                                                                                                                                                                                                                                                                                                                                                                                                                                                                                |
|       | <br>        |                                          |                                          |                      | L                           |                                           |                                             |                                  |           |       |          |               |                     | ļ       | UP RIGHT SPRINKLER                                                                                                                                                                                                                                                                                                                                                                                                                                                                                                                                                                                                                                                                                                                                                                                                                                                                                                                                                                                                                                                                                                                                                                                                                                                                                                                                                                                                                                                                                                                                                                                                                                                                                                                                                                                                                                                                                                                                                                                                                                                                                                          |
|       |             |                                          |                                          |                      |                             | ļ                                         | -                                           |                                  |           |       |          | Ţ             | ļ                   | 1       | # PENDENT SPRINKLER                                                                                                                                                                                                                                                                                                                                                                                                                                                                                                                                                                                                                                                                                                                                                                                                                                                                                                                                                                                                                                                                                                                                                                                                                                                                                                                                                                                                                                                                                                                                                                                                                                                                                                                                                                                                                                                                                                                                                                                                                                                                                                         |
|       |             |                                          |                                          |                      |                             |                                           | 4                                           |                                  |           |       |          |               |                     | ļ       | PRE-ACTION SYSTEM                                                                                                                                                                                                                                                                                                                                                                                                                                                                                                                                                                                                                                                                                                                                                                                                                                                                                                                                                                                                                                                                                                                                                                                                                                                                                                                                                                                                                                                                                                                                                                                                                                                                                                                                                                                                                                                                                                                                                                                                                                                                                                           |
|       | i i         |                                          |                                          |                      | 4                           |                                           | 1                                           |                                  |           |       |          |               |                     | Ì       | FHC FIRE HOSE CABINET                                                                                                                                                                                                                                                                                                                                                                                                                                                                                                                                                                                                                                                                                                                                                                                                                                                                                                                                                                                                                                                                                                                                                                                                                                                                                                                                                                                                                                                                                                                                                                                                                                                                                                                                                                                                                                                                                                                                                                                                                                                                                                       |
| ĺ     |             |                                          |                                          |                      |                             | ì                                         | Í                                           |                                  |           |       |          | İ.            |                     | Ì       |                                                                                                                                                                                                                                                                                                                                                                                                                                                                                                                                                                                                                                                                                                                                                                                                                                                                                                                                                                                                                                                                                                                                                                                                                                                                                                                                                                                                                                                                                                                                                                                                                                                                                                                                                                                                                                                                                                                                                                                                                                                                                                                             |
| — - i |             |                                          |                                          | i                    |                             |                                           |                                             |                                  |           |       |          | 1             | İ.                  | 1       | -                                                                                                                                                                                                                                                                                                                                                                                                                                                                                                                                                                                                                                                                                                                                                                                                                                                                                                                                                                                                                                                                                                                                                                                                                                                                                                                                                                                                                                                                                                                                                                                                                                                                                                                                                                                                                                                                                                                                                                                                                                                                                                                           |
|       |             |                                          | ž.                                       |                      |                             |                                           |                                             |                                  | · · · · · | t     |          | π.<br>1       | 1 -                 |         |                                                                                                                                                                                                                                                                                                                                                                                                                                                                                                                                                                                                                                                                                                                                                                                                                                                                                                                                                                                                                                                                                                                                                                                                                                                                                                                                                                                                                                                                                                                                                                                                                                                                                                                                                                                                                                                                                                                                                                                                                                                                                                                             |
|       |             |                                          |                                          |                      |                             |                                           |                                             |                                  |           |       |          |               |                     |         |                                                                                                                                                                                                                                                                                                                                                                                                                                                                                                                                                                                                                                                                                                                                                                                                                                                                                                                                                                                                                                                                                                                                                                                                                                                                                                                                                                                                                                                                                                                                                                                                                                                                                                                                                                                                                                                                                                                                                                                                                                                                                                                             |
| 1     |             |                                          | 1                                        |                      | 4                           |                                           |                                             |                                  | 1 1       | C = 1 |          | Ĵ.            |                     |         |                                                                                                                                                                                                                                                                                                                                                                                                                                                                                                                                                                                                                                                                                                                                                                                                                                                                                                                                                                                                                                                                                                                                                                                                                                                                                                                                                                                                                                                                                                                                                                                                                                                                                                                                                                                                                                                                                                                                                                                                                                                                                                                             |
|       |             |                                          |                                          |                      |                             |                                           |                                             |                                  |           |       |          |               |                     | +       | -                                                                                                                                                                                                                                                                                                                                                                                                                                                                                                                                                                                                                                                                                                                                                                                                                                                                                                                                                                                                                                                                                                                                                                                                                                                                                                                                                                                                                                                                                                                                                                                                                                                                                                                                                                                                                                                                                                                                                                                                                                                                                                                           |
|       |             |                                          |                                          | 1                    |                             |                                           |                                             |                                  |           |       |          |               |                     | 1       |                                                                                                                                                                                                                                                                                                                                                                                                                                                                                                                                                                                                                                                                                                                                                                                                                                                                                                                                                                                                                                                                                                                                                                                                                                                                                                                                                                                                                                                                                                                                                                                                                                                                                                                                                                                                                                                                                                                                                                                                                                                                                                                             |
|       |             |                                          |                                          |                      |                             |                                           |                                             | N-1 1-1                          |           |       |          |               | <u></u>             | <u></u> |                                                                                                                                                                                                                                                                                                                                                                                                                                                                                                                                                                                                                                                                                                                                                                                                                                                                                                                                                                                                                                                                                                                                                                                                                                                                                                                                                                                                                                                                                                                                                                                                                                                                                                                                                                                                                                                                                                                                                                                                                                                                                                                             |
|       |             | i i i i i i                              |                                          |                      |                             |                                           |                                             |                                  |           |       |          |               | 1                   | 1       |                                                                                                                                                                                                                                                                                                                                                                                                                                                                                                                                                                                                                                                                                                                                                                                                                                                                                                                                                                                                                                                                                                                                                                                                                                                                                                                                                                                                                                                                                                                                                                                                                                                                                                                                                                                                                                                                                                                                                                                                                                                                                                                             |
|       | . the       | 23 - 24 - 25 - 25                        | 19 000 1997 000 1 996 000 1 996 000 1 99 | 200 00 00000 0000000 | 100 BOM 100 100 100 100 100 |                                           |                                             |                                  |           |       |          | 1             | 1 -                 | 1       |                                                                                                                                                                                                                                                                                                                                                                                                                                                                                                                                                                                                                                                                                                                                                                                                                                                                                                                                                                                                                                                                                                                                                                                                                                                                                                                                                                                                                                                                                                                                                                                                                                                                                                                                                                                                                                                                                                                                                                                                                                                                                                                             |
|       |             | NSEL -                                   |                                          | ∎¥=                  |                             |                                           |                                             | +                                |           |       |          | 1             |                     |         |                                                                                                                                                                                                                                                                                                                                                                                                                                                                                                                                                                                                                                                                                                                                                                                                                                                                                                                                                                                                                                                                                                                                                                                                                                                                                                                                                                                                                                                                                                                                                                                                                                                                                                                                                                                                                                                                                                                                                                                                                                                                                                                             |
|       |             | 1 <del>3</del> <del>7</del> <del>1</del> |                                          |                      |                             |                                           |                                             |                                  |           |       |          | 1             |                     |         |                                                                                                                                                                                                                                                                                                                                                                                                                                                                                                                                                                                                                                                                                                                                                                                                                                                                                                                                                                                                                                                                                                                                                                                                                                                                                                                                                                                                                                                                                                                                                                                                                                                                                                                                                                                                                                                                                                                                                                                                                                                                                                                             |
|       | REE CUT BUT |                                          | and the second second second             | 14 14                |                             |                                           | LAS A                                       |                                  |           |       |          |               | +                   |         | -                                                                                                                                                                                                                                                                                                                                                                                                                                                                                                                                                                                                                                                                                                                                                                                                                                                                                                                                                                                                                                                                                                                                                                                                                                                                                                                                                                                                                                                                                                                                                                                                                                                                                                                                                                                                                                                                                                                                                                                                                                                                                                                           |
|       |             |                                          |                                          |                      |                             |                                           | STENSON SOME                                | -2-                              |           |       |          |               |                     |         |                                                                                                                                                                                                                                                                                                                                                                                                                                                                                                                                                                                                                                                                                                                                                                                                                                                                                                                                                                                                                                                                                                                                                                                                                                                                                                                                                                                                                                                                                                                                                                                                                                                                                                                                                                                                                                                                                                                                                                                                                                                                                                                             |
|       | <b> </b>    | 분년분                                      |                                          |                      |                             |                                           |                                             |                                  |           |       |          |               |                     |         | =                                                                                                                                                                                                                                                                                                                                                                                                                                                                                                                                                                                                                                                                                                                                                                                                                                                                                                                                                                                                                                                                                                                                                                                                                                                                                                                                                                                                                                                                                                                                                                                                                                                                                                                                                                                                                                                                                                                                                                                                                                                                                                                           |
|       |             |                                          | ľ.                                       | 1                    |                             |                                           | 1 20 1 10 1 10 10 10 10 10 10 10 10 10 10 1 |                                  |           |       |          |               |                     |         |                                                                                                                                                                                                                                                                                                                                                                                                                                                                                                                                                                                                                                                                                                                                                                                                                                                                                                                                                                                                                                                                                                                                                                                                                                                                                                                                                                                                                                                                                                                                                                                                                                                                                                                                                                                                                                                                                                                                                                                                                                                                                                                             |
|       |             |                                          |                                          |                      |                             | 0 0 0 20 20 20 0                          | Name and States                             | a loncond                        |           |       |          |               | <b>50 • 50 • 50</b> |         |                                                                                                                                                                                                                                                                                                                                                                                                                                                                                                                                                                                                                                                                                                                                                                                                                                                                                                                                                                                                                                                                                                                                                                                                                                                                                                                                                                                                                                                                                                                                                                                                                                                                                                                                                                                                                                                                                                                                                                                                                                                                                                                             |
|       |             |                                          |                                          |                      |                             |                                           | A 40 40 1                                   | 555555                           |           |       |          | EE 1 17       | 1341                | HOID7   |                                                                                                                                                                                                                                                                                                                                                                                                                                                                                                                                                                                                                                                                                                                                                                                                                                                                                                                                                                                                                                                                                                                                                                                                                                                                                                                                                                                                                                                                                                                                                                                                                                                                                                                                                                                                                                                                                                                                                                                                                                                                                                                             |
| 1     | 1           |                                          |                                          | 1 1                  | 1                           | 8 - 24 - 14 - 14 - 14 - 14 - 14 - 14 - 14 | 74-54 135                                   | 0 640 0 640                      |           | T.A.  |          |               |                     |         |                                                                                                                                                                                                                                                                                                                                                                                                                                                                                                                                                                                                                                                                                                                                                                                                                                                                                                                                                                                                                                                                                                                                                                                                                                                                                                                                                                                                                                                                                                                                                                                                                                                                                                                                                                                                                                                                                                                                                                                                                                                                                                                             |
|       |             |                                          |                                          |                      |                             |                                           |                                             | 20 60 50 60 50<br>20 60 50 60 50 |           |       |          | AN 150 AN 150 |                     |         |                                                                                                                                                                                                                                                                                                                                                                                                                                                                                                                                                                                                                                                                                                                                                                                                                                                                                                                                                                                                                                                                                                                                                                                                                                                                                                                                                                                                                                                                                                                                                                                                                                                                                                                                                                                                                                                                                                                                                                                                                                                                                                                             |
|       |             |                                          |                                          |                      |                             |                                           |                                             |                                  |           |       |          |               |                     |         |                                                                                                                                                                                                                                                                                                                                                                                                                                                                                                                                                                                                                                                                                                                                                                                                                                                                                                                                                                                                                                                                                                                                                                                                                                                                                                                                                                                                                                                                                                                                                                                                                                                                                                                                                                                                                                                                                                                                                                                                                                                                                                                             |
|       |             |                                          |                                          |                      |                             |                                           |                                             |                                  |           |       |          |               |                     |         | -                                                                                                                                                                                                                                                                                                                                                                                                                                                                                                                                                                                                                                                                                                                                                                                                                                                                                                                                                                                                                                                                                                                                                                                                                                                                                                                                                                                                                                                                                                                                                                                                                                                                                                                                                                                                                                                                                                                                                                                                                                                                                                                           |
|       |             |                                          |                                          |                      |                             |                                           |                                             |                                  |           |       |          |               |                     |         |                                                                                                                                                                                                                                                                                                                                                                                                                                                                                                                                                                                                                                                                                                                                                                                                                                                                                                                                                                                                                                                                                                                                                                                                                                                                                                                                                                                                                                                                                                                                                                                                                                                                                                                                                                                                                                                                                                                                                                                                                                                                                                                             |
|       |             |                                          |                                          |                      |                             |                                           |                                             |                                  |           |       |          |               |                     |         |                                                                                                                                                                                                                                                                                                                                                                                                                                                                                                                                                                                                                                                                                                                                                                                                                                                                                                                                                                                                                                                                                                                                                                                                                                                                                                                                                                                                                                                                                                                                                                                                                                                                                                                                                                                                                                                                                                                                                                                                                                                                                                                             |
|       |             |                                          |                                          |                      |                             |                                           |                                             |                                  |           |       |          |               |                     |         |                                                                                                                                                                                                                                                                                                                                                                                                                                                                                                                                                                                                                                                                                                                                                                                                                                                                                                                                                                                                                                                                                                                                                                                                                                                                                                                                                                                                                                                                                                                                                                                                                                                                                                                                                                                                                                                                                                                                                                                                                                                                                                                             |
|       |             |                                          |                                          |                      |                             |                                           |                                             |                                  |           |       |          |               |                     |         | _                                                                                                                                                                                                                                                                                                                                                                                                                                                                                                                                                                                                                                                                                                                                                                                                                                                                                                                                                                                                                                                                                                                                                                                                                                                                                                                                                                                                                                                                                                                                                                                                                                                                                                                                                                                                                                                                                                                                                                                                                                                                                                                           |
|       |             |                                          |                                          |                      |                             |                                           |                                             |                                  |           |       |          |               |                     |         |                                                                                                                                                                                                                                                                                                                                                                                                                                                                                                                                                                                                                                                                                                                                                                                                                                                                                                                                                                                                                                                                                                                                                                                                                                                                                                                                                                                                                                                                                                                                                                                                                                                                                                                                                                                                                                                                                                                                                                                                                                                                                                                             |
|       |             |                                          |                                          |                      |                             |                                           |                                             |                                  |           |       |          |               |                     |         |                                                                                                                                                                                                                                                                                                                                                                                                                                                                                                                                                                                                                                                                                                                                                                                                                                                                                                                                                                                                                                                                                                                                                                                                                                                                                                                                                                                                                                                                                                                                                                                                                                                                                                                                                                                                                                                                                                                                                                                                                                                                                                                             |
|       |             |                                          |                                          |                      |                             |                                           |                                             |                                  |           |       |          |               |                     |         |                                                                                                                                                                                                                                                                                                                                                                                                                                                                                                                                                                                                                                                                                                                                                                                                                                                                                                                                                                                                                                                                                                                                                                                                                                                                                                                                                                                                                                                                                                                                                                                                                                                                                                                                                                                                                                                                                                                                                                                                                                                                                                                             |
|       |             |                                          |                                          |                      |                             |                                           |                                             |                                  |           |       |          |               |                     |         |                                                                                                                                                                                                                                                                                                                                                                                                                                                                                                                                                                                                                                                                                                                                                                                                                                                                                                                                                                                                                                                                                                                                                                                                                                                                                                                                                                                                                                                                                                                                                                                                                                                                                                                                                                                                                                                                                                                                                                                                                                                                                                                             |
|       |             |                                          |                                          |                      |                             |                                           |                                             |                                  |           |       |          |               |                     |         |                                                                                                                                                                                                                                                                                                                                                                                                                                                                                                                                                                                                                                                                                                                                                                                                                                                                                                                                                                                                                                                                                                                                                                                                                                                                                                                                                                                                                                                                                                                                                                                                                                                                                                                                                                                                                                                                                                                                                                                                                                                                                                                             |
|       |             |                                          |                                          |                      |                             |                                           |                                             |                                  |           |       |          |               |                     |         |                                                                                                                                                                                                                                                                                                                                                                                                                                                                                                                                                                                                                                                                                                                                                                                                                                                                                                                                                                                                                                                                                                                                                                                                                                                                                                                                                                                                                                                                                                                                                                                                                                                                                                                                                                                                                                                                                                                                                                                                                                                                                                                             |
|       |             |                                          |                                          |                      |                             |                                           |                                             |                                  |           |       |          |               |                     |         |                                                                                                                                                                                                                                                                                                                                                                                                                                                                                                                                                                                                                                                                                                                                                                                                                                                                                                                                                                                                                                                                                                                                                                                                                                                                                                                                                                                                                                                                                                                                                                                                                                                                                                                                                                                                                                                                                                                                                                                                                                                                                                                             |
|       |             |                                          |                                          |                      |                             |                                           |                                             |                                  |           |       |          |               |                     |         |                                                                                                                                                                                                                                                                                                                                                                                                                                                                                                                                                                                                                                                                                                                                                                                                                                                                                                                                                                                                                                                                                                                                                                                                                                                                                                                                                                                                                                                                                                                                                                                                                                                                                                                                                                                                                                                                                                                                                                                                                                                                                                                             |
|       |             |                                          |                                          |                      |                             |                                           |                                             |                                  |           |       |          |               |                     |         |                                                                                                                                                                                                                                                                                                                                                                                                                                                                                                                                                                                                                                                                                                                                                                                                                                                                                                                                                                                                                                                                                                                                                                                                                                                                                                                                                                                                                                                                                                                                                                                                                                                                                                                                                                                                                                                                                                                                                                                                                                                                                                                             |
|       |             |                                          |                                          |                      |                             |                                           |                                             |                                  |           |       |          |               |                     |         |                                                                                                                                                                                                                                                                                                                                                                                                                                                                                                                                                                                                                                                                                                                                                                                                                                                                                                                                                                                                                                                                                                                                                                                                                                                                                                                                                                                                                                                                                                                                                                                                                                                                                                                                                                                                                                                                                                                                                                                                                                                                                                                             |
|       |             |                                          |                                          |                      |                             |                                           |                                             |                                  |           |       |          |               |                     |         |                                                                                                                                                                                                                                                                                                                                                                                                                                                                                                                                                                                                                                                                                                                                                                                                                                                                                                                                                                                                                                                                                                                                                                                                                                                                                                                                                                                                                                                                                                                                                                                                                                                                                                                                                                                                                                                                                                                                                                                                                                                                                                                             |
|       |             |                                          |                                          |                      |                             |                                           |                                             |                                  |           |       |          |               |                     |         |                                                                                                                                                                                                                                                                                                                                                                                                                                                                                                                                                                                                                                                                                                                                                                                                                                                                                                                                                                                                                                                                                                                                                                                                                                                                                                                                                                                                                                                                                                                                                                                                                                                                                                                                                                                                                                                                                                                                                                                                                                                                                                                             |