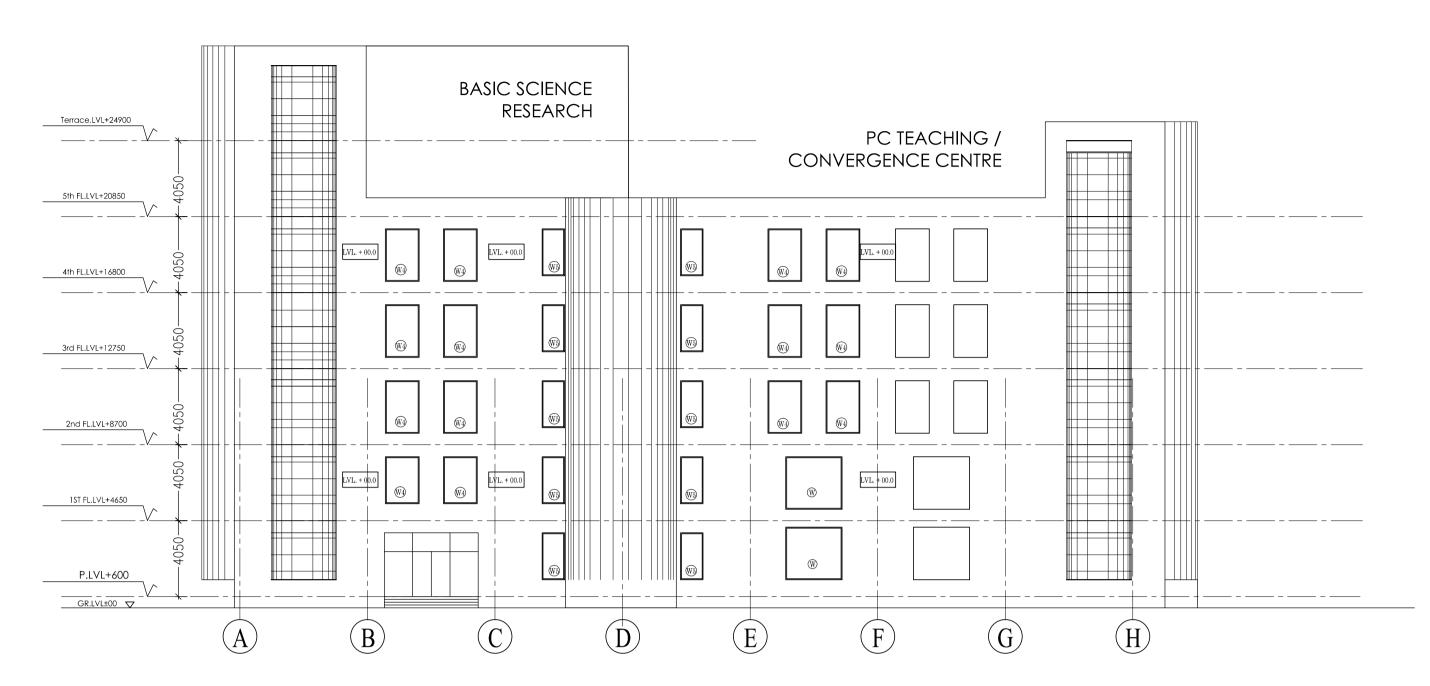

## PC TEACHING / CONVERGENCE CENTRE

ELEVATION-B

This drawing with all its contents is the sole intellectual property of the Hospital Services
Consultancy Corporation (India) Ltd. Copying of this drawing or part thereof,or its use in any form whatsoever without the written permission

PROJECT

NCI, AIIMS AIIMS JHAJJAR

TITLE

SUBMISSION DRAWING
P.C.TEACHING
BLOCK

**ELEVATIONS** 

| HSCC/NCI/H/S | R1      |          |
|--------------|---------|----------|
| Drawing No.  | Rev.    |          |
| -            | 1:200   | 23/01/14 |
| Job No.      | Scale   | Date     |
|              |         |          |
|              |         |          |
| App by       | Rev. by | Prep. by |
|              |         |          |