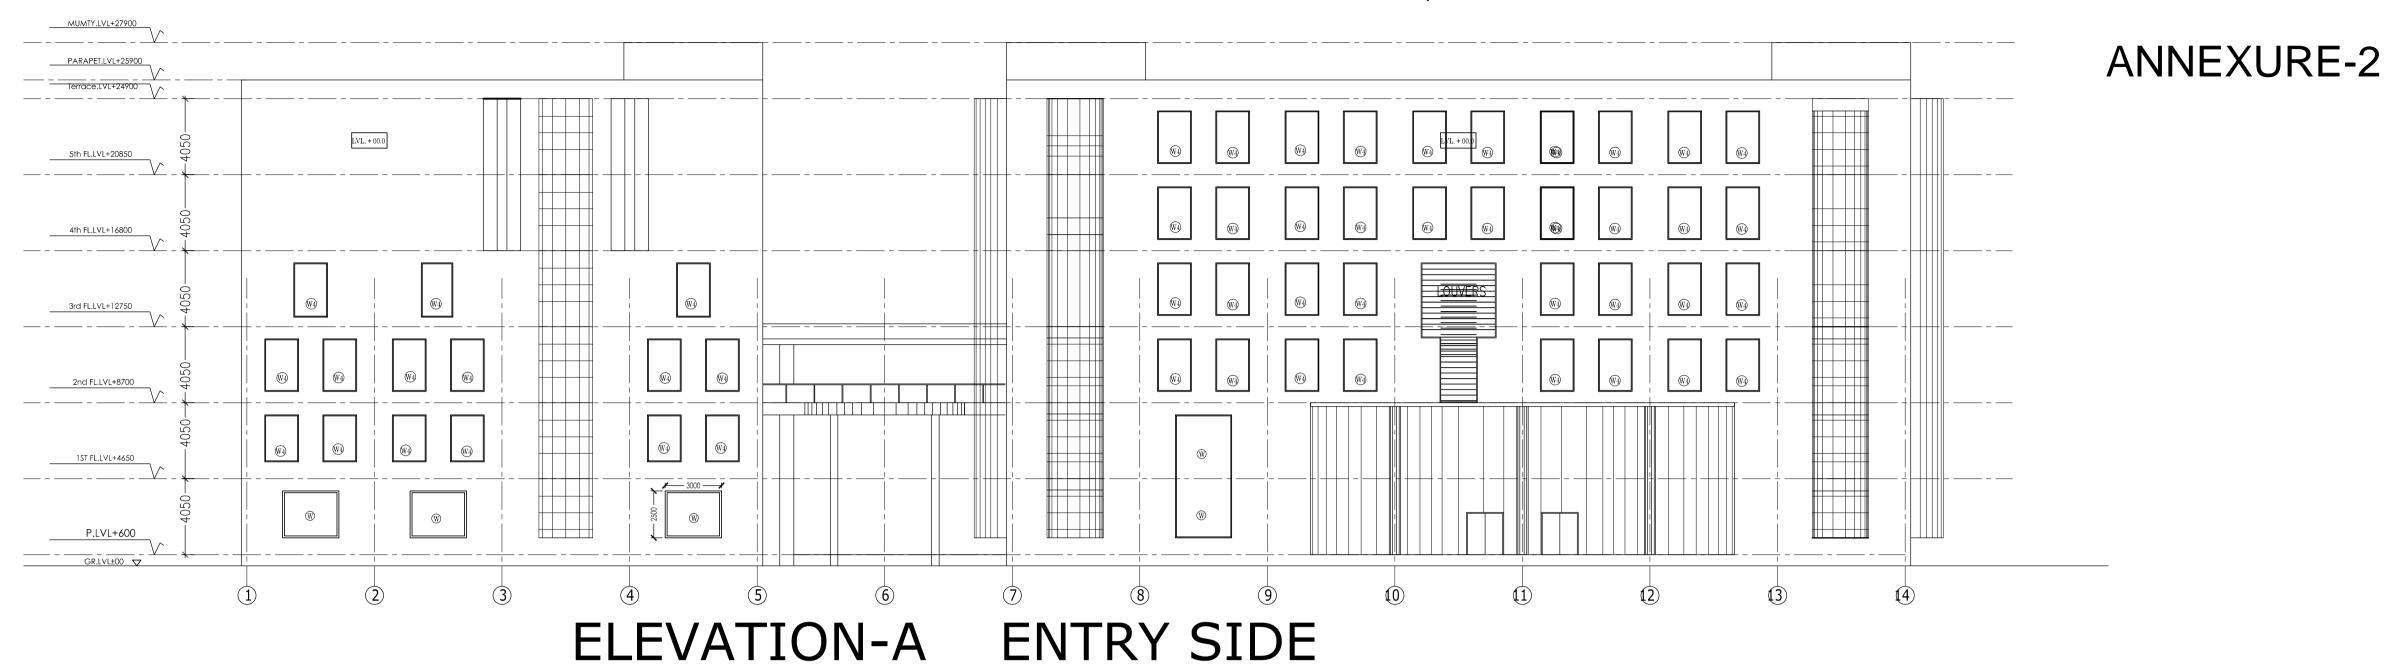

PROJECT

NCI, AIIMS AIIMS JHAJJAR

TITLE

SUBMISSION DRAWING
P.C.TEACHING
BLOCK

**ELEVATIONS** 

| HSCC/NCI/H/S | R1      |          |
|--------------|---------|----------|
| Drawing No.  | Rev.    |          |
| -            | 1:200   | 23/01/14 |
| Job No.      | Scale   | Date     |
|              |         |          |
|              |         |          |
| App by       | Rev. by | Prep. by |
|              |         |          |