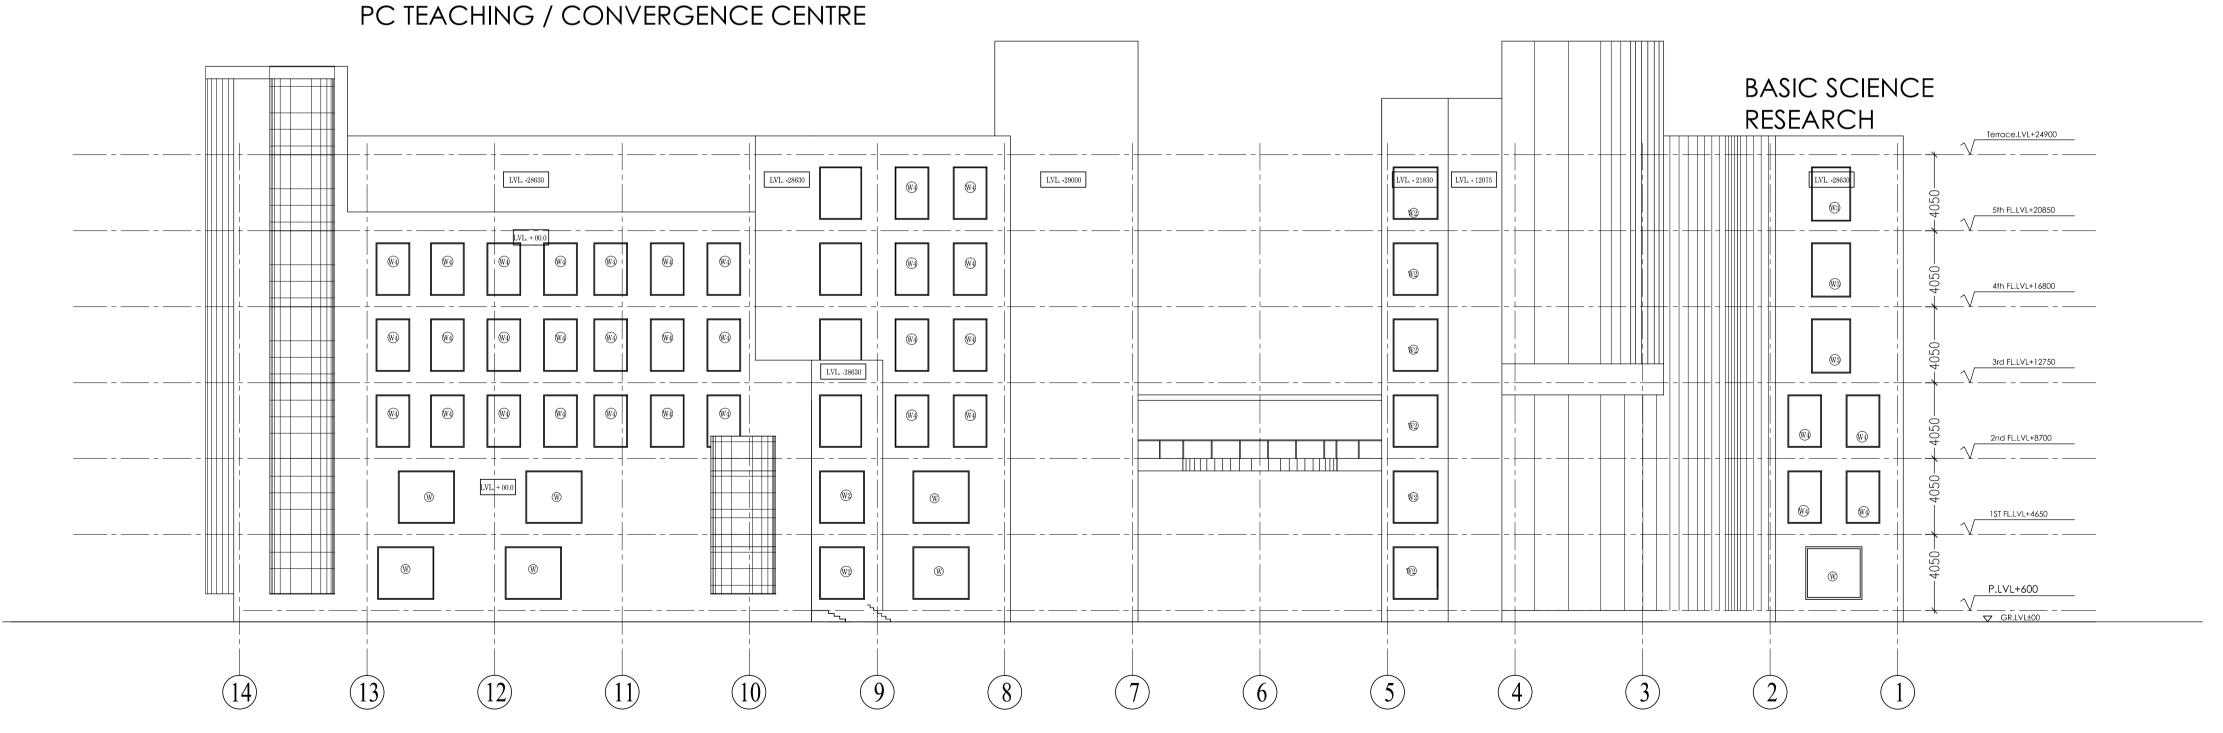

## PC TEACHING / CONVERGENCE CENTRE

ELEVATION-B

This drawing with all its contents is the sole intellectual property of the Hospital Services
Consultancy Corporation (India) Ltd. Copying of this drawing or part thereof,or its use in any form whatsoever without the written permission

PROJECT

NCI, AIIMS AIIMS JHAJJAR

TITLE

SUBMISSION DRAWING
P.C.TEACHING
BLOCK

**ELEVATIONS** 

| HSCC/NCI/H/S | R1      |          |
|--------------|---------|----------|
| Drawing No.  | Rev.    |          |
| -            | 1:200   | 23/01/14 |
| Job No.      | Scale   | Date     |
|              |         |          |
|              |         |          |
| App by       | Rev. by | Prep. by |
|              |         |          |