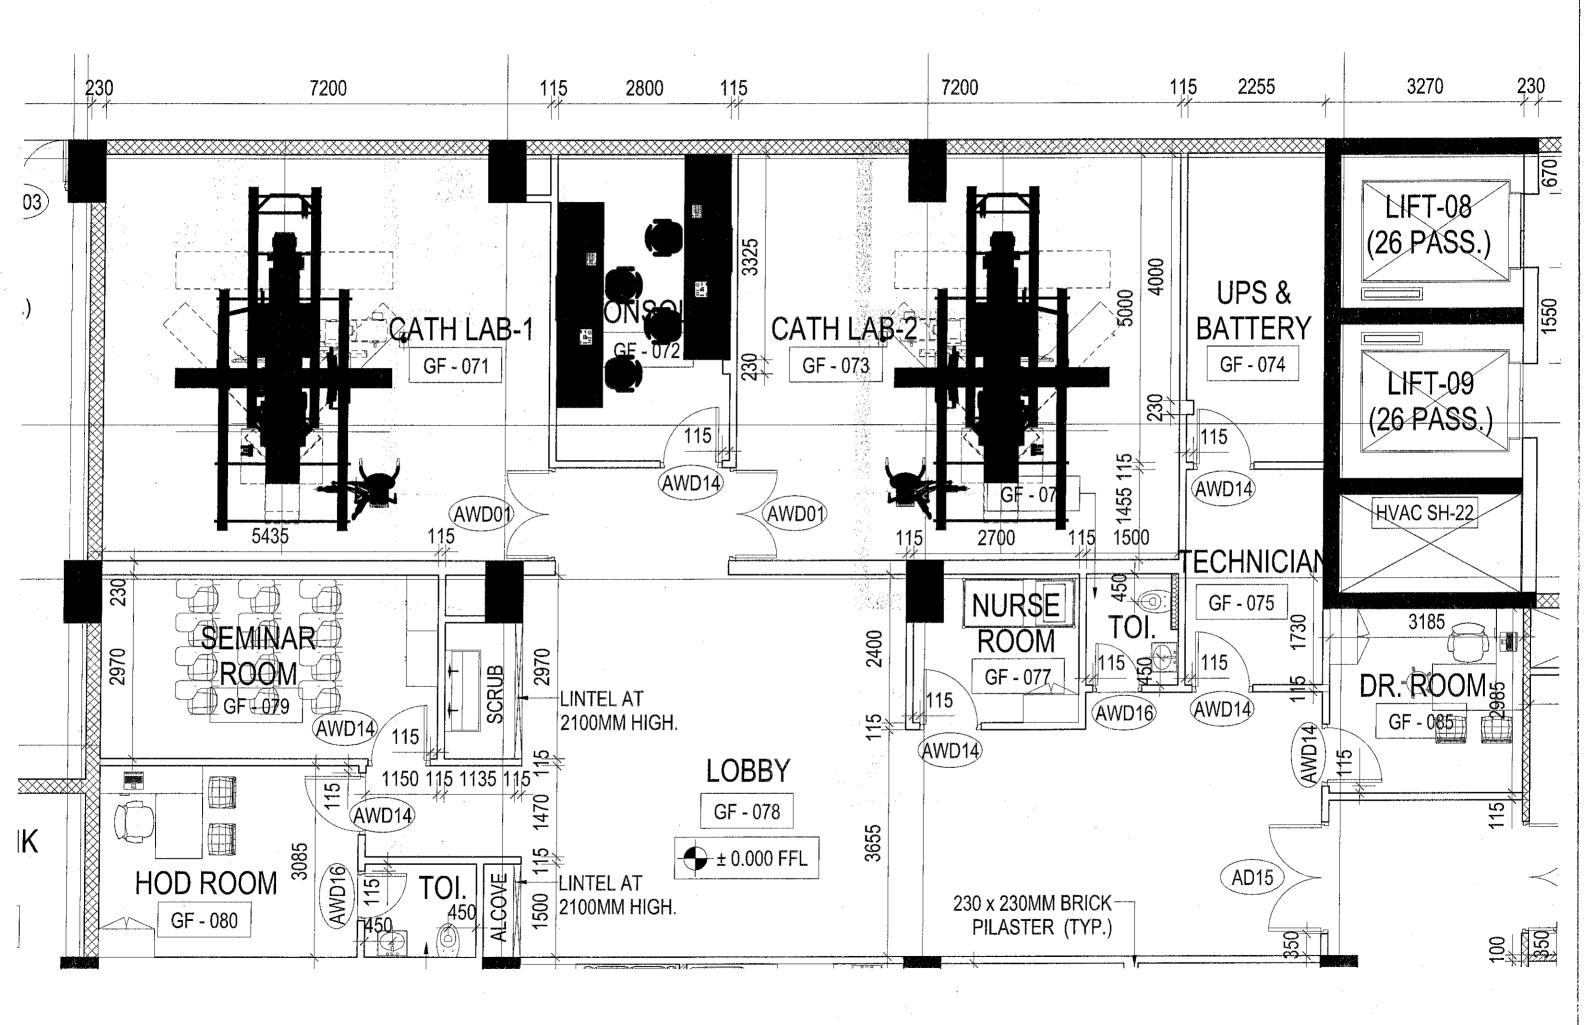

Regarding Cath. Lab. planned at Ground Floor at Super Specialty Block at Safderjung Hospital, New Delhi its Site Plan is attached.