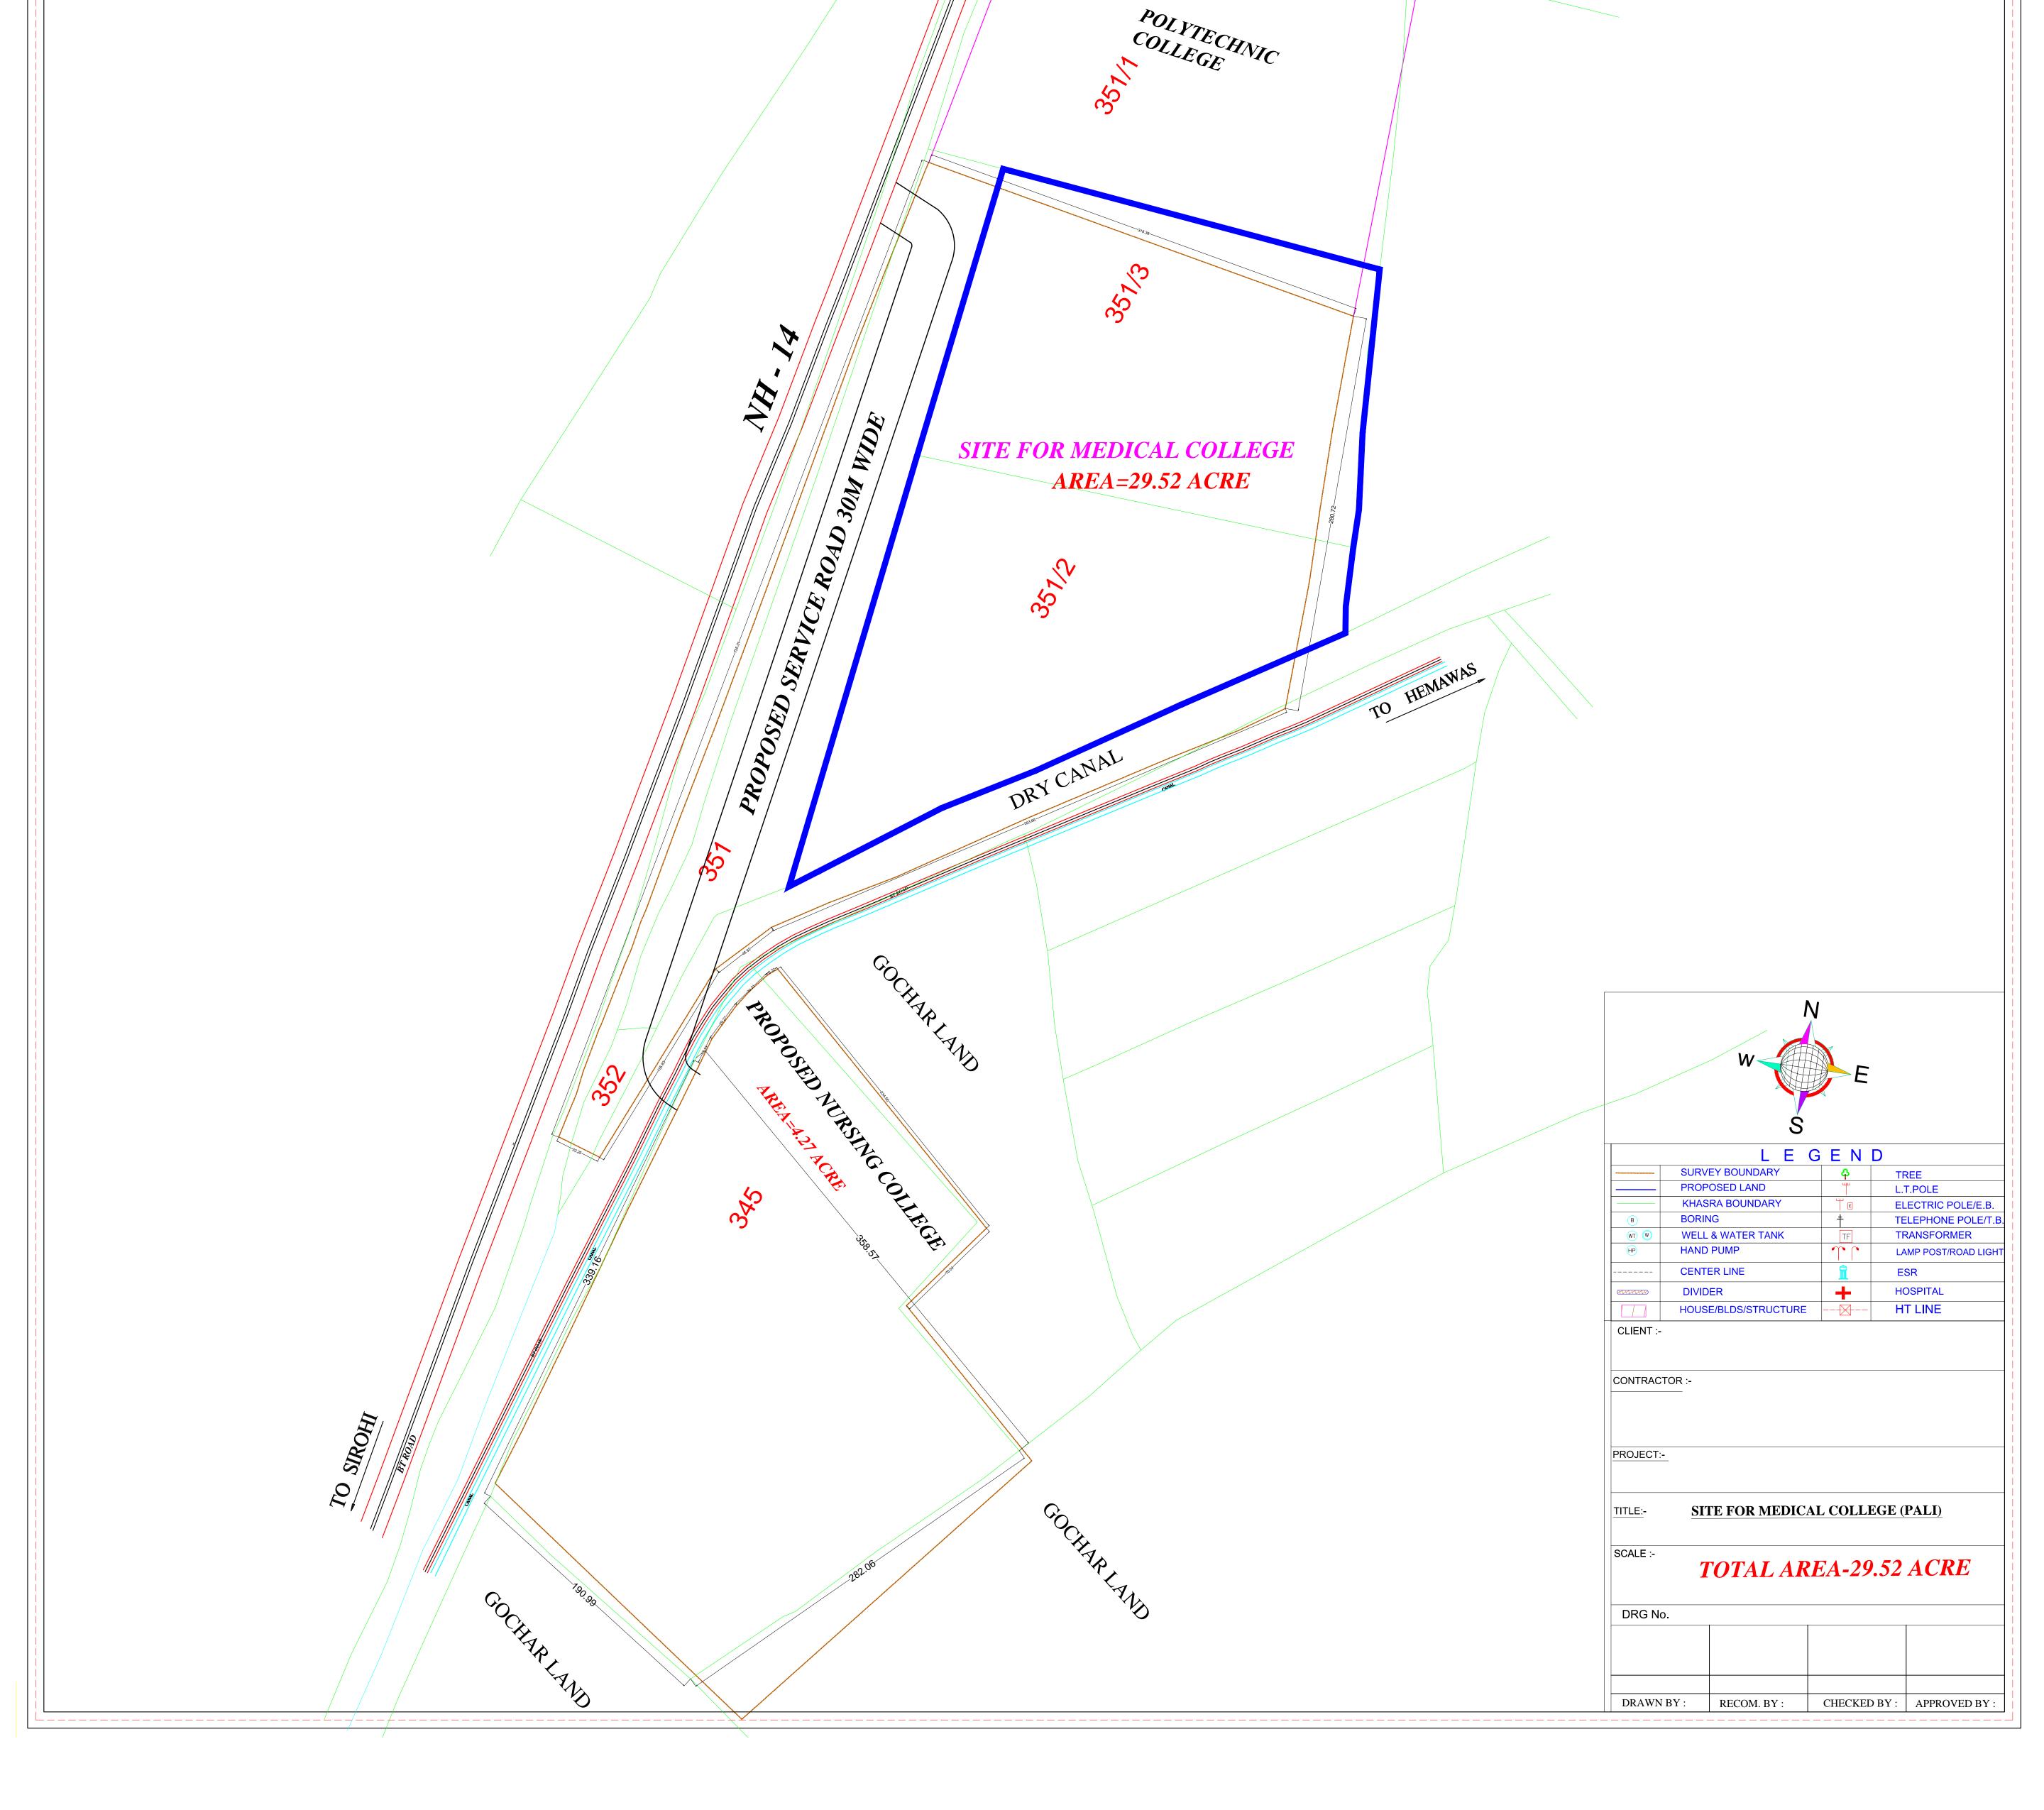

Tender No.: HSCC/Pali- Raj/MC/RFP/2015 dated 04.11.2015.

As requested by the bidders during the pre-bid meeting held on 17.11.2015, drawing of the proposed land of the Medical College at Pali in pdf format is attached herewith as Annexure-1. This is in line with the details/ drawing already provided in the Tender Documents.

## MEDICAL COLLEGE PROPOSED LAND

TO PALI